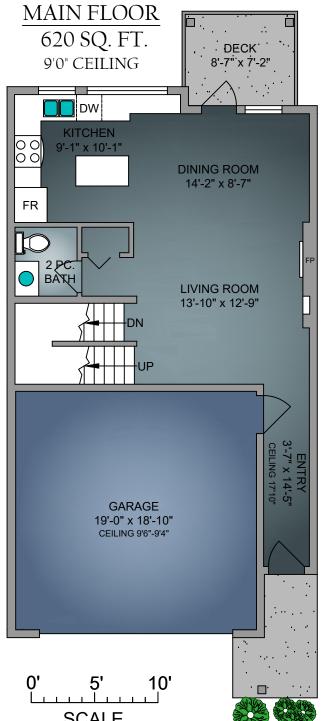

PATIO 12'-4" x 10'-1 RECREATION ROOM 23'-2" x 13'-1" ίΗW F 4 PC. BATH

| 38-23986 104 AVE, MAPLE RIDGE<br>DECEMBER 10, 2018<br>PREPARED BY PROPER MEASURE.<br>FOR THE EXCLUSIVE USE OF DAN WAGNER AND JASON SMITH.<br>PLANS MAY NOT BE 100% ACCURATE, IF CRITICAL BUYER TO VERIFY. |                |        |              |
|-----------------------------------------------------------------------------------------------------------------------------------------------------------------------------------------------------------|----------------|--------|--------------|
| FLOOR                                                                                                                                                                                                     | AREA (SQ. FT.) |        |              |
|                                                                                                                                                                                                           | FINISHED       | GARAGE | DECK / PATIO |
| MAIN                                                                                                                                                                                                      | 620            | 375    | 62           |
| UPPER                                                                                                                                                                                                     | 883            | -      | -            |
| LOWER                                                                                                                                                                                                     | 550            | -      | 120          |
|                                                                                                                                                                                                           |                |        |              |
| TOTAL                                                                                                                                                                                                     | 2053           | 375    | 182          |