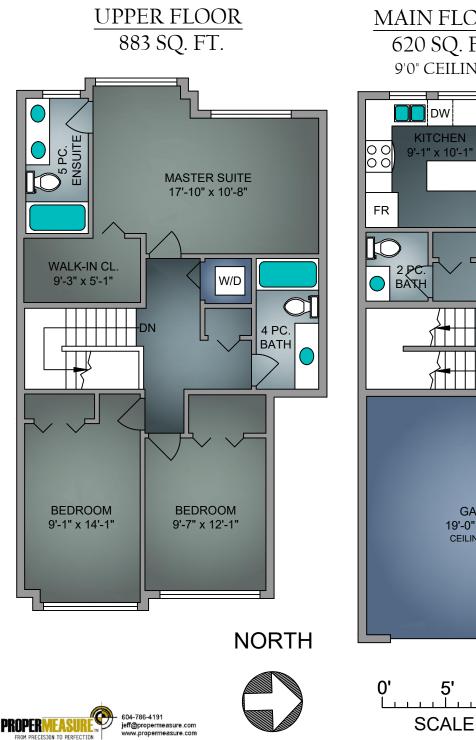

PATIO 12'-4" x 10'-1 RECREATION ROOM 23'-2" x 13'-1" ίΗW F 4 PC. BATH

| 38-23986 104 AVE, MAPLE RIDGE<br>DECEMBER 10, 2018<br>PREPARED BY PROPER MEASURE.<br>FOR THE EXCLUSIVE USE OF DAN WAGNER AND JASON SMITH.<br>PLANS MAY NOT BE 100% ACCURATE, IF CRITICAL BUYER TO VERIFY. |                |        |              |
|-----------------------------------------------------------------------------------------------------------------------------------------------------------------------------------------------------------|----------------|--------|--------------|
| FLOOR                                                                                                                                                                                                     | AREA (SQ. FT.) |        |              |
|                                                                                                                                                                                                           | FINISHED       | GARAGE | DECK / PATIO |
| MAIN                                                                                                                                                                                                      | 620            | 375    | 62           |
| UPPER                                                                                                                                                                                                     | 883            | -      | -            |
| LOWER                                                                                                                                                                                                     | 550            | -      | 120          |
|                                                                                                                                                                                                           |                |        |              |
| TOTAL                                                                                                                                                                                                     | 2053           | 375    | 182          |