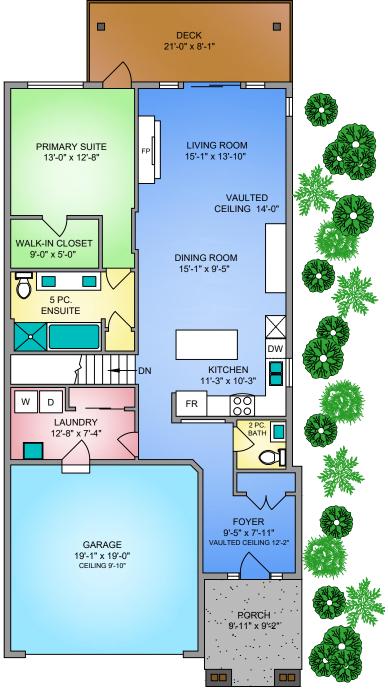

## **DAN WAGNER**

Info@danwagner.ca www.danwagner.ca 604-358-2547

MAIN FLOOR 1238 SQ. FT. 14'0"-9'0" CEILING

LOWER FLOOR 1238 SQ. FT.

| 1                                           |                |            |        |              |
|---------------------------------------------|----------------|------------|--------|--------------|
| FLOOR                                       | AREA (SQ. FT.) |            |        |              |
|                                             | FINISHED       | UNFINISHED | GARAGE | DECK / PATIO |
| MAIN                                        | 1238           | -          | 381    | 256          |
| LOWER                                       | 833            | 405        | -      | 156          |
|                                             |                |            |        |              |
| TOTAL                                       | 2071           | 405        | 381    | 412          |
| TOTAL SQ.FT. = 2475 (FINISHED + UNFINISHED) |                |            |        |              |