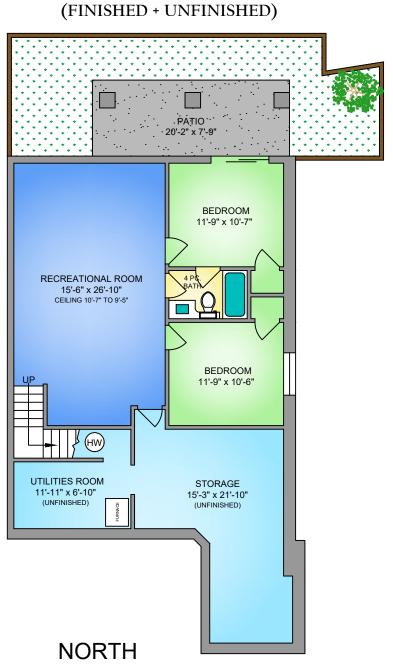

## **DAN WAGNER**

Info@danwagner.ca www.danwagner.ca 604-358-2547

MAIN FLOOR 1238 SQ. FT. 14'0"-9'0" CEILING

LOWER FLOOR 1238 SQ. FT.

| 1                                           |                |            |        |              |
|---------------------------------------------|----------------|------------|--------|--------------|
| FLOOR                                       | AREA (SQ. FT.) |            |        |              |
|                                             | FINISHED       | UNFINISHED | GARAGE | DECK / PATIO |
| MAIN                                        | 1238           | -          | 381    | 256          |
| LOWER                                       | 833            | 405        | -      | 156          |
|                                             |                |            |        |              |
| TOTAL                                       | 2071           | 405        | 381    | 412          |
| TOTAL SQ.FT. = 2475 (FINISHED + UNFINISHED) |                |            |        |              |