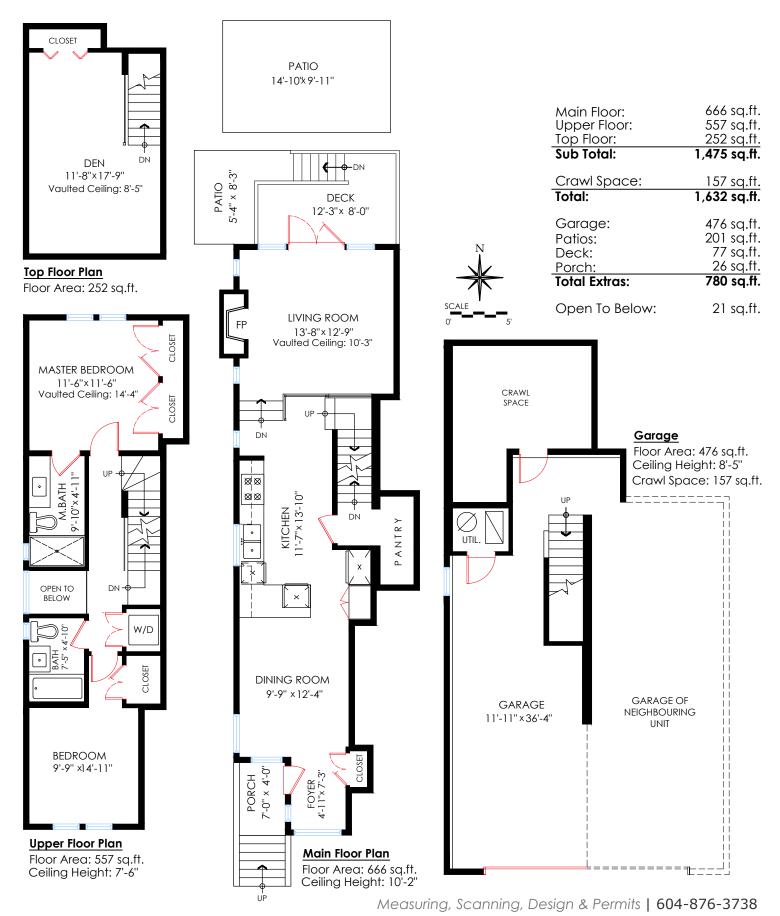

## 3243 6th Ave W, Vancouver

E&O Insured for \$3,000,000. Total square foot calculated to gross unit area. SQFT based on interior measurements to exterior walls, not taken from original blueprints, may include unfinished area. E&O Insured tor \$3,000,000. Total square foot calculated to gross unit area. SQFT based on interior measurements to exterior walls, not taken from original blueprints, may include unfinished area. This is for marketing purposes only and is not intended for architectural/construction use. All details, sizes & placements should be considered approximate within +/- 2% tolerance.