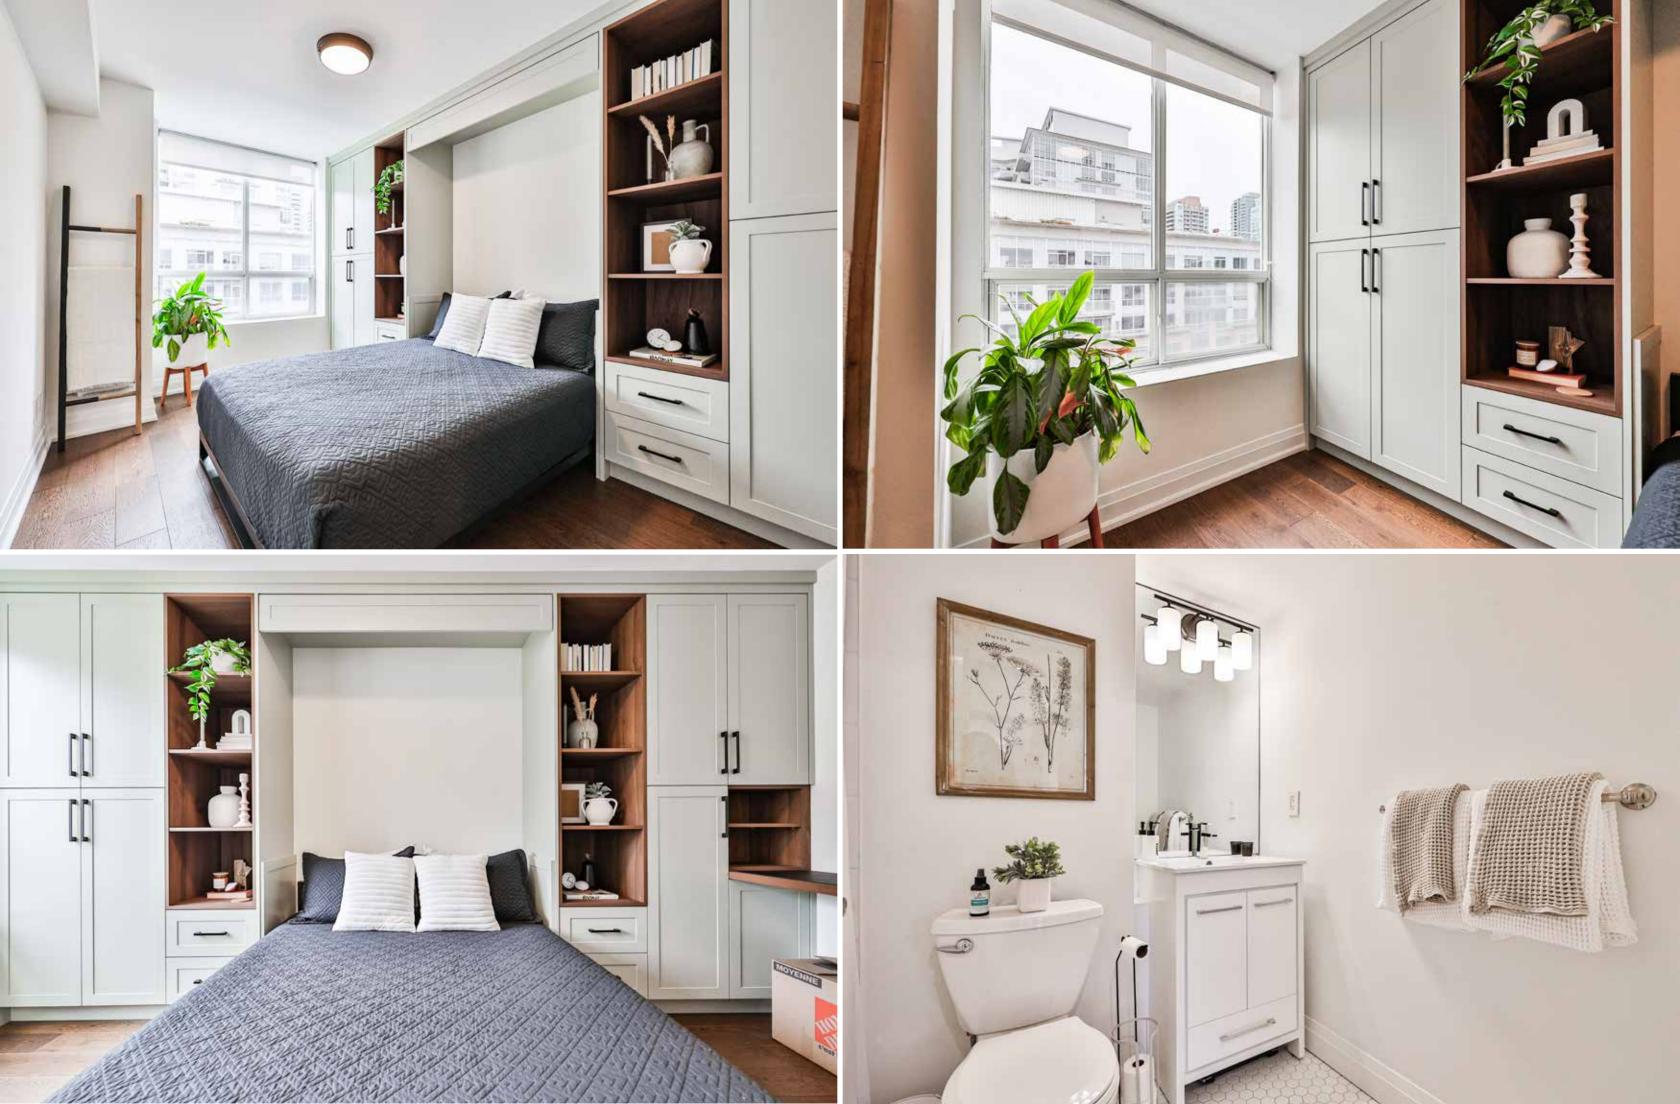

#### PRIMARY BEDROOM

- Upgraded Flooring
  - Walk-In Closet
  - Upgraded Lighting
  - Custom Draperies Ensuite

#### ENSUITE

- 4 Piece
- Upgraded Lighting
- White Vanity
- Upgraded Countertop with

Surround

#### BEDROOM

- Engineered Hardwood Flooring
  - Beautiful Built-In Custom Cabinetry with Desk
  - Upgraded Lighting
  - Window Blinds

## BATHROOM

- 4 Piece
- Upgraded Lighting • Neutral Cabinetry & Countertop with **Upgraded Faucet**
- Shower/Bathtub Enclosure with Tile Surround

White Hexagon Tile Flooring

**Undermount Sink & Upgraded Faucet** Shower/Bathtub Enclosure with Tile

White Hexagon Tile Flooring