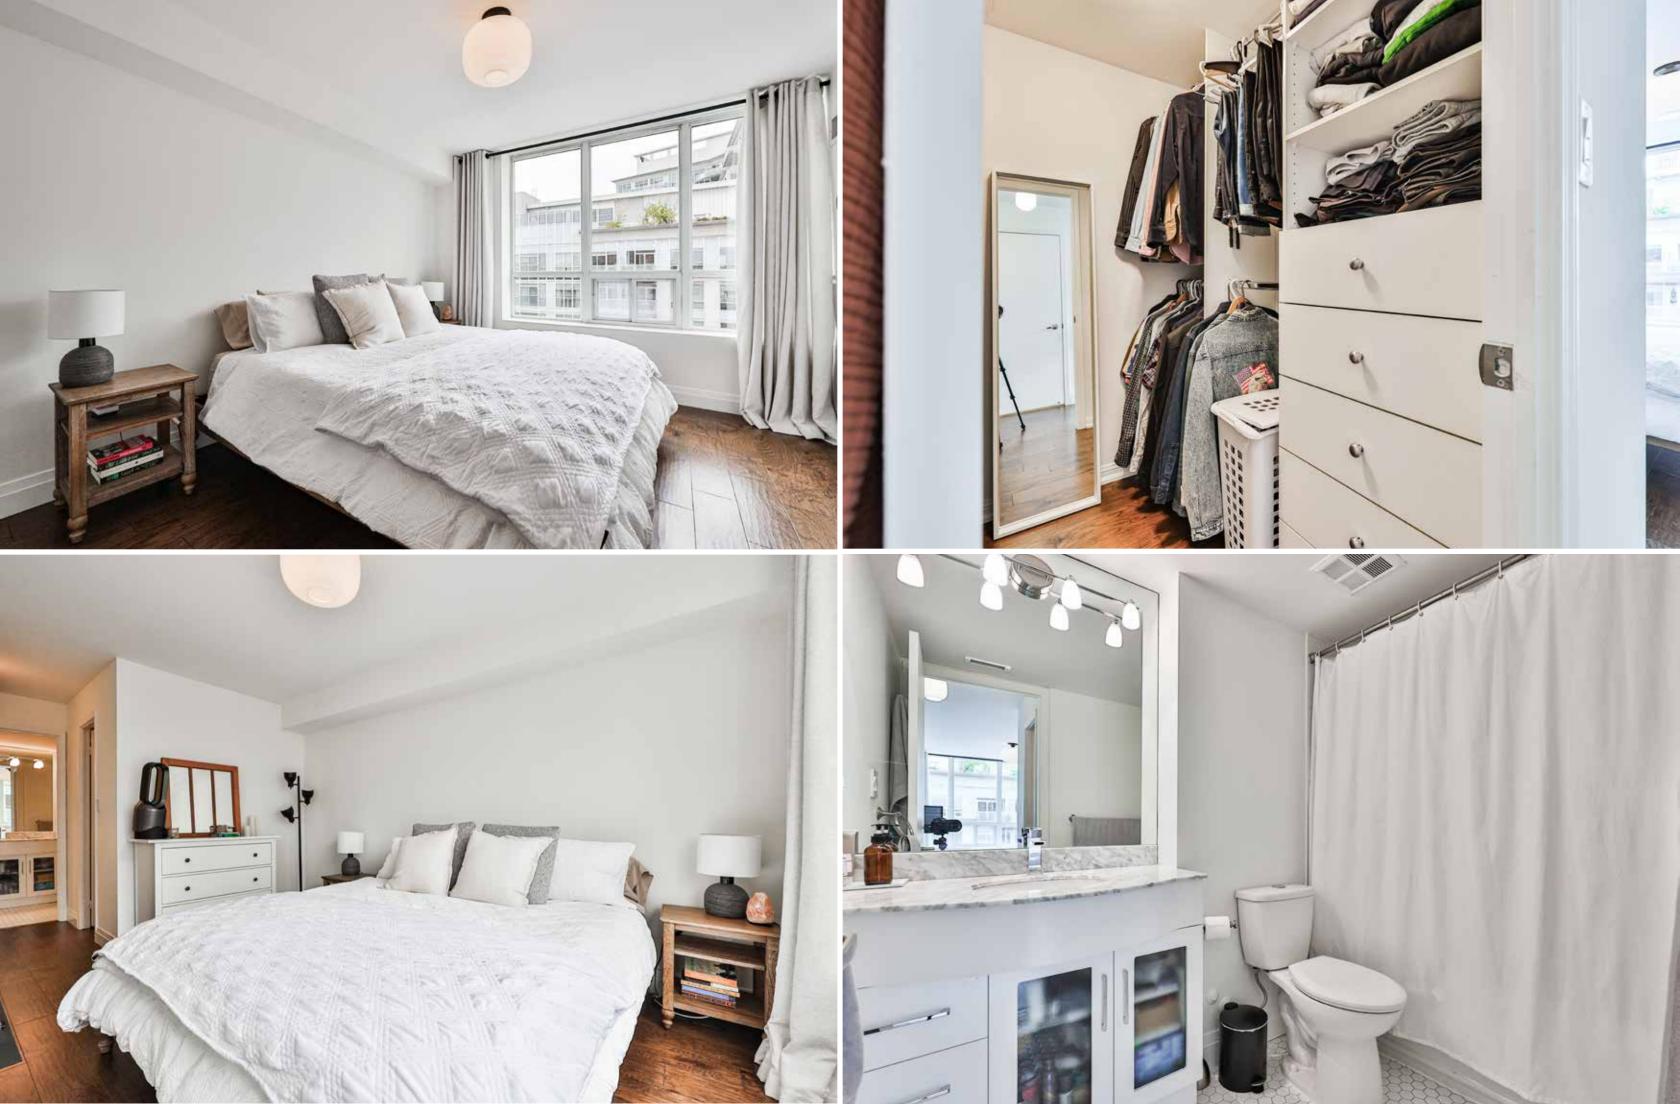

#### PRIMARY BEDROOM

- Upgraded Flooring
  - Walk-In Closet
  - Upgraded Lighting
  - Custom Draperies Ensuite

#### ENSUITE

- 4 Piece
- Upgraded Lighting
- White Vanity
- Upgraded Countertop with

Surround

#### BEDROOM

- Engineered Hardwood Flooring
  - Beautiful Built-In Custom Cabinetry with Desk
  - Upgraded Lighting
  - Window Blinds

## BATHROOM

- 4 Piece
- Upgraded Lighting • Neutral Cabinetry & Countertop with **Upgraded Faucet**
- Shower/Bathtub Enclosure with Tile Surround

White Hexagon Tile Flooring

**Undermount Sink & Upgraded Faucet** Shower/Bathtub Enclosure with Tile

White Hexagon Tile Flooring