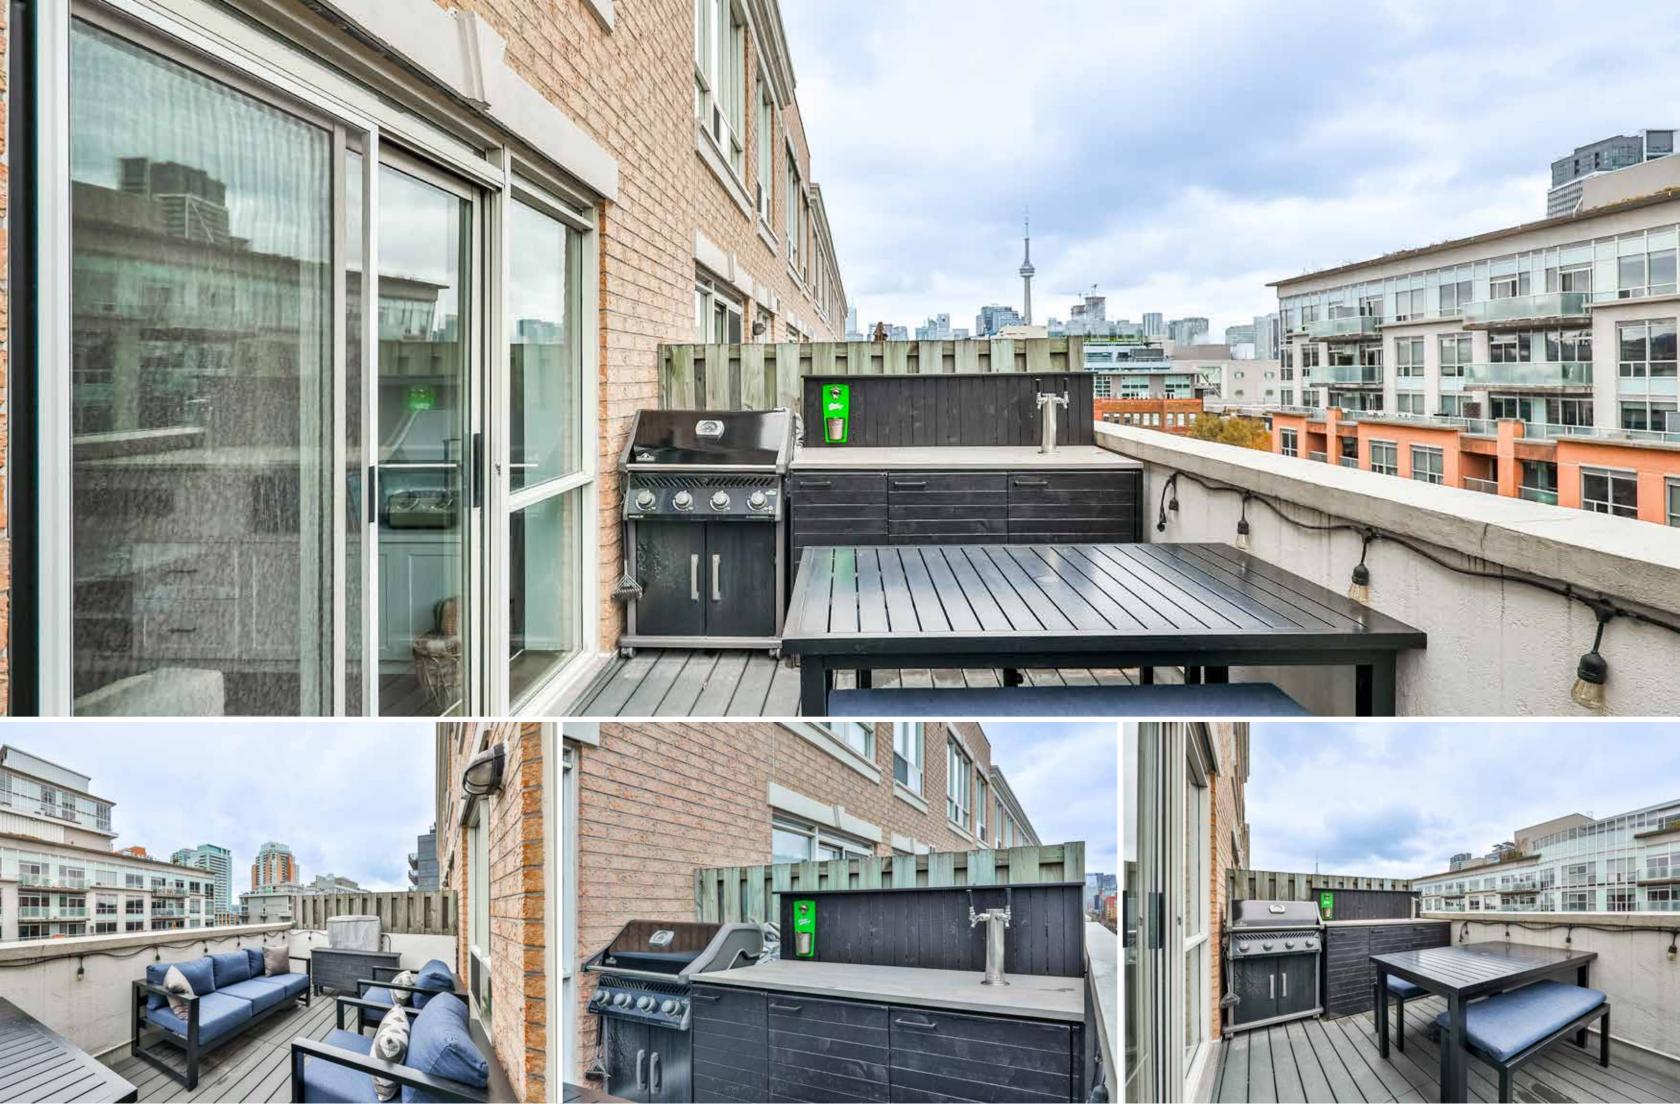

#### TERRACE

- Approximately 160 sq ft ٠
- View of CN Tower ٠
- Perfect for Entertaining

• Space for Table, Leisure Furniture, BBQ & Keg Centre