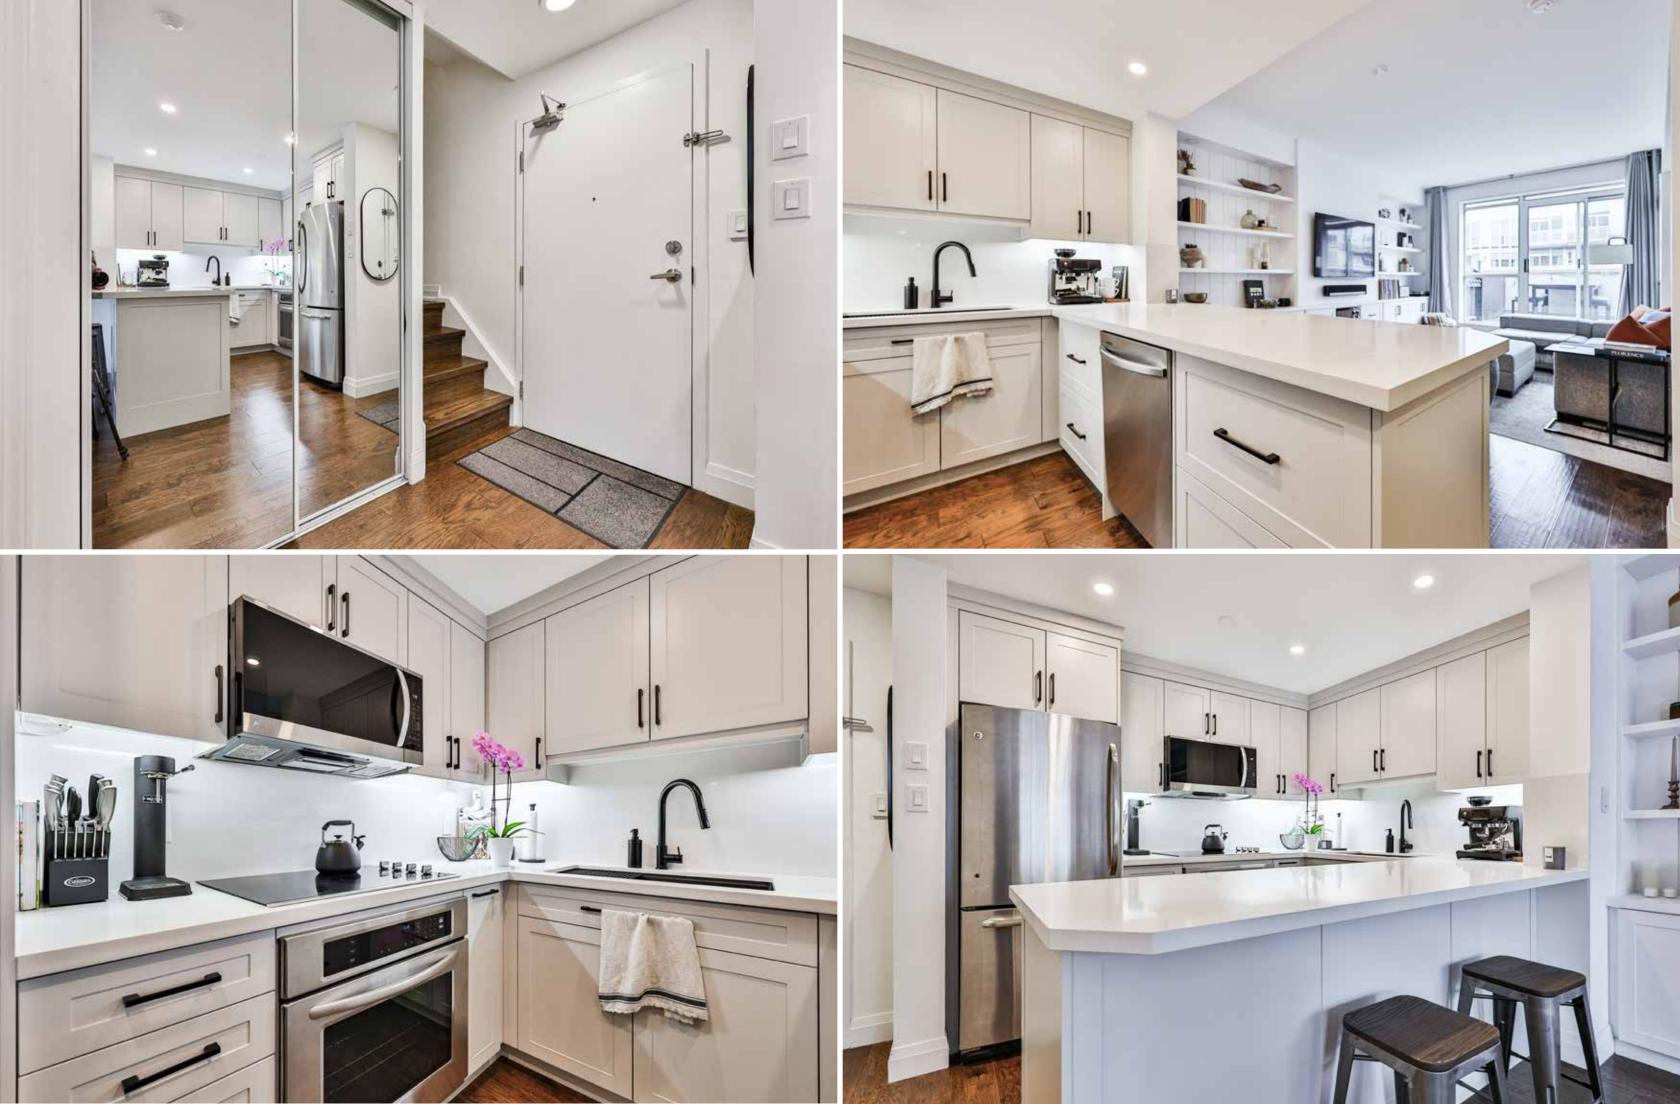

#### FOYER

- Upgraded Flooring
- Double Coat Closet with Mirrored
- Doors
- Pot Lighting •

#### **KITCHEN**

- Renovated 2023 ٠
- Uparaded Flooring ٠
- Pot Lighting ٠
- Upgraded Neutral Cabinetry with Soft • **Close Pot Drawers & Pullout Spice** Rack
- Quartz Countertops ٠
- Stainless Steel GE Fridge ٠
- Stainless Steel Built-In Samsung Dishwasher
- Stainless Steel Built-In Whirlpool • Stovetop
- Stainless Steel KitchenAid Oven •
- Stainless Steel LG Built-In Microwave
- **Under Cabinet Lighting**
- Breakfast Bar Seating ٠