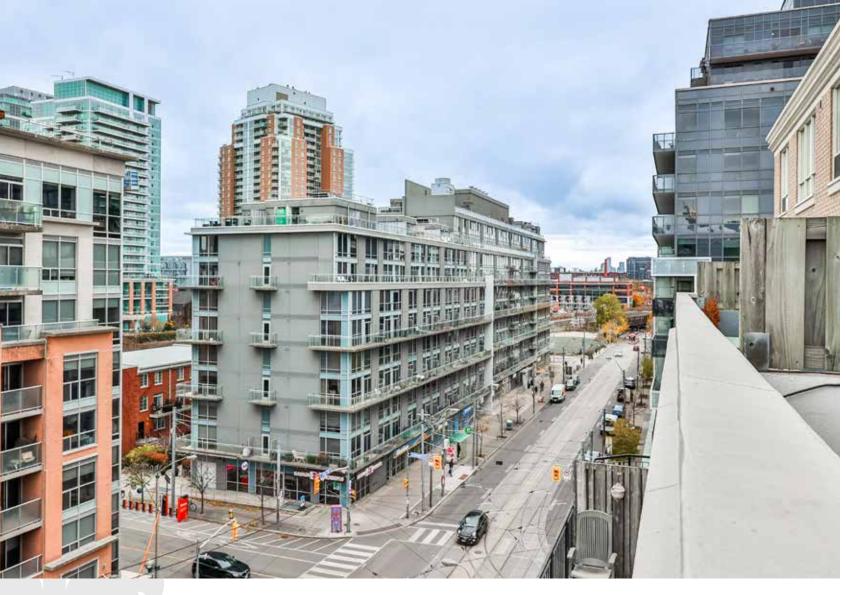

# WELCOME HOME

\$3.864 / 2023 POSSESSION: Flexible

TAXES:

Coveted 2-storey penthouse in desirable King West neighbourhood offering approximately 1,082 square feet plus an expansive south facing terrace with CN Tower views. Amazing open concept layout with stunning new kitchen overlooking spacious family room with custom built-ins and a large dining area with 9' ceilings...perfect for entertaining! Second floor retreat with 2 renovated bathrooms, a bright primary bedroom with walk-in closet and a great second bedroom with built-in cabinetry and desk. Prime parking space with built-in bike rack, lots of visitor parking, nice building gym, low maintenance fees, in unit under stair storage. Originally 3 bedroom that could be converted back if desired. Great location steps to transit, shops and restaurants.

#### TERRACE

- Approximately 160 sq ft ٠
- View of CN Tower ٠
- Perfect for Entertaining

• Space for Table, Leisure Furniture, BBQ & Keg Centre