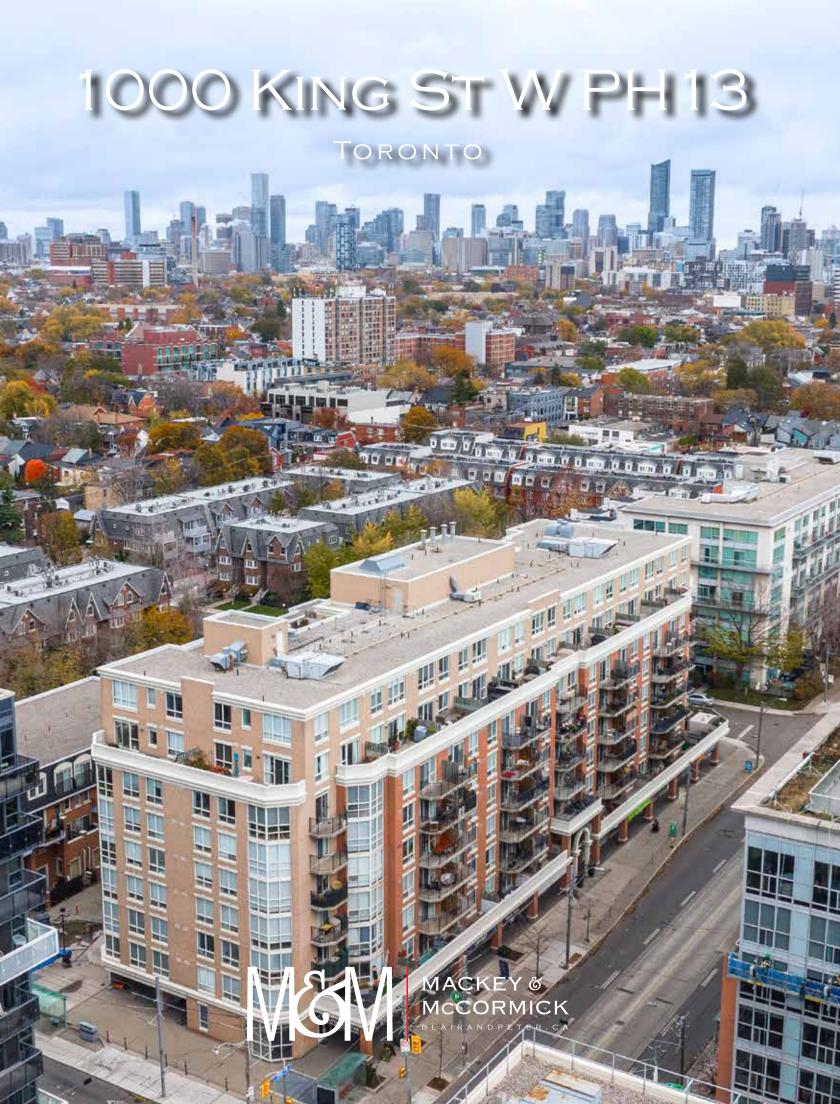

# WELCOME HOME

\$3.864 / 2023 POSSESSION: Flexible

TAXES:

Coveted 2-storey penthouse in desirable King West neighbourhood offering approximately 1,082 square feet plus an expansive south facing terrace with CN Tower views. Amazing open concept layout with stunning new kitchen overlooking spacious family room with custom built-ins and a large dining area with 9' ceilings...perfect for entertaining! Second floor retreat with 2 renovated bathrooms, a bright primary bedroom with walk-in closet and a great second bedroom with built-in cabinetry and desk. Prime parking space with built-in bike rack, lots of visitor parking, nice building gym, low maintenance fees, in unit under stair storage. Originally 3 bedroom that could be converted back if desired. Great location steps to transit, shops and restaurants.

# **ADDITIONAL FEATURES**

- 1 Underground Parking Space with Built-In Bike Rack
- 1 Exclusive Use Locker
- Exercise Room
- Games/Library Room
- Party/Meeting Room ٠
- Visitor Parking