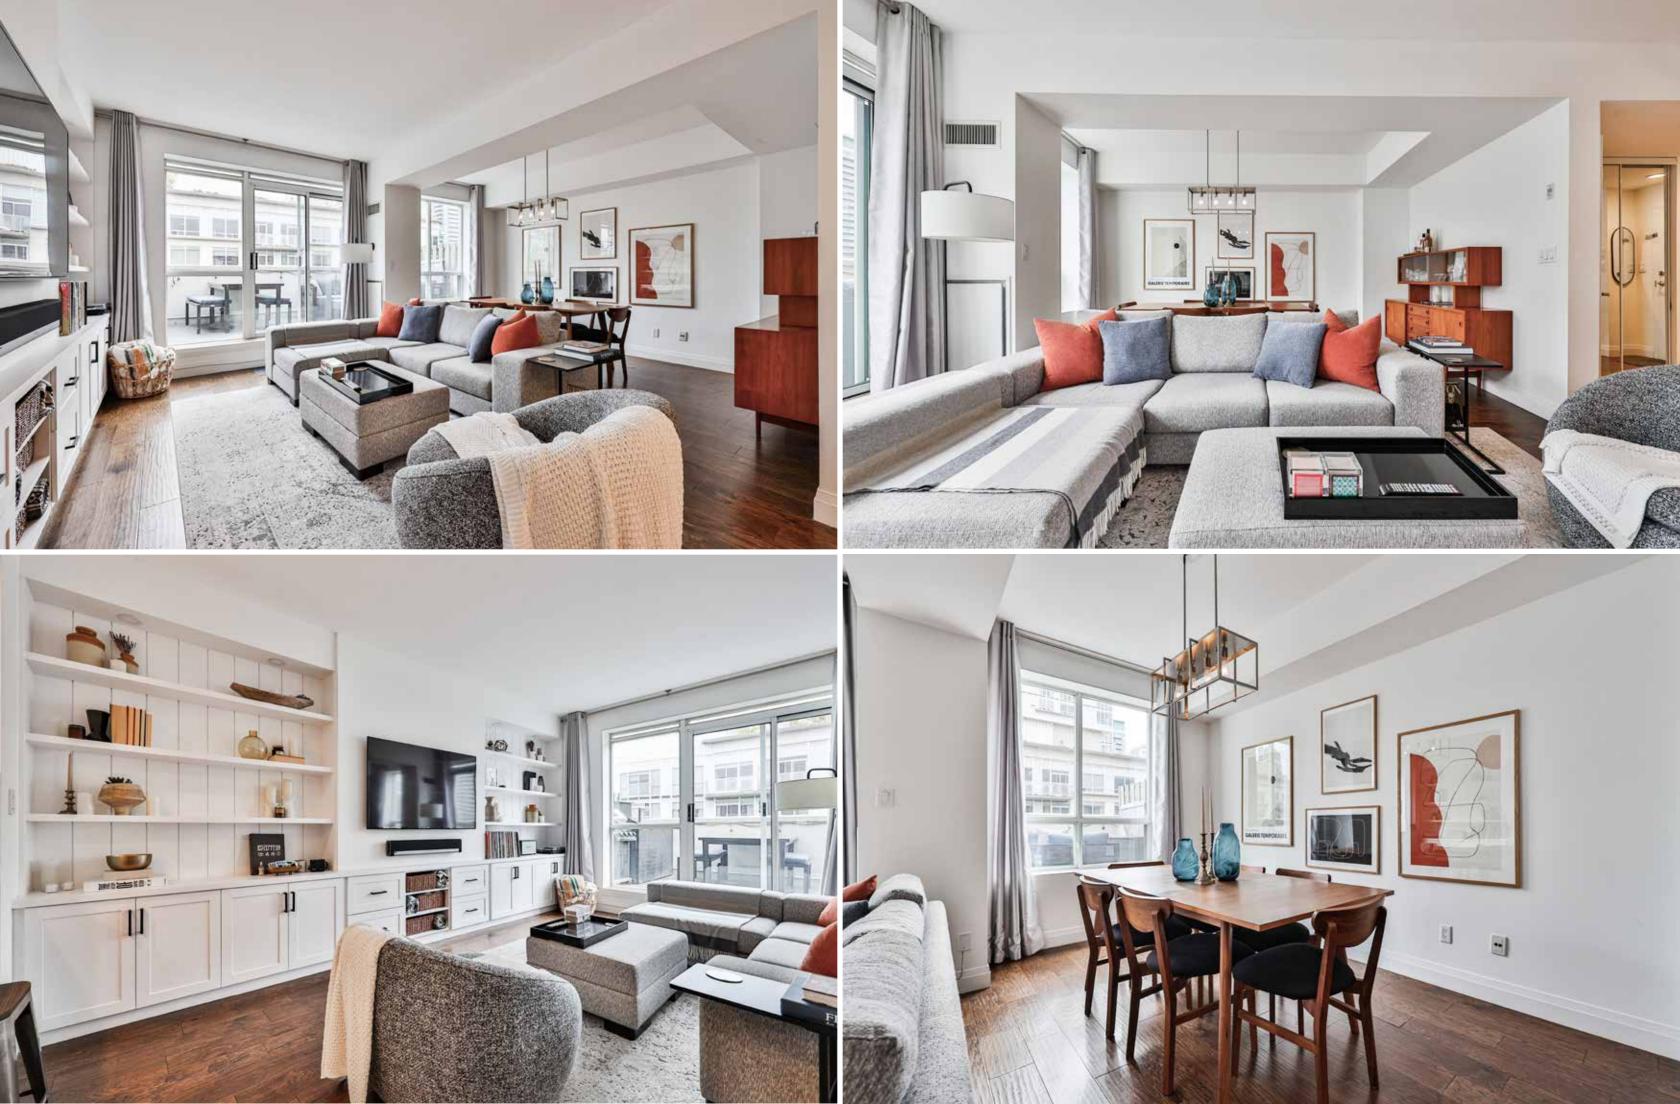

#### LIVING ROOM

- Upgraded Flooring ٠
- Custom Built-In Cabinetry & Shelving •
- ٠ Open Concept
  - Walkout to Amazing 160 sq ft Terrace
- 9' Ceilings
- Draperies
- Floor to Ceiling Windows ٠

#### DINING ROOM

- Upgraded Flooring •
- Upgraded Electric Light Fixtures
- 9' Ceilinas ٠
- Draperies
- Floor-to-Ceiling Windows •

#### TERRACE

- Approximately 160 sq ft ٠
- View of CN Tower ٠
- Perfect for Entertaining

• Space for Table, Leisure Furniture, BBQ & Keg Centre