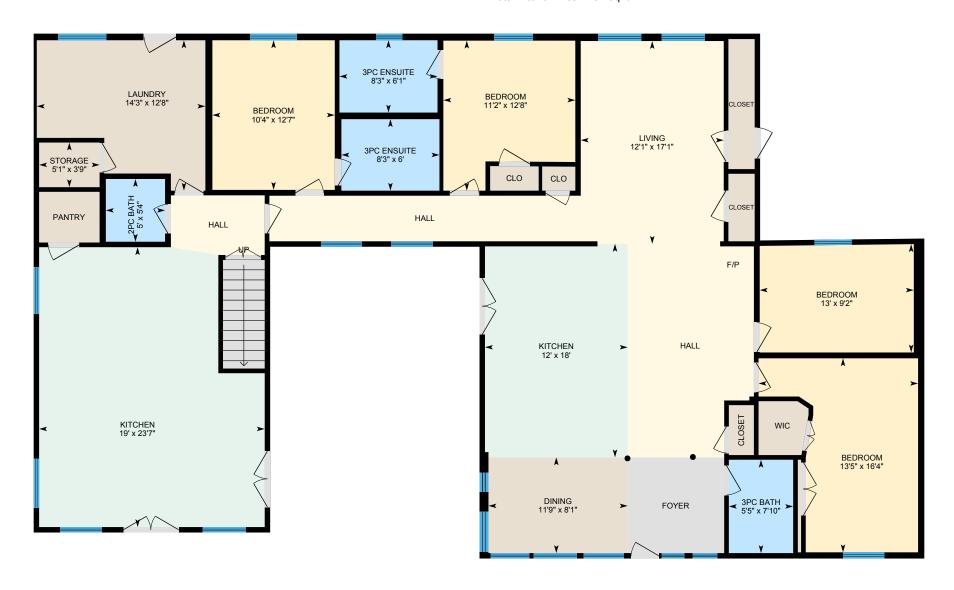

### MAIN FLOOR

2pc Bath: 5'4" x 5'
3pc Bath: 7'10" x 5'5"
3pc Ensuite: 6' x 8'3"
3pc Ensuite: 6'1" x 8'3"
Bedroom: 16'4" x 13'5"
Bedroom: 12'7" x 10'4"
Bedroom: 12'8" x 11'2"
Bedroom: 9'2" x 13'
Dining: 8'1" x 11'9"

Kitchen: 18' x 12'
Kitchen: 23'7" x 19'
Laundry: 12'8" x 14'3"
Living: 17'1" x 12'1"
Storage: 3'9" x 5'1"