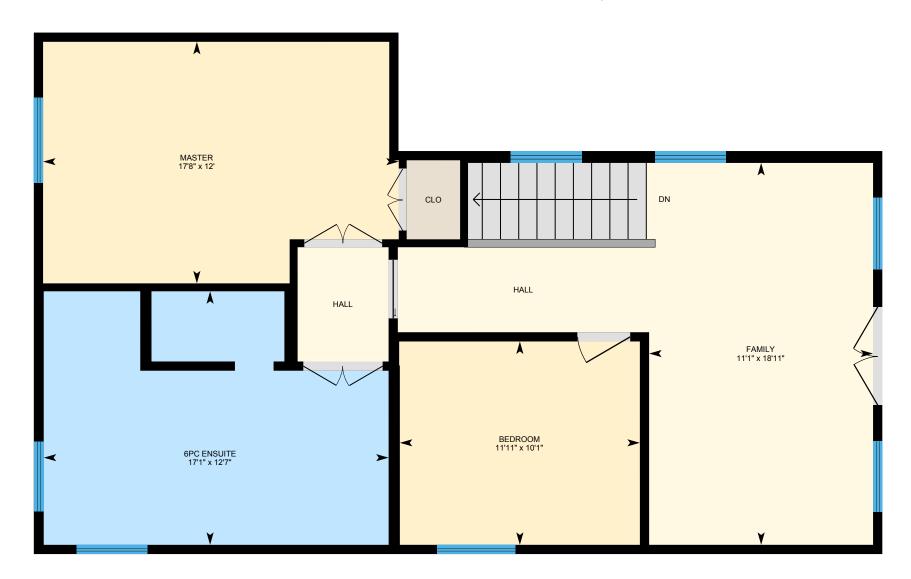

#### 1ST FLOOR

6pc Ensuite: 17'1" x 12'7"

Bedroom: 11'11" x 10'1"

Family: 11'1" x 18'11"

Master: 17'8" x 12'