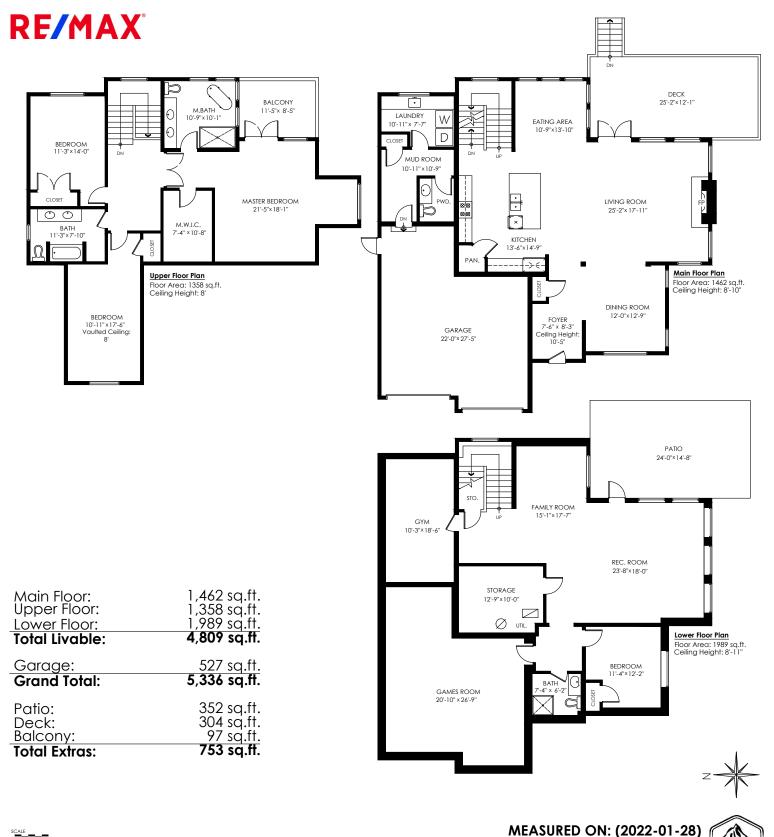

## 2644 Larkspur Ct, Abbotsford

604-859-2341 andrew@andrewbracewell.ca www.andrewbracewell.ca

**AndrewBracewell** 

1m

PixiWorks

E&O Insured. Total square foot calculated to gross unit area. SQFT based on interior measurements to exterior walls, not taken from original blueprints, may include unfinished area. This is for marketing purposes only and is not intended for architectural/construction use. All details, sizes & placements should be considered approximate within +/- 2% tolerance.

Houses:

Total square footage is calculated to the outside of exterior walls.

Room sizes are dimensioned to the inside of the walls. This is because you need to know what you can fit in that room. When you add up the total of the room sizes it will not equal the total square footage of the property. This method of adding up room sizes will not account for wall thickness, interior hallways, exterior wall thickness, closets and many other areas that are included is total sqft.

Any space that is not suitable for year-round use or has a ceiling height of less than 4 feet will not be considered living space. An example of this includes a deck, garage or attic. If there isn't heat, insulation or room for an adult to stand, then it will not be included in the living space.

Cantilevered fireplaces, chimneys and plant windows are also not considered living space.

Included in the living space will be the measurements for stair treads for the floor they service as well as the space under the lowest floor's stairs.

Areas open to the floor below (also known as double height ceilings) are not considered living space because there is no floor.

| Main Floor:           | 1,462 sq.ft.         |
|-----------------------|----------------------|
| Upper Floor:          | 1,358 sq.ft.         |
| Lower Floor:          | 1,989 sq.ft.         |
| <b>Total Livable:</b> | <b>4,809 sq.ft</b> . |
| Garage:               | 527 sq.ft.           |
| Grand Total:          | <b>5,336 sq.ft</b> . |
| Patio:                | 352 sq.ft.           |
| Deck:                 | 304 sq.ft.           |
| Balcony:              | 97 sq.ft.            |
| Total Extras:         | 753 sq.ft.           |

## 2644 Larkspur Ct, Abbotsford