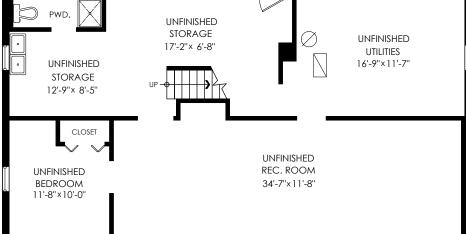

5'-5" × 3'-11"

10'-0" × 9'-7"

DN

LAUNDRY

11'-6"×6'-10"

WD

Unfinished Floor Plan

Floor Area: 1182 sq.ft. Ceiling Height: 7'-5"