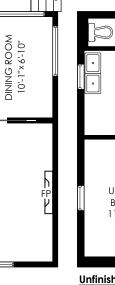

**BEDROOM** 

10'-3"× 8'-8"

**BEDROOM** 

10'-3" x 9'-2"

**Main Floor Plan** 

Ceiling Height: 8'

Floor Area: 1182 sa.ft.

CLOSET