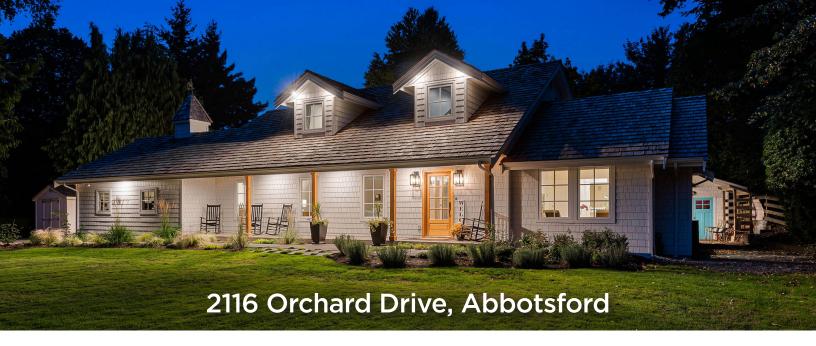

This incredible family 1.08 acre estate has had recent extensive renovations:

## 2021

- Windows, exterior doors, soffits, hardi siding and shingles, exterior lighting
- A/C installed up and down (two units)
- Electrical service moved underground
- Chantilly Lace white painted inside majority of house and all major rooms

## 2019

- Pool new tile, liner, filter, pump, heater, salt generator
- New 75 year Cedar Shake Roof
- New skylights
- New Hot Tub
- New Garage Door