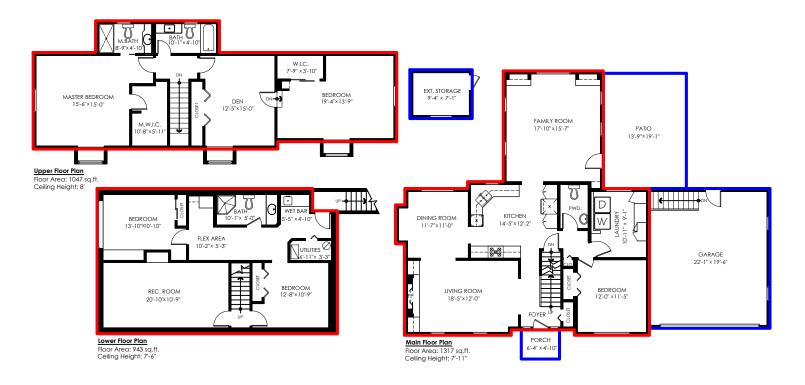

### DRAFTING | 3D MODELING | VR | 3D SCANNING | MEASURING

Houses:

Total square footage is calculated to the outside of exterior walls.

Room sizes are dimensioned to the inside of the walls. This is because you need to know what you can fit in that room. When you add up the total of the room sizes it will not equal the total square footage of the property. This method of adding up room sizes will not account for wall thickness, interior hallways, exterior wall thickness, closets and many other areas that are included is total sqft.

Any space that is not suitable for year-round use or has a ceiling height of less than 4 feet will not be considered living space. An example of this includes a deck, garage or attic. If there isn't heat, insulation or room for an adult to stand, then it will not be included in the living space.

Cantilevered fireplaces, chimneys and plant windows are also not considered living space.

Included in the living space will be the measurements for stair treads for the floor they service as well as the space under the lowest floor's stairs.

Areas open to the floor below (also known as double height ceilings) are not considered living space because there is no floor.

| Main Floor:    | 1,317 sq.ft.         |
|----------------|----------------------|
| Upper Floor:   | 1,047 sq.ft.         |
| Lower Floor:   | 943 sq.ft.           |
| Total Livable: | <b>3,307 sq.ft</b> . |
| Garage:        | 462 sq.ft.           |
| Grand Total:   | <b>3,769 sq.ft</b> . |
| Patio:         | 262 sq.ft.           |
| Ext. Storage:  | 84 sq.ft.            |
| Porch:         | 31 sq.ft.            |
| Total Extras:  | 377 sq.ft.           |