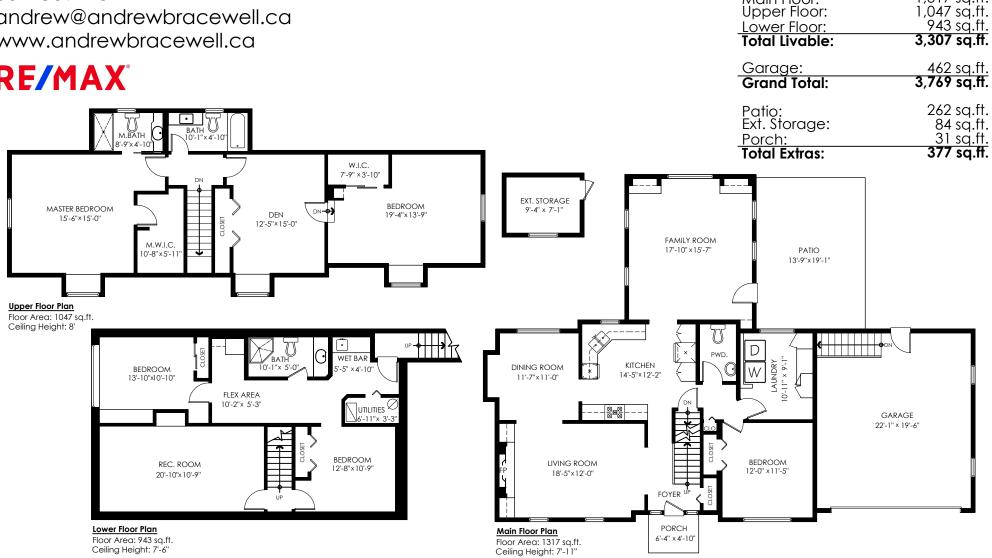

#### **AndrewBracewell** 604-859-2341 Main Floor: Upper Floor: andrew@andrewbracewell.ca Lower Floor: Total Livable: www.andrewbracewell.ca

Areas open to the floor below (also known as double height ceilings) are not considered living space because there is no floor.

| Main Floor:    | 1,317 sq.ft.         |
|----------------|----------------------|
| Upper Floor:   | 1,047 sq.ft.         |
| Lower Floor:   | 943 sq.ft.           |
| Total Livable: | <b>3,307 sq.ft</b> . |
| Garage:        | 462 sq.ft.           |
| Grand Total:   | <b>3,769 sq.ft</b> . |
| Patio:         | 262 sq.ft.           |
| Ext. Storage:  | 84 sq.ft.            |
| Porch:         | 31 sq.ft.            |
| Total Extras:  | 377 sq.ft.           |

### DRAFTING | 3D MODELING | VR | 3D SCANNING | MEASURING

Houses:

Total square footage is calculated to the outside of exterior walls.

Room sizes are dimensioned to the inside of the walls. This is because you need to know what you can fit in that room. When you add up the total of the room sizes it will not equal the total square footage of the property. This method of adding up room sizes will not account for wall thickness, interior hallways, exterior wall thickness, closets and many other areas that are included is total sqft.

Any space that is not suitable for year-round use or has a ceiling height of less than 4 feet will not be considered living space. An example of this includes a deck, garage or attic. If there isn't heat, insulation or room for an adult to stand, then it will not be included in the living space.

Cantilevered fireplaces, chimneys and plant windows are also not considered living space.

Included in the living space will be the measurements for stair treads for the floor they service as well as the space under the lowest floor's stairs.