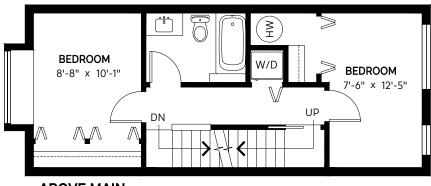

## 40–7458 BRITTON STREET

**BURNABY V3N 3A5** 

MATTERPORT TOUR

**TOP FLOOR** 

**ABOVE MAIN** 

ABOVE MAIN426SQ FTMAIN FLOOR426SQ FTTOTAL FINISHED1,172 SQ FTBALCONY\*11SQ FTPATIO\*102SQ FT

West coast MEASURING 604.492.4959 ©2021 West Coast Measuring. For marketing use only. Not for permit, construction, or architectural purposes. Finished Area calculations are E&O Insured and based on the applicable standard; Square Footage - Method For Calculating: ANSI Z765 - 2013 or BOMA Z65.4 - 2010 Method 'A' For Multi-Unit Residential Buildings. All room dimensions are approximate, and while deemed correct, are not guaranteed. Variance is +/- 2%. Asterisk (\*) Denotes: illustrative purpose only, approximate, and not Included in Total Finished Area.