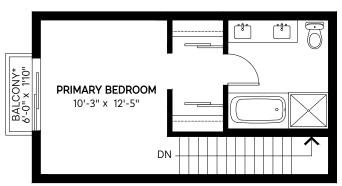

## 40–7458 BRITTON STREET

**BURNABY V3N 3A5** 

MATTERPORT TOUR

**TOP FLOOR** 

**ABOVE MAIN** 

ABOVE MAIN426SQ FTMAIN FLOOR426SQ FTTOTAL FINISHED1,172 SQ FTBALCONY\*11SQ FTPATIO\*102SQ FT

West coast MEASURING 604.492.4959 ©2021 West Coast Measuring. For marketing use only. Not for permit, construction, or architectural purposes. Finished Area calculations are E&O Insured and based on the applicable standard; Square Footage - Method For Calculating: ANSI Z765 - 2013 or BOMA Z65.4 - 2010 Method 'A' For Multi-Unit Residential Buildings. All room dimensions are approximate, and while deemed correct, are not guaranteed. Variance is +/- 2%. Asterisk (\*) Denotes: illustrative purpose only, approximate, and not Included in Total Finished Area.