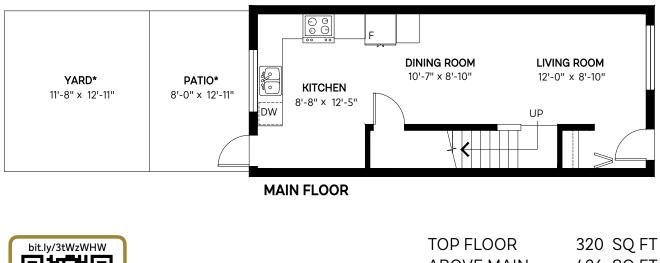

## 40–7458 BRITTON STREET

**BURNABY V3N 3A5** 

MATTERPORT TOUR

**TOP FLOOR** 

**ABOVE MAIN** 

ABOVE MAIN426SQ FTMAIN FLOOR426SQ FTTOTAL FINISHED1,172 SQ FTBALCONY\*11SQ FTPATIO\*102SQ FT

West coast MEASURING 604.492.4959 ©2021 West Coast Measuring. For marketing use only. Not for permit, construction, or architectural purposes. Finished Area calculations are E&O Insured and based on the applicable standard; Square Footage - Method For Calculating: ANSI Z765 - 2013 or BOMA Z65.4 - 2010 Method 'A' For Multi-Unit Residential Buildings. All room dimensions are approximate, and while deemed correct, are not guaranteed. Variance is +/- 2%. Asterisk (\*) Denotes: illustrative purpose only, approximate, and not Included in Total Finished Area.