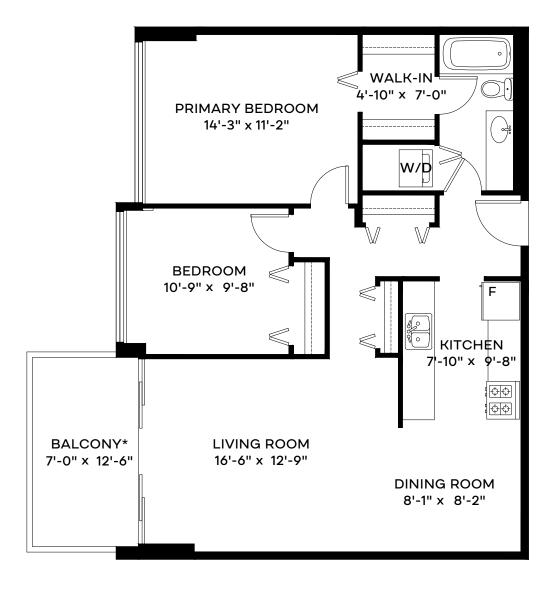

FLOOR AREA897BALCONY\*87 S

897 SQ FT 87 SQ FT

West coast ©2021 West Coast Measuring. For marketing use only. Not for permit, construction, or architectural purposes. Finished Area calculations are E&O Insured and based on the applicable standard; Square Footage - Method For Calculating: ANSI Z765 - 2013 or BOMA Z65.4 - 2010 Method 'A' For Multi-Unit Residential Buildings. All room dimensions are approximate, and while deemed correct, are not guaranteed. Variance is +/- 2%. Asterisk (\*) Denotes: illustrative purpose only, approximate, and not Included in Total Finished Area.