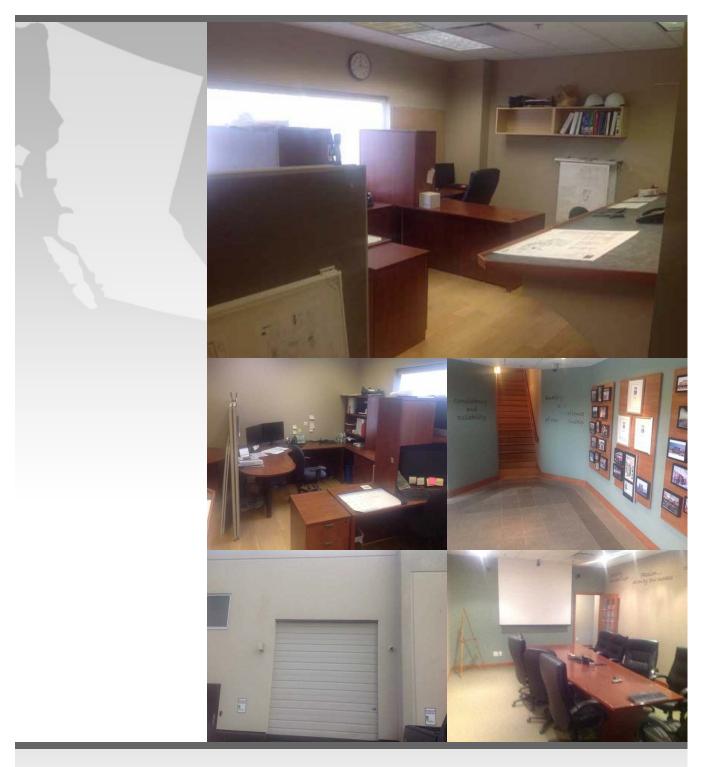

## #1 30435 PROGRESSIVE WY, Abbotsford BC Canada

MLS# F3401273 For SALE

## \$1,177,700

This unit has great corner exposure to busy traffic. Easy access to #1 Highway. Leasehold include, reception desk, board room, 8 offices upstairs and a kitchenette, and 2 bathrooms. Main floor has 5 offices. Two stairs to access the top floor. Fully secured with keyless entry.