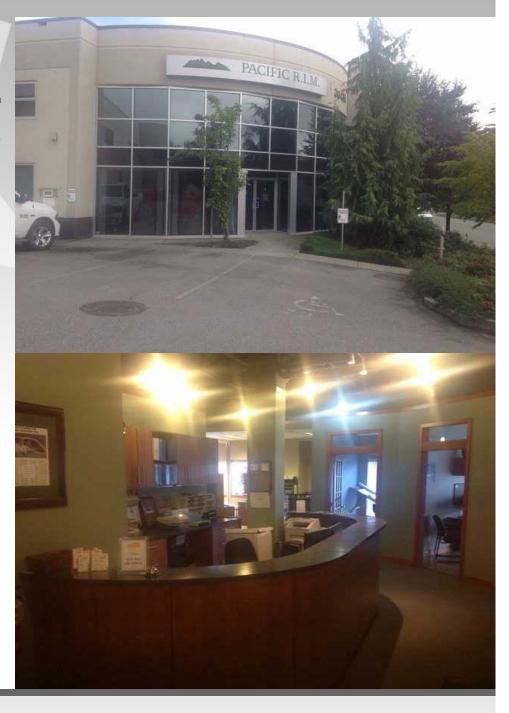

## #1 30435 PROGRESSIVE WY, Abbotsford BC Canada

MLS# F3401273 For SALE

## \$1,177,700

This unit has great corner exposure to busy traffic. Easy access to #1 Highway. Leasehold include, reception desk, board room, 8 offices upstairs and a kitchenette, and 2 bathrooms. Main floor has 5 offices. Two stairs to access the top floor. Fully secured with keyless entry.