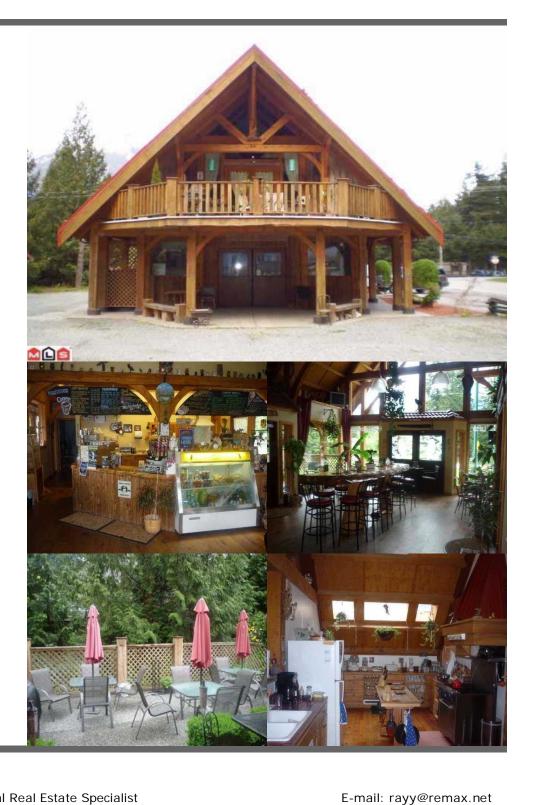

### \$775,000

Custom built retail/commercial property. Natural post and beam structure. Built from Manning Park Pine Beatle timber.

Currently operating as the Owl Street Cafe offering gourmet breakfasts and lunches. The Owl Street is fully licensed serving a variety of wines, spirits and beer with ice cold beer on tap.

This beautiful building has many possibilities: micro brewery, antique store, hobbies and crafts, or just take over the successful Cafe and catering business? Freeway signage and easy freeway access.