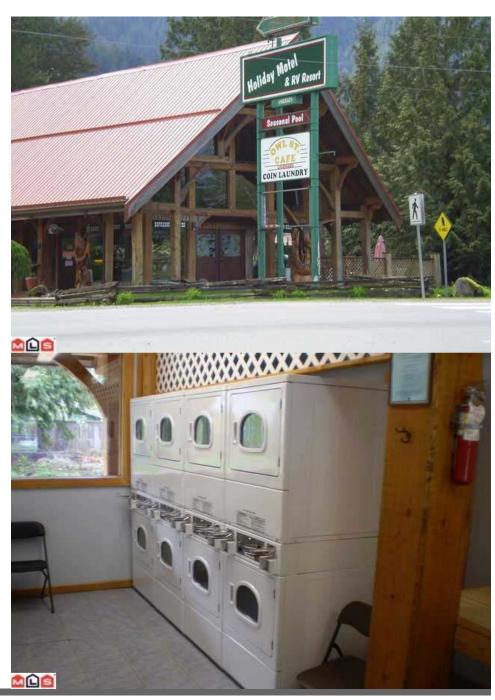

## 19855 Owl Street, Hope BC Canada

MLS# F3200640 For SALE

### \$775,000

Custom built retail/commercial property. Natural post and beam structure. Built from Manning Park Pine Beatle timber.

Currently operating as the Owl Street Cafe offering gourmet breakfasts and lunches. The Owl Street is fully licensed serving a variety of wines, spirits and beer with ice cold beer on tap.

There is a full, self containd luxury suite above. A small coin operated laundry mat is located at the rear of the building, consisting of 8 washers and dryers, approx 400sqft, rented to a local tenant on a month-to-month basis.