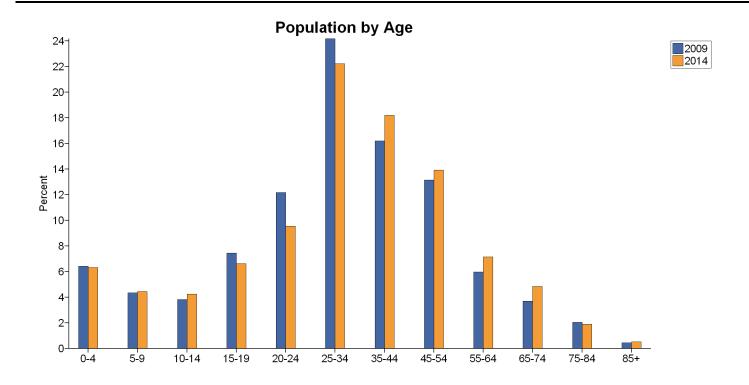

## **Total Population by Age**

|       | 2004   |         | 2009   |         | 2014   |         |
|-------|--------|---------|--------|---------|--------|---------|
|       | Number | Percent | Number | Percent | Number | Percent |
| Total | 1,715  | 100%    | 1,820  | 100%    | 1,952  | 100%    |
| 0-4   | 109    | 6.33%   | 117    | 6.44%   | 124    | 6.34%   |
| 5-9   | 71     | 4.15%   | 79     | 4.36%   | 87     | 4.44%   |
| 10-14 | 77     | 4.48%   | 70     | 3.82%   | 83     | 4.24%   |
| 15-19 | 140    | 8.15%   | 135    | 7.44%   | 129    | 6.62%   |
| 20-24 | 272    | 15.88%  | 222    | 12.17%  | 186    | 9.56%   |
| 25-29 | 226    | 13.17%  | 283    | 15.55%  | 222    | 11.38%  |
| 30-34 | 139    | 8.10%   | 157    | 8.64%   | 212    | 10.85%  |
| 35-39 | 150    | 8.76%   | 146    | 8.01%   | 194    | 9.93%   |
| 40-44 | 150    | 8.75%   | 149    | 8.20%   | 161    | 8.27%   |
| 45-49 | 103    | 5.99%   | 120    | 6.62%   | 121    | 6.20%   |
| 50-54 | 98     | 5.73%   | 119    | 6.55%   | 151    | 7.73%   |
| 55-59 | 58     | 3.35%   | 75     | 4.11%   | 96     | 4.93%   |
| 60-64 | 23     | 1.35%   | 34     | 1.88%   | 43     | 2.22%   |
| 65-69 | 33     | 1.90%   | 41     | 2.27%   | 62     | 3.15%   |
| 70-74 | 26     | 1.54%   | 26     | 1.44%   | 33     | 1.71%   |
| 75-79 | 20     | 1.18%   | 22     | 1.21%   | 23     | 1.19%   |
| 80-84 | 14     | 0.79%   | 15     | 0.85%   | 14     | 0.71%   |
| 85+   | 7      | 0.39%   | 8      | 0.46%   | 10     | 0.53%   |
|       |        |         |        |         |        |         |
| 15+   | 1,459  | 85.04%  | 1,554  | 85.38%  | 1,659  | 84.98%  |
| 20+   | 1,319  | 76.89%  | 1,419  | 77.94%  | 1,529  | 78.36%  |