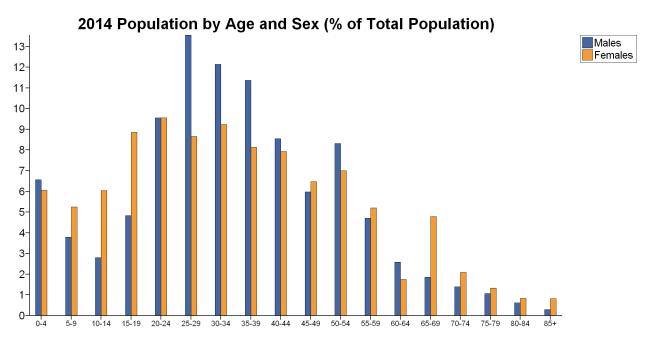

## **Total Population by Age**

|       | 2004   |         | 2009   |         | 2014   |         |
|-------|--------|---------|--------|---------|--------|---------|
|       | Number | Percent | Number | Percent | Number | Percent |
| Total | 1,715  | 100%    | 1,820  | 100%    | 1,952  | 100%    |
| 0-4   | 109    | 6.33%   | 117    | 6.44%   | 124    | 6.34%   |
| 5-9   | 71     | 4.15%   | 79     | 4.36%   | 87     | 4.44%   |
| 10-14 | 77     | 4.48%   | 70     | 3.82%   | 83     | 4.24%   |
| 15-19 | 140    | 8.15%   | 135    | 7.44%   | 129    | 6.62%   |
| 20-24 | 272    | 15.88%  | 222    | 12.17%  | 186    | 9.56%   |
| 25-29 | 226    | 13.17%  | 283    | 15.55%  | 222    | 11.38%  |
| 30-34 | 139    | 8.10%   | 157    | 8.64%   | 212    | 10.85%  |
| 35-39 | 150    | 8.76%   | 146    | 8.01%   | 194    | 9.93%   |
| 40-44 | 150    | 8.75%   | 149    | 8.20%   | 161    | 8.27%   |
| 45-49 | 103    | 5.99%   | 120    | 6.62%   | 121    | 6.20%   |
| 50-54 | 98     | 5.73%   | 119    | 6.55%   | 151    | 7.73%   |
| 55-59 | 58     | 3.35%   | 75     | 4.11%   | 96     | 4.93%   |
| 60-64 | 23     | 1.35%   | 34     | 1.88%   | 43     | 2.22%   |
| 65-69 | 33     | 1.90%   | 41     | 2.27%   | 62     | 3.15%   |
| 70-74 | 26     | 1.54%   | 26     | 1.44%   | 33     | 1.71%   |
| 75-79 | 20     | 1.18%   | 22     | 1.21%   | 23     | 1.19%   |
| 80-84 | 14     | 0.79%   | 15     | 0.85%   | 14     | 0.71%   |
| 85+   | 7      | 0.39%   | 8      | 0.46%   | 10     | 0.53%   |
|       |        |         |        |         |        |         |
| 15+   | 1,459  | 85.04%  | 1,554  | 85.38%  | 1,659  | 84.98%  |
| 20+   | 1,319  | 76.89%  | 1,419  | 77.94%  | 1,529  | 78.36%  |