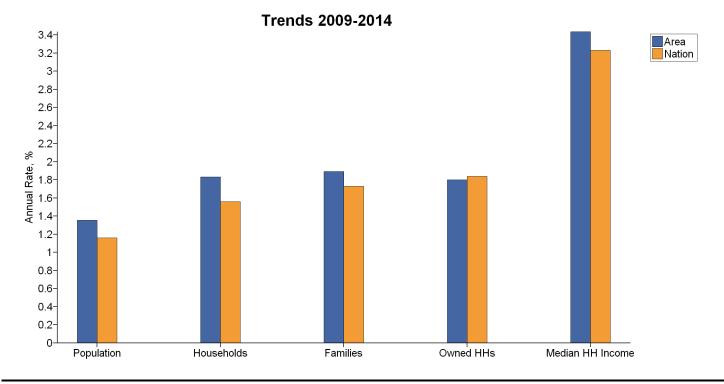

Longitude: -120.860321

8704 107 street

Donut: 0 - 1, 1 - 3, 3 - 5 Miles

Latitude: 56.233895

**Description:** 0 - 1 mile Area ID: 1\_1

| Summary                | 2004  | 2009  | 2014  | 2009-2014 Change | 2009-2014 Annual<br>Rate |
|------------------------|-------|-------|-------|------------------|--------------------------|
| Population             | 1,715 | 1,820 | 1,952 | 131              | 1.41                     |
| Households             | 847   | 947   | 1,045 | 98               | 1.99                     |
| Average Household Size | 2.02  | 1.92  | 1.87  | -0.05            | -0.58                    |
| Median Age             | 29.20 | 30.20 | 33.40 | 3.26             | 2.07                     |
| Median Male Age        | 29.70 | 30.40 | 33.70 | 3.28             | 2.07                     |
| Median Female Age      | 28.30 | 29.90 | 33.00 | 3.12             | 0.00                     |