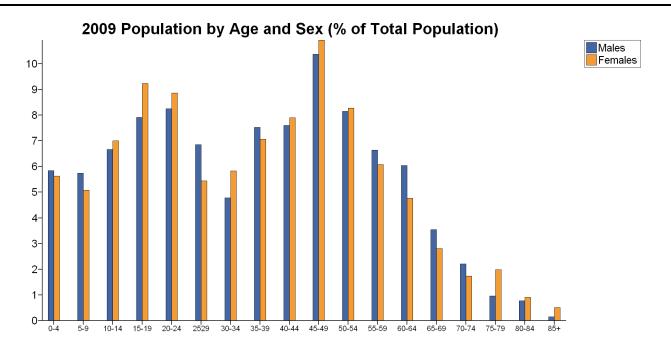

## **Total Population by Age**

|       | 2004   |         | 2009   |         | 2014   |         |
|-------|--------|---------|--------|---------|--------|---------|
|       | Number | Percent | Number | Percent | Number | Percent |
| Total | 17,582 | 100%    | 18,734 | 100%    | 20,038 | 100%    |
| 0-4   | 1,335  | 7.59%   | 1,421  | 7.58%   | 1,448  | 7.22%   |
| 5-9   | 1,251  | 7.11%   | 1,365  | 7.29%   | 1,478  | 7.38%   |
| 10-14 | 1,311  | 7.46%   | 1,177  | 6.28%   | 1,380  | 6.89%   |
| 15-19 | 1,287  | 7.32%   | 1,234  | 6.59%   | 1,139  | 5.68%   |
| 20-24 | 1,761  | 10.02%  | 1,488  | 7.94%   | 1,290  | 6.44%   |
| 25-29 | 1,697  | 9.65%   | 2,152  | 11.49%  | 1,665  | 8.31%   |
| 30-34 | 1,605  | 9.13%   | 1,787  | 9.54%   | 2,346  | 11.71%  |
| 35-39 | 1,503  | 8.55%   | 1,456  | 7.77%   | 1,798  | 8.97%   |
| 40-44 | 1,449  | 8.24%   | 1,367  | 7.30%   | 1,432  | 7.15%   |
| 45-49 | 1,213  | 6.90%   | 1,407  | 7.51%   | 1,350  | 6.74%   |
| 50-54 | 935    | 5.32%   | 1,119  | 5.97%   | 1,342  | 6.70%   |
| 55-59 | 702    | 3.99%   | 885    | 4.73%   | 1,105  | 5.51%   |
| 60-64 | 482    | 2.74%   | 668    | 3.57%   | 837    | 4.18%   |
| 65-69 | 306    | 1.74%   | 396    | 2.11%   | 538    | 2.69%   |
| 70-74 | 262    | 1.49%   | 255    | 1.36%   | 327    | 1.63%   |
| 75-79 | 200    | 1.14%   | 221    | 1.18%   | 220    | 1.10%   |
| 80-84 | 157    | 0.89%   | 166    | 0.89%   | 158    | 0.79%   |
| 85+   | 126    | 0.72%   | 169    | 0.90%   | 186    | 0.93%   |
|       |        |         |        |         |        |         |
| 15+   | 13,685 | 77.84%  | 14,772 | 78.85%  | 15,732 | 78.51%  |
| 20+   | 12,398 | 70.52%  | 13,538 | 72.26%  | 14,593 | 72.83%  |