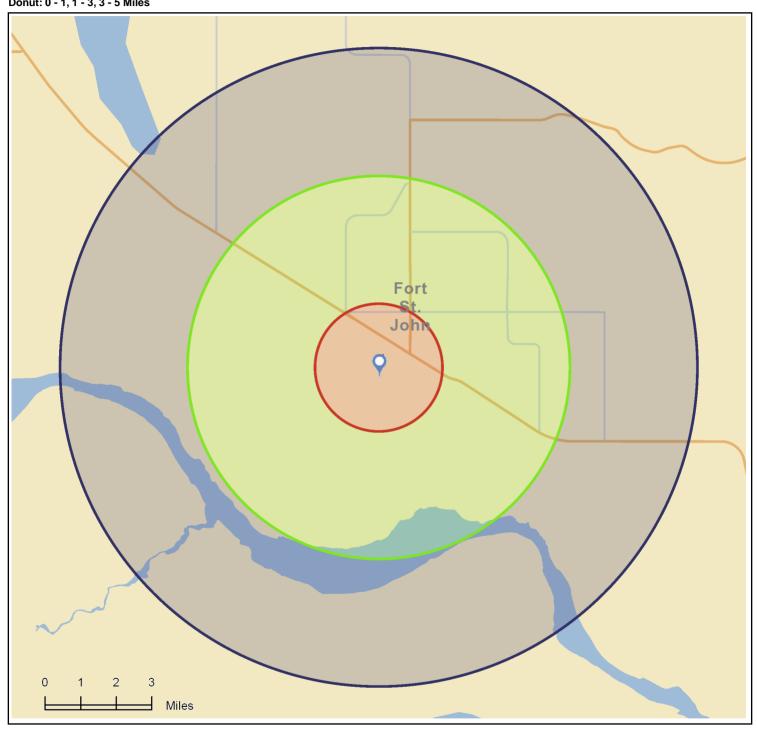

Longitude: -120.860321

8704 107 street

Donut: 0 - 1, 1 - 3, 3 - 5 Miles

Latitude: 56.233895

**Description:** 0 - 1 mile Area ID: 1\_1

| Summary                | 2004  | 2009  | 2014  | 2009-2014 Change | 2009-2014 Annual<br>Rate |
|------------------------|-------|-------|-------|------------------|--------------------------|
| Population             | 1,715 | 1,820 | 1,952 | 131              | 1.41                     |
| Households             | 847   | 947   | 1,045 | 98               | 1.99                     |
| Average Household Size | 2.02  | 1.92  | 1.87  | -0.05            | -0.58                    |
| Median Age             | 29.20 | 30.20 | 33.40 | 3.26             | 2.07                     |
| Median Male Age        | 29.70 | 30.40 | 33.70 | 3.28             | 2.07                     |
| Median Female Age      | 28.30 | 29.90 | 33.00 | 3.12             | 0.00                     |