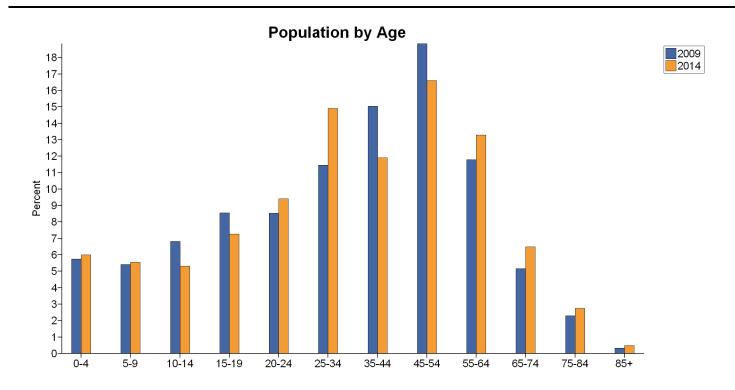

## **Total Population by Age**

|       | 2004   |         | 2009   |         | 2014   |         |
|-------|--------|---------|--------|---------|--------|---------|
|       | Number | Percent | Number | Percent | Number | Percent |
| Total | 1,715  | 100%    | 1,820  | 100%    | 1,952  | 100%    |
| 0-4   | 109    | 6.33%   | 117    | 6.44%   | 124    | 6.34%   |
| 5-9   | 71     | 4.15%   | 79     | 4.36%   | 87     | 4.44%   |
| 10-14 | 77     | 4.48%   | 70     | 3.82%   | 83     | 4.24%   |
| 15-19 | 140    | 8.15%   | 135    | 7.44%   | 129    | 6.62%   |
| 20-24 | 272    | 15.88%  | 222    | 12.17%  | 186    | 9.56%   |
| 25-29 | 226    | 13.17%  | 283    | 15.55%  | 222    | 11.38%  |
| 30-34 | 139    | 8.10%   | 157    | 8.64%   | 212    | 10.85%  |
| 35-39 | 150    | 8.76%   | 146    | 8.01%   | 194    | 9.93%   |
| 40-44 | 150    | 8.75%   | 149    | 8.20%   | 161    | 8.27%   |
| 45-49 | 103    | 5.99%   | 120    | 6.62%   | 121    | 6.20%   |
| 50-54 | 98     | 5.73%   | 119    | 6.55%   | 151    | 7.73%   |
| 55-59 | 58     | 3.35%   | 75     | 4.11%   | 96     | 4.93%   |
| 60-64 | 23     | 1.35%   | 34     | 1.88%   | 43     | 2.22%   |
| 65-69 | 33     | 1.90%   | 41     | 2.27%   | 62     | 3.15%   |
| 70-74 | 26     | 1.54%   | 26     | 1.44%   | 33     | 1.71%   |
| 75-79 | 20     | 1.18%   | 22     | 1.21%   | 23     | 1.19%   |
| 80-84 | 14     | 0.79%   | 15     | 0.85%   | 14     | 0.71%   |
| 85+   | 7      | 0.39%   | 8      | 0.46%   | 10     | 0.53%   |
|       |        |         |        |         |        |         |
| 15+   | 1,459  | 85.04%  | 1,554  | 85.38%  | 1,659  | 84.98%  |
| 20+   | 1,319  | 76.89%  | 1,419  | 77.94%  | 1,529  | 78.36%  |