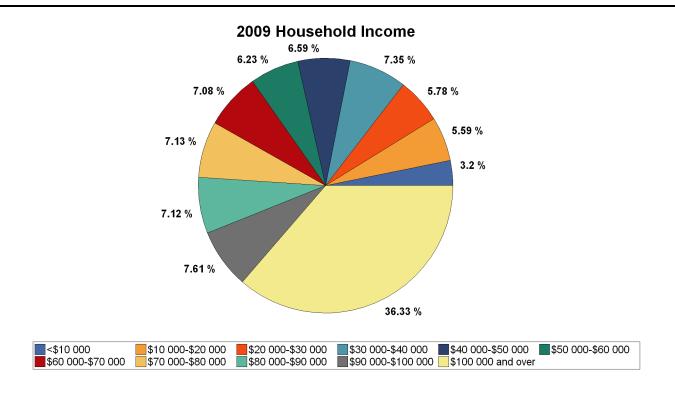

Longitude: -120.860321

8704 107 street

Donut: 0 - 1, 1 - 3, 3 - 5 Miles

Latitude: 56.233895

**Description:** 0 - 1 mile Area ID: 1\_1

| Summary                | 2004  | 2009  | 2014  | 2009-2014 Change | 2009-2014 Annual<br>Rate |
|------------------------|-------|-------|-------|------------------|--------------------------|
| Population             | 1,715 | 1,820 | 1,952 | 131              | 1.41                     |
| Households             | 847   | 947   | 1,045 | 98               | 1.99                     |
| Average Household Size | 2.02  | 1.92  | 1.87  | -0.05            | -0.58                    |
| Median Age             | 29.20 | 30.20 | 33.40 | 3.26             | 2.07                     |
| Median Male Age        | 29.70 | 30.40 | 33.70 | 3.28             | 2.07                     |
| Median Female Age      | 28.30 | 29.90 | 33.00 | 3.12             | 0.00                     |