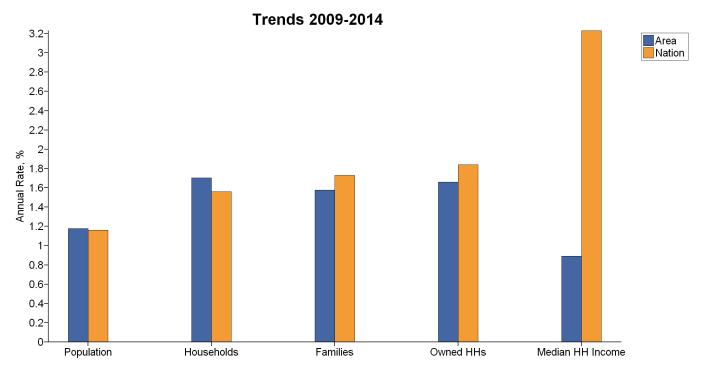

Longitude: -120.860321

8704 107 street

Donut: 0 - 1, 1 - 3, 3 - 5 Miles

Latitude: 56.233895

**Description:** 0 - 1 mile Area ID: 1\_1

| Summary                | 2004  | 2009  | 2014  | 2009-2014 Change | 2009-2014 Annual<br>Rate |
|------------------------|-------|-------|-------|------------------|--------------------------|
| Population             | 1,715 | 1,820 | 1,952 | 131              | 1.41                     |
| Households             | 847   | 947   | 1,045 | 98               | 1.99                     |
| Average Household Size | 2.02  | 1.92  | 1.87  | -0.05            | -0.58                    |
| Median Age             | 29.20 | 30.20 | 33.40 | 3.26             | 2.07                     |
| Median Male Age        | 29.70 | 30.40 | 33.70 | 3.28             | 2.07                     |
| Median Female Age      | 28.30 | 29.90 | 33.00 | 3.12             | 0.00                     |

©2009 ESRI Phone: 888-377-4575 - www.esri.com 04/07/2011 Page 4 of 12

**Description:** 1 - 3 miles Area ID: 1\_2

| Summary                | 2004   | 2009   | 2014   | 2009-2014 Change | 2009-2014 Annual<br>Rate |
|------------------------|--------|--------|--------|------------------|--------------------------|
| Population             | 17,582 | 18,734 | 20,038 | 1,303            | 1.35                     |
| Households             | 6,594  | 7,382  | 8,084  | 702              | 1.83                     |
| Average Household Size | 2.67   | 2.54   | 2.48   | -0.06            | -0.47                    |
| Median Age             | 30.50  | 31.50  | 33.50  | 1.97             | 1.22                     |
| Median Male Age        | 30.40  | 31.30  | 33.20  | 1.92             | 1.20                     |
| Median Female Age      | 30.50  | 31.70  | 33.80  | 2.03             | 0.00                     |