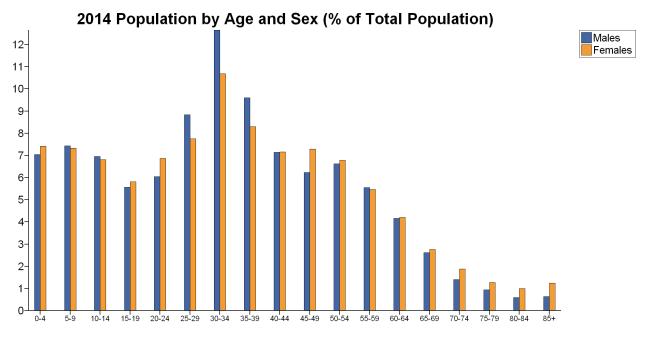

## **Total Population by Age**

|       | 2004   |         | 2009   |         | 2014   |         |
|-------|--------|---------|--------|---------|--------|---------|
|       | Number | Percent | Number | Percent | Number | Percent |
| Total | 1,715  | 100%    | 1,820  | 100%    | 1,952  | 100%    |
| 0-4   | 109    | 6.33%   | 117    | 6.44%   | 124    | 6.34%   |
| 5-9   | 71     | 4.15%   | 79     | 4.36%   | 87     | 4.44%   |
| 10-14 | 77     | 4.48%   | 70     | 3.82%   | 83     | 4.24%   |
| 15-19 | 140    | 8.15%   | 135    | 7.44%   | 129    | 6.62%   |
| 20-24 | 272    | 15.88%  | 222    | 12.17%  | 186    | 9.56%   |
| 25-29 | 226    | 13.17%  | 283    | 15.55%  | 222    | 11.38%  |
| 30-34 | 139    | 8.10%   | 157    | 8.64%   | 212    | 10.85%  |
| 35-39 | 150    | 8.76%   | 146    | 8.01%   | 194    | 9.93%   |
| 40-44 | 150    | 8.75%   | 149    | 8.20%   | 161    | 8.27%   |
| 45-49 | 103    | 5.99%   | 120    | 6.62%   | 121    | 6.20%   |
| 50-54 | 98     | 5.73%   | 119    | 6.55%   | 151    | 7.73%   |
| 55-59 | 58     | 3.35%   | 75     | 4.11%   | 96     | 4.93%   |
| 60-64 | 23     | 1.35%   | 34     | 1.88%   | 43     | 2.22%   |
| 65-69 | 33     | 1.90%   | 41     | 2.27%   | 62     | 3.15%   |
| 70-74 | 26     | 1.54%   | 26     | 1.44%   | 33     | 1.71%   |
| 75-79 | 20     | 1.18%   | 22     | 1.21%   | 23     | 1.19%   |
| 80-84 | 14     | 0.79%   | 15     | 0.85%   | 14     | 0.71%   |
| 85+   | 7      | 0.39%   | 8      | 0.46%   | 10     | 0.53%   |
|       |        |         |        |         |        |         |
| 15+   | 1,459  | 85.04%  | 1,554  | 85.38%  | 1,659  | 84.98%  |
| 20+   | 1,319  | 76.89%  | 1,419  | 77.94%  | 1,529  | 78.36%  |