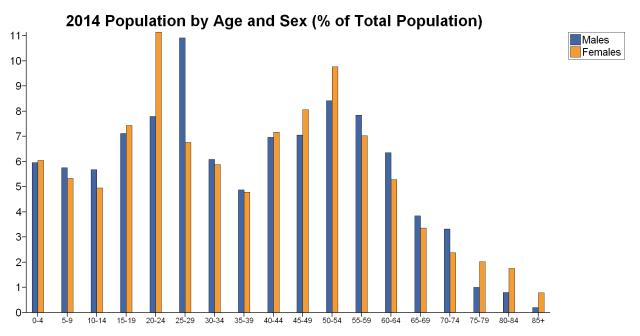

## **Total Population by Age**

|       | 2004   |         | 2009   |         | 2014   |         |
|-------|--------|---------|--------|---------|--------|---------|
|       | Number | Percent | Number | Percent | Number | Percent |
| Total | 1,715  | 100%    | 1,820  | 100%    | 1,952  | 100%    |
| 0-4   | 109    | 6.33%   | 117    | 6.44%   | 124    | 6.34%   |
| 5-9   | 71     | 4.15%   | 79     | 4.36%   | 87     | 4.44%   |
| 10-14 | 77     | 4.48%   | 70     | 3.82%   | 83     | 4.24%   |
| 15-19 | 140    | 8.15%   | 135    | 7.44%   | 129    | 6.62%   |
| 20-24 | 272    | 15.88%  | 222    | 12.17%  | 186    | 9.56%   |
| 25-29 | 226    | 13.17%  | 283    | 15.55%  | 222    | 11.38%  |
| 30-34 | 139    | 8.10%   | 157    | 8.64%   | 212    | 10.85%  |
| 35-39 | 150    | 8.76%   | 146    | 8.01%   | 194    | 9.93%   |
| 40-44 | 150    | 8.75%   | 149    | 8.20%   | 161    | 8.27%   |
| 45-49 | 103    | 5.99%   | 120    | 6.62%   | 121    | 6.20%   |
| 50-54 | 98     | 5.73%   | 119    | 6.55%   | 151    | 7.73%   |
| 55-59 | 58     | 3.35%   | 75     | 4.11%   | 96     | 4.93%   |
| 60-64 | 23     | 1.35%   | 34     | 1.88%   | 43     | 2.22%   |
| 65-69 | 33     | 1.90%   | 41     | 2.27%   | 62     | 3.15%   |
| 70-74 | 26     | 1.54%   | 26     | 1.44%   | 33     | 1.71%   |
| 75-79 | 20     | 1.18%   | 22     | 1.21%   | 23     | 1.19%   |
| 80-84 | 14     | 0.79%   | 15     | 0.85%   | 14     | 0.71%   |
| 85+   | 7      | 0.39%   | 8      | 0.46%   | 10     | 0.53%   |
|       |        |         |        |         |        |         |
| 15+   | 1,459  | 85.04%  | 1,554  | 85.38%  | 1,659  | 84.98%  |
| 20+   | 1,319  | 76.89%  | 1,419  | 77.94%  | 1,529  | 78.36%  |