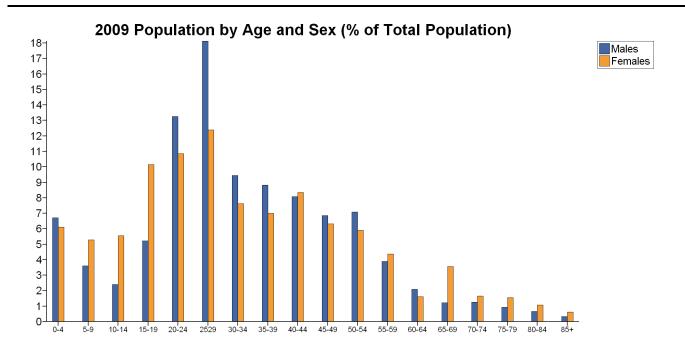

## **Total Population by Age**

|       | 2004   |         | 2009   |         | 2014   |         |
|-------|--------|---------|--------|---------|--------|---------|
|       | Number | Percent | Number | Percent | Number | Percent |
| Total | 1,715  | 100%    | 1,820  | 100%    | 1,952  | 100%    |
| 0-4   | 109    | 6.33%   | 117    | 6.44%   | 124    | 6.34%   |
| 5-9   | 71     | 4.15%   | 79     | 4.36%   | 87     | 4.44%   |
| 10-14 | 77     | 4.48%   | 70     | 3.82%   | 83     | 4.24%   |
| 15-19 | 140    | 8.15%   | 135    | 7.44%   | 129    | 6.62%   |
| 20-24 | 272    | 15.88%  | 222    | 12.17%  | 186    | 9.56%   |
| 25-29 | 226    | 13.17%  | 283    | 15.55%  | 222    | 11.38%  |
| 30-34 | 139    | 8.10%   | 157    | 8.64%   | 212    | 10.85%  |
| 35-39 | 150    | 8.76%   | 146    | 8.01%   | 194    | 9.93%   |
| 40-44 | 150    | 8.75%   | 149    | 8.20%   | 161    | 8.27%   |
| 45-49 | 103    | 5.99%   | 120    | 6.62%   | 121    | 6.20%   |
| 50-54 | 98     | 5.73%   | 119    | 6.55%   | 151    | 7.73%   |
| 55-59 | 58     | 3.35%   | 75     | 4.11%   | 96     | 4.93%   |
| 60-64 | 23     | 1.35%   | 34     | 1.88%   | 43     | 2.22%   |
| 65-69 | 33     | 1.90%   | 41     | 2.27%   | 62     | 3.15%   |
| 70-74 | 26     | 1.54%   | 26     | 1.44%   | 33     | 1.71%   |
| 75-79 | 20     | 1.18%   | 22     | 1.21%   | 23     | 1.19%   |
| 80-84 | 14     | 0.79%   | 15     | 0.85%   | 14     | 0.71%   |
| 85+   | 7      | 0.39%   | 8      | 0.46%   | 10     | 0.53%   |
|       |        |         |        |         |        |         |
| 15+   | 1,459  | 85.04%  | 1,554  | 85.38%  | 1,659  | 84.98%  |
| 20+   | 1,319  | 76.89%  | 1,419  | 77.94%  | 1,529  | 78.36%  |

©2009 ESRI Phone: 888-377-4575 - www.esri.com 04/07/2011 Page 1 of 12

|       | 2004   |         | 2009   |         | 2014   |         |
|-------|--------|---------|--------|---------|--------|---------|
|       | Number | Percent | Number | Percent | Number | Percent |
| Total | 943    | 100%    | 1,002  | 100%    | 1,085  | 100%    |
| 0-4   | 60     | 6.32%   | 67     | 6.71%   | 71     | 6.57%   |
| 5-9   | 32     | 3.36%   | 36     | 3.59%   | 41     | 3.79%   |
| 10-14 | 28     | 3.01%   | 24     | 2.41%   | 30     | 2.80%   |
| 15-19 | 58     | 6.20%   | 52     | 5.22%   | 52     | 4.84%   |
| 20-24 | 155    | 16.49%  | 133    | 13.25%  | 104    | 9.56%   |
| 25-29 | 149    | 15.79%  | 182    | 18.13%  | 147    | 13.55%  |
| 30-34 | 83     | 8.84%   | 95     | 9.46%   | 132    | 12.15%  |
| 35-39 | 90     | 9.54%   | 89     | 8.83%   | 123    | 11.37%  |
| 40-44 | 84     | 8.95%   | 81     | 8.08%   | 93     | 8.55%   |
| 45-49 | 59     | 6.23%   | 69     | 6.86%   | 65     | 5.98%   |
| 50-54 | 60     | 6.36%   | 71     | 7.08%   | 90     | 8.32%   |
| 55-59 | 31     | 3.27%   | 39     | 3.89%   | 51     | 4.71%   |
| 60-64 | 14     | 1.44%   | 21     | 2.09%   | 28     | 2.59%   |
| 65-69 | 10     | 1.02%   | 12     | 1.21%   | 20     | 1.85%   |
| 70-74 | 12     | 1.23%   | 13     | 1.26%   | 15     | 1.40%   |
| 75-79 | 9      | 0.98%   | 9      | 0.93%   | 12     | 1.07%   |
| 80-84 | 7      | 0.70%   | 7      | 0.67%   | 7      | 0.62%   |
| 85+   | 3      | 0.28%   | 3      | 0.33%   | 3      | 0.30%   |
|       |        |         |        |         |        |         |
| 15+   | 823    | 87.31%  | 875    | 87.28%  | 942    | 86.84%  |

82.26%

|       |        |         | ,      |         |        |         |  |
|-------|--------|---------|--------|---------|--------|---------|--|
|       | 2004   | 2004    |        |         | 2014   |         |  |
|       | Number | Percent | Number | Percent | Number | Percent |  |
| Total | 772    | 100%    | 818    | 100%    | 867    | 100%    |  |
| 0-4   | 49     | 6.35%   | 50     | 6.10%   | 52     | 6.05%   |  |
| 5-9   | 39     | 5.11%   | 43     | 5.29%   | 46     | 5.25%   |  |
| 10-14 | 48     | 6.27%   | 45     | 5.55%   | 52     | 6.04%   |  |
| 15-19 | 81     | 10.54%  | 83     | 10.16%  | 77     | 8.86%   |  |
| 20-24 | 117    | 15.13%  | 89     | 10.85%  | 83     | 9.56%   |  |
| 25-29 | 77     | 9.97%   | 101    | 12.39%  | 75     | 8.66%   |  |
| 30-34 | 56     | 7.20%   | 62     | 7.63%   | 80     | 9.22%   |  |
| 35-39 | 60     | 7.82%   | 57     | 7.01%   | 70     | 8.12%   |  |
| 40-44 | 66     | 8.51%   | 68     | 8.36%   | 69     | 7.92%   |  |
| 45-49 | 44     | 5.70%   | 52     | 6.32%   | 56     | 6.47%   |  |
| 50-54 | 38     | 4.97%   | 48     | 5.89%   | 61     | 7.00%   |  |
| 55-59 | 27     | 3.46%   | 36     | 4.37%   | 45     | 5.21%   |  |
| 60-64 | 9      | 1.23%   | 13     | 1.62%   | 15     | 1.75%   |  |
| 65-69 | 23     | 2.96%   | 29     | 3.56%   | 41     | 4.78%   |  |
|       |        |         |        |         |        |         |  |

## **Total Population by Age**

|       | 2004   |         | 2009   |         | 2014   |         |
|-------|--------|---------|--------|---------|--------|---------|
|       | Number | Percent | Number | Percent | Number | Percent |
| Total | 17,582 | 100%    | 18,734 | 100%    | 20,038 | 100%    |
| 0-4   | 1,335  | 7.59%   | 1,421  | 7.58%   | 1,448  | 7.22%   |
| 5-9   | 1,251  | 7.11%   | 1,365  | 7.29%   | 1,478  | 7.38%   |
| 10-14 | 1,311  | 7.46%   | 1,177  | 6.28%   | 1,380  | 6.89%   |
| 15-19 | 1,287  | 7.32%   | 1,234  | 6.59%   | 1,139  | 5.68%   |
| 20-24 | 1,761  | 10.02%  | 1,488  | 7.94%   | 1,290  | 6.44%   |
| 25-29 | 1,697  | 9.65%   | 2,152  | 11.49%  | 1,665  | 8.31%   |
| 30-34 | 1,605  | 9.13%   | 1,787  | 9.54%   | 2,346  | 11.71%  |
| 35-39 | 1,503  | 8.55%   | 1,456  | 7.77%   | 1,798  | 8.97%   |
| 40-44 | 1,449  | 8.24%   | 1,367  | 7.30%   | 1,432  | 7.15%   |
| 45-49 | 1,213  | 6.90%   | 1,407  | 7.51%   | 1,350  | 6.74%   |
| 50-54 | 935    | 5.32%   | 1,119  | 5.97%   | 1,342  | 6.70%   |
| 55-59 | 702    | 3.99%   | 885    | 4.73%   | 1,105  | 5.51%   |
| 60-64 | 482    | 2.74%   | 668    | 3.57%   | 837    | 4.18%   |
| 65-69 | 306    | 1.74%   | 396    | 2.11%   | 538    | 2.69%   |
| 70-74 | 262    | 1.49%   | 255    | 1.36%   | 327    | 1.63%   |
| 75-79 | 200    | 1.14%   | 221    | 1.18%   | 220    | 1.10%   |
| 80-84 | 157    | 0.89%   | 166    | 0.89%   | 158    | 0.79%   |
| 85+   | 126    | 0.72%   | 169    | 0.90%   | 186    | 0.93%   |
|       |        |         |        |         |        |         |
| 15+   | 13,685 | 77.84%  | 14,772 | 78.85%  | 15,732 | 78.51%  |
| 20+   | 12,398 | 70.52%  | 13,538 | 72.26%  | 14,593 | 72.83%  |

©2009 ESRI Phone: 888-377-4575 - www.esri.com 04/07/2011 Page 5 of 12

| Total Male | Population | by Age |
|------------|------------|--------|
|------------|------------|--------|

| <b>Number</b><br>9,040<br>656<br>639 | Percent<br>100%<br>7.25%                                                                     | <b>Number</b> 9,645                                                                                                                                            | Percent<br>100%                                                                                                                                                                                                                                                                                                                                                                                                                                                                                                                                       | Number                                                                                                                                                                                                                                                                                                                                                                                                                                                                                                                                                                                                                                                                                                                                                  | Percent                                                                                                                                                                                                                                                                                                                                                                                                                                                                                                                                                                                                                                                                                                                                                                                                                                                                                                                                                                                                                                                                              |
|--------------------------------------|----------------------------------------------------------------------------------------------|----------------------------------------------------------------------------------------------------------------------------------------------------------------|-------------------------------------------------------------------------------------------------------------------------------------------------------------------------------------------------------------------------------------------------------------------------------------------------------------------------------------------------------------------------------------------------------------------------------------------------------------------------------------------------------------------------------------------------------|---------------------------------------------------------------------------------------------------------------------------------------------------------------------------------------------------------------------------------------------------------------------------------------------------------------------------------------------------------------------------------------------------------------------------------------------------------------------------------------------------------------------------------------------------------------------------------------------------------------------------------------------------------------------------------------------------------------------------------------------------------|--------------------------------------------------------------------------------------------------------------------------------------------------------------------------------------------------------------------------------------------------------------------------------------------------------------------------------------------------------------------------------------------------------------------------------------------------------------------------------------------------------------------------------------------------------------------------------------------------------------------------------------------------------------------------------------------------------------------------------------------------------------------------------------------------------------------------------------------------------------------------------------------------------------------------------------------------------------------------------------------------------------------------------------------------------------------------------------|
| 656                                  |                                                                                              | 9,645                                                                                                                                                          | 100%                                                                                                                                                                                                                                                                                                                                                                                                                                                                                                                                                  | 40.440                                                                                                                                                                                                                                                                                                                                                                                                                                                                                                                                                                                                                                                                                                                                                  |                                                                                                                                                                                                                                                                                                                                                                                                                                                                                                                                                                                                                                                                                                                                                                                                                                                                                                                                                                                                                                                                                      |
|                                      | 7.25%                                                                                        |                                                                                                                                                                |                                                                                                                                                                                                                                                                                                                                                                                                                                                                                                                                                       | 10,412                                                                                                                                                                                                                                                                                                                                                                                                                                                                                                                                                                                                                                                                                                                                                  | 100%                                                                                                                                                                                                                                                                                                                                                                                                                                                                                                                                                                                                                                                                                                                                                                                                                                                                                                                                                                                                                                                                                 |
| 639                                  |                                                                                              | 725                                                                                                                                                            | 7.52%                                                                                                                                                                                                                                                                                                                                                                                                                                                                                                                                                 | 733                                                                                                                                                                                                                                                                                                                                                                                                                                                                                                                                                                                                                                                                                                                                                     | 7.04%                                                                                                                                                                                                                                                                                                                                                                                                                                                                                                                                                                                                                                                                                                                                                                                                                                                                                                                                                                                                                                                                                |
| 000                                  | 7.07%                                                                                        | 704                                                                                                                                                            | 7.30%                                                                                                                                                                                                                                                                                                                                                                                                                                                                                                                                                 | 773                                                                                                                                                                                                                                                                                                                                                                                                                                                                                                                                                                                                                                                                                                                                                     | 7.43%                                                                                                                                                                                                                                                                                                                                                                                                                                                                                                                                                                                                                                                                                                                                                                                                                                                                                                                                                                                                                                                                                |
| 637                                  | 7.05%                                                                                        | 575                                                                                                                                                            | 5.97%                                                                                                                                                                                                                                                                                                                                                                                                                                                                                                                                                 | 725                                                                                                                                                                                                                                                                                                                                                                                                                                                                                                                                                                                                                                                                                                                                                     | 6.96%                                                                                                                                                                                                                                                                                                                                                                                                                                                                                                                                                                                                                                                                                                                                                                                                                                                                                                                                                                                                                                                                                |
| 671                                  | 7.43%                                                                                        | 602                                                                                                                                                            | 6.24%                                                                                                                                                                                                                                                                                                                                                                                                                                                                                                                                                 | 580                                                                                                                                                                                                                                                                                                                                                                                                                                                                                                                                                                                                                                                                                                                                                     | 5.57%                                                                                                                                                                                                                                                                                                                                                                                                                                                                                                                                                                                                                                                                                                                                                                                                                                                                                                                                                                                                                                                                                |
| 910                                  | 10.06%                                                                                       | 807                                                                                                                                                            | 8.37%                                                                                                                                                                                                                                                                                                                                                                                                                                                                                                                                                 | 629                                                                                                                                                                                                                                                                                                                                                                                                                                                                                                                                                                                                                                                                                                                                                     | 6.04%                                                                                                                                                                                                                                                                                                                                                                                                                                                                                                                                                                                                                                                                                                                                                                                                                                                                                                                                                                                                                                                                                |
| 938                                  | 10.37%                                                                                       | 1,153                                                                                                                                                          | 11.96%                                                                                                                                                                                                                                                                                                                                                                                                                                                                                                                                                | 919                                                                                                                                                                                                                                                                                                                                                                                                                                                                                                                                                                                                                                                                                                                                                     | 8.83%                                                                                                                                                                                                                                                                                                                                                                                                                                                                                                                                                                                                                                                                                                                                                                                                                                                                                                                                                                                                                                                                                |
| 875                                  | 9.68%                                                                                        | 988                                                                                                                                                            | 10.24%                                                                                                                                                                                                                                                                                                                                                                                                                                                                                                                                                | 1,317                                                                                                                                                                                                                                                                                                                                                                                                                                                                                                                                                                                                                                                                                                                                                   | 12.65%                                                                                                                                                                                                                                                                                                                                                                                                                                                                                                                                                                                                                                                                                                                                                                                                                                                                                                                                                                                                                                                                               |
| 777                                  | 8.60%                                                                                        | 769                                                                                                                                                            | 7.97%                                                                                                                                                                                                                                                                                                                                                                                                                                                                                                                                                 | 999                                                                                                                                                                                                                                                                                                                                                                                                                                                                                                                                                                                                                                                                                                                                                     | 9.60%                                                                                                                                                                                                                                                                                                                                                                                                                                                                                                                                                                                                                                                                                                                                                                                                                                                                                                                                                                                                                                                                                |
| 741                                  | 8.20%                                                                                        | 678                                                                                                                                                            | 7.03%                                                                                                                                                                                                                                                                                                                                                                                                                                                                                                                                                 | 744                                                                                                                                                                                                                                                                                                                                                                                                                                                                                                                                                                                                                                                                                                                                                     | 7.14%                                                                                                                                                                                                                                                                                                                                                                                                                                                                                                                                                                                                                                                                                                                                                                                                                                                                                                                                                                                                                                                                                |
| 627                                  | 6.94%                                                                                        | 731                                                                                                                                                            | 7.58%                                                                                                                                                                                                                                                                                                                                                                                                                                                                                                                                                 | 648                                                                                                                                                                                                                                                                                                                                                                                                                                                                                                                                                                                                                                                                                                                                                     | 6.23%                                                                                                                                                                                                                                                                                                                                                                                                                                                                                                                                                                                                                                                                                                                                                                                                                                                                                                                                                                                                                                                                                |
| 495                                  | 5.48%                                                                                        | 582                                                                                                                                                            | 6.03%                                                                                                                                                                                                                                                                                                                                                                                                                                                                                                                                                 | 689                                                                                                                                                                                                                                                                                                                                                                                                                                                                                                                                                                                                                                                                                                                                                     | 6.62%                                                                                                                                                                                                                                                                                                                                                                                                                                                                                                                                                                                                                                                                                                                                                                                                                                                                                                                                                                                                                                                                                |
| 376                                  | 4.16%                                                                                        | 467                                                                                                                                                            | 4.84%                                                                                                                                                                                                                                                                                                                                                                                                                                                                                                                                                 | 579                                                                                                                                                                                                                                                                                                                                                                                                                                                                                                                                                                                                                                                                                                                                                     | 5.56%                                                                                                                                                                                                                                                                                                                                                                                                                                                                                                                                                                                                                                                                                                                                                                                                                                                                                                                                                                                                                                                                                |
| 240                                  | 2.65%                                                                                        | 335                                                                                                                                                            | 3.48%                                                                                                                                                                                                                                                                                                                                                                                                                                                                                                                                                 | 433                                                                                                                                                                                                                                                                                                                                                                                                                                                                                                                                                                                                                                                                                                                                                     | 4.16%                                                                                                                                                                                                                                                                                                                                                                                                                                                                                                                                                                                                                                                                                                                                                                                                                                                                                                                                                                                                                                                                                |
| 147                                  | 1.62%                                                                                        | 196                                                                                                                                                            | 2.03%                                                                                                                                                                                                                                                                                                                                                                                                                                                                                                                                                 | 272                                                                                                                                                                                                                                                                                                                                                                                                                                                                                                                                                                                                                                                                                                                                                     | 2.61%                                                                                                                                                                                                                                                                                                                                                                                                                                                                                                                                                                                                                                                                                                                                                                                                                                                                                                                                                                                                                                                                                |
| 116                                  | 1.29%                                                                                        | 122                                                                                                                                                            | 1.26%                                                                                                                                                                                                                                                                                                                                                                                                                                                                                                                                                 | 146                                                                                                                                                                                                                                                                                                                                                                                                                                                                                                                                                                                                                                                                                                                                                     | 1.41%                                                                                                                                                                                                                                                                                                                                                                                                                                                                                                                                                                                                                                                                                                                                                                                                                                                                                                                                                                                                                                                                                |
| 82                                   | 0.91%                                                                                        | 88                                                                                                                                                             | 0.91%                                                                                                                                                                                                                                                                                                                                                                                                                                                                                                                                                 | 98                                                                                                                                                                                                                                                                                                                                                                                                                                                                                                                                                                                                                                                                                                                                                      | 0.94%                                                                                                                                                                                                                                                                                                                                                                                                                                                                                                                                                                                                                                                                                                                                                                                                                                                                                                                                                                                                                                                                                |
| 62                                   | 0.69%                                                                                        | 62                                                                                                                                                             | 0.64%                                                                                                                                                                                                                                                                                                                                                                                                                                                                                                                                                 | 61                                                                                                                                                                                                                                                                                                                                                                                                                                                                                                                                                                                                                                                                                                                                                      | 0.59%                                                                                                                                                                                                                                                                                                                                                                                                                                                                                                                                                                                                                                                                                                                                                                                                                                                                                                                                                                                                                                                                                |
| 49                                   | 0.54%                                                                                        | 60                                                                                                                                                             | 0.62%                                                                                                                                                                                                                                                                                                                                                                                                                                                                                                                                                 | 66                                                                                                                                                                                                                                                                                                                                                                                                                                                                                                                                                                                                                                                                                                                                                      | 0.63%                                                                                                                                                                                                                                                                                                                                                                                                                                                                                                                                                                                                                                                                                                                                                                                                                                                                                                                                                                                                                                                                                |
| 7.400                                | 70.000/                                                                                      | 7.040                                                                                                                                                          | 70.040/                                                                                                                                                                                                                                                                                                                                                                                                                                                                                                                                               | 0.404                                                                                                                                                                                                                                                                                                                                                                                                                                                                                                                                                                                                                                                                                                                                                   | 78.57%                                                                                                                                                                                                                                                                                                                                                                                                                                                                                                                                                                                                                                                                                                                                                                                                                                                                                                                                                                                                                                                                               |
|                                      | 671<br>910<br>938<br>875<br>777<br>741<br>627<br>495<br>376<br>240<br>147<br>116<br>82<br>62 | 637 7.05% 671 7.43% 910 10.06% 938 10.37% 875 9.68% 777 8.60% 741 8.20% 627 6.94% 495 5.48% 376 4.16% 240 2.65% 147 1.62% 116 1.29% 82 0.91% 62 0.69% 49 0.54% | 637       7.05%       575         671       7.43%       602         910       10.06%       807         938       10.37%       1,153         875       9.68%       988         777       8.60%       769         741       8.20%       678         627       6.94%       731         495       5.48%       582         376       4.16%       467         240       2.65%       335         147       1.62%       196         116       1.29%       122         82       0.91%       88         62       0.69%       62         49       0.54%       60 | 637       7.05%       575       5.97%         671       7.43%       602       6.24%         910       10.06%       807       8.37%         938       10.37%       1,153       11.96%         875       9.68%       988       10.24%         777       8.60%       769       7.97%         741       8.20%       678       7.03%         627       6.94%       731       7.58%         495       5.48%       582       6.03%         376       4.16%       467       4.84%         240       2.65%       335       3.48%         147       1.62%       196       2.03%         116       1.29%       122       1.26%         82       0.91%       88       0.91%         62       0.69%       62       0.64%         49       0.54%       60       0.62% | 637         7.05%         575         5.97%         725           671         7.43%         602         6.24%         580           910         10.06%         807         8.37%         629           938         10.37%         1,153         11.96%         919           875         9.68%         988         10.24%         1,317           777         8.60%         769         7.97%         999           741         8.20%         678         7.03%         744           627         6.94%         731         7.58%         648           495         5.48%         582         6.03%         689           376         4.16%         467         4.84%         579           240         2.65%         335         3.48%         433           147         1.62%         196         2.03%         272           116         1.29%         122         1.26%         146           82         0.91%         88         0.91%         98           62         0.69%         62         0.64%         61           49         0.54%         60         0.62%         66 |

©2009 ESRI Phone: 888-377-4575 - www.esri.com 04/07/2011 Page 6 of 12

7,551

78.45%

15+

Area ID: 1\_2 Description: 1 - 3 miles

6,577

| Total Female Population by Age |        |         |        |         |        |         |  |
|--------------------------------|--------|---------|--------|---------|--------|---------|--|
|                                | 2004   |         | 2009   |         | 2014   |         |  |
|                                | Number | Percent | Number | Percent | Number | Percent |  |
| Total                          | 8,542  | 100%    | 9,089  | 100%    | 9,625  | 100%    |  |
| 0-4                            | 679    | 7.95%   | 695    | 7.65%   | 714    | 7.42%   |  |
| 5-9                            | 612    | 7.16%   | 661    | 7.27%   | 705    | 7.32%   |  |
| 10-14                          | 674    | 7.89%   | 602    | 6.62%   | 655    | 6.80%   |  |
| 15-19                          | 616    | 7.21%   | 632    | 6.96%   | 559    | 5.81%   |  |
| 20-24                          | 851    | 9.97%   | 681    | 7.49%   | 661    | 6.87%   |  |
| 25-29                          | 759    | 8.88%   | 999    | 10.99%  | 745    | 7.74%   |  |
| 30-34                          | 730    | 8.54%   | 800    | 8.80%   | 1,028  | 10.68%  |  |
| 35-39                          | 726    | 8.50%   | 687    | 7.56%   | 799    | 8.30%   |  |
| 40-44                          | 708    | 8.29%   | 689    | 7.59%   | 689    | 7.15%   |  |
| 45-49                          | 586    | 6.86%   | 676    | 7.44%   | 701    | 7.29%   |  |
| 50-54                          | 440    | 5.15%   | 537    | 5.91%   | 652    | 6.78%   |  |
| 55-59                          | 325    | 3.81%   | 419    | 4.61%   | 526    | 5.47%   |  |
| 60-64                          | 243    | 2.84%   | 333    | 3.66%   | 404    | 4.20%   |  |
| 65-69                          | 159    | 1.86%   | 200    | 2.20%   | 266    | 2.76%   |  |
| 70-74                          | 145    | 1.70%   | 134    | 1.47%   | 181    | 1.88%   |  |
| 75-79                          | 118    | 1.38%   | 133    | 1.46%   | 122    | 1.27%   |  |
| 80-84                          | 94     | 1.11%   | 105    | 1.15%   | 97     | 1.00%   |  |
| 85+                            | 77     | 0.90%   | 109    | 1.20%   | 120    | 1.25%   |  |
|                                |        |         |        |         |        |         |  |