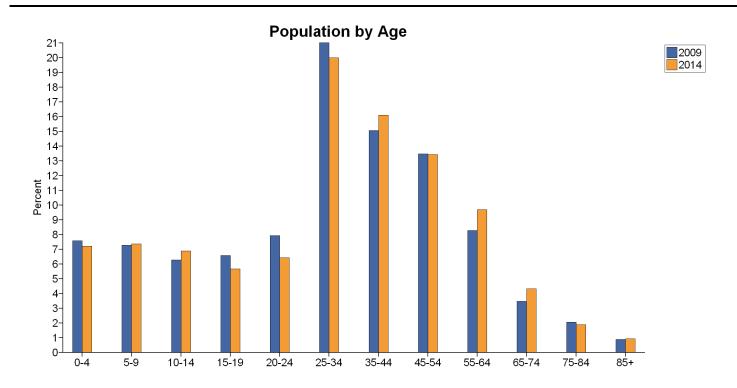

## **Total Population by Age**

|       | 2004   |         | 2009   |         | 2014   |         |
|-------|--------|---------|--------|---------|--------|---------|
|       | Number | Percent | Number | Percent | Number | Percent |
| Total | 1,715  | 100%    | 1,820  | 100%    | 1,952  | 100%    |
| 0-4   | 109    | 6.33%   | 117    | 6.44%   | 124    | 6.34%   |
| 5-9   | 71     | 4.15%   | 79     | 4.36%   | 87     | 4.44%   |
| 10-14 | 77     | 4.48%   | 70     | 3.82%   | 83     | 4.24%   |
| 15-19 | 140    | 8.15%   | 135    | 7.44%   | 129    | 6.62%   |
| 20-24 | 272    | 15.88%  | 222    | 12.17%  | 186    | 9.56%   |
| 25-29 | 226    | 13.17%  | 283    | 15.55%  | 222    | 11.38%  |
| 30-34 | 139    | 8.10%   | 157    | 8.64%   | 212    | 10.85%  |
| 35-39 | 150    | 8.76%   | 146    | 8.01%   | 194    | 9.93%   |
| 40-44 | 150    | 8.75%   | 149    | 8.20%   | 161    | 8.27%   |
| 45-49 | 103    | 5.99%   | 120    | 6.62%   | 121    | 6.20%   |
| 50-54 | 98     | 5.73%   | 119    | 6.55%   | 151    | 7.73%   |
| 55-59 | 58     | 3.35%   | 75     | 4.11%   | 96     | 4.93%   |
| 60-64 | 23     | 1.35%   | 34     | 1.88%   | 43     | 2.22%   |
| 65-69 | 33     | 1.90%   | 41     | 2.27%   | 62     | 3.15%   |
| 70-74 | 26     | 1.54%   | 26     | 1.44%   | 33     | 1.71%   |
| 75-79 | 20     | 1.18%   | 22     | 1.21%   | 23     | 1.19%   |
| 80-84 | 14     | 0.79%   | 15     | 0.85%   | 14     | 0.71%   |
| 85+   | 7      | 0.39%   | 8      | 0.46%   | 10     | 0.53%   |
|       |        |         |        |         |        |         |
| 15+   | 1,459  | 85.04%  | 1,554  | 85.38%  | 1,659  | 84.98%  |
| 20+   | 1,319  | 76.89%  | 1,419  | 77.94%  | 1,529  | 78.36%  |