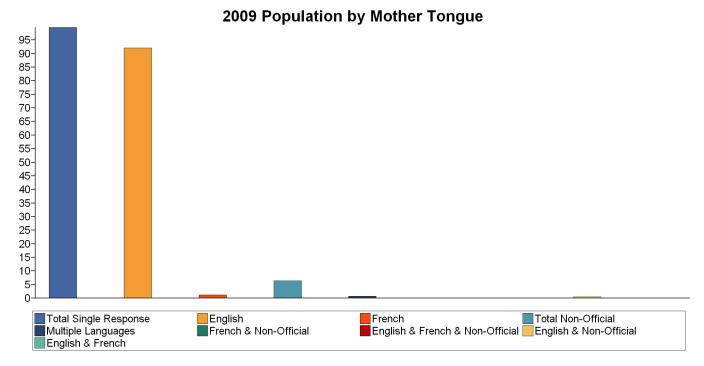

Longitude: -120.860321

8704 107 street

Donut: 0 - 1, 1 - 3, 3 - 5 Miles

Latitude: 56.233895

**Description:** 0 - 1 mile Area ID: 1\_1

| Summary                | 2004  | 2009  | 2014  | 2009-2014 Change | 2009-2014 Annual<br>Rate |
|------------------------|-------|-------|-------|------------------|--------------------------|
| Population             | 1,715 | 1,820 | 1,952 | 131              | 1.41                     |
| Households             | 847   | 947   | 1,045 | 98               | 1.99                     |
| Average Household Size | 2.02  | 1.92  | 1.87  | -0.05            | -0.58                    |
| Median Age             | 29.20 | 30.20 | 33.40 | 3.26             | 2.07                     |
| Median Male Age        | 29.70 | 30.40 | 33.70 | 3.28             | 2.07                     |
| Median Female Age      | 28.30 | 29.90 | 33.00 | 3.12             | 0.00                     |