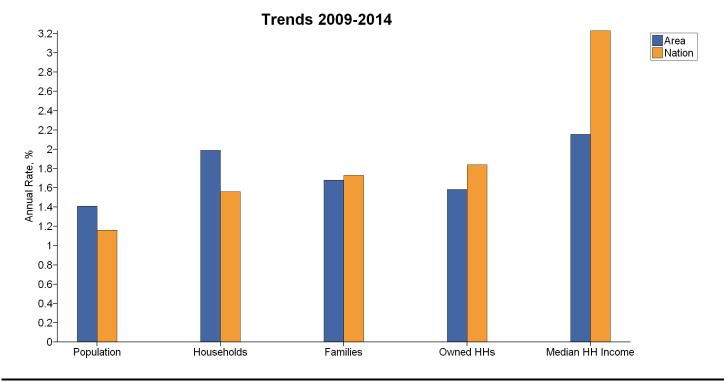

Longitude: -120.860321

8704 107 street

Donut: 0 - 1, 1 - 3, 3 - 5 Miles

Latitude: 56.233895

**Description:** 0 - 1 mile Area ID: 1\_1

| Summary                | 2004  | 2009  | 2014  | 2009-2014 Change | 2009-2014 Annual<br>Rate |
|------------------------|-------|-------|-------|------------------|--------------------------|
| Population             | 1,715 | 1,820 | 1,952 | 131              | 1.41                     |
| Households             | 847   | 947   | 1,045 | 98               | 1.99                     |
| Average Household Size | 2.02  | 1.92  | 1.87  | -0.05            | -0.58                    |
| Median Age             | 29.20 | 30.20 | 33.40 | 3.26             | 2.07                     |
| Median Male Age        | 29.70 | 30.40 | 33.70 | 3.28             | 2.07                     |
| Median Female Age      | 28.30 | 29.90 | 33.00 | 3.12             | 0.00                     |