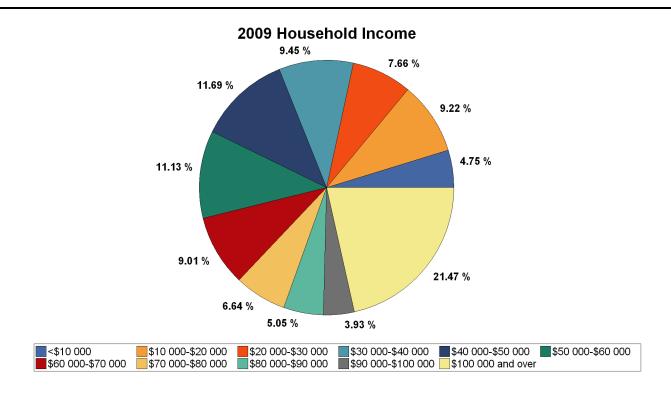

Longitude: -120.860321

8704 107 street

Donut: 0 - 1, 1 - 3, 3 - 5 Miles

Latitude: 56.233895

**Description:** 0 - 1 mile Area ID: 1\_1

| Summary                | 2004  | 2009  | 2014  | 2009-2014 Change | 2009-2014 Annual<br>Rate |
|------------------------|-------|-------|-------|------------------|--------------------------|
| Population             | 1,715 | 1,820 | 1,952 | 131              | 1.41                     |
| Households             | 847   | 947   | 1,045 | 98               | 1.99                     |
| Average Household Size | 2.02  | 1.92  | 1.87  | -0.05            | -0.58                    |
| Median Age             | 29.20 | 30.20 | 33.40 | 3.26             | 2.07                     |
| Median Male Age        | 29.70 | 30.40 | 33.70 | 3.28             | 2.07                     |
| Median Female Age      | 28.30 | 29.90 | 33.00 | 3.12             | 0.00                     |