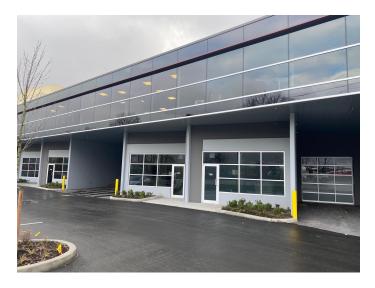

# **FOR LEASE**

Unit 107 | 8300 92nd Street | Delta, BC

Riverfront Business Centre

#### **FEATURES**

- Concrete Tilt-Up Construction
- Open Floor Plan
- LED Lighting
- Fully Air Conditioned
- Two-piece Washroom
- T-Bar Ceilings and Carpet
- Coffee Station with Microwave, Fridge, Millwork and Sink