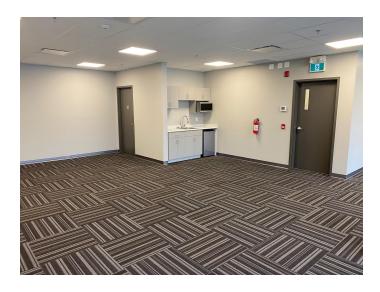

#### **FEATURES**

- Concrete Tilt-Up Construction
- Open Floor Plan
- LED Lighting
- Fully Air Conditioned
- Two-piece Washroom
- T-Bar Ceilings and Carpet
- Coffee Station with Microwave, Fridge, Millwork and Sink