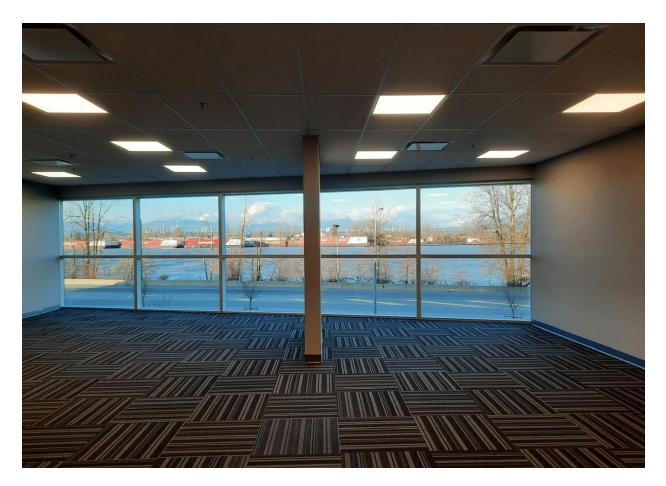

## **LOCATION**

Riverfront Business Centre offers incredible exposure and overlooking the South Arm of the Fraser River. Easy highway access. Centrally located only 28 Minutes to YVR International Airport, 22 minutes to Delta Port, 35 minutes to Downtown Vancouver, 14 minutes to Fraser Surrey Docks and 21 minutes to USA Border.

#### **AVAILABLE AREA**

Second floor office space - 1,138SF. Open layout with incredible views overlooking the South Arm of the Fraser River. Brand new and never occupied.