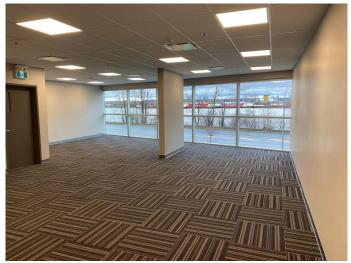

## **LOCATION**

Riverfront Business Centre offers incredible exposure and overlooking the South Arm of the Fraser River. Easy highway access. Centrally located only 28 Minutes to YVR International Airport, 22 minutes to Delta Port, 35 minutes to Downtown Vancouver, 14 minutes to Fraser Surrey Docks and 21 minutes to USA Border.

#### **AVAILABLE AREA**

Second floor office space - 1,138SF. Open layout with incredible views overlooking the South Arm of the Fraser River. Brand new and never occupied.