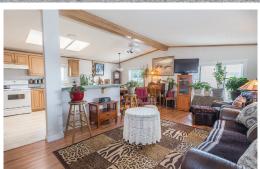

## VALLEY OAKDR

1065 Sq ft

\$264,800

This Beautiful Double wide mobile home in Valley Oak Estates is a MUST SEE and shows pride of ownership from the moment you pull up and walk through. The current owners have renovated all the flooring with quality laminate through out, installed new base boards, blinds and window trim to give an updated look and feel. With a large living area in the front of this home that has vaulted ceilings, skylights, large open kitchen with a spacious island and a nice laid out living room which makes this home a perfect place to entertain. The beautiful covered deck on the side and private patio in the back overlooks a nice yard with 2 apple trees and 1 plum tree. With a new roof installed 5 years ago this will give any new owner the peace of mind for many years to come. Valley Oak Estates offers RV parking which is a very nice feature. (1) Pet allowed with size restriction; no rentals; 45+ park