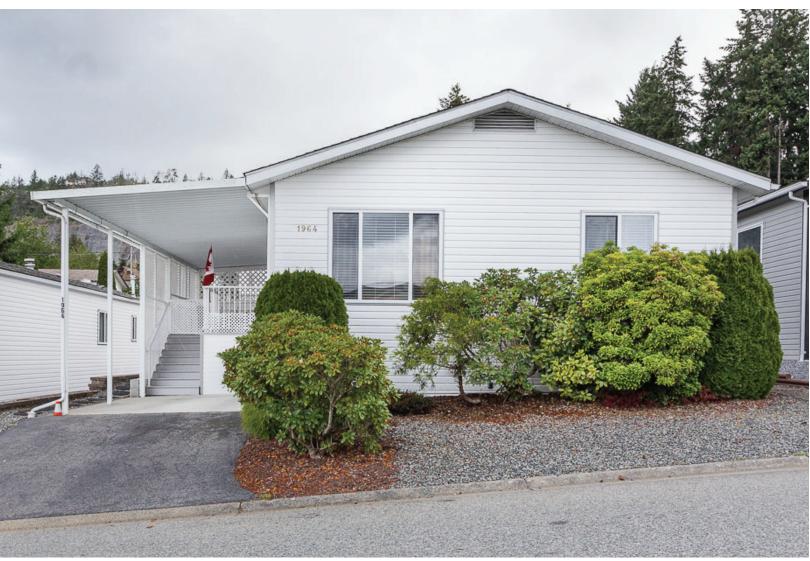

## VALLEY OAKDR

1065 Sq ft

\$264,800

This Beautiful Double wide mobile home in Valley Oak Estates is a MUST SEE and shows pride of ownership from the moment you pull up and walk through. The current owners have renovated all the flooring with quality laminate through out, installed new base boards, blinds and window trim to give an updated look and feel. With a large living area in the front of this home that has vaulted ceilings, skylights, large open kitchen with a spacious island and a nice laid out living room which makes this home a perfect place to entertain. The beautiful covered deck on the side and private patio in the back overlooks a nice yard with 2 apple trees and 1 plum tree. With a new roof installed 5 years ago this will give any new owner the peace of mind for many years to come. Valley Oak Estates offers RV parking which is a very nice feature. (1) Pet allowed with size restriction; no rentals; 45+ park