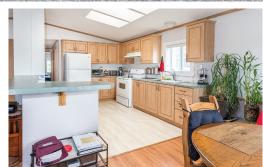

## VALLEY OAKDR

1065 Sq ft

\$264,800

This Beautiful Double wide mobile home in Valley Oak Estates is a MUST SEE and shows pride of ownership from the moment you pull up and walk through. The current owners have renovated all the flooring with quality laminate through out, installed new base boards, blinds and window trim to give an updated look and feel. With a large living area in the front of this home that has vaulted ceilings, skylights, large open kitchen with a spacious island and a nice laid out living room which makes this home a perfect place to entertain. The beautiful covered deck on the side and private patio in the back overlooks a nice yard with 2 apple trees and 1 plum tree. With a new roof installed 5 years ago this will give any new owner the peace of mind for many years to come. Valley Oak Estates offers RV parking which is a very nice feature. (1) Pet allowed with size restriction; no rentals; 45+ park