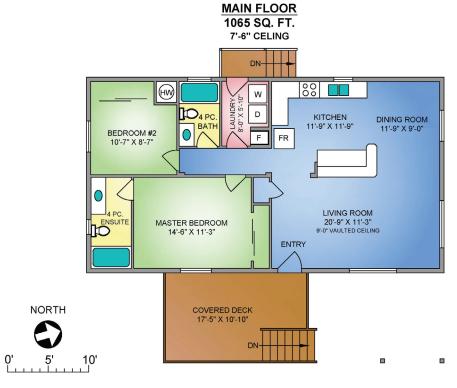

## VALLEY OAKDR

1065 Sq ft

\$264,800

This Beautiful Double wide mobile home in Valley Oak Estates is a MUST SEE and shows pride of ownership from the moment you pull up and walk through. The current owners have renovated all the flooring with quality laminate through out, installed new base boards, blinds and window trim to give an updated look and feel. With a large living area in the front of this home that has vaulted ceilings, skylights, large open kitchen with a spacious island and a nice laid out living room which makes this home a perfect place to entertain. The beautiful covered deck on the side and private patio in the back overlooks a nice yard with 2 apple trees and 1 plum tree. With a new roof installed 5 years ago this will give any new owner the peace of mind for many years to come. Valley Oak Estates offers RV parking which is a very nice feature. (1) Pet allowed with size restriction; no rentals; 45+ park