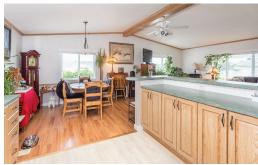

## VALLEY OAKDR

1065 Sq ft

\$264,800

This Beautiful Double wide mobile home in Valley Oak Estates is a MUST SEE and shows pride of ownership from the moment you pull up and walk through. The current owners have renovated all the flooring with quality laminate through out, installed new base boards, blinds and window trim to give an updated look and feel. With a large living area in the front of this home that has vaulted ceilings, skylights, large open kitchen with a spacious island and a nice laid out living room which makes this home a perfect place to entertain. The beautiful covered deck on the side and private patio in the back overlooks a nice yard with 2 apple trees and 1 plum tree. With a new roof installed 5 years ago this will give any new owner the peace of mind for many years to come. Valley Oak Estates offers RV parking which is a very nice feature. (1) Pet allowed with size restriction; no rentals; 45+ park