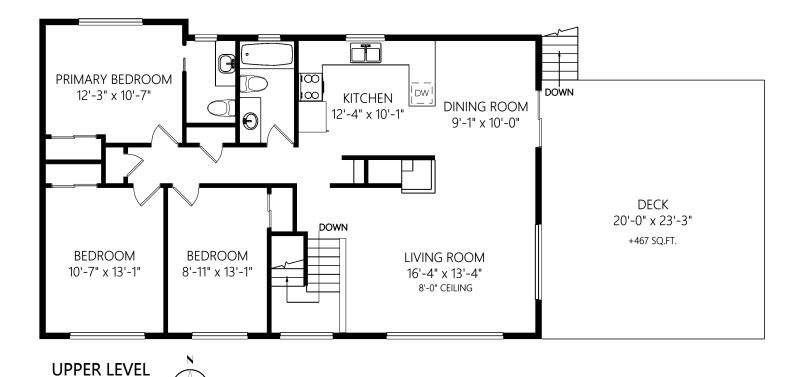

1263 FINISHED SQ.FT. + ADDNL. SQ.FT. WHERE NOTED

|             |       | Fin. Sq.Ft. | UnFin. Sq.Ft. | Total Sq.Ft. | Shown length and width dimensions are approximate.                       |
|-------------|-------|-------------|---------------|--------------|--------------------------------------------------------------------------|
| Upper Level |       | 1263        | 0             | 1263         | Area sq.ft. is representative of the on-site measurements. (1" accuracy) |
| Lower Level |       | 560         | 671           | 1231         |                                                                          |
|             | Total | 1823        | 671           | 2494         | standard                                                                 |

|             |       | Fin. Sq.Ft. | UnFin. Sq.Ft. | Total Sq.Ft. | Shown length and width dimensions are approximate.                       |
|-------------|-------|-------------|---------------|--------------|--------------------------------------------------------------------------|
| Upper Level |       | 1263        | 0             | 1263         | Area sq.ft. is representative of the on-site measurements. (1" accuracy) |
| Lower Level |       | 560         | 671           | 1231         |                                                                          |
|             | Total | 1823        | 671           | 2494         | standard                                                                 |