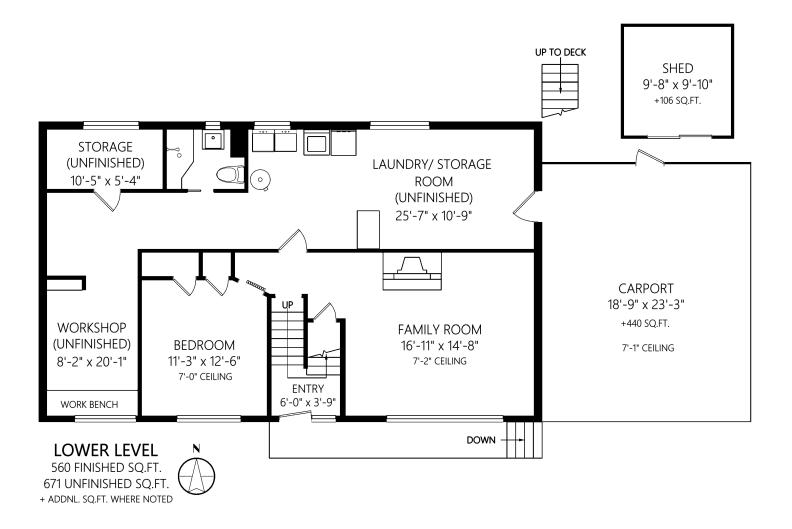

1263 FINISHED SQ.FT. + ADDNL. SQ.FT. WHERE NOTED

|             |       | Fin. Sq.Ft. | UnFin. Sq.Ft. | Total Sq.Ft. | Shown length and width dimensions are approximate.                       |
|-------------|-------|-------------|---------------|--------------|--------------------------------------------------------------------------|
| Upper Level |       | 1263        | 0             | 1263         | Area sq.ft. is representative of the on-site measurements. (1" accuracy) |
| Lower Level |       | 560         | 671           | 1231         |                                                                          |
|             | Total | 1823        | 671           | 2494         | standard                                                                 |

|             |       | Fin. Sq.Ft. | UnFin. Sq.Ft. | Total Sq.Ft. | Shown length and width dimensions are approximate.                       |
|-------------|-------|-------------|---------------|--------------|--------------------------------------------------------------------------|
| Upper Level |       | 1263        | 0             | 1263         | Area sq.ft. is representative of the on-site measurements. (1" accuracy) |
| Lower Level |       | 560         | 671           | 1231         |                                                                          |
|             | Total | 1823        | 671           | 2494         | standard                                                                 |