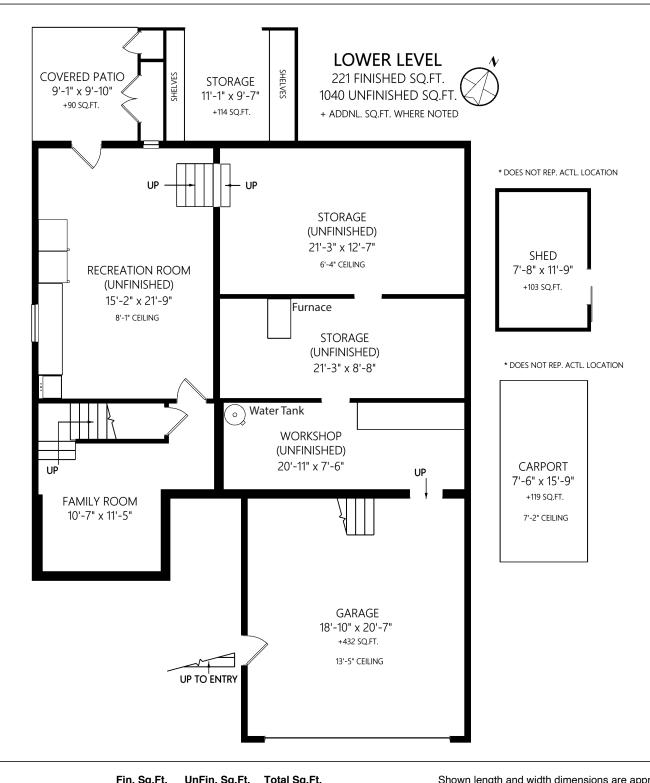

Shown length and width dimensions are approximate. Area sq.ft. is representative of the on-site measurements. (1" accuracy)

|                      | Fin. Sq.Ft. | UnFin. Sq.Ft. | Total Sq.Ft. |
|----------------------|-------------|---------------|--------------|
| Main Level           | 1308        | 0             | 1308         |
| Open To Garage Below | 0           | 0             | 0            |
| Lower Level          | 221         | 1040          | 1261         |
| Garage               | 0           | 432           | 432          |
| Total                | 1529        | 1472          | 3001         |