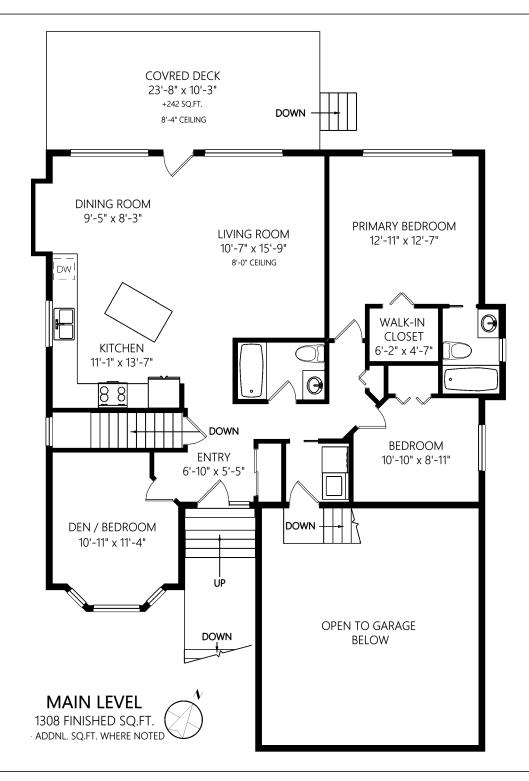

Shown length and width dimensions are approximate. Area sq.ft. is representative of the on-site measurements. (1" accuracy)

|                      | Fin. Sq.Ft. | UnFin. Sq.Ft. | Total Sq.Ft. |
|----------------------|-------------|---------------|--------------|
| Main Level           | 1308        | 0             | 1308         |
| Open To Garage Below | 0           | 0             | 0            |
| Lower Level          | 221         | 1040          | 1261         |
| Garage               | 0           | 432           | 432          |
| Total                | 1529        | 1472          | 3001         |