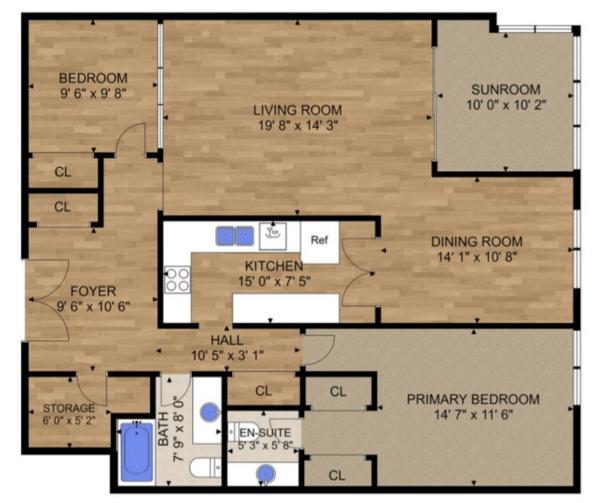

## **PRIME LOCATION: NEXT TO CAMOSUN**

This beautifully spacious & renovated southfacing 2 Bdr 2 Bath condo is ready for you! Relax at home with close to 1400 s.f. of bright living space while soaking up your mountain views from your enclosed sunroom & "Juliet" balcony. Interior upgrades include newer engineered hardwood floors, new carpets, baseboard heaters, dining room and kitchen makes this place perfect bathroom ceramic tiles, custom-built living room wall unit, and kitchen guartz countertops. This open and bright unit is freshly painted throughout. The large master bedroom includes a route and is super close to all amenities, medical walk-through closet into a 2 piece en-suite bathroom.

Open up the double french doors into this extra spacious living room. Off to the right, a large for entertaining family and friends. A serene & quiet friendly building is for 55+, and allows no pets or rentals. Centrally located on a major bus services and shopping. Book an appointment today!

#### **PROPERTY FEATURES**

NO RENTALS, NO PETS, 55+ BUILDING 1396 SQ.FEET 2 BEDROOM, 2 BATHROOM SPACIOUS FLOOR PLAN, QUIET BUILDING FRENCH DOORS, SPACIOUS LIVING AREA AND BEDROOMS BRIGHT SOUTH FACING WITH SUNROOM