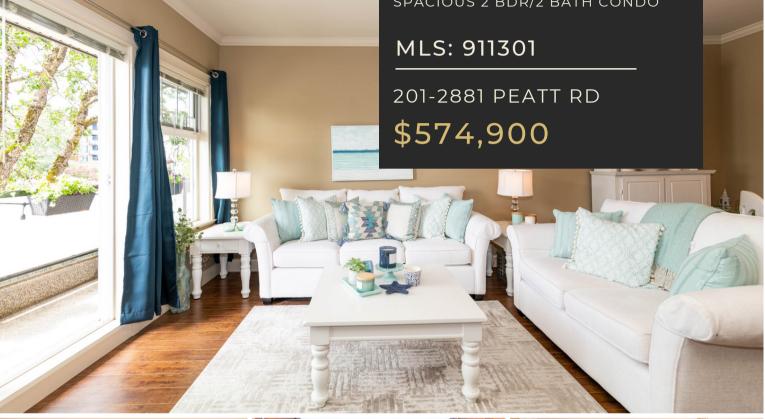

### HOME IS WHERE THE HEART IS

BRIGHT OPEN SPACE WITH 9" FOOT CEILINGS, TILED FLOOR BATHROOMS AND ENTRY WAY COZY ELECTRIC FIREPLACE

SPACIOUS 2 BDR/2 BATH CONDO

#### **PROPERTY FEATURES**

SOME RENTALS, PETS & BARBECUES ALLOWED **1096 SQ.FEET** 

2 BEDROOM, 2 BATHROOM SPACIOUS FLOOR PLAN, QUIET BUILDING SPACIOUS LIVING AREA AND BRIGHT BEDROOMS NORTH-WEST FACING CONDO WITH A LARGE PRIVATE PATIO