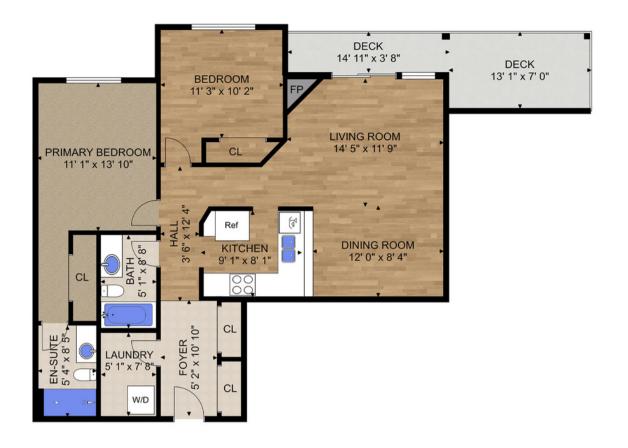

#### **PROPERTY FEATURES**

SOME RENTALS, PETS & BARBECUES ALLOWED **1096 SQ.FEET** 

2 BEDROOM, 2 BATHROOM SPACIOUS FLOOR PLAN, QUIET BUILDING SPACIOUS LIVING AREA AND BRIGHT BEDROOMS NORTH-WEST FACING CONDO WITH A LARGE PRIVATE PATIO

Buyer to verify measurements through BC Assessment (Land), Strata Plan & Coastal Photography Floor-plans

SPACIOUS HOME