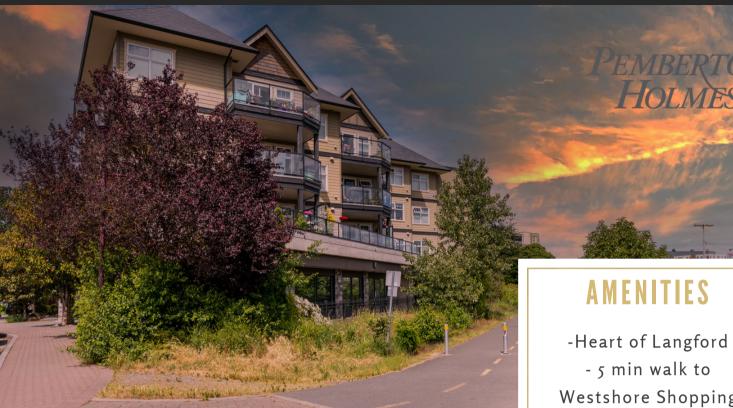

-Heart of Langford

- 5 min walk to

Westshore Shopping

Mall &

Walmart/Superstore

- Located next to major

bus station

-Bike and walking trails

-Dog Park

- Langford Station

Cultural District

For optimum security, there is video surveillance & a secured separate storage area in the building. This incredible location has "IT ALL." A very short walk to Westshore Mall, restaurants & all major amenities. Bus station with walking/bike trails right at your front door. Just around the corner, stroll down to the NEW Langford Station Cultural District that hosts food trucks & local artisan shops.