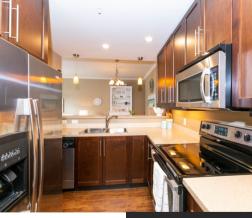

## THIS LOCATION HAS "IT ALL"

Welcome to Stonegate! Right in the heart of Langford, you will LOVE this 1096 s.f GORGEOUS condo featuring a rare-sized private garden patio that is large enough to host family and friends. Upon entering, you'll notice extra storage in the walk-in laundry room with double closets adjacent. Situated around the corner, is a full gourmet kitchen with stainless steel appliances & a raised eating bar. Adjoining, is a generous cozy living/dining room combo that boasts an electric fireplace in a bright open space. Both bedrooms are roomy, as the master bedroom opens into a walk-through closet area next to your 4-piece ensuite.