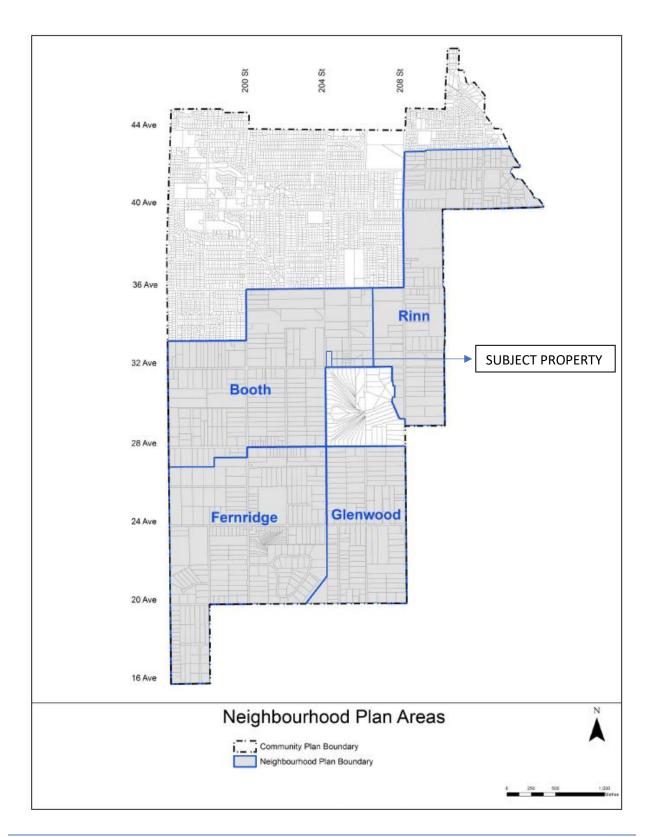

#### **Property Descriptions**

**OCP:** Brookswood – Fernridge Community Plan

NCP: Booth Neighborhood Plan

Land Use : Single Family 2 & Single Family 3

### NCP Map