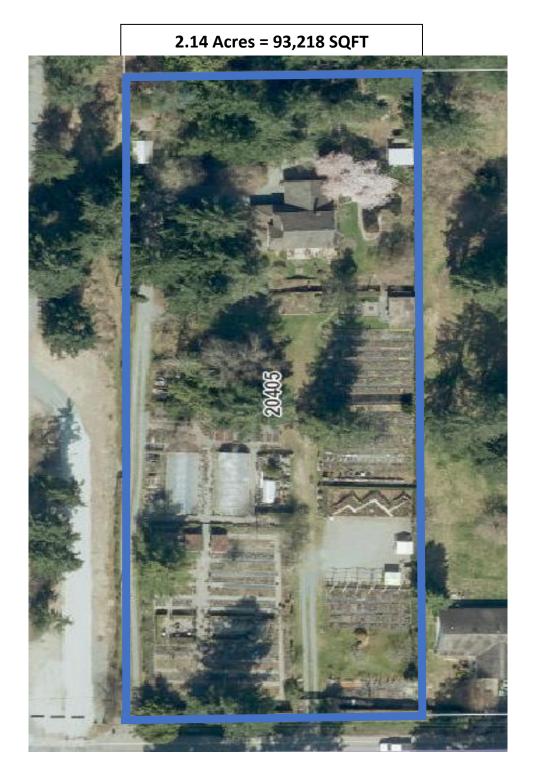

and efficient development.
- This parcel is free of creeks, ROWS and easements.
- Custom built 4 bed & 3 bath, 1,974 sqft. home. Built in 1985.
- Potential to subdivide up to 10 single family lots.

#### Location

- This site is in a great location by being in the center of ever-developing Brookswood/Langley.
- Noel Booth Community Park & Lake is cornering on the Northwest side of the property.
- Easy access to all main routes: 200 Street is 0.85km West, Pacific Hwy is 5.7km West, Fraser Highway is 6.5km North & Highway 99 is 10.7km West.
- Pacific Highway Border Crossing is a 20-minute drive south.
- Langley City Centre is 7.0km North, Willowbrook Mall is 7.3km North, & Langley Memorial Hospital is 7.4km North.
- Future Langley City Skytrain station is 7.0km North.

### Aerial Site View



# Site Dimensions (Approximate)



#### Site Location View





## OCP Designation Map



### NCP Map