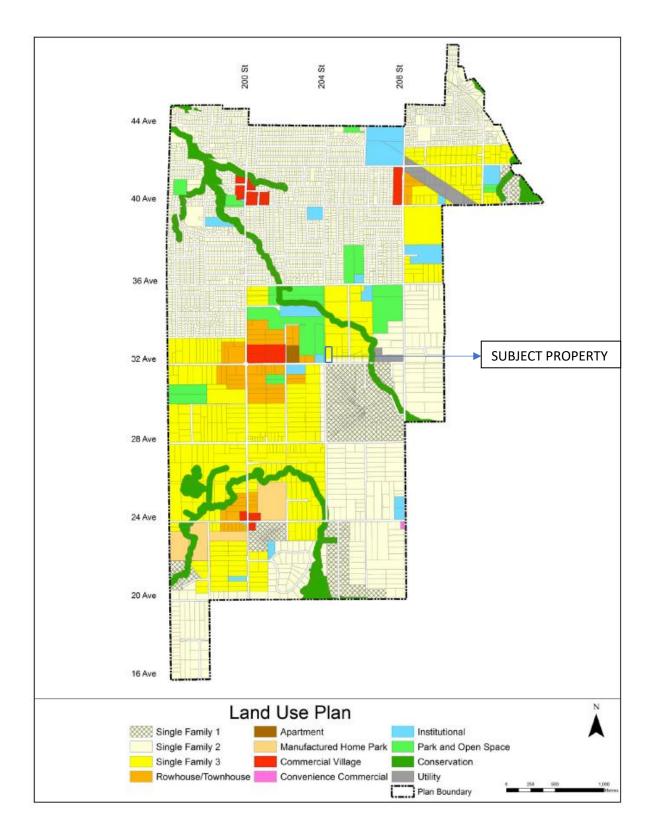

#### **Property Descriptions**

**OCP:** Brookswood – Fernridge Community Plan

NCP: Booth Neighborhood Plan

Land Use : Single Family 2 & Single Family 3

## OCP Designation Map