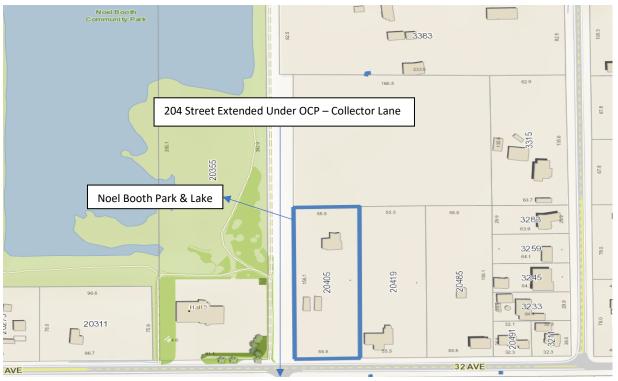

#### Location

- This site is in a great location by being in the center of ever-developing Brookswood/Langley.
- Noel Booth Community Park & Lake is cornering on the Northwest side of the property.
- Easy access to all main routes: 200 Street is 0.85km West, Pacific Hwy is 5.7km West, Fraser Highway is 6.5km North & Highway 99 is 10.7km West.
- Pacific Highway Border Crossing is a 20-minute drive south.
- Langley City Centre is 7.0km North, Willowbrook Mall is 7.3km North, & Langley Memorial Hospital is 7.4km North.
- Future Langley City Skytrain station is 7.0km North.

#### Site Location View