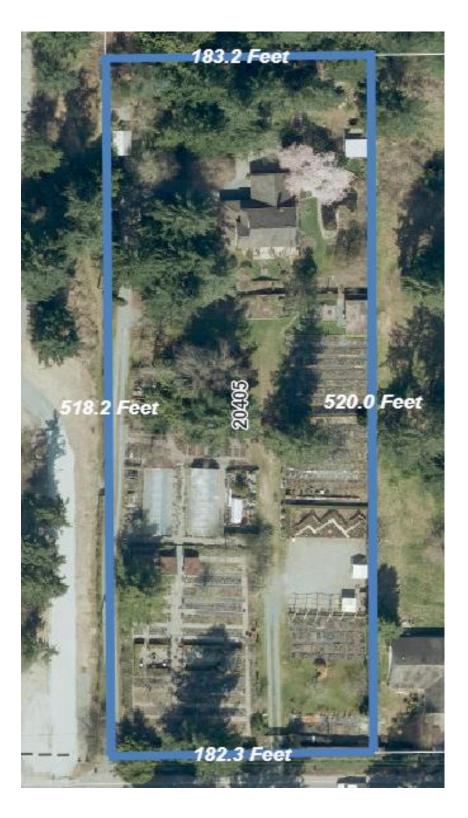

arcel is free of creeks, ROWS and easements.
- Custom built 4 bed & 3 bath, 1,974 sqft. home. Built in 1985.
- Potential to subdivide up to 10 single family lots.

#### Location

- This site is in a great location by being in the center of ever-developing Brookswood/Langley.
- Noel Booth Community Park & Lake is cornering on the Northwest side of the property.
- Easy access to all main routes: 200 Street is 0.85km West, Pacific Hwy is 5.7km West, Fraser Highway is 6.5km North & Highway 99 is 10.7km West.
- Pacific Highway Border Crossing is a 20-minute drive south.
- Langley City Centre is 7.0km North, Willowbrook Mall is 7.3km North, & Langley Memorial Hospital is 7.4km North.
- Future Langley City Skytrain station is 7.0km North.

### Aerial Site View



# Site Dimensions (Approximate)



#### Site Location View





## OCP Designation Map



### NCP Map