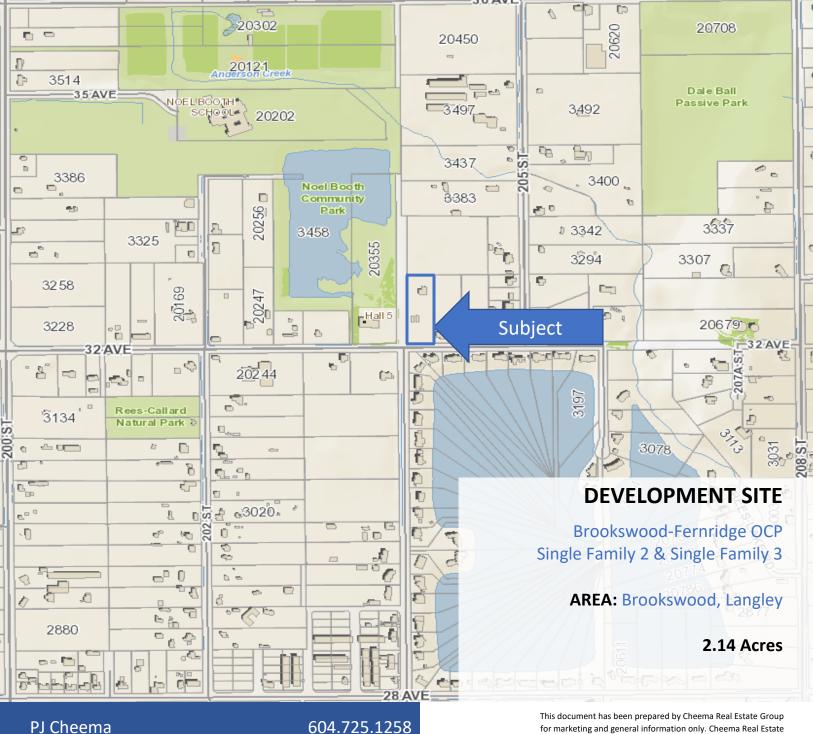

# CONTRACTOR CONTRACTOR

#### 20405 32 Avenue Development Package



604.537.8447

pjcheema@gmail.com

Razaik Cheema

Sutton Premier Realty 15483 104 Avenue, Surrey BC, V3R 1N9 This document has been prepared by Cheema Real Estate Group for marketing and general information only. Cheema Real Estate Group believes the information is correct but makes no representations or warranties with respect thereto. Interested parties should complete their own independent investigations and enquiries as to the ownership and condition of the property and its suitability for any purpose. Not intended to cause breach of existing agency agreement.

#### **Property Descriptions**

**OCP:** Brookswood – Fernridge Community Plan

NCP: Booth Neighborhood Plan

Land Use : Single Family 2 & Single Family 3

#### SIZE: 2.14 Acres

#### **Opportunity**

- This site is located wit