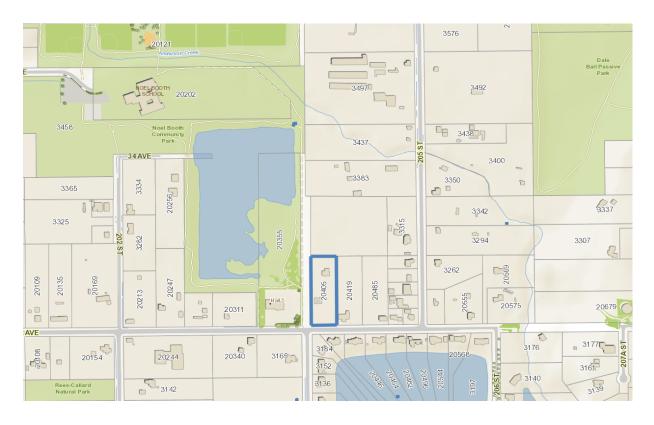

WS and easements.
- Custom built 4 bed & 3 bath, 1,974 sqft. home. Built in 1985.
- Potential to subdivide up to 10 single family lots.

#### Location

- This site is in a great location by being in the center of ever-developing Brookswood/Langley.
- Noel Booth Community Park & Lake is cornering on the Northwest side of the property.
- Easy access to all main routes: 200 Street is 0.85km West, Pacific Hwy is 5.7km West, Fraser Highway is 6.5km North & Highway 99 is 10.7km West.
- Pacific Highway Border Crossing is a 20-minute drive south.
- Langley City Centre is 7.0km North, Willowbrook Mall is 7.3km North, & Langley Memorial Hospital is 7.4km North.
- Future Langley City Skytrain station is 7.0km North.

### Aerial Site View



# Site Dimensions (Approximate)



#### Site Location View





## OCP Designation Map



### NCP Map