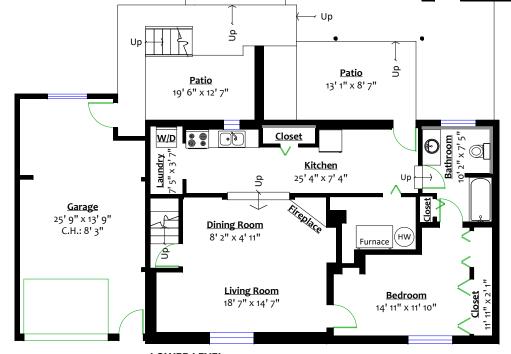

# 17729 97 Avenue, Surrey, B.C.

### Totals\*\*

Main Level: 1,119 sq. ft.

Lower Level: 942 sq. ft.

Total: 2,061 sq. ft.

## Other Areas\*\*

Garage: 370 sq. ft.
Deck: 84 sq. ft.
Patio/Sun Deck: 584 sq. ft.
Detached Garage: 589 sq. ft.
Garage Bathroom: 48 sq. ft.
Garage Laundry: 83 sq. ft.
Garage Deck: 135 sq. ft.
Total: 1,893 sq. ft.



0

Garage

**Bathroom** 

7' 9" x 5' 9"

Garage

Laundry

9'7" x 7'9"

C.H.: 7'



Marco Pontillo 604.551.8986

marco@marcopontillo.com



#### **DETACHED GARAGE**

Floor Area: 589 Sq. Ft. Ceiling Height: 10' 5"



<u>Patio</u>

16' 2" x 13' 6"

→ Up

η

Sun Deck

10' 11" x 10' 9"

#### **LOWER LEVEL**

Floor Area: 942 Sq. Ft. Ceiling Height: 7'3"