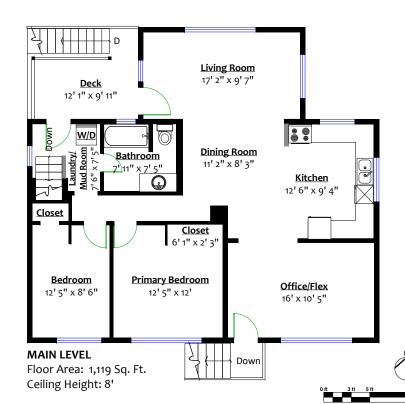

### Totals\*\*

Main Level: 1,119 sq. ft.

Lower Level: 942 sq. ft.

Total: 2,061 sq. ft.