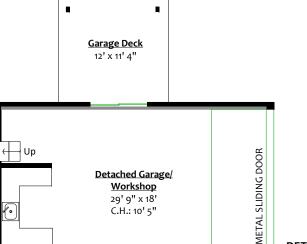

#### **DETACHED GARAGE**

Floor Area: 589 Sq. Ft. Ceiling Height: 10' 5"

<u>Patio</u>

16' 2" x 13' 6"

→ Up

η

Sun Deck

10' 11" x 10' 9"