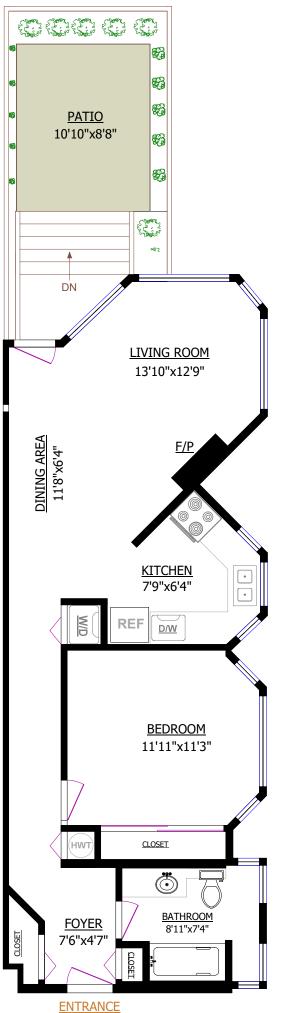

| MP MARCO PONTILLO<br>PERSONAL REAL ESTATE CORPORATION<br>FOR MORE INFORMATION 604.551.898                                                                                                          |
|----------------------------------------------------------------------------------------------------------------------------------------------------------------------------------------------------|
| #103 - 131 20TH STREET W   NORTH VANCOUVER   TOTAL*: 724 sq.ft.   * Measured to exterior of walls and to the middle of the common walls   * These measurements are not taken from the Strata Plan. |
|                                                                                                                                                                                                    |
|                                                                                                                                                                                                    |
|                                                                                                                                                                                                    |