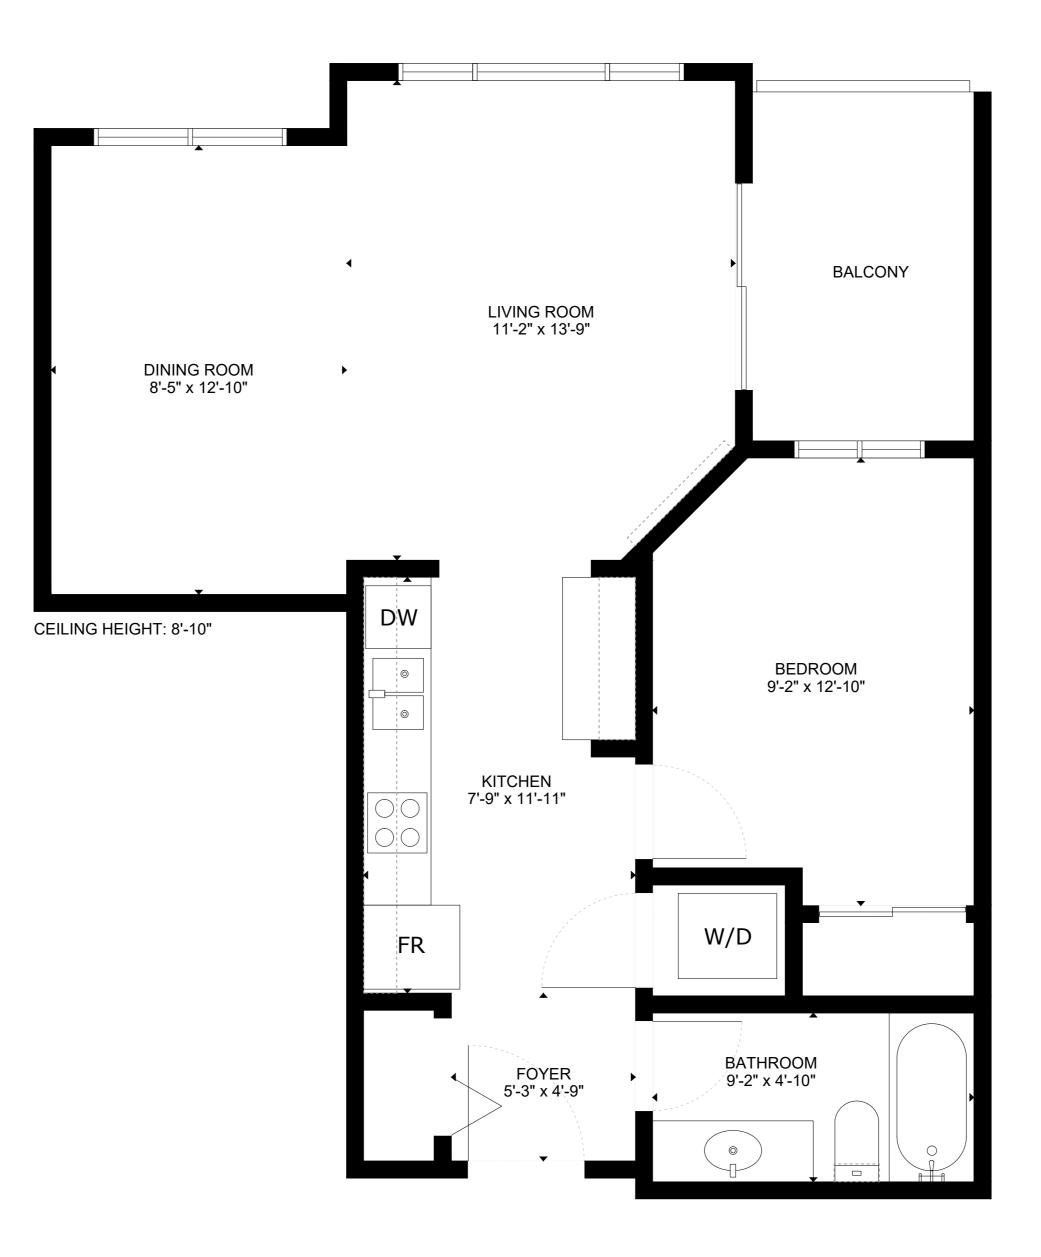

AGENT INFO ADDRESS 212-2343 ATKINS AVE, PORT COQUITLAM TOTA Sevin Atilla Personal Real Estate Corporation 12/10/2024 SCALE DATED N.T.S sevin@local.group EXCLU PRESENTED BY 604-505-1858 Almond Tree BALCO Oakwyn Realty Ltd. Media Inc. **OAKWYN**REALTY

## AREA CALCULATION

| L LIVING AREA    | 633 sq ft |
|------------------|-----------|
| UDED AREA<br>ONY | 71 sq ft  |

PLEASE NOTE THIS FLOOR PLAN IS FOR MARKETING PURPOSES AND IS TO BE USED AS A GUIDE ONLY. IT IS NOT INTEND FOR ANY CONTRACT, WARRANTY OR ENGINEERING PURPOSES. ALL EFFORTS HAVE BEEN MAKE TO ENSURE ITS ACCURACY AT TIME OF PRINT. CHANGES MAY BE MADE DURING THE DEVELOPMENT PROCESS AND DIMENSIONS, FIXTURES, FITTINGS, FINISHES AND SPECIFICATIONS ARE SUBJECT TO CHANGE WITHOUT NOTICE. WINDOW PLACEMENT, BALCONY EACH PLAN TYPE. PLEASE REFER TO CONTRACT DRAWING FOR MORE ACCURATE INFORMATION ON PARTICULAR PROPERTY. ALL MEASUREMENTS ARE APPROXIMATE. THE ABOVE INFORMATION IS FROM SOURCES BELIEVED RELIABLE BUT SHOULD BE RELIED UPON WITHOUT VERIFICATION. THE BROKERAGE AND THE AGENT ASSUME NO RESPONSIBILITY FOR ITS ACCURACY.