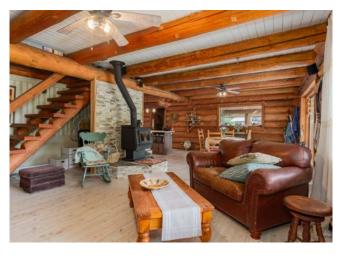

# **DETAILS**

This property offers incredible front-row views of the breathtaking New Denver Glacier. Just 8 km from historic Sandon, BC, and minutes from world-class recreation including sledding, touring/skiing, and the iconic Galena Trail. This is a year-round paradise for outdoor enthusiasts.

The charming log home has been thoughtfully updated, with a brand-new kitchen and flooring completed in 2021, and modernized bathrooms finished in 2023. Pre-established garden beds, a spacious greenhouse, and a 19' x 27' detached storage building support a self-sufficient lifestyle.