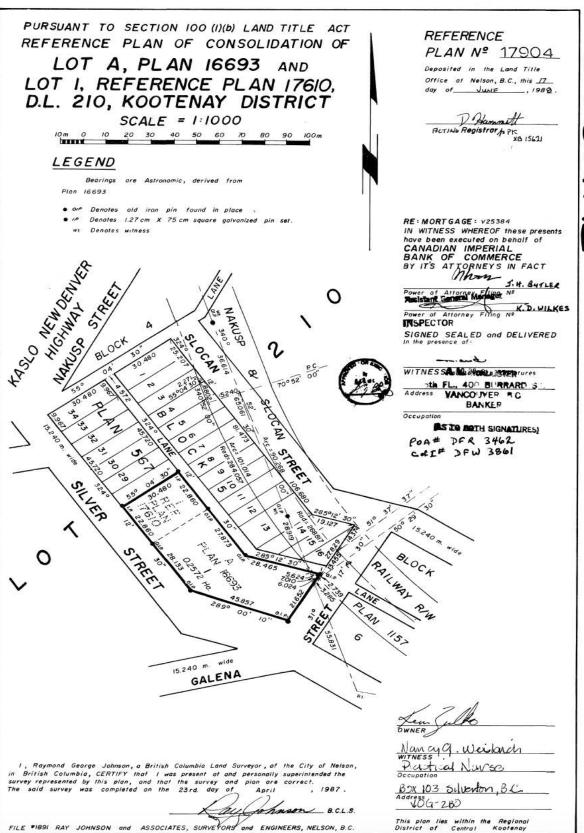

Description of Land

Parcel Identifier: 011-324-821

Legal Description:

LOT 1 DISTRICT LOT 210 KOOTENAY DISTRICT PLAN 17904

Legal Notations NONE

Charges, Liens and Interests

Nature: EXCEPTIONS AND RESERVATIONS

Registration Number: U16906

Registration Date and Time: 1985-07-26 08:51

Registered Owner: HER MAJESTY THE QUEEN IN RIGHT OF THE PROVINCE OF

BRITISH COLUMBIA

Remarks: ALL EXCEPT PART FORMERLY THE WEST HALF OF LOT 22

BLOCK 5 PLAN 567. SEC. 47 LAND ACT

SEE U16898