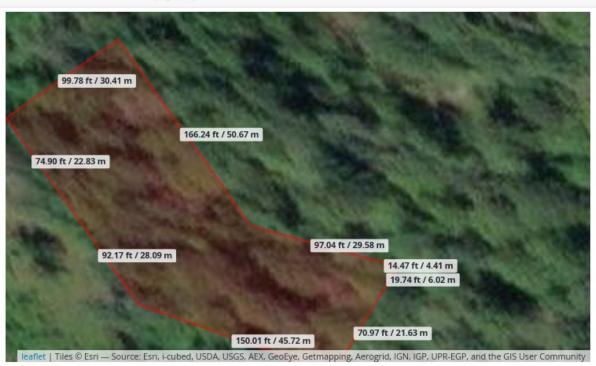

A standout feature is the 28' x 32' detached garage, boasting 14' ceilings and 10' doors - currently operating as a mechanic repair and maintenance business.

MLS: 10347402 Size: 0.63 acres

**Services**: private well water, septic, hydro and internet.