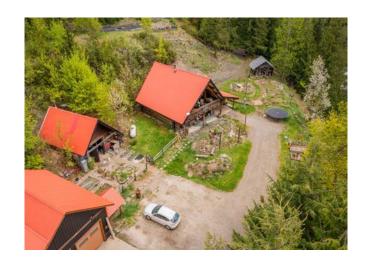

# 122 Silver Street, Sandon BC \$996,000

# **DETAILS**

This property offers incredible front-row views of the breathtaking New Denver Glacier. Just 8 km from historic Sandon, BC, and minutes from world-class recreation including sledding, touring/skiing, and the iconic Galena Trail. This is a year-round paradise for outdoor enthusiasts.

The charming log home has been thoughtfully updated, with a brand-new kitchen and flooring completed in 2021, and modernized bathrooms finished in 2023. Pre-established garden beds, a spacious greenhouse, and a 19' x 27' detached storage building support a self-sufficient lifestyle.

A standout feature is the 28' x 32' detached garage, boasting 14' ceilings and 10' doors - currently operating as a mechanic repair and maintenance business.

MLS: 10347402 Size: 0.63 acres

**Services**: private well water, septic, hydro and internet.