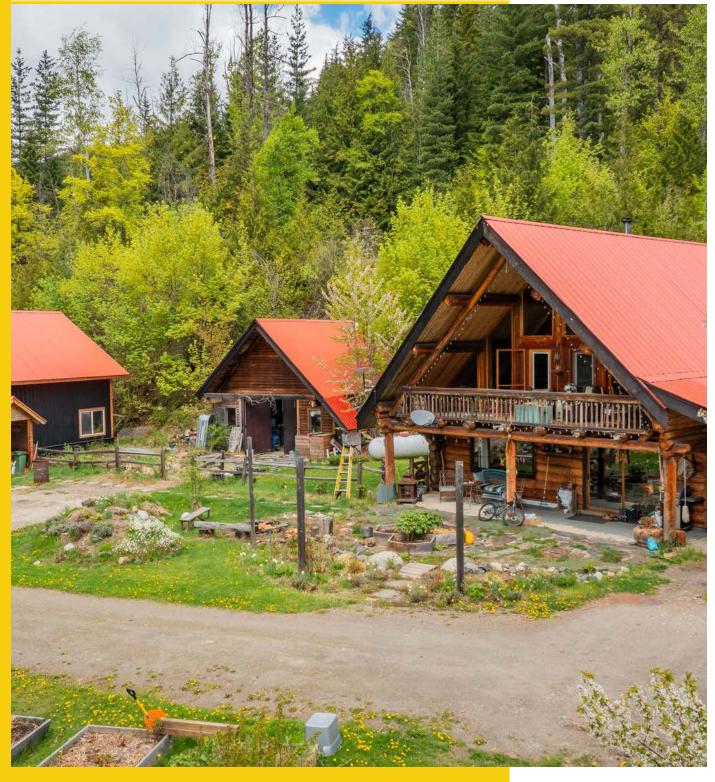

# **DETAILS**

This property offers incredible front-row views of the breathtaking New Denver Glacier. Just 8 km from historic Sandon, BC, and minutes from world-class recreation including sledding, touring/skiing, and the iconic Galena Trail. This is a year-round paradise for outdoor enthusiasts.

The charming log home has been thoughtfully updated, with a brand-new kitchen and flooring completed in 2021, and modernized bathrooms finished in 2023. Pre-established garden beds, a spacious greenhouse, and a 19' x 27' detached storage building support a self-sufficient lifestyle.

A standout feature is the 28' x 32' detached garage, boasting 14' ceilings and 10' doors - currently operating as a mechanic repair and maintenance business.

MLS: 10347402 Size: 0.63 acres

**Services**: private well water, septic, hydro and internet.