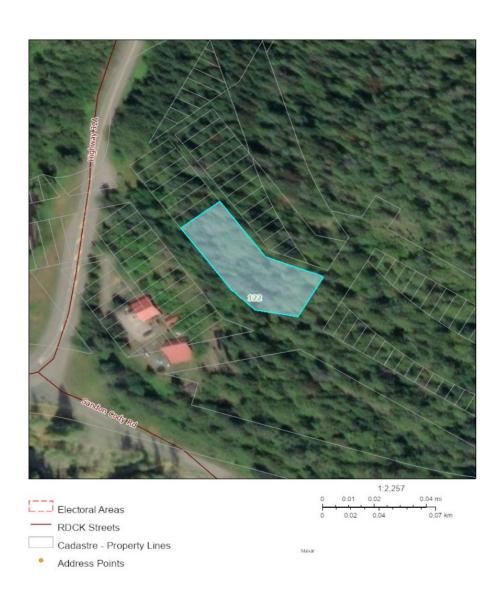

A standout feature is the 28' x 32' detached garage, boasting 14' ceilings and 10' doors - currently operating as a mechanic repair and maintenance business.

MLS: 10347402 Size: 0.63 acres

**Services**: private well water, septic, hydro and internet.