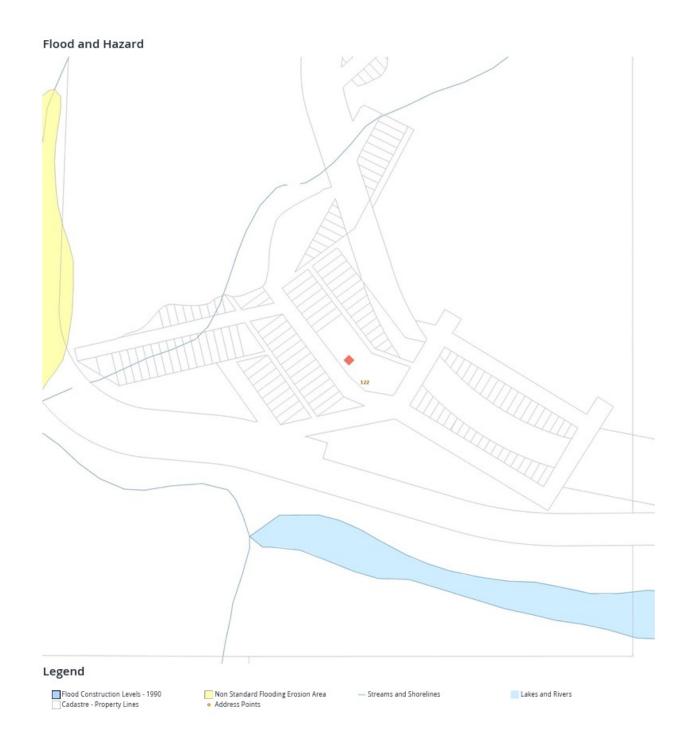

# 122 Silver Street, Sandon BC \$996,000

# **DETAILS**

This property offers incredible front-row views of the breathtaking New Denver Glacier. Just 8 km from historic Sandon, BC, and minutes from world-class recreation including sledding, touring/skiing, and the iconic Galena Trail. This is a year-round paradise for outdoor enthusiasts.

A standout feature is the 28' x 32' detached garage, boasting 14' ceilings and 10' doors - currently operating as a mechanic repair and maintenance business.

MLS: 10347402 Size: 0.63 acres

**Services**: private well water, septic, hydro and internet.