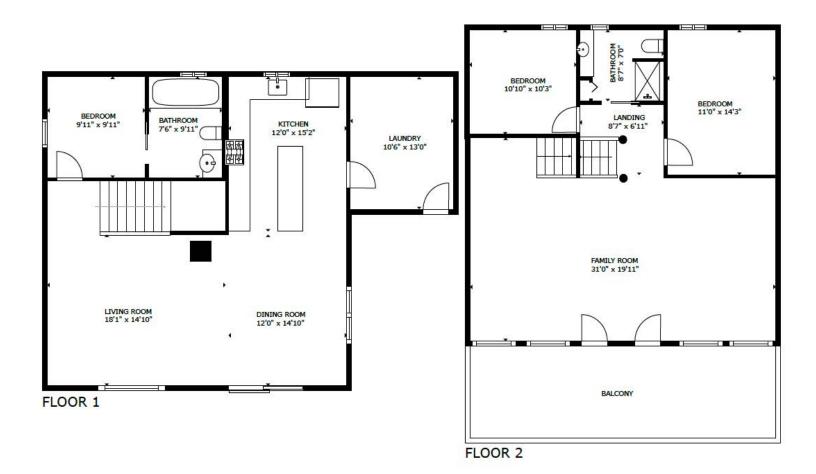

d, read and uncokerage on the                                                                                | n to the Sellicopy of this  GE BFFORE S  Inderstood a sellicopy of this  aday of  ne starting pered, to have  late.  ling Brokerage rovided about | er will be disc Property Disc IGNING.  SELLER(S) signed copy of the B the Premise BUYER(S) ges or their Ma it the Premise        | of this Prope yr uyer's own ir s inspected      | e Seller to the ment may be rety Disclosuringuiries.  by a license ers, Associate quality of services the |

BCREA bears no liability for your use of this form.

### **EXPENSES**

### **Property Taxes:**

2024 \$1856.37



### Hydro (FortisBC):

2024 \$150 approx. / month



Insurance Kootenay Insurance (wawanesa):

2024 \$5247. / year



## **FLOOR PLAN**



GROSS INTERNAL AREA FLOOR 1: 1,064 sq. ft, FLOOR 2 948 sq.ft TOTAL: 2,012 sq. ft SIZES AND DIMENSIONS ARE APPROXIMATE, ACTUAL MAY VARY.



### **UPGRADES**

- Shop (2017)
- kitchen (2021)
- flooring (2021)
- Both bathrooms (2023)
- Woodstove (2018)

### Between 2017-2019 or still ongoing:

- Greenhouse
- Landscaping
- Well pump
- Pressure tank
- Hot water tank
- Baseboard heaters
- Power Pole

### SUBDIVISION PLAN

 Status: Filed
 Plan #: NEP17904 App #: N/A Ctil #:
 RCVD: 1998-02-05 RQST: 2025-05-04 16.26.50



## **BC ASSESSMENT**

5/11/25, 7:28 PM

BC Assessment - Independent, uniform and efficient property assessment



The information in this report is provided for your information and convenience. If the information has been altered for any reason from the format in which it was or