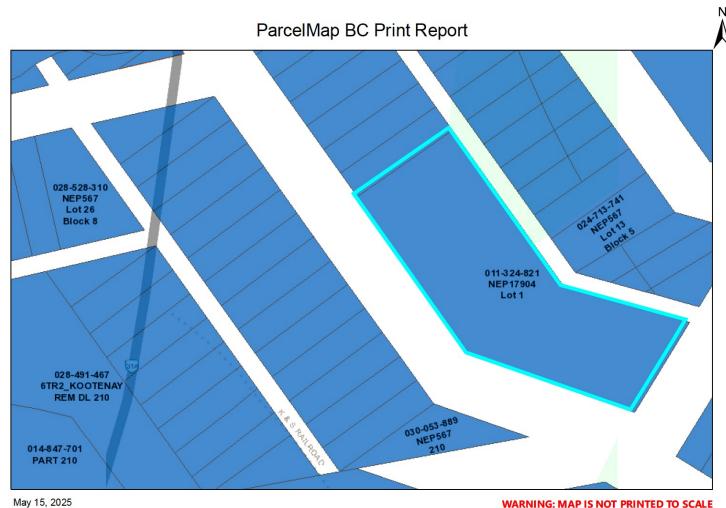

Description of Land

Parcel Identifier: 011-324-821

Legal Description:

LOT 1 DISTRICT LOT 210 KOOTENAY DISTRICT PLAN 17904

Legal Notations NONE

Charges, Liens and Interests

Nature: EXCEPTIONS AND RESERVATIONS