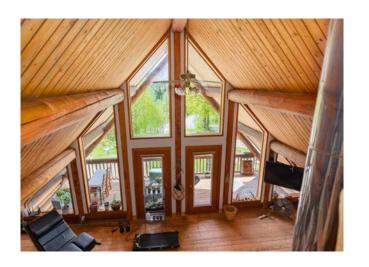

# **DETAILS**

This property offers incredible front-row views of the breathtaking New Denver Glacier. Just 8 km from historic Sandon, BC, and minutes from world-class recreation including sledding, touring/skiing, and the iconic Galena Trail. This is a year-round paradise for outdoor enthusiasts.

The charming log home has been thoughtfully updated, with a brand-new kitchen and flooring completed in 2021, and modernized bathrooms finished in 2023. Pre-established garden beds, a spacious greenhouse, and a 19' x 27' detached storage building support a self-sufficient lifestyle.