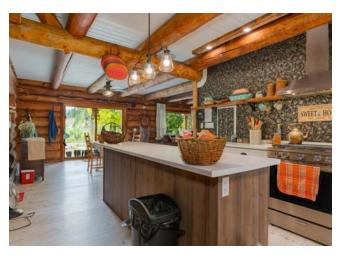

The charming log home has been thoughtfully updated, with a brand-new kitchen and flooring completed in 2021, and modernized bathrooms finished in 2023. Pre-established garden beds, a spacious greenhouse, and a 19' x 27' detached storage building support a self-sufficient lifestyle.