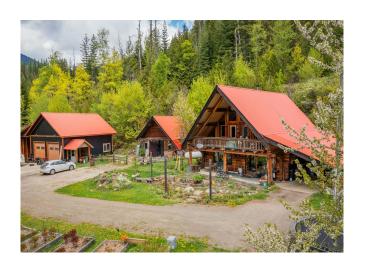

# **DETAILS**

This property offers incredible front-row views of the breathtaking New Denver Glacier. Just 8 km from historic Sandon, BC, and minutes from world-class recreation including sledding, touring/skiing, and the iconic Galena Trail. This is a year-round paradise for outdoor enthusiasts.

The charming log home has been thoughtfully updated, with a brand-new kitchen and flooring completed in 2021, and modernized bathrooms finished in 2023. Pre-established garden beds, a spacious greenhouse, and a 19' x 27' detached storage building support a self-sufficient lifestyle.

A standout feature is the 28' x 32' detached garage, boasting 14' ceilings and 10' doors - currently operating as a mechanic repair and maintenance business.

MLS: 10347402 Size: 0.63 acres

**Services**: private well water, septic, hydro and internet.