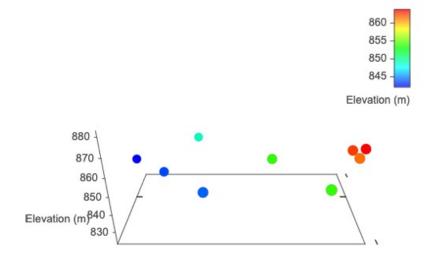

|                 |                             |   |
|---------------------|-------------------------|-----|-----------------|-----------------------------|---|
|                     | Status (Date)           | DOM | LP/SP           | Firm                        | _ |
| 2414807KO           | Cancelled<br>03/04/2017 | 287 | \$299,000 / \$0 | Royal Lepage Selkirk Realty |   |
| 2408129KO           | Expired 30/05/2016      | 269 | \$299,000 / \$0 | Royal Lepage Selkirk Realty |   |
| 2398368KO           | Expired<br>11/12/2014   | 190 | \$318,000 / \$0 | My Move Realty              |   |

#### DEVELOPMENT APPLICATIONS

-

# **UTILITIES MAP**



## **ELEVATION**

#### Estimated Lot Dimensions and Topography



The lot dimensions shown are estimated and should be verified by survey plan.



Max Elevation: 863.76 m | Min Elevation: 842.07 m | Difference: 21.70 m

## FLOOD MAP



## ZONING

Land Use

#### **Subject Property Designation Summary**

| Datasource      | Subject Property Designation |
|-----------------|------------------------------|
| Zoning          | Not Applicable               |
| Floodplain Data | Status: Not in Floodplain    |

## **COMMUNITY INFORMATION**

| Туре                   | Centre                                     | Distance (km) | <b>Driving Time</b> |
|------------------------|--------------------------------------------|---------------|---------------------|
| School                 | Lucerne Elementary & Secondary School      | 190m          | 2 min               |
| SCHOOL                 | JV Humphries Elementary & Secondary School | 46.6