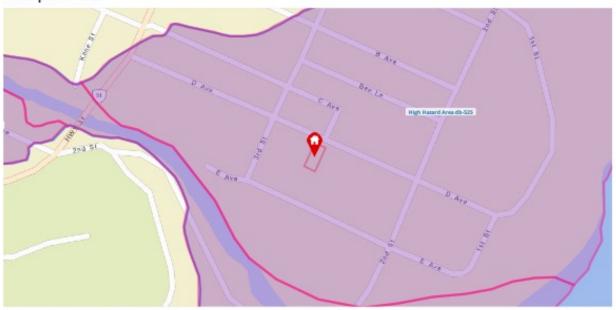

mphries | Trafalgar      | J V Humphries |
| School District | SD 8          | SD 8           | SD 8          |
| Grades          | K - 12        | 6 - 8          | K - 12        |

The enclosed information, while deemed to be correct, is not guaranteed.

# **UTILITIES MAP**

Regional District of Central Kootenay GIS Utilities 220 Legend **⊙** Valves A Stand Pipe Other Hydrant Water Service Connections MUNICIPAL OWNED ■ Main Line TRDCK OWNED — Streams and Shorelines Lakes and Rivers Cadastre - Legal Parcels Address Points

## **ELEVATION**

#### Estimated Lot Dimensions and Topography



The lot dimensions shown are estimated and should be verified by survey plan.



Max Elevation: 546.01 m | Min Elevation: 545.00 m | Difference: 1.01 m

### FLOOD MAP

#### Land Use

#### Floodplain Data



#### Subject Property Designations:

Floodplain Name: Kaslo River (at Kaslo)

Designation Date: Mar.84 Feature Type: Floodplain Feature Code GB11355000: Drawing No.: 5521

Drawing No.: 5521 File No.: 0305030-6

Floodplain

Title: BC Flood Hazard Map 2004 Name: Kaslo River (at Kaslo)

Drawing: 5521 File: 0305030-6

Designation date: Mar.84 High Hazard Area db-525 Title: BC Flood Hazard Map 2004

Name: Kaslo River -1-E Receiving: Kootenay Lake

Hazard: 1

Comments: Refer to MS-Word Document

### ZONING

# ZONING REGULATIONS R-1 – SINGLE FAMILY AND TWO FAMILY RESIDENTIAL

#### Permitted Uses

- a. Single Family Dwelling and Two Family Dwelling
- b. School, Church, Hospital, Personal Care Facility and Day Care
- c. Public buildings and uses
- d. Accessory Uses and Buildings
- e. Home occupat