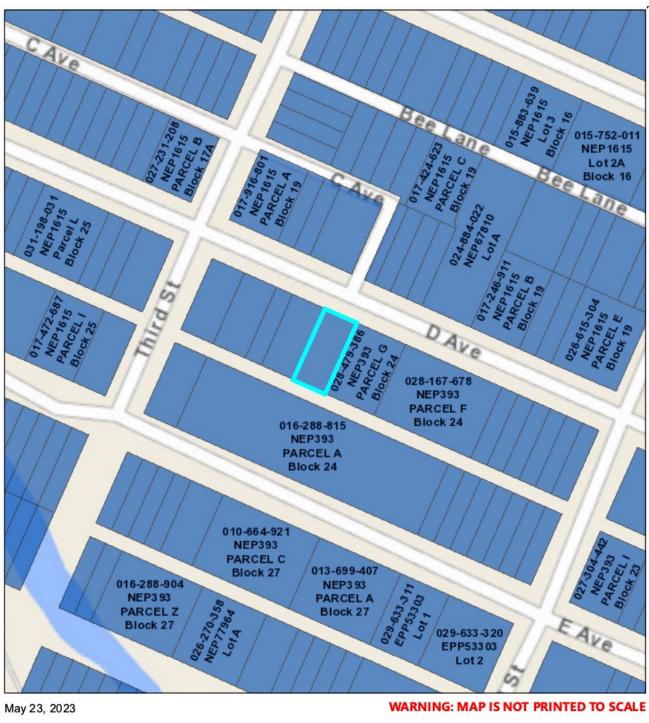

Kaslo, Village of

**Taxation Authority** 

**Description of Land** 

Parcel Identifier: 026-937-930

Legal Description:

PARCEL C (BEING A CONSOLIDATION OF LOTS 16 AND 17, SEE LB867) BLOCK 24

DISTRICT LOT 209 KOOTENAY DISTRICT PLAN 393

#### Legal description and parcel ID

PARCEL C, BLOCK 24, PLAN NEP393, DISTRICT LOT 209, KOOTENAY LAND DISTRICT, (BEING A CONSOLIDATION OF LOTS 16 & 17, SEE LB867, DL 209, KD, PL 393)

PID: 026-937-930