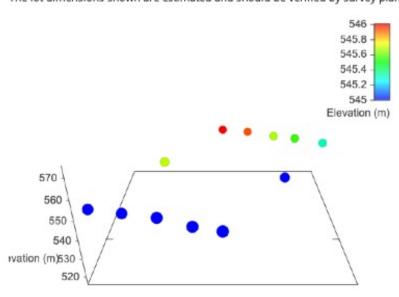

arest Middle | Secondary     |
|-----------------|---------------|----------------|---------------|
| Catchment       | J V Humphries | Trafalgar      | J V Humphries |
| School District | SD 8          | SD 8           | SD 8          |
| Grades          | K - 12        | 6 - 8          | K - 12        |

The enclosed information, while deemed to be correct, is not guaranteed.

# **UTILITIES MAP**

Regional District of Central Kootenay GIS Utilities 220 Legend **⊙** Valves A Stand Pipe Other Hydrant Water Service Connections MUNICIPAL OWNED ■ Main Line TRDCK OWNED — Streams and Shorelines Lakes and Rivers Cadastre - Legal Parcels Address Points

## **ELEVATION**

#### Estimated Lot Dimensions and Topography



The lot dimensions shown are estimated and should be verified by survey plan.



Max Elevation: 546.01 m | Min Elevation: 545.00 m | Difference: 1.01 m

### FLOOD MAP

#### Land Use

#### Floodplain Data



#### Subject Property Designations:

Floodplain Name: Kaslo River (at Kaslo)

Designation Date: Mar.84 Feature Type: Floodplain Feature Code GB11355000: Drawing No.: 5521

Drawing No.: 5521 File No.: 0305030-6

Floodplain

Title: BC Flood Hazard Map 2004 Name: Kaslo River (at Kaslo)

Drawing: 5521 File: 0305030-6

Designation date: Mar.84 High Hazard Area db-525 Title: BC Flood Hazard Map 2004

Name: Kaslo River -1-E Receiving: Kootenay Lake

Hazard: 1

Comments: Refer to MS-Word Document

### ZONING

# ZONING REGULATIONS R-1 – SINGLE FAMILY AND TWO FAMILY RESIDENTIAL

#### Permitted Uses

- a. Single Family Dwelling and Two Family Dwelling
- b. School, Church, Ho