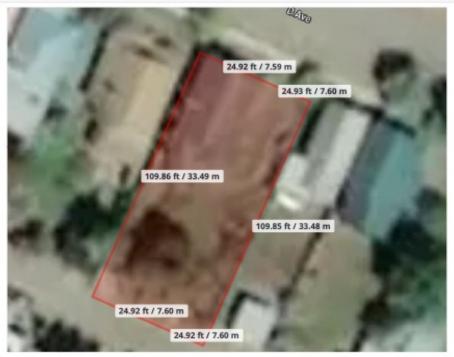

**MLS:** 2471044 **Size**: 0.13 acres

Services: municipal water, septic, hydro, high-speed internet and satellite tv.