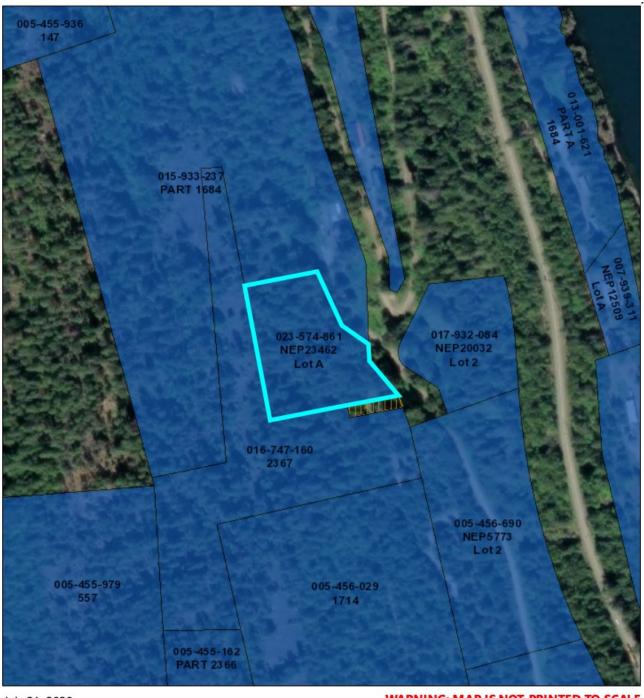

**Taxation Authority** 

**Description of Land** 

Parcel Identifier: 023-574-861

Legal Description:

LOT A DISTRICT LOTS 1684 AND 16994 KOOTENAY DISTRICT PLAN NEP23462

**Legal Notations** 

HERETO IS ANNEXED EASEMENT XF25296 OVER DISTRICT LOT 1684 KOOTENAY DISTRICT EXCEPT (1) PARCEL A (SEE 171604I) AND (2) PARTS INCLUDED IN PLANS 6770 AND NEP20032

#### Legal description and parcel ID

LOT A, PLAN NEP23462, DISTRICT LOT 1684, KOOTENAY LAND DISTRICT, & DL 16994

PID: 023-574-861