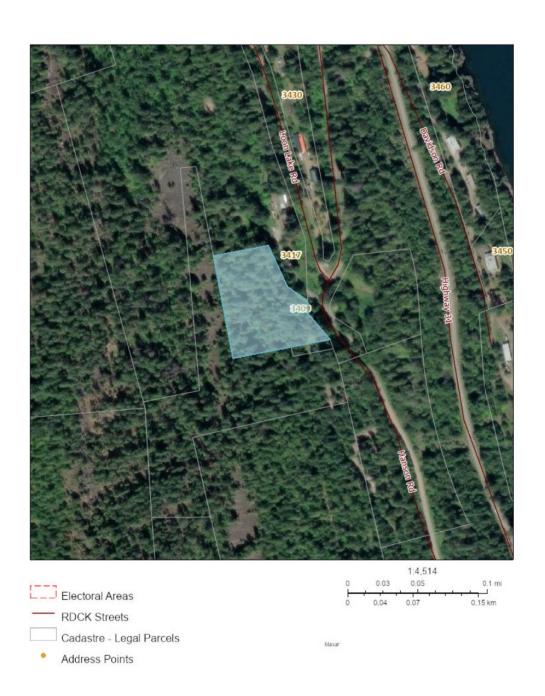

Embrace the tranquility, embrace the beauty – embrace your affordable home in Ainsworth Hot Springs, BC!

**MLS**: 2472482 **Size**: 2.68 acres

Services Available: licensed water, septic, telephone and hydro

**Taxation Authority** 

**Description of Land** 

Parcel Identifier: 023-574-861

Legal Description:

LOT A DISTRICT LOTS 1684 AND 16994 KOOTENAY DISTRICT PLAN NEP23462

**Legal Notations** 

HERETO IS ANNEXED EASEMENT XF25296 OVER DISTRICT LOT 1684 KOOTENAY DISTRICT EXCEPT (1) PARCEL A (SEE 171604I) AND (2) PARTS INCLUDED IN PLANS 6770 AND NEP20032

#### Legal description and parcel ID

LOT A, PLAN NEP23462, DISTRICT LOT 1684, KOOTENAY LAND DISTRICT, & DL 16994

PID: 023-574-861