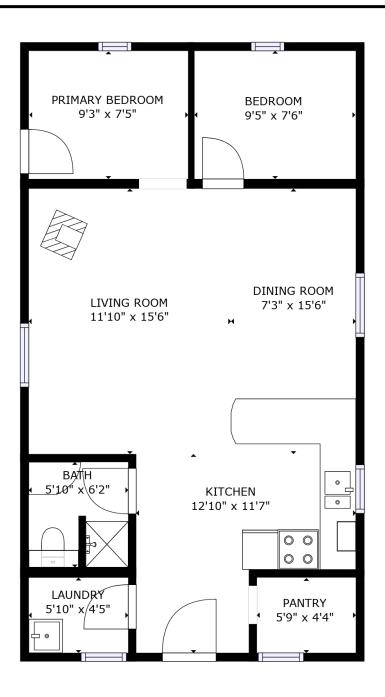

| rioperty information  |                        |
|-----------------------|------------------------|
| Year built            | 2011                   |
| Description           | 1 STY Rec Home - Basic |
| Bedrooms              | 1                      |
| Baths                 | 1                      |
| Carports              |                        |
| Sarages               |                        |
| Land size             | 2.68 Acres             |
| First floor area      | 560                    |
| econd floor area      |                        |
| asement finish area   |                        |
| trata area            |                        |
| uilding storeys       | 1                      |
| Gross leasable area   |                        |
| let leasable area     |                        |
| No.of apartment units |                        |