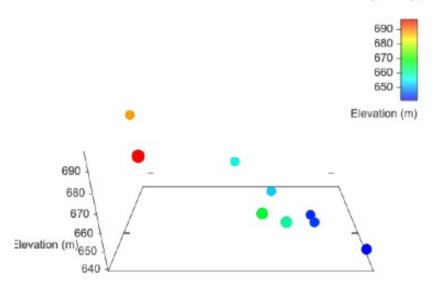

#### **3409 HANSON RD AINSWORTH HOT SPRINGS**

Area-Jurisdiction-Roll: 21-786-04139.055

| Total value              | \$150,700  |
|--------------------------|------------|
| 2023 assessment as of Ju | ly 1, 2022 |
| Land                     | \$97,000   |
| Buildings                | \$53,700   |
| Previous year value      | \$135,700  |
| Land                     | \$84,700   |
| Buildings                | \$51,000   |

| rioperty information  |                        |
|-----------------------|------------------------|
| Year built            | 2011                   |
| Description           | 1 STY Rec Home - Basic |
| Bedrooms              | 1                      |
| Baths                 | 1                      |
| Carports              |                        |
| Sarages               |                        |
| Land size             | 2.68 Acres             |
| First floor area      | 560                    |
| econd floor area      |                        |
| asement finish area   |                        |
| trata area            |                        |
| uilding storeys       | 1                      |
| Gross leasable area   |                        |
| let leasable area     |                        |
| No.of apartment units |                        |