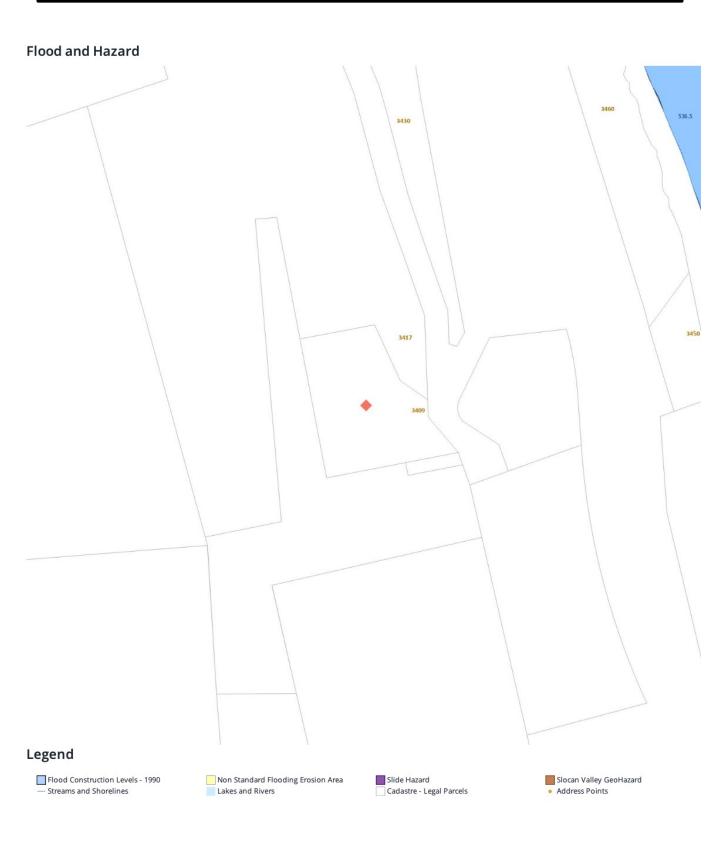

**Taxation Authority** 

**Description of Land** 

Parcel Identifier: 023-574-861

Legal Description:

LOT A DISTRICT LOTS 1684 AND 16994 KOOTENAY DISTRICT PLAN NEP23462

**Legal Notations** 

HERETO IS ANNEXED EASEMENT XF25296 OVER DISTRICT LOT 1684 KOOTENAY DISTRICT EXCEPT (1) PARCEL A (SEE 171604I) AND (2) PARTS INCLUDED IN PLANS 6770 AND NEP20032

#### Legal description and parcel ID

LOT A, PLAN NEP23462, DISTRICT LOT 1684, KOOTENAY LAND DISTRICT, & DL 16994

PID: 023-574-861