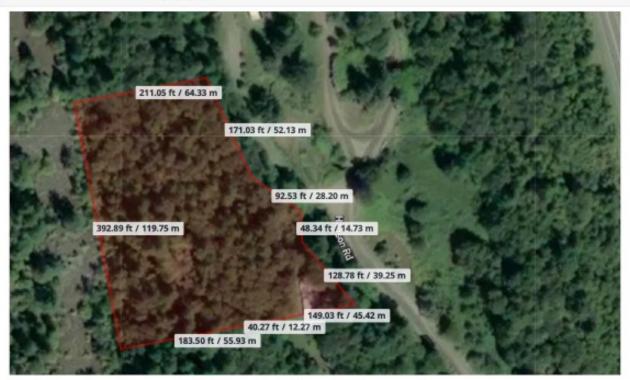

Embrace the tranquility, embrace the beauty – embrace your affordable home in Ainsworth Hot Springs, BC!

**MLS**: 2472482 **Size**: 2.68 acres

Services Available: licensed water, septic, telephone and hydro