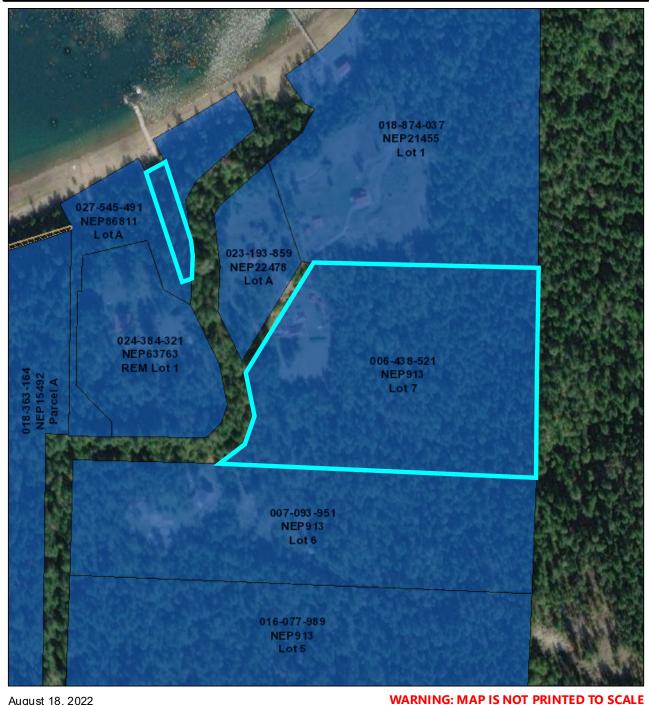

|                                                                                                                                                                                        | COPYRIGHT BC REAL ES                                                                                                                                                                                      |                                             |

CHEA WERFORMS\*

Electrical Inspection-

Done by owner guided by certified professional local electrician. Home is off-grid. Backwoods solar in Idaho also gave advice and guidance.

## **EXPENSES**

### **Property Taxes:**

2023 \$ 1222.73



### Water (Licensed):

2023 \$ \$250 approx. / year



## MAP



# LTSA MAP



August 18, 2022

Interest Common Ownership World Imagery Parcels By Class Park Low Resolution 15m Imagery Air Space Road High Resolution 60cm Imagery Subdivision Return To Crown High Resolution 30cm Imagery Absolute Fee Book Source: Esri, Maxar, Earthstar Geographics, and the GIS User Community Crown Subdivision Citations **Building Strata** Part of Primary 1.2m Resolution Metadata Bare Land Strata Primary

# **SUMMARY**

#### **BIRCHDALE RD Rural BC**

| PID                  | 024-677-973                                             |
|----------------------|---------------------------------------------------------|
| Registered Owner     | HU*, P*                                                 |
| Legal Description    | LOT A DISTRICT LOT 7449 KOOTENAY DISTRICT PLAN NEP66055 |
| Plan