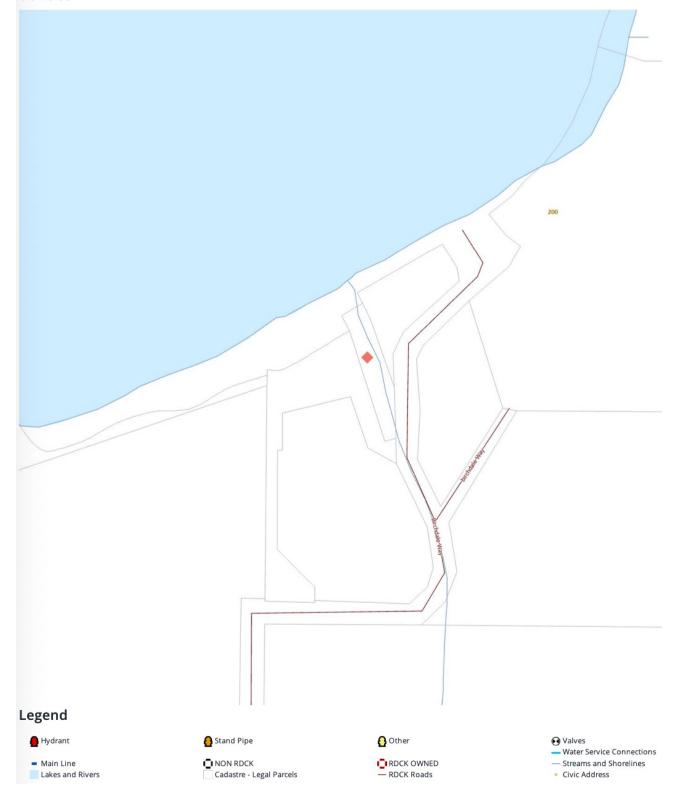

MLS: 2476606 Size: 10.67 acres Services: Licensed Creek Water, septic, and micro-hydro & solar power, internet

## LOT A - TITLE (WATERFRONT)

TITLE SEARCH PRINT 2023-06-08, 17:20:29
File Reference: Huber Requestor: Rhonda Ruston

Declared Value \$195900

\*\*CURRENT AND CANCELLED INFORMATION SHOWN\*\*

Land Title District NELSON
Land Title Office NELSON

#### **Registered Owner in Fee Simple**

Registered Owner/Mailing Address:

Taxation Authority Nelson Trail Assessment Area

**Description of Land** 

Parcel Identifier: 023-193-859

Legal Description:

LOT A DISTRICT LOT 7449 KOOTENAY DISTRICT PLAN NEP22478

**Description of Land** 

Parcel Identifier: 006-438-521

Legal Description:

LOT 7 DISTRICT LOT 7449 KOOTENAY DISTRICT PLAN 913

**Legal Notations** 

HERETO IS ANNEXED EASEMENT CA2751584 OVER LOT A PLAN NEP22478