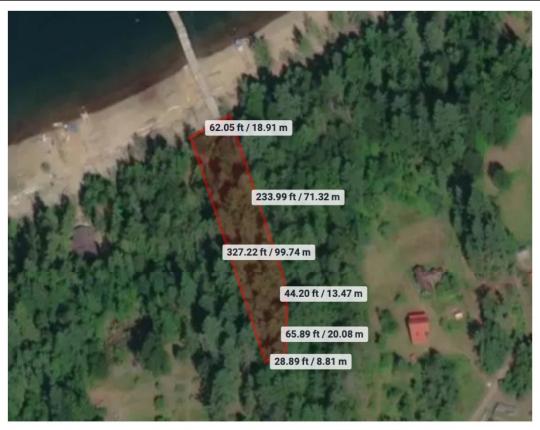

# **DETAILS**

This property offers a unique off-grid living experience that embraces and respects the natural environment. The 2BD 1BA home, designed with fireproof materials, features an original layout that maximizes natural light and offers stunning views. Outdoor spaces are thoughtfully placed throughout the 10+ acre property, inviting you to connect with nature. Practical amenities such as a root cellar. workshop areas, a fenced garden, a dock, a solar system, a micro-hydro system, and gravity-fed fresh water ensure a comfortable and selfsustaining lifestyle. With reliable internet access, you can stay connected to the modern world while enjoying the seclusion of your private oasis. The property is conveniently located just a 10-minute boat ride across Kootenay Lake to Schroeder Creek and a 15-minute drive to Kaslo BC. Architect Peter Turje, who designed several local schools, praised the property's craftsmanship and attention to detail. The shared 0.5-acre waterfront lot, which includes a dock and beach area, offers further opportunities for relaxation and recreation. Birchdale, a year-round community surrounded by Wilderness Conservancy on the east shore of Kootenay Lake, provides a tranquil setting for a simpler, more beautiful way of life.

MLS: 2476606 Size: 10.67 acres Services: Licensed Creek Water, septic, and micro-hydro & solar power, internet

| Year built           | 1971                     |
|----------------------|--------------------------|
| Description          | 1.5 STY house - Standard |
| Bedrooms             | 1                        |
| Baths                | 1                        |
| Carports             |                          |
| Garages              |                          |
| Land size            | 10.67 Acres              |
| First floor area     | 1,813                    |
| Second floor area    | 90                       |
| Basement finish area |                          |
| Strata area          |                          |
| Building storeys     | 2                        |
| Gross leasable area  |                          |

| Property information  |                                      |
|-----------------------|--------------------------------------|
| Year built            |                                      |
| Description           | Vacant Residential Less Than 2 Acres |
| Bedrooms              |                                      |
| Baths                 |                                      |
| Carports              |                                      |
| Garages               |                                      |
| Land size             | .5 Acres                             |
| First floor area      |                                      |
| Second floor area     |                                      |
| Basement finish area  |                                      |
| Strata area           |                                      |
| Building storeys      |                                      |
| Gross leasable area   |                                      |
| Net leasable area     |                                      |
| No.of apartment units |                                      |