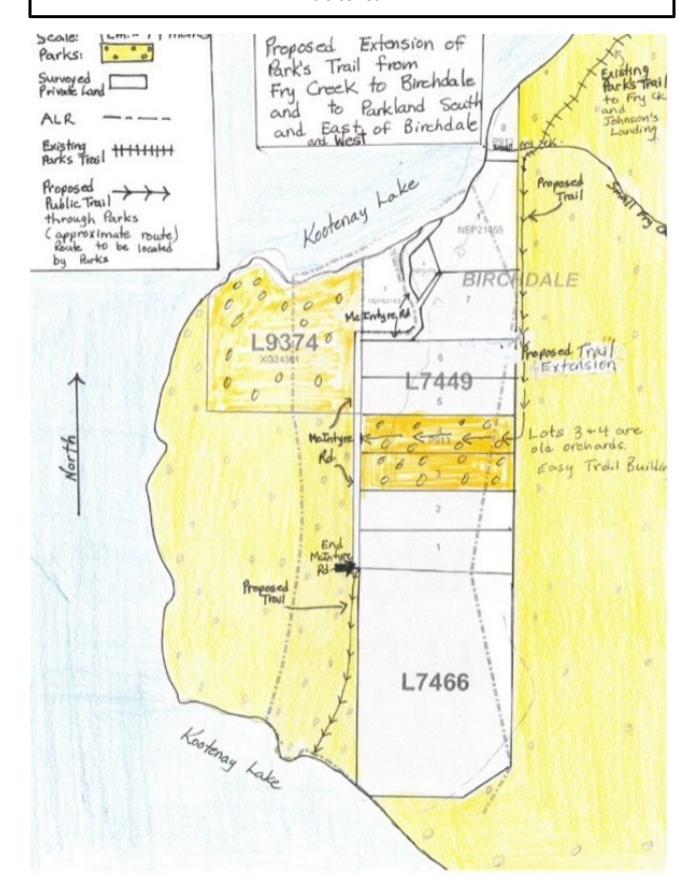

|                                                                                                                                                                                        | COPYRIGHT BC REAL ES                                                                                                                                                                                      |                                             |

CHEA WERFORMS\*

Electrical Inspection-

Done by owner guided by certified professional local electrician. Home is off-grid. Backwoods solar in Idaho also gave advice and guidance.

## **EXPENSES**

### **Property Taxes:**

2023 \$ 1222.73



### Water (Licensed):

2023 \$ \$250 approx. / year



## MAP



# LTSA MAP



August 18, 2022

Interest Common Ownership World Imagery Parcels By Class Park Low Resolution 15m Imagery Air Space Road High Resolution 60cm Imagery Subdivision Return To Crown High Resolution 30cm Imagery Absolute Fee Book Source: Esri, Maxar, Earthstar Geographics, and the GIS User Community Crown Subdivision Citations **Building Strata** Part of Primary 1.2m Resolution Metadata Bare Land Strata Primary

# **SUMMARY**

#### **BIRCHDALE RD Rural BC**

| PID                  | 024-677-973                                             |
|----------------------|---------------------------------------------------------|
| Registered Owner     | HU*, P*                                                 |
| Legal Description    | LOT A DISTRICT LOT 7449 KOOTENAY DISTRICT PLAN NEP66