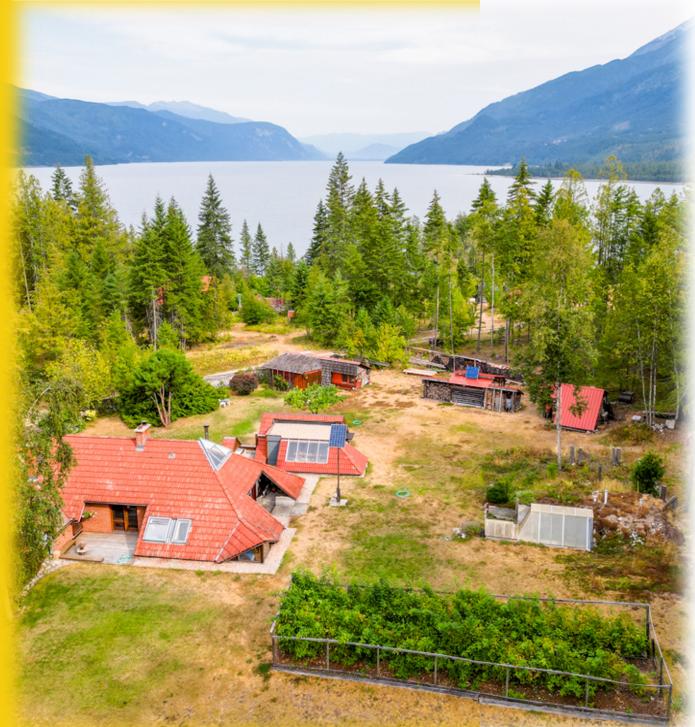

# 7 BIRCHDALE ROAD, KASLO BC \$990,000

# **DETAILS**

This property offers a unique off-grid living experience that embraces and respects the natural environment. The 2BD 1BA home, designed with fireproof materials, features an original layout that maximizes natural light and offers stunning views. Outdoor spaces are thoughtfully placed throughout the 10+ acre property, inviting you to connect with nature. Practical amenities such as a root cellar. workshop areas, a fenced garden, a dock, a solar system, a micro-hydro system, and gravity-fed fresh water ensure a comfortable and selfsustaining lifestyle. With reliable internet access, you can stay connected to the modern world while enjoying the seclusion of your private oasis. The property is conveniently located just a 10-minute boat ride across Kootenay Lake to Schroeder Creek and a 15-minute drive to Kaslo BC. Architect Peter Turje, who designed several local schools, praised the property's craftsmanship and attention to detail. The shared 0.5-acre waterfront lot, which includes a dock and beach area, offers further opportunities for relaxation and recreation. Birchdale, a year-round community surrounded by Wilderness Conservancy on the east shore of Kootenay Lake, provides a tranquil setting for a simpler, more beautiful way of life.

MLS: 2476606 Size: 10.67 acres Services: Licensed Creek Water, septic, and micro-hydro & solar power, internet