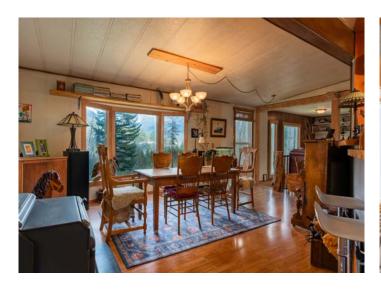

The home is full of cozy charm, featuring handcrafted wood accents, a bright country kitchen, and large windows that perfectly frame the surrounding forest and mountain views. Downstairs, the walk-out basement offers flexible living space with wood heat and unique custom finishes, including a striking log-slab staircase.