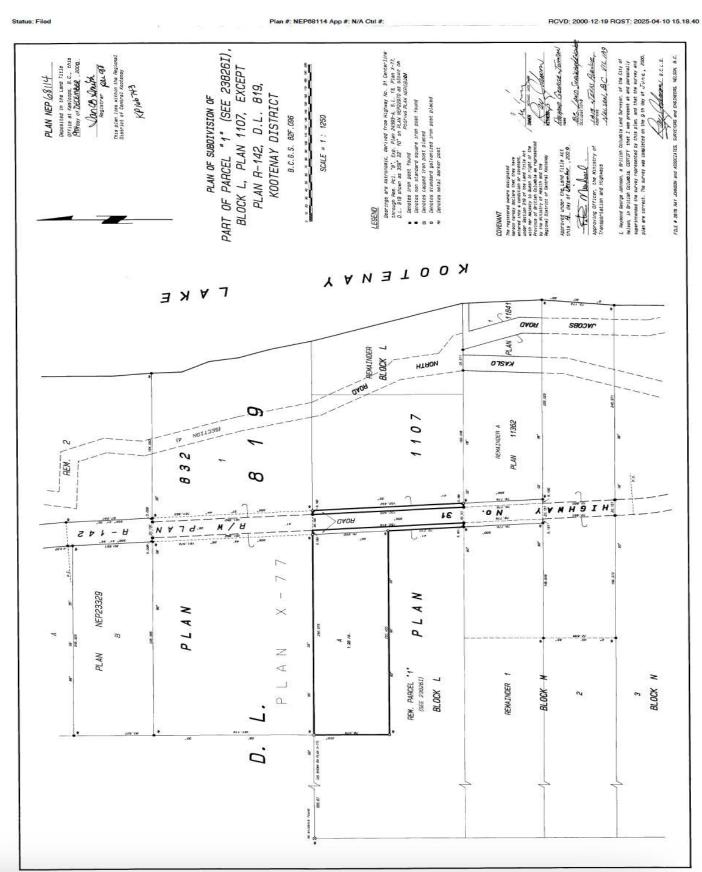

Status | Year | Make/Model         | Home<br>Location           | Page     |
|----|------------------------|------------------------|--------------------------|-----------------|------|--------------------|----------------------------|----------|
| 1. | 048498                 | EXEMPT                 | WALLMARK, JOHN<br>GORDON | HISTORICAL      | 1981 | HIGHWOOD /<br>2406 | SHUTTY<br>BENCH<br>(KASLO) | <u>2</u> |

**Note:** Historical owner names will not appear in the current registration.



## **EXPENSES**

### **Property Taxes:**

2024 \$1789.64



### Water:

2024 \$80 approx. / year



### Hydro:

2024

\$200 approx. every 2 months.



<sup>\*</sup>Buyers must do their own due diligence of services/utilities availability and the connection/installation costs involved.

### **PLAN**



## WETT INSPECTION

| SOLID FUEL HEATING QUESTIONNAIRE                                                                                                                                                                          | POLICY NUMBER:                                                                                                                                                                                        |
|-----------------------------------------------------------------------------------------------------------------------------------------------------------------------------------------------------------|-----------------------------------------------------------------------------------------------------------------------------------------------------------------------