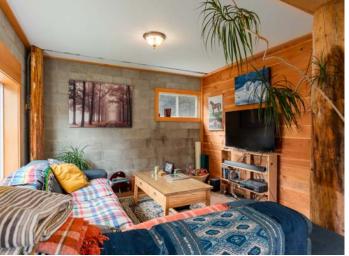

The home is full of cozy charm, featuring handcrafted wood accents, a bright country kitchen, and large windows that perfectly frame the surrounding forest and mountain views. Downstairs, the walk-out basement offers flexible living space with wood heat and unique custom finishes, including a striking log-slab staircase.