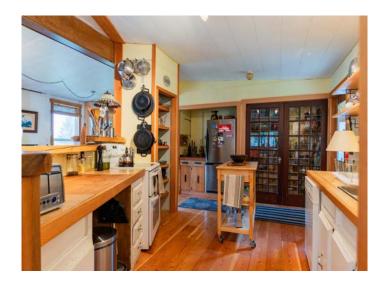

The home is full of cozy charm, featuring handcrafted wood accents, a bright country kitchen, and large windows that perfectly frame the surrounding forest and mountain views. Downstairs, the walk-out basement offers flexible living space with wood heat and unique custom finishes, including a striking log-slab staircase.