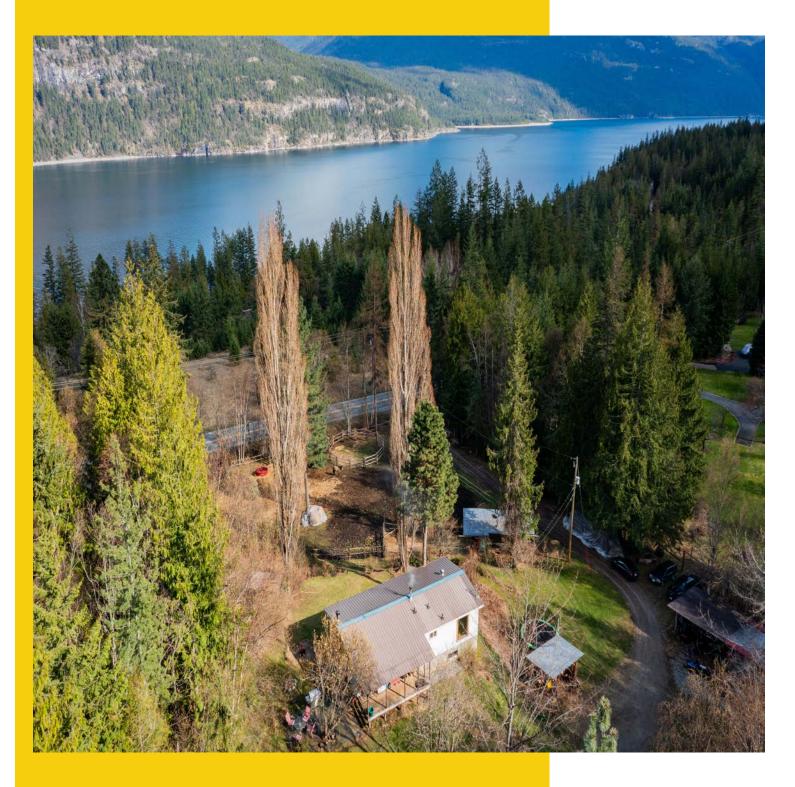

## **DETAILS**

Tucked away in the peaceful community of Shutty Bench and just a 5-minute drive from downtown Kaslo, this 3-bed, 2-bath home sits on a 4.84-acre parcel with no zoning restrictions – offering endless potential.

The home is full of cozy charm, featuring handcrafted wood accents, a bright country kitchen, and large windows that perfectly frame the surrounding forest and mountain views. Downstairs, the walk-out basement offers flexible living space with wood heat and unique custom finishes, including a striking log-slab staircase.

Outdoors, you'll find an established, fenced-in farm area ideal for horses or livestock, a rustic outbuilding/workshop, and plenty of space to roam, garden, or expand. Whether you're looking for a hobby farm, a family retreat, or a base for outdoor adventure, this property combines privacy, practicality, and stunning natural beauty. Don't miss this opportunity to live the Kootenay lifestyle on your own terms.