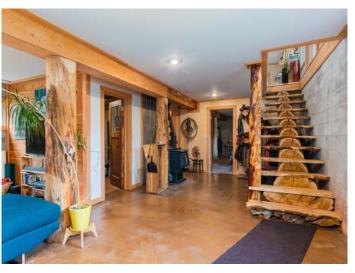

The home is full of cozy charm, featuring handcrafted wood accents, a bright country kitchen, and large windows that perfectly frame the surrounding forest and mountain views. Downstairs, the walk-out basement offers flexible living space with wood heat and unique custom finishes, including a striking log-slab staircase.