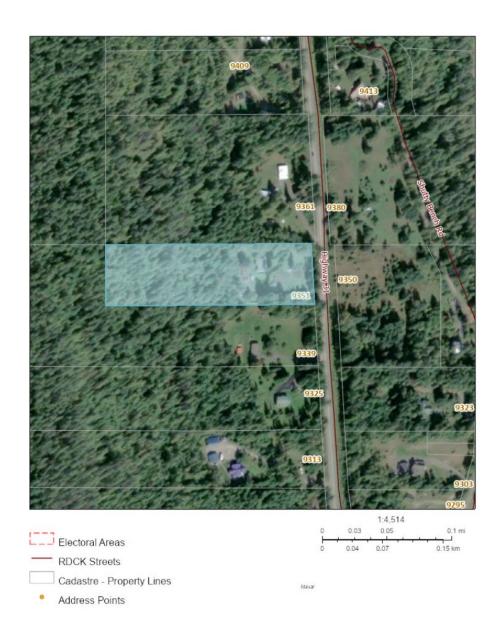

# 9351 Highway 31, Kaslo Kotenay BC BC CALLEDOO \$665,000

## **DETAILS**

Tucked away in the peaceful community of Shutty Bench and just a 5-minute drive from downtown Kaslo, this 3-bed, 2-bath home sits on a 4.84-acre parcel with no zoning restrictions – offering endless potential.