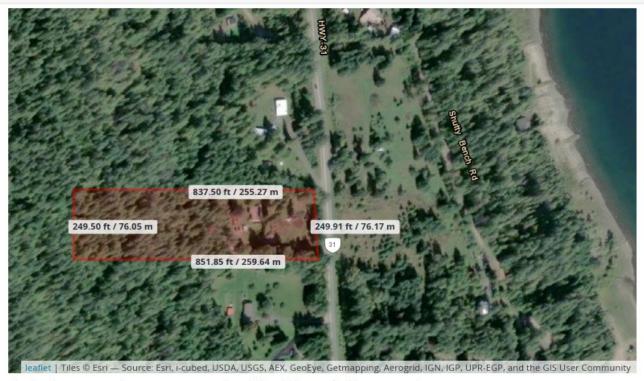

MLS:10344223 Size: 4.84 acres Services: licensed water, Septic, Internet, and Hydro.