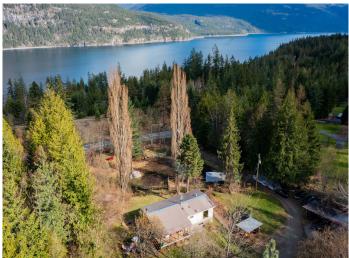

## **DETAILS**

Tucked away in the peaceful community of Shutty Bench and just a 5-minute drive from downtown Kaslo, this 3-bed, 2-bath home sits on a 4.84-acre parcel with no zoning restrictions – offering endless potential.

The home is full of cozy charm, featuring handcrafted wood accents, a bright country kitchen, and large windows that perfectly frame the surrounding forest and mountain views. Downstairs, the walk-out basement offers flexible living space with wood heat and unique custom finishes, including a striking log-slab staircase.

Outdoors, you'll find an established, fenced-in farm area ideal for horses or livestock, a rustic outbuilding/workshop, and plenty of space to roam, garden, or expand. Whether you're looking for a hobby farm, a family retreat, or a base for outdoor adventure, this property combines privacy, practicality, and stunning natural beauty. Don't miss this opportunity to live the Kootenay lifestyle on your own terms.