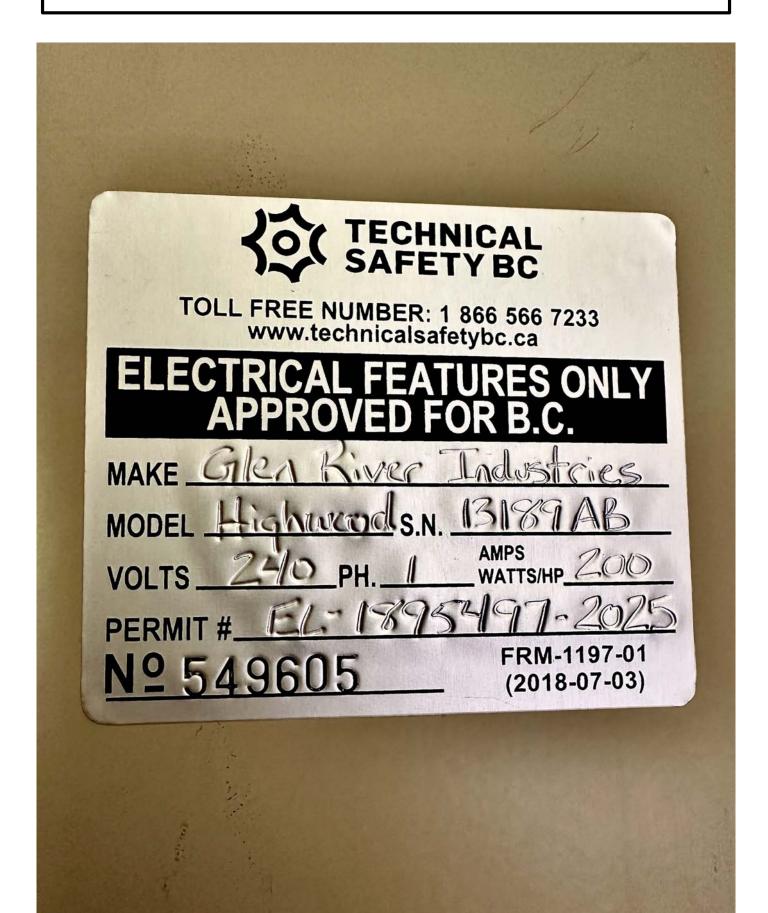

### Silver Label Sticker

#### **TABLE OF CONTENTS**

Matches in Report: 1 Registrations in Report: 1 Total Search Report Pages: 3

|    | Registration<br>Number | Registration<br>Status | Owner Name               | Owner<br>Status | Year | Make/Model         | Home<br>Location           | Page     |
|----|------------------------|------------------------|--------------------------|-----------------|------|--------------------|----------------------------|----------|
| 1. | 048498                 | EXEMPT                 | WALLMARK, JOHN<br>GORDON | HISTORICAL      | 1981 | HIGHWOOD /<br>2406 | SHUTTY<br>BENCH<br>(KASLO) | <u>2</u> |