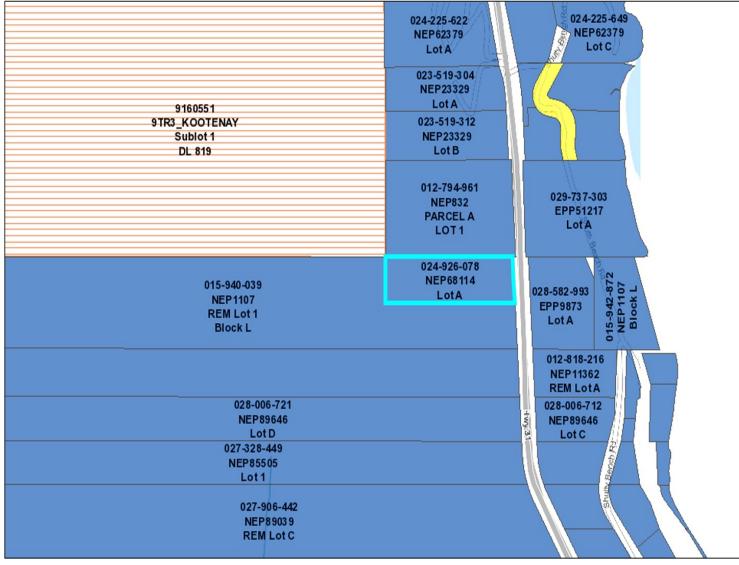

| Legal description and parcel ID                                   |
|-------------------------------------------------------------------|
| LOT A, PLAN NEP68114, DISTRICT LOT 819, KOOTENAY<br>LAND DISTRICT |
| PID: 024-926-078                                                  |
|                                                                   |
|                                                                   |
|                                                                   |
|                                                                   |
| Sales history (last 3 full calendar years)                        |
| No sales history for the last 3 full calendar years               |
|                                                                   |
|                                                                   |
|                                                                   |
|                                                                   |
|                                                                   |
|                                                                   |
| Manufactured home                                                 |
| Width                                                             |
| Length                                                            |

Description of Land

Parcel Identifier: 024-926-078

Legal Description:

LOT A DISTRICT LOT 819 KOOTENAY DISTRICT PLAN NEP68114

Legal Notations

MINERALS (COAL ONLY) FORFEITED TO CROWN V3748 212.86

THIS TITLE MAY BE AFFECTED BY THE AGRICULTURAL LAND COMMISSION ACT