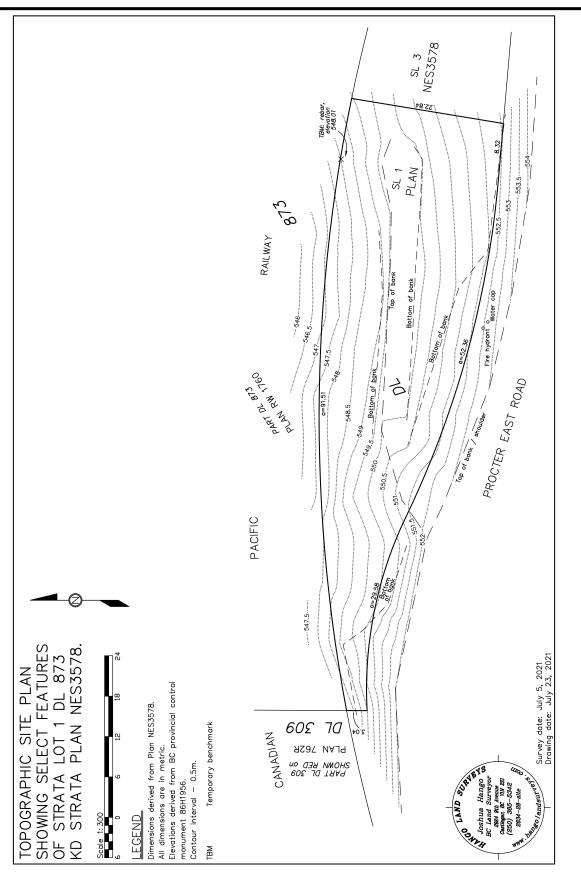

#### **Description of Land**

Parcel Identifier:

027-735-851

Legal Description: STRATA LOT 1 DISTRICT LOT 873 KOOTENAY DISTRICT STRATA PLAN NES3578 TOGETHER WITH AN INTEREST IN THE COMMON PROPERTY IN PROPORTION TO THE UNIT ENTITLEMENT OF THE STRATA LOT AS SHOWN ON FORM V