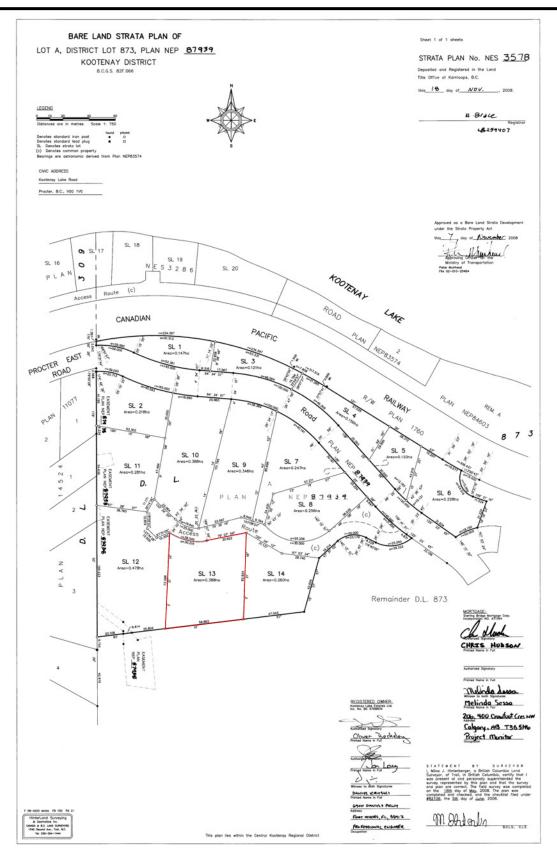

#### **Description of Land**

Parcel Identifier:

027-735-851

Legal Description: STRATA LOT 1 DISTRICT LOT 873 KOOTENAY DISTRICT STRATA PLAN NES3578 TOGETHER WITH AN INTEREST IN THE COMMON PROPERTY IN PROPORTION TO THE UNIT ENTITLEMENT OF THE STRATA LOT AS SHOWN ON FORM V