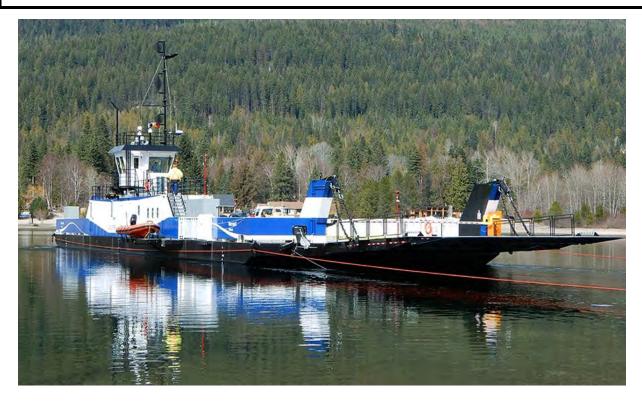

# DETAILS

Looking for that small parcel of land to build your getaway or a small permanent home? This bare land strata view lot is in Procter BC with community services available. This strata complex has community gardens along with a community beach area. To get here you'll take the 5 min cable ferry about 25 mins north of Nelson across Kootenay Lake into the small communities of Harrop and Procter. Procter has a general store and bakery and surrounded by the natural beautiful landscapes of Kootenay Lake areas that offers a lot of outdoor recreation. Nelson BC has shopping, a great arts & culture scene - a small city with a big mountain vibe.