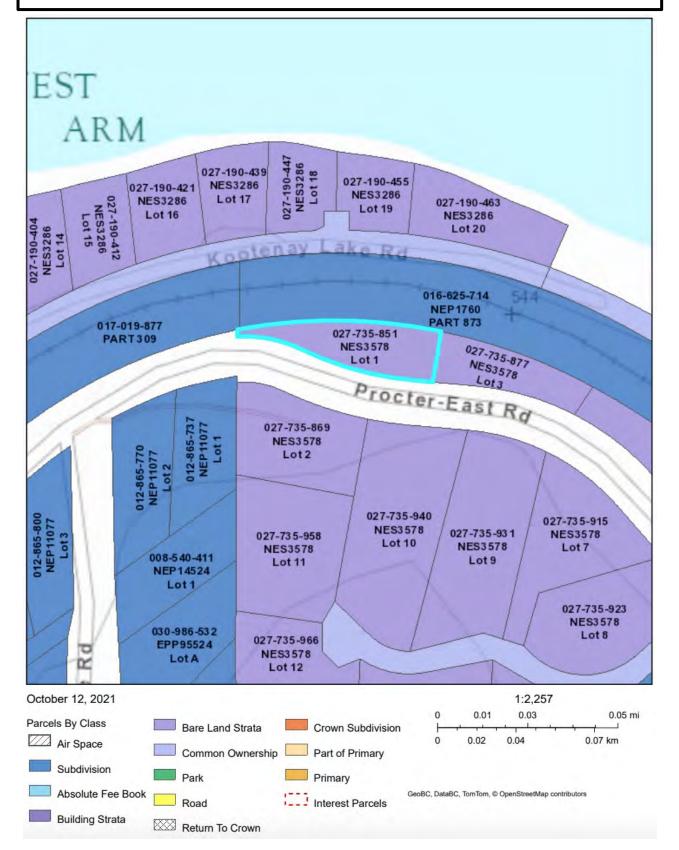

#### **Description of Land**

Parcel Identifier:

027-735-851

Legal Description: STRATA LOT 1 DISTRICT LOT 873 KOOTENAY DISTRICT STRATA PLAN NES3578 TOGETHER WITH AN INTEREST IN THE COMMON PROPERTY IN PROPORTION TO THE UNIT ENTITLEMENT OF THE STRATA LOT AS SHOWN ON FORM V