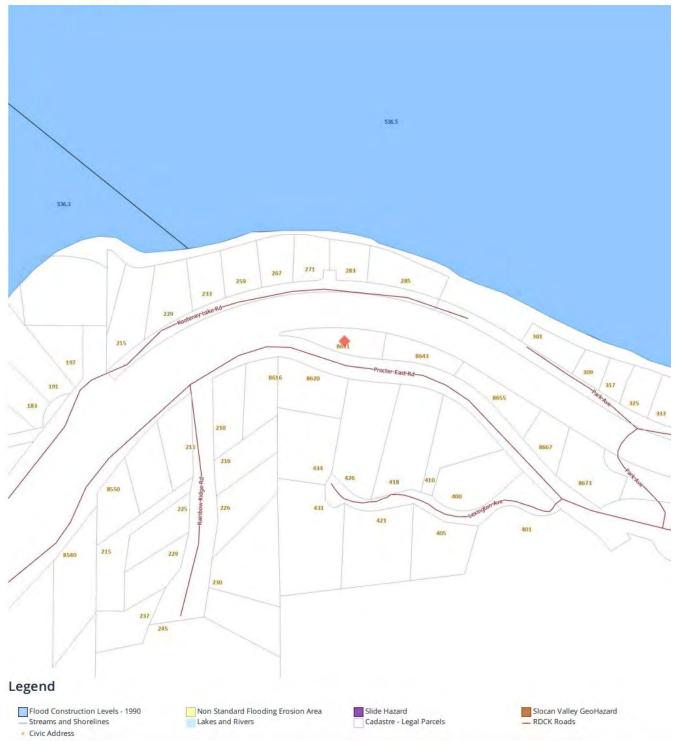

8631 PROCTER EAST RD PROCTER, BC

# DETAILS

Looking for that small parcel of land to build your getaway or a small permanent home? This bare land strata view lot is in Procter BC with community services available. This strata complex has community gardens along with a community beach area. To get here you'll take the 5 min cable ferry about 25 mins north of Nelson across Kootenay Lake into the small communities of Harrop and Procter. Procter has a general store and bakery and surrounded by the natural beautiful landscapes of Kootenay Lake areas that offers a lot of outdoor recreation. Nelson BC has shopping, a great arts & culture scene - a small city with a big mountain vibe.