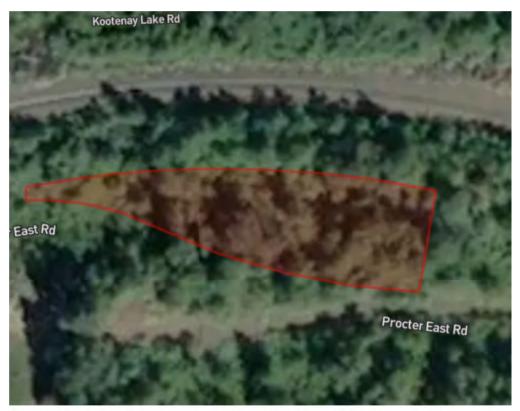

8631 PROCTER EAST RD PROCTER, BC

# DETAILS

Looking for that small parcel of land to build your getaway or a small permanent home? This bare land strata view lot is in Procter BC with community services available. This strata complex has community gardens along with a community beach area. To get here you'll take the 5 min cable ferry about 25 mins north of Nelson across Kootenay Lake into the small communities of Harrop and Procter. Procter has a general store and bakery and surrounded by the natural beautiful landscapes of Kootenay Lake areas that offers a lot of outdoor recreation. Nelson BC has shopping, a great arts & culture scene - a small city with a big mountain vibe.

MLS: Size: 0.36 acres

**Services**: community water user's utility and sewer. **At lot line**: hydro and telephone