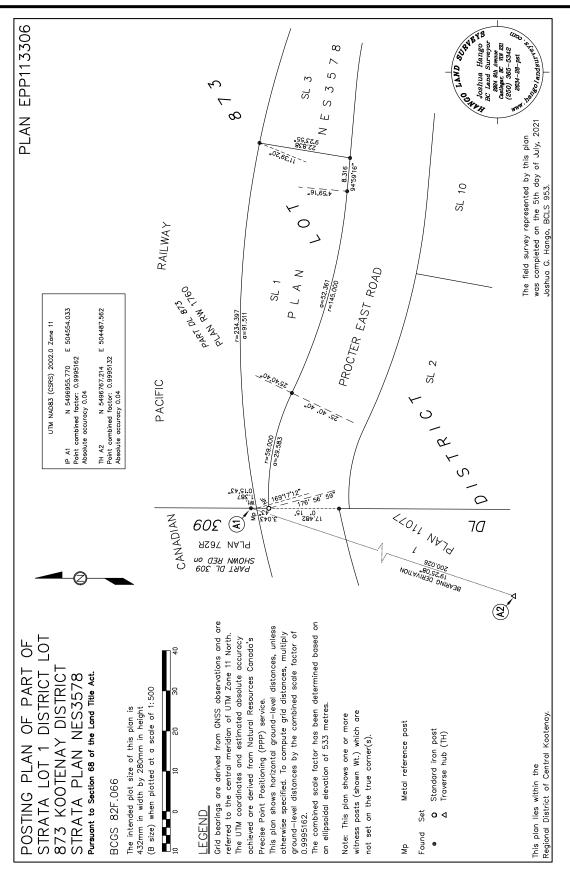

#### **Description of Land**

Parcel Identifier:

027-735-851

Legal Description: STRATA LOT 1 DISTRICT LOT 873 KOOTENAY DISTRICT STRATA PLAN NES3578 TOGETHER WITH AN INTEREST IN THE COMMON PROPERTY IN PROPORTION TO THE UNIT ENTITLEMENT OF THE STRATA LOT AS SHOWN ON FORM V