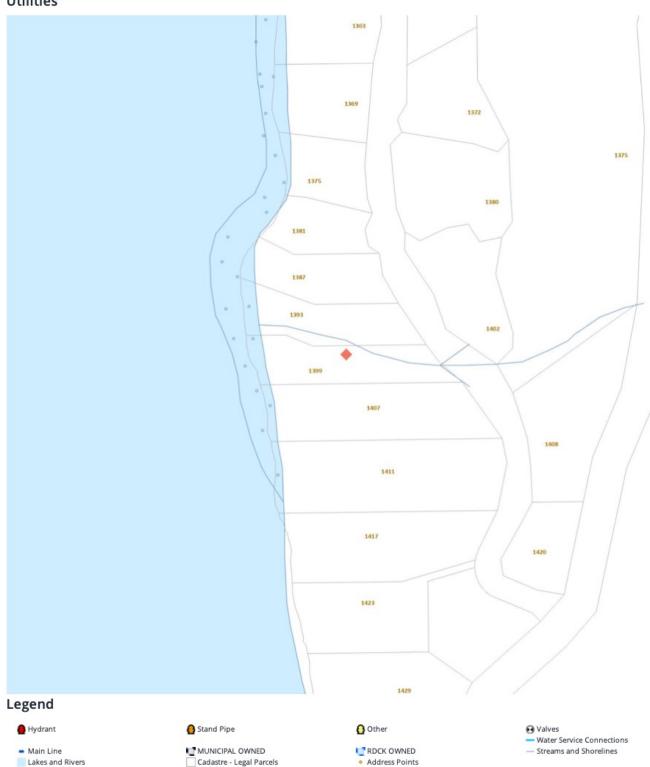

# **DETAILS**

Experience Bulmer's Pointe, a unique waterfront haven situated on the northern shores of Kootenay Lake in Argenta BC.

This plot with services available, presents awe-inspiring vistas of the lake and mountains, along with marina access for avid boaters, picturesque forest trails, and a shared garden.

Separate plans for a 4-bedroom, 3-bathroom home are also available.

**MLS**: 2476097 **Size**: 1.38 acres

**Services**: community water user utility, septic, and hydro, internet available