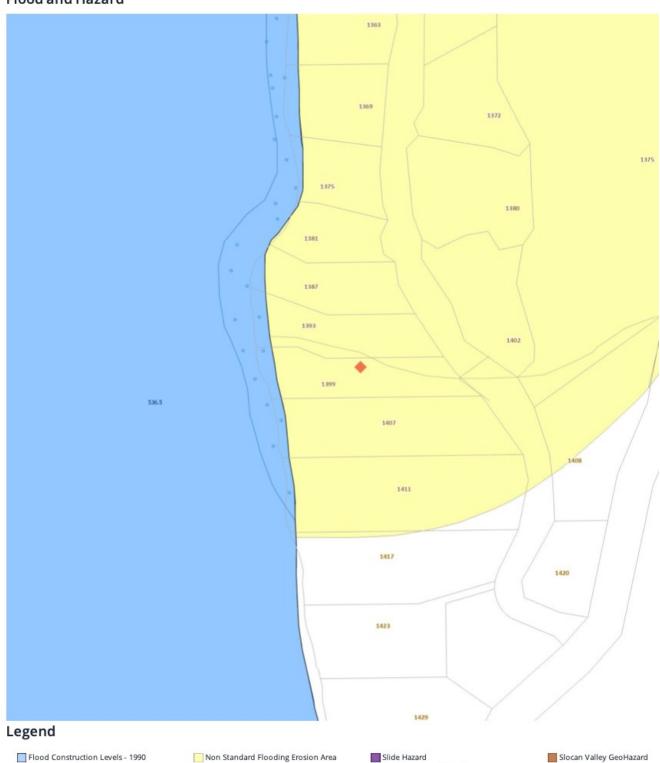

# **DETAILS**

Experience Bulmer's Pointe, a unique waterfront haven situated on the northern shores of Kootenay Lake in Argenta BC.

This plot with services available, presents awe-inspiring vistas of the lake and mountains, along with marina access for avid boaters, picturesque forest trails, and a shared garden.

Separate plans for a 4-bedroom, 3-bathroom home are also available.

**MLS**: 2476097 **Size**: 1.38 acres

**Services**: community water user utility, septic, and hydro, internet available