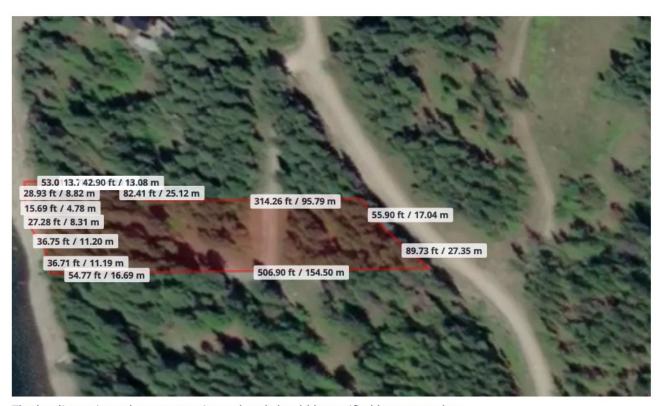

Separate plans for a 4-bedroom, 3-bathroom home are also available.

**MLS**: 2476097 **Size**: 1.38 acres

**Services**: community water user utility, septic, and hydro, internet available