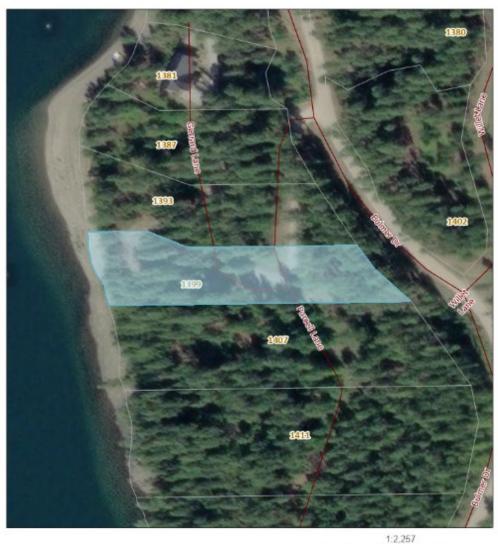

Separate plans for a 4-bedroom, 3-bathroom home are also available.

**MLS**: 2476097 **Size**: 1.38 acres

**Services**: community water user utility, septic, and hydro, internet available

Taxation Authority Nelson Trail Assessment Area

Description of Land

Parcel Identifier: 027-793-036

Legal Description:

STRATA LOT 18 DISTRICT LOT 7827 KOOTENAY DISTRICT STRATA PLAN NES3603 TOGETHER WITH AN INTEREST IN THE COMMON PROPERTY IN PROPORTION TO THE UNIT ENTITLEMENT OF THE STRATA LOT AS SHOWN ON FORM V