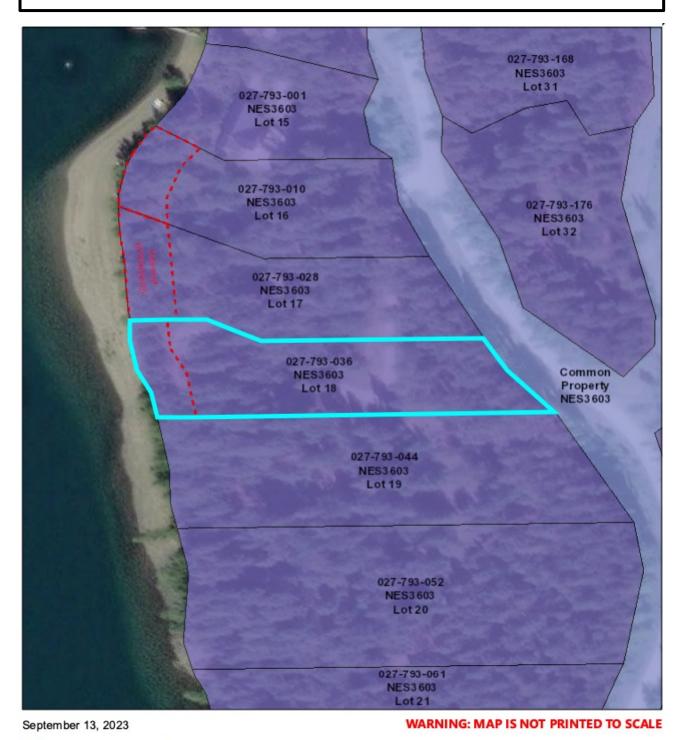

Taxation Authority Nelson Trail Assessment Area

Description of Land

Parcel Identifier: 027-793-036

Legal Description:

STRATA LOT 18 DISTRICT LOT 7827 KOOTENAY DISTRICT STRATA PLAN NES3603 TOGETHER WITH AN INTEREST IN THE COMMON PROPERTY IN PROPORTION TO THE UNIT ENTITLEMENT OF THE STRATA LOT AS SHOWN ON FORM V

HERETO IS ANNEXED EASEMENT LB270162 OVER PART OF STRATA LOT 19 STRATA PLAN NES3603 SHOWN ON PLAN NEP88256

HERETO IS ANNEXED EASEMENT LB270165 OVER PART OF STRATA LOT 17 STRATA PLAN NES3603 SHOWN AS AREA "C" ON PLAN NEP88256