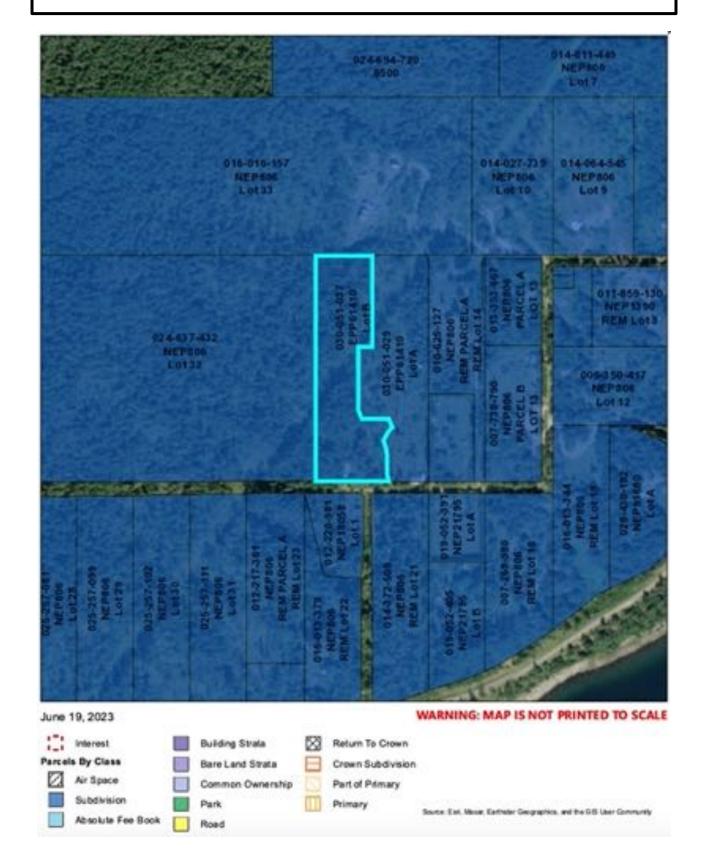

#### **Taxation Authority**

**Description of Land** 

Parcel Identifier: 030-051-037

Legal Description:

LOT B DISTRICT LOT 6894 KOOTENAY DISTRICT PLAN EPP61410

**Legal Notations** 

THIS TITLE MAY BE AFFECTED BY THE AGRICULTURAL LAND RESERVE ACT, SEE AGRICULTURAL LAND RESERVE PLAN H15999