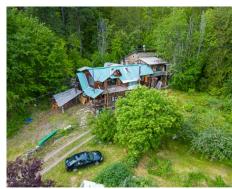

# 9099 FISHER AVENUE, QUEENS BAY BC \$550,000

## **DETAILS**

Welcome to Queens Bay and this truly unique property nestled on almost 10 acres of picturesque land. This charming older home has been refitted over the years to incorporate creative spaces that beautifully showcase the rich history of Queens Bay. With its wrap-around porch, cozy living room featuring a wood stove, and a kitchen boasting a clawfoot tub, this home exudes Kootenay character and warmth.

Embrace the bountiful surroundings with an array of fruit trees, berries, and a greenhouse, allowing you to indulge in your passion for gardening. The expansive grounds offer room for additional gardens and feature wooded areas that lead to hiking trails, inviting you to explore and connect with nature. Attree Brook gracefully meanders through the property, providing tranquility..

Adding to the allure of this extraordinary estate is an original log barn building, a testament to its historical roots. And a building that once served as a small one-room cabin has been artistically expanded over the years. This distinctive structure was once inhabited by the renowned local artist, John Cooper, and whether you choose to renovate it into a dwelling or maintain it as an outbuilding, it stands as a landmark of style and creativity.