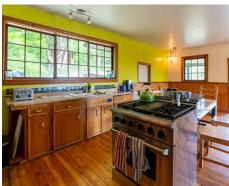

## **DETAILS**

Welcome to Queens Bay and this truly unique property nestled on almost 10 acres of picturesque land. This charming older home has been refitted over the years to incorporate creative spaces that beautifully showcase the rich history of Queens Bay. With its wrap-around porch, cozy living room featuring a wood stove, and a kitchen boasting a clawfoot tub, this home exudes Kootenay character and warmth.