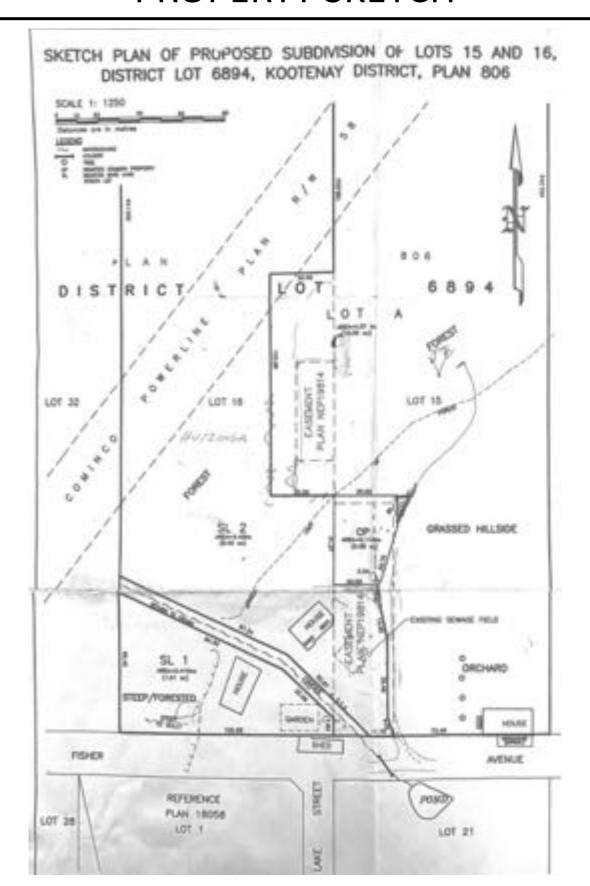

MLS: 2474132 Size: 9.98 acres

Services: licensed water, septic, and hydro

#### **Taxation Authority**

**Description of Land** 

Parcel Identifier: 030-051-037

Legal Description:

LOT B DISTRICT LOT 6894 KOOTENAY DISTRICT PLAN EPP61410

**Legal Notations** 

THIS TITLE MAY BE AFFECTED BY THE AGRICULTURAL LAND RESERVE ACT, SEE AGRICULTURAL LAND RESERVE PLAN H15999