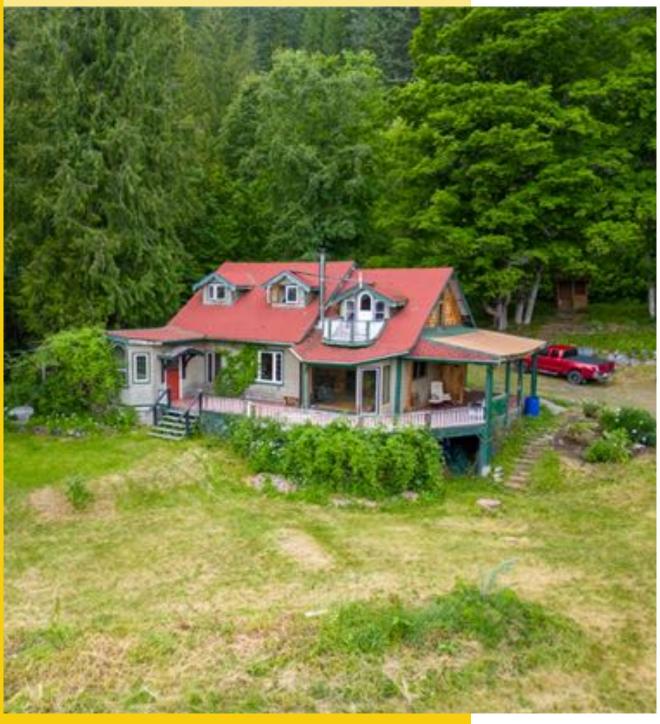

# 9099 FISHER AVENUE, QUEENS BAY BC \$550,000

## **DETAILS**

Welcome to Queens Bay and this truly unique property nestled on almost 10 acres of picturesque land. This charming older home has been refitted over the years to incorporate creative spaces that beautifully showcase the rich history of Queens Bay. With its wrap-around porch, cozy living room featuring a wood stove, and a kitchen boasting a clawfoot tub, this home exudes Kootenay character and warmth.

During the winter months, you'll find solace in the in-floor heating on the main floor and hot water radiators throughout, ensuring a cozy and inviting atmosphere. The property also offers a wood-fired sauna, perfect for relaxing and rejuvenating after a long day. Ample storage space and a workshop provide practicality and convenience.

Embrace the bountiful surroundings with an array of fruit trees, berries, and a greenhouse, allowing you to indulge in your passion for gardening. The expansive grounds offer room for additional gardens and feature wooded areas that lead to hiking trails, inviting you to explore and connect with nature. Attree Brook gracefully meanders through the property, providing tranquility..

Adding to the allure of this extraordinary estate is an original log barn building, a testament to its historical roots. And a building that once served as a small one-room cabin has been artistically expanded over the years. This distinctive structure was once inhabited by the renowned local artist, John Cooper, and whether you choose to renovate it into a dwelling or maintain it as an outbuilding, it stands as a landmark of style and creativity.