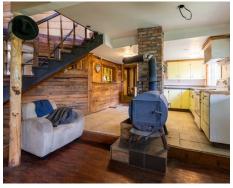

## **DETAILS**

Welcome to Queens Bay and this truly unique property nestled on almost 10 acres of picturesque land. This charming older home has been refitted over the years to incorporate creative spaces that beautifully showcase the rich history of Queens Bay. With its wrap-around porch, cozy living room featuring a wood stove, and a kitchen boasting a clawfoot tub, this home exudes Kootenay character and warmth.

During the winter months, you'll find solace in the in-floor heating on the main floor and hot water radiators throughout, ensuring a cozy and inviting atmosphere. The property also offers a wood-fired sauna, perfect for relaxing and rejuvenating after a long day. Ample storage space and a workshop provide practicality and convenience.