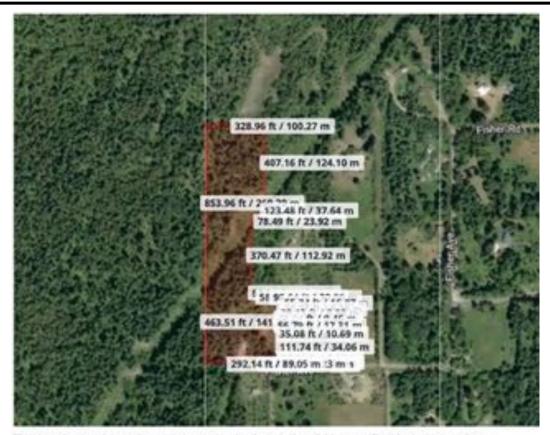

nnual Taxes | \$2,096.93                                          |

#### ASSESSMENT APPRECIATION

|          | 2022      | %       | 2023      |               | Date       | (5)       | % Growth |
|----------|-----------|---------|-----------|---------------|------------|-----------|----------|
| Building | \$290,000 | 12.76   | \$327,000 | Assessment    | 2023       | \$601,100 | 33.58    |
| Land     | \$204,700 | ◆ 33.90 | \$274,100 | Sales History | 01/03/2017 | \$450,000 | -        |
| Total    | \$494,700 | 21.51   | \$601,100 |               |            |           |          |

#### DEVELOPMENT APPLICATIONS SCHOOL CATCHMENT

| rd Bay Trafalgar |
|------------------|

The enclosed information, while deemed to be correct, is not guaranteed.

# **UTILITIES MAP**



# **ELEVATION**



The lot dimensions shown are estimated and should be verified by survey plan.



Max Elevation: 747.47 m | Min Elevation: 634.10 m | Difference: 113.37 m

# FLOOD MAP





# **ZONING**

#### Agricultural Land Reserve



#### **Subject Property Designations:**

Status: In Agricultural Land Reserve

#### Layer Legend:

Agricultural Land Reserve

#### Official Community Plan



#### **Subject Property Designations:**

AG - Agriculture

#### Layer Legend:

AG - Agriculture

RA - Resource Area

## COMMUNITY INFORMATION

| Туре                   | Centre                                     | Distance (km) | <b>Driving Time</b> |
|------------------------|--------------------------------------------|---------------|---------------------|
| School                 | J.V. Humphries, Kaslo