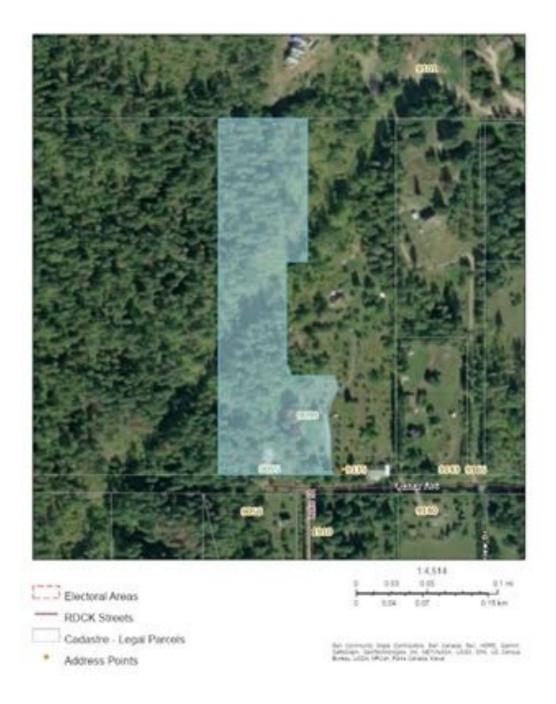

0.                        |
|                                                                                                | THAT DOES                       |                            |
|                                                                                                | The second second               |                            |
|                                                                                                | are Ale                         | 1                          |
| DATE-COMPLICATED                                                                               | TAX.                            | 60. +                      |

### **RDCK MAP**



#### Area of Interest (AOI) Information

Area: 9.99 acres

Jun 12 2023 16:55:03 Eastern Daylight Time



## **RDCK REPORT**

#### Cadastre - Legal Parcels

| *    | Folio        | PID         | Site Address                   | Actual Use                                          | Plan Number |
|------|--------------|-------------|--------------------------------|-----------------------------------------------------|-------------|
| 1 70 | 07.21849.110 | 030-051-037 | 9099 FISHER AVE,<br>QUEENS BAY | 2 Acres Or More (Single<br>Family Dwelling, Duplex) | EPP61410    |

|   | LTO Number | Lot | Block | District Lot | Land District |
|---|------------|-----|-------|--------------|---------------|
| 1 | CA5846431  | В   |       | 6894         | KOOTENAY      |

| • | Legal Long                                                         | Lot Size | Lot Description | Area(acres) |
|---|-------------