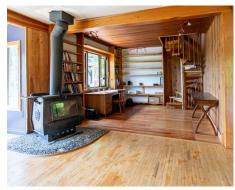

## **DETAILS**

Welcome to Queens Bay and this truly unique property nestled on almost 10 acres of picturesque land. This charming older home has been refitted over the years to incorporate creative spaces that beautifully showcase the rich history of Queens Bay. With its wrap-around porch, cozy living room featuring a wood stove, and a kitchen boasting a clawfoot tub, this home exudes Kootenay character and warmth.

During the winter months, you'll find solace in the in-floor heating on the main floor and hot water radiators throughout, ensuring a cozy and inviting atmosphere. The property also offers a wood-fired sauna, perfect for relaxing and rejuvenating after a long day. Ample storage space and a workshop provide practicality and convenience.