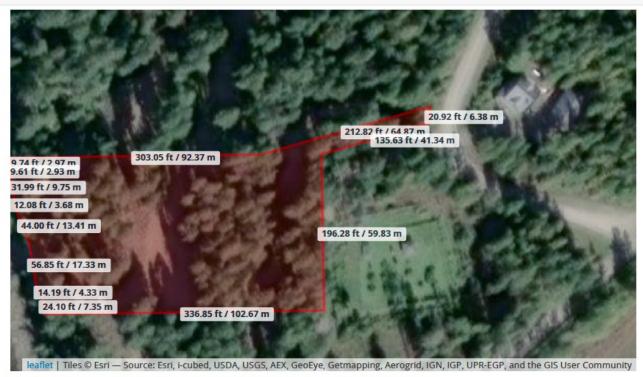

# **DETAILS**

Discover the natural beauty of Lot 22 — a stunning 1.69-acre waterfront property in the soughtafter Bulmer's Pointe subdivision. With access to the water and ample space to build your dream home or getaway, this lot offers the best of privacy, serenity, and scenic views. Whether you're looking to enjoy peaceful mornings by the shore, launch a kayak from your backyard, or simply take in the surrounding mountain and lake landscape, Lot 22 is a rare opportunity to own a piece of Kootenay paradise.

MLS: 10345942 Size: 1.69acres Services: Water, hydro available and

septic permit req'd.