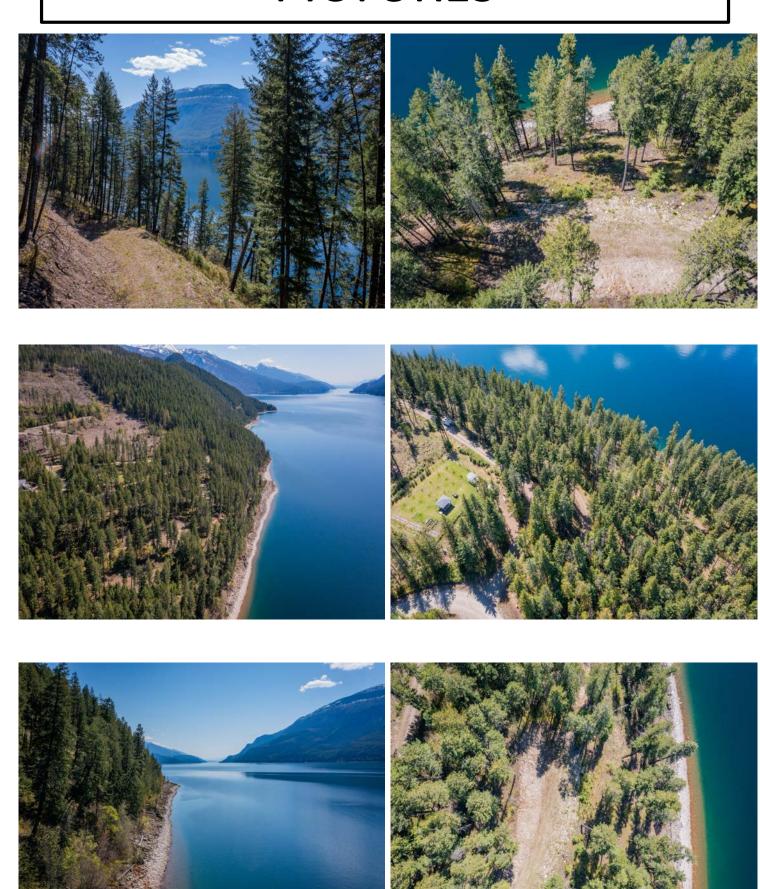

# **DETAILS**

Discover the natural beauty of Lot 22 — a stunning 1.69-acre waterfront property in the soughtafter Bulmer's Pointe subdivision. With access to the water and ample space to build your dream home or getaway, this lot offers the best of privacy, serenity, and scenic views. Whether you're looking to enjoy peaceful mornings by the shore, launch a kayak from your backyard, or simply take in the surrounding mountain and lake landscape, Lot 22 is a rare opportunity to own a piece of Kootenay paradise.