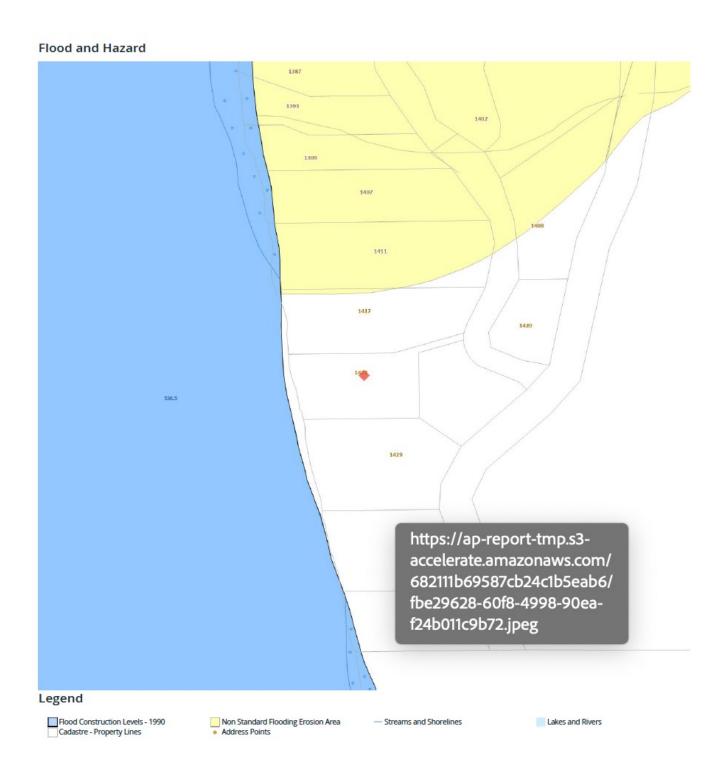

# **DETAILS**

Discover the natural beauty of Lot 22 — a stunning 1.69-acre waterfront property in the soughtafter Bulmer's Pointe subdivision. With access to the water and ample space to build your dream home or getaway, this lot offers the best of privacy, serenity, and scenic views. Whether you're looking to enjoy peaceful mornings by the shore, launch a kayak from your backyard, or simply take in the surrounding mountain and lake landscape, Lot 22 is a rare opportunity to own a piece of Kootenay paradise.