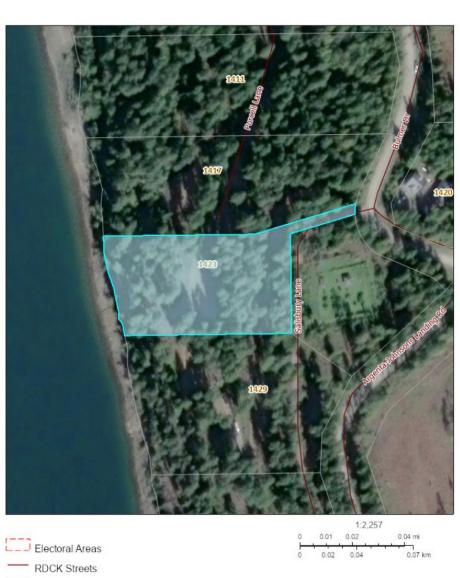

# 1423 PURCELL LANE, JONHSONS LANDING BC \$295,000

# **DETAILS**

Discover the natural beauty of Lot 22 — a stunning 1.69-acre waterfront property in the soughtafter Bulmer's Pointe subdivision. With access to the water and ample space to build your dream home or getaway, this lot offers the best of privacy, serenity, and scenic views. Whether you're looking to enjoy peaceful mornings by the shore, launch a kayak from your backyard, or simply take in the surrounding mountain and lake landscape, Lot 22 is a rare opportunity to own a piece of Kootenay paradise.

MLS: 10345942 Size: 1.69acres Services: Water, hydro available and

septic permit req'd.