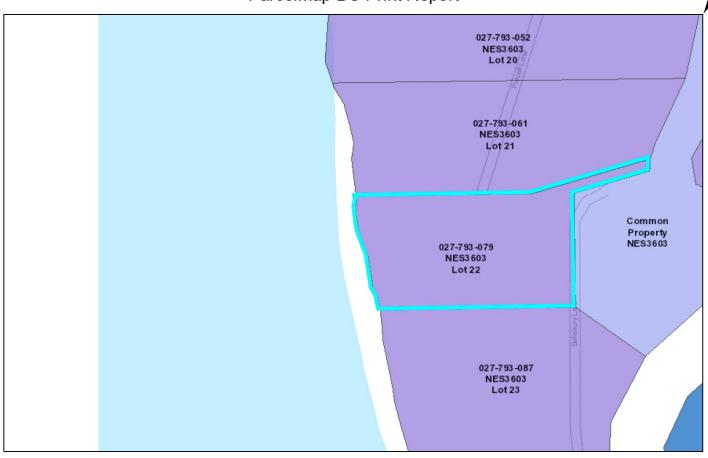

#### Legal description and parcel ID

STRATA LOT 22, PLAN NES3603, DISTRICT LOT 7827, KOOTENAY LAND DISTRICT, TOGETHER WITH AN INTEREST IN THE COMMON PROPERTY IN PROPORTION TO THE UNIT ENTITLEMENT OF THE STRATA LOT AS SHOWN ON FORM V

PID: 027-793-079

Registered Owner in Fee Simple

Registered Owner/Mailing Address:

Nelson Trail Assessment Area

**Taxation Authority** 

Description of Land

Parcel Identifier: 027-793-079

Legal Description:

STRATA LOT 22 DISTRICT LOT 7827 KOOTENAY DISTRICT STRATA PLAN NES3603 TOGETHER WITH AN INTEREST IN THE COMMON PROPERTY IN PROPORTION TO THE UNIT ENTITLEMENT OF THE STRATA LOT AS SHOWN ON FORM V