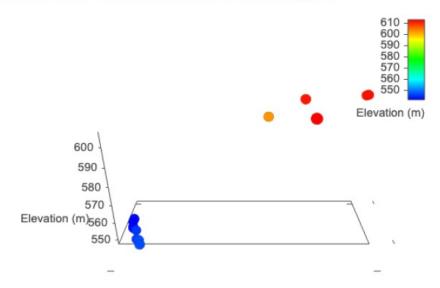

# **DETAILS**

Discover the natural beauty of Lot 22 — a stunning 1.69-acre waterfront property in the soughtafter Bulmer's Pointe subdivision. With access to the water and ample space to build your dream home or getaway, this lot offers the best of privacy, serenity, and scenic views. Whether you're looking to enjoy peaceful mornings by the shore, launch a kayak from your backyard, or simply take in the surrounding mountain and lake landscape, Lot 22 is a rare opportunity to own a piece of Kootenay paradise.