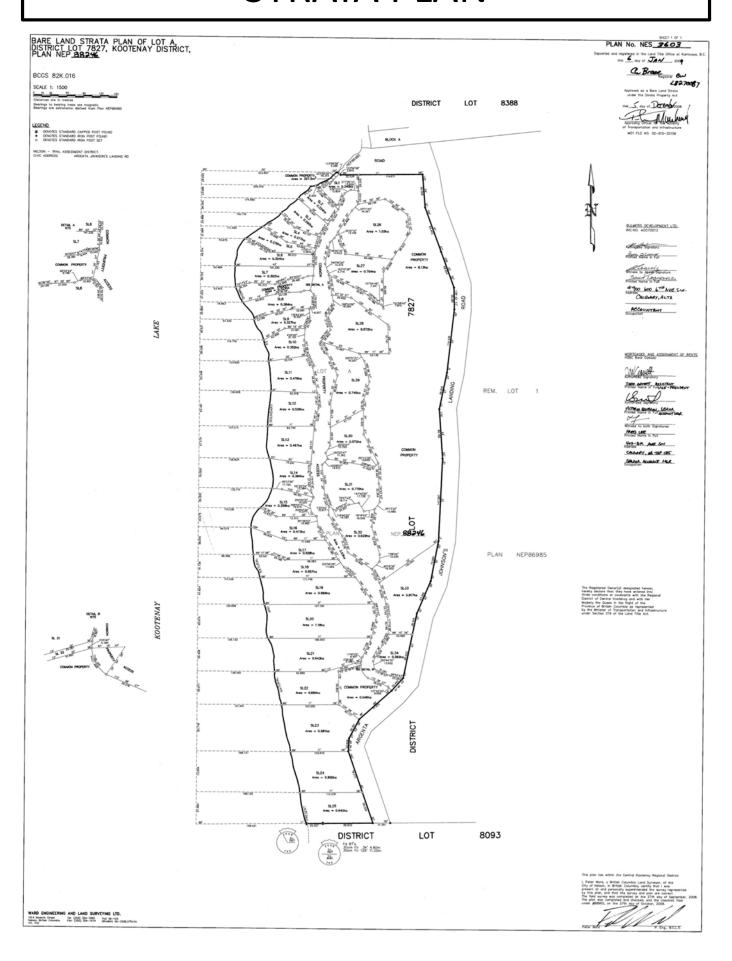

#### Legal description and parcel ID

STRATA LOT 22, PLAN NES3603, DISTRICT LOT 7827, KOOTENAY LAND DISTRICT, TOGETHER WITH AN INTEREST IN THE COMMON PROPERTY IN PROPORTION TO THE UNIT ENTITLEMENT OF THE STRATA LOT AS SHOWN ON FORM V

Registered Owner in Fee Simple

Registered Owner/Mailing Address:

Nelson Trail Assessment Area

**Taxation Authority** 

Description of Land

Parcel Identifier: 027-793-079

Legal Description:

STRATA LOT 22 DISTRICT LOT 7827 KOOTENAY DISTRICT STRATA PLAN NES3603 TOGETHER WITH AN INTEREST IN THE COMMON PROPERTY IN PROPORTION TO THE UNIT ENTITLEMENT OF THE STRATA LOT AS SHOWN ON FORM V