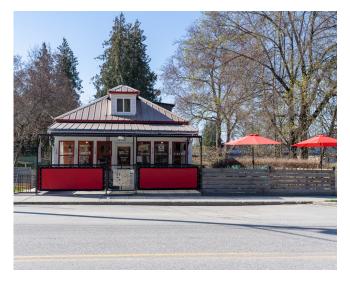

## 513 6<sup>TH</sup> AVENUE, NEW DENVER BC \$449,999

# DETAILS

Nestled in the picturesque village of New Denver, this charming 2bedroom, 1-bathroom home offers a unique blend of residential comfort and business potential. Enjoy the ease of access with three entry points on the main floor. Two entries from each side yard and the main door leading to a sunny deck and a generously sized entry/mudroom, providing the perfect transition from the outdoors. The well-appointed main level encompasses a seamless flow between the kitchen, dining, and living spaces, accompanied by a primary bedroom and a full bath. Ascend to the inviting loft on the upper level, a versatile space that could serve as an additional bedroom or a cozy library/office retreat. The property's zoning permits a dualpurpose lifestyle – a comfortable residence with the added advantage of conducting business activities. The strategic location ensures excellent visibility, making it an ideal spot for both foot and vehicle traffic. Whether you choose to embrace the tranquility of New Denver for your residence or leverage the location for a thriving business venture, this property encapsulates the essence of Kootenay living – a harmonious blend of simplicity, natural beauty, and endless outdoor recreation opportunities.

MLS: 2474146 Size: 6875.00 sqft Services: municipal water, septic, hydro, internet and telephone available