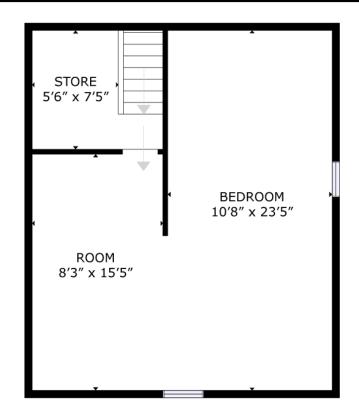

# DETAILS

Nestled in the picturesque village of New Denver, this charming 2bedroom, 1-bathroom home offers a unique blend of residential comfort and business potential. Enjoy the ease of access with three entry points on the main floor. Two entries from each side yard and the main door leading to a sunny deck and a generously sized entry/mudroom, providing the perfect transition from the outdoors. The well-appointed main level encompasses a seamless flow between the kitchen, dining, and living spaces, accompanied by a primary bedroom and a full bath. Ascend to the inviting loft on the upper level, a versatile space that could serve as an additional bedroom or a cozy library/office retreat. The property's zoning permits a dualpurpose lifestyle – a comfortable residence with the added advantage of conducting business activities. The strategic location ensures excellent visibility, making it an ideal spot for both foot and vehicle traffic. Whether you choose to embrace the tranquility of New Denver for your residence or leverage the location for a thriving business venture, this property encapsulates the essence of Kootenay living – a harmonious blend of simplicity, natural beauty, and endless outdoor recreation opportunities.

| Property information  | Are the property details correct? - | Legal description and parcel ID                                   |
|-----------------------|-------------------------------------|-------------------------------------------------------------------|
| Year built            | 1901                                | LOT A, PLAN NEP19920, DISTRICT LOT 549, KOOTENAY<br>LAND DISTRICT |
| Description           | 1.5 STY SFD - Before 1930 - Basic   | PID: 017-866-855                                                  |
| Bedrooms              | 3                                   |                                                                   |
| Baths                 | 1                                   |                                                                   |
| Carports              |                                     |                                                                   |
| Garages               |                                     | Sales history (last 3 full calendar years)                        |
| Land size             | 6875 Sq Ft                          | No sales history for the last 3 full calendar years               |
| First floor area      | 953                                 |                                                                   |
| Second floor area     | 156                                 |                                                                   |
| Basement finish area  |                                     |                                                                   |
| Strata area           |                                     |                                                                   |
| Building storeys      | 2                                   |                                                                   |
| Gross leasable area   |                                     | Manufactured home                                                 |
| Net leasable area     |                                     | Width<br>Length                                                   |
| No.of apartment units |                                     | Total area                                                        |
|                       |                                     |                                                                   |