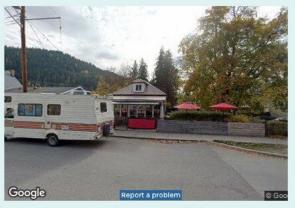

## 513 6<sup>TH</sup> AVENUE, NEW DENVER BC \$449,999

# DETAILS

Nestled in the picturesque village of New Denver, this charming 2bedroom, 1-bathroom home offers a unique blend of residential comfort and business potential. Enjoy the ease of access with three entry points on the main floor. Two entries from each side yard and the main door leading to a sunny deck and a generously sized entry/mudroom, providing the perfect transition from the outdoors. The well-appointed main level encompasses a seamless flow between the kitchen, dining, and living spaces, accompanied by a primary bedroom and a full bath. Ascend to the inviting loft on the upper level, a versatile space that could serve as an additional bedroom or a cozy library/office retreat. The property's zoning permits a dualpurpose lifestyle – a comfortable residence with the added advantage of conducting business activities. The strategic location ensures excellent visibility, making it an ideal spot for both foot and vehicle traffic. Whether you choose to embrace the tranquility of New Denver for your residence or leverage the location for a thriving business venture, this property encapsulates the essence of Kootenay living – a harmonious blend of simplicity, natural beauty, and endless outdoor recreation opportunities.

MLS: 2474146 Size: 6875.00 sqft Services: municipal water, septic, hydro, internet and telephone available