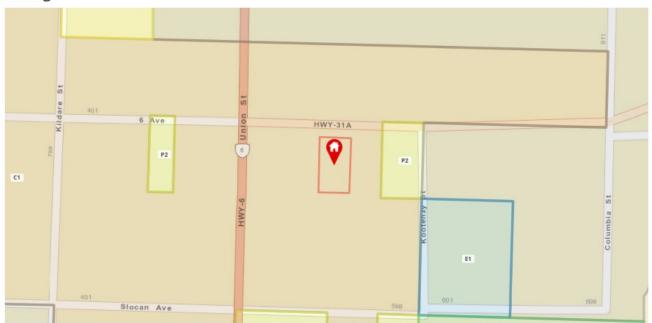

|                 | Nearest Elementary | Nearest Secondary |  |
|                          | Nearest School  | Lucerne            | Lucerne           |  |
|                          | School District | SD 10              | SD 10             |  |
|                          | Grades          | K - 12             | K - 12            |  |

The enclosed information, while deemed to be correct, is not guaranteed.

## ELEVATION

#### Estimated Lot Dimensions and Topography



The lot dimensions shown are estimated and should be verified by survey plan.



Max Elevation: 560.64 m | Min Elevation: 558.10 m | Difference: 2.54 m

## FLOOD MAP

#### Land Use

#### Floodplain Data



Subject Property Designations:

Status: Not in Floodplain

## ZONING – CORE COMMERCIAL

#### Zoning



#### Subject Property Designations:

#### Code: C1

Description: Core Commercial

#### Layer Legend:

| Code | Description                          |  |
|------|--------------------------------------|--|
| C1   | Core Commercial                      |  |
| P2   | Public and Institutional             |  |
| R1   | Single and Two Family Residential    |  |
| E1   | Environmental Reserve                |  |
| P1   | Parks and Open Space                 |  |
| R2   | Low Density Multi-Family Residential |  |

# COMMUNITY INFORMATION

| Туре                        | Centre                                     | Distance<br>(km) | Driving Time |
|-----------------------------|--------------------------------------------|------------------|--------------|
| School                      | Lucerne