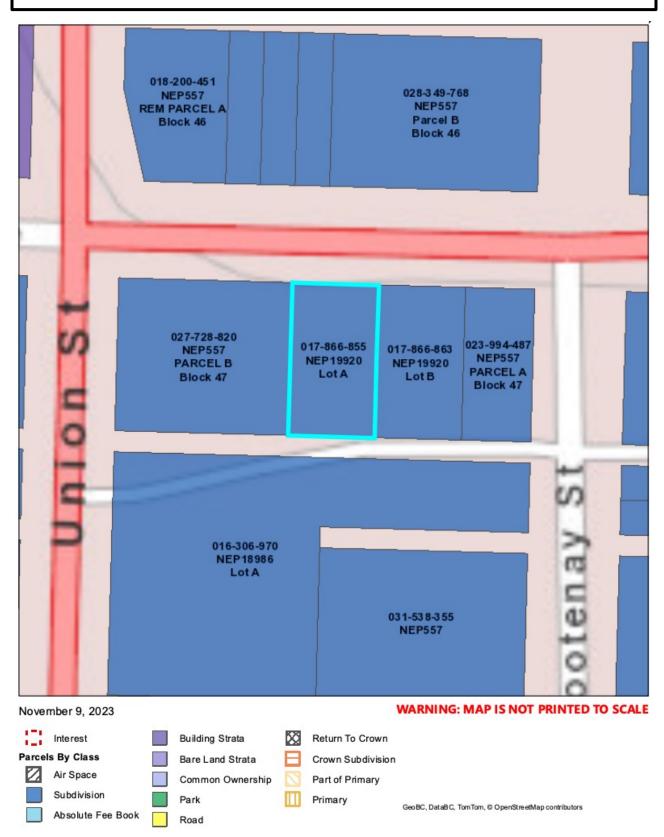

Application Entered 2014-02-27

Registered Owner in Fee Simple

Registered Owner/Mailing Address:

Nelson Trail Assessment Area New Denver, The Corporation of the Village of

**Taxation Authority** 

| Description of Land  |                                    |
|----------------------|------------------------------------|
| Parcel Identifier:   | 017-866-855                        |
| Legal Description:   |                                    |
| LOT A DISTRICT LOT 5 | 49 KOOTENAY DISTRICT PLAN NEP19920 |

| Property information  | Are the property details correct? - | Legal description and parcel ID                                   |
|-----------------------|-------------------------------------|-------------------------------------------------------------------|
| Year built            | 1901                                | LOT A, PLAN NEP19920, DISTRICT LOT 549, KOOTENAY<br>LAND DISTRICT |
| Description           | 1.5 STY SFD - Before 1930 - Basic   | PID: 017-866-855                                                  |
| Bedrooms              | 3                                   |                                                                   |
| Baths                 | 1                                   |                                                                   |
| Carports              |                                     |                                                                   |
| Garages               |                                     | Sales history (last 3 full calendar years)                        |
| Land size             | 6875 Sq Ft                          | No sales history for the last 3 full calendar years               |
| First floor area      | 953                                 |                                                                   |
| Second floor area     | 156                                 |                                                                   |
| Basement finish area  |                                     |                                                                   |
| Strata area           |                                     |                                                                   |
| Building storeys      | 2                                   |                                                                   |
| Gross leasable area   |                                     | Manufactured home                                                 |
| Net leasable area     |                                     | Width<br>Length                                                   |
| No.of apartment units |                                     | Total area                                                        |
|                       |                                     |                                                                   |