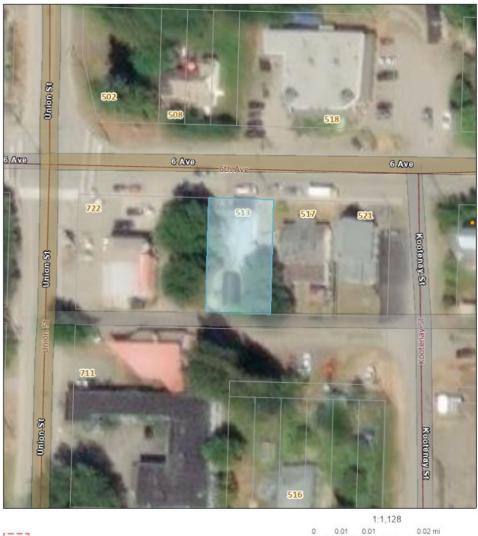

## 513 6<sup>TH</sup> AVENUE, NEW DENVER BC \$449,999

# DETAILS

Nestled in the picturesque village of New Denver, this charming 2bedroom, 1-bathroom home offers a unique blend of residential comfort and business potential. Enjoy the ease of access with three entry points on the main floor. Two entries from each side yard and the main door leading to a sunny deck and a generously sized entry/mudroom, providing the perfect transition from the outdoors. The well-appointed main level encompasses a seamless flow between the kitchen, dining, and living spaces, accompanied by a primary bedroom and a full bath. Ascend to the inviting loft on the upper level, a versatile space that could serve as an additional bedroom or a cozy library/office retreat. The property's zoning permits a dualpurpose lifestyle – a comfortable residence with the added advantage of conducting business activities. The strategic location ensures excellent visibility, making it an ideal spot for both foot and vehicle traffic. Whether you choose to embrace the tranquility of New Denver for your residence or leverage the location for a thriving business venture, this property encapsulates the essence of Kootenay living – a harmonious blend of simplicity, natural beauty, and endless outdoor recreation opportunities.

MLS: 2474146 Size: 6875.00 sqft Services: municipal water, septic, hydro, internet and telephone available