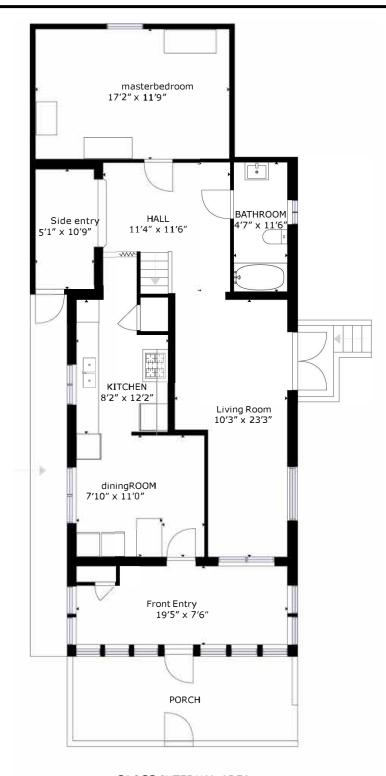

# DETAILS

Nestled in the picturesque village of New Denver, this charming 2bedroom, 1-bathroom home offers a unique blend of residential comfort and business potential. Enjoy the ease of access with three entry points on the main floor. Two entries from each side yard and the main door leading to a sunny deck and a generously sized entry/mudroom, providing the perfect transition from the outdoors. The well-appointed main level encompasses a seamless flow between the kitchen, dining, and living spaces, accompanied by a primary bedroom and a full bath. Ascend to the inviting loft on the upper level, a versatile space that could serve as an additional bedroom or a cozy library/office retreat. The property's zoning permits a dualpurpose lifestyle – a comfortable residence with the added advantage of conducting business activities. The strategic location ensures excellent visibility, making it an ideal spot for both foot and vehicle traffic. Whether you choose to embrace the tranquility of New Denver for your residence or leverage the location for a thriving business venture, this property encapsulates the essence of Kootenay living – a harmonious blend of simplicity, natural beauty, and endless outdoor recreation opportunities.

| Property information  | Are the property details correct? - | Legal description and parcel ID                                   |
|-----------------------|-------------------------------------|-------------------------------------------------------------------|
| Year built            | 1901                                | LOT A, PLAN NEP19920, DISTRICT LOT 549, KOOTENAY<br>LAND DISTRICT |
| Description           | 1.5 STY SFD - Before 1930 - Basic   | PID: 017-866-855                                                  |
| Bedrooms              | 3                                   |                                                                   |
| Baths                 | 1                                   |                                                                   |
| Carports              |                                     |                                                                   |
| Garages               |                                     | Sales history (last 3 full calendar years)                        |
| Land size             | 6875 Sq Ft                          | No sales history for the last 3 full calendar years               |
| First floor area      | 953                                 |                                                                   |
| Second floor area     | 156                                 |                                                                   |
| Basement finish area  |                                     |                                                                   |
| Strata area           |                                     |                                                                   |
| Building storeys      | 2                                   |                                                                   |
| Gross leasable area   |                                     | Manufactured home                                                 |
| Net leasable area     |                                     | Width<br>Length                                                   |
| No.of apartment units |                                     | Total area                                                        |
|                       |                                     |                                                                   |