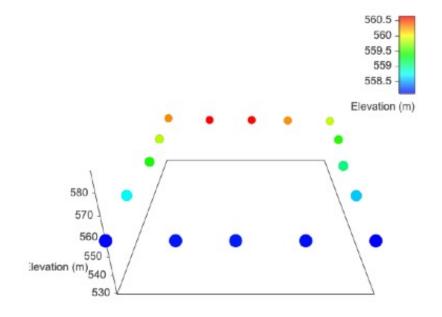

| Property information  | Are the property details correct? - | Legal description and parcel ID                                   |
|-----------------------|-------------------------------------|-------------------------------------------------------------------|
| Year built            | 1901                                | LOT A, PLAN NEP19920, DISTRICT LOT 549, KOOTENAY<br>LAND DISTRICT |
| Description           | 1.5 STY SFD - Before 1930 - Basic   | PID: 017-866-855                                                  |
| Bedrooms              | 3                                   |                                                                   |
| Baths                 | 1                                   |                                                                   |
| Carports              |                                     |                                                                   |
| Garages               |                                     | Sales history (last 3 full calendar years)                        |
| Land size             | 6875 Sq Ft                          | No sales history for the last 3 full calendar years               |
| First floor area      | 953                                 |                                                                   |
| Second floor area     | 156                                 |                                                                   |
| Basement finish area  |                                     |                                                                   |
| Strata area           |                                     |                                                                   |
| Building storeys      | 2                                   |                                                                   |
| Gross leasable area   |                                     | Manufactured home                                                 |
| Net leasable area     |                                     | Width<br>Length                                                   |
| No.of apartment units |                                     | Total area                                                        |
|                       |                                     |                                                                   |