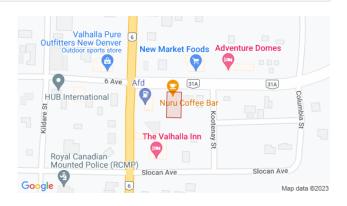

## 513 6<sup>TH</sup> AVENUE, NEW DENVER BC \$449,999

# DETAILS

Nestled in the picturesque village of New Denver, this charming 2bedroom, 1-bathroom home offers a unique blend of residential comfort and business potential. Enjoy the ease of access with three entry points on the main floor. Two entries from each side yard and the main door leading to a sunny deck and a generously sized entry/mudroom, providing the perfect transition from the outdoors. The well-appointed main level encompasses a seamless flow between the kitchen, dining, and living spaces, accompanied by a primary bedroom and a full bath. Ascend to the inviting loft on the upper level, a versatile space that could serve as an additional bedroom or a cozy library/office retreat. The property's zoning permits a dualpurpose lifestyle – a comfortable residence with the added advantage of conducting business activities. The strategic location ensures excellent visibility, making it an ideal spot for both foot and vehicle traffic. Whether you choose to embrace the tranquility of New Denver for your residence or leverage the location for a thriving business venture, this property encapsulates the essence of Kootenay living – a harmonious blend of simplicity, natural beauty, and endless outdoor recreation opportunities.