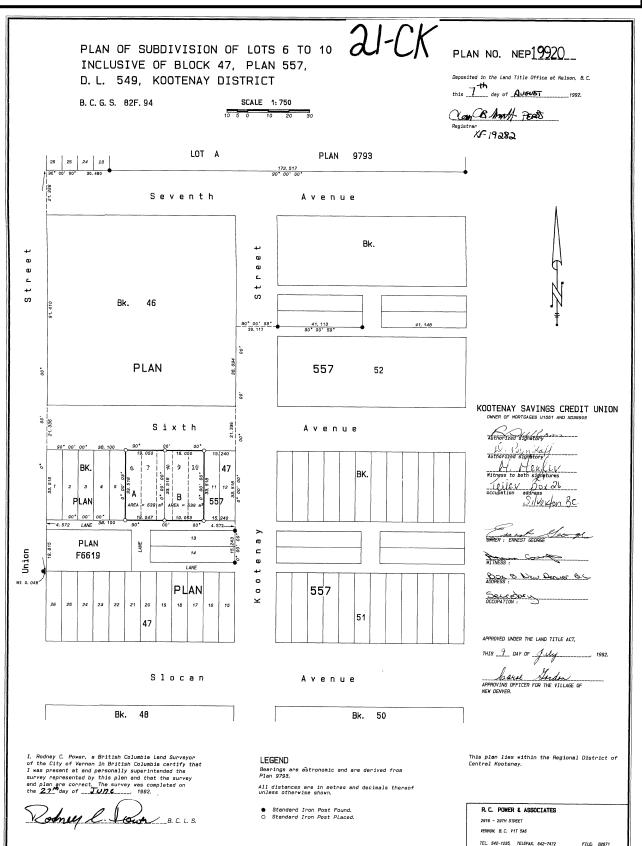

#### **TITLE SEARCH PRINT**

File Reference: Declared Value \$80900

\*\*CURRENT INFORMATION ONLY - NO CANCELLED INFORMATION SHOWN\*\*

| Land Title District  | NELSON     |
|----------------------|------------|
| Land Title Office    | NELSON     |
| Title Number         | CA3600688  |
| From Title Number    | CA3055507  |
| Application Received | 2014-02-21 |

Application Entered 2014-02-27

Registered Owner in Fee Simple

Registered Owner/Mailing Address:

Nelson Trail Assessment Area New Denver, The Corporation of the Village of

**Taxation Authority** 

| Description of Land  |                                    |
|----------------------|------------------------------------|
| Parcel Identifier:   | 017-866-855                        |
| Legal Description:   |                                    |
| LOT A DISTRICT LOT 5 | 49 KOOTENAY DISTRICT PLAN NEP19920 |

#### Legal Notations

NONE

NONE

NONE

| Charges, Liens and Interests |  |
|------------------------------|--|
| Nature:                      |  |
| Registration Number:         |  |
| Registration Date and Time:  |  |

MORTGAGE CA3600689 2014-02-21 06:01 KOOTENAY SAVINGS CREDIT UNION INCORPORATION NO. FI 36

**Duplicate Indefeasible Title** 

Registered Owner:

NONE OUTSTANDING

Transfers

| Pending | Applications |  |
|---------|--------------|--|
|---------|--------------|--|

| Property information  | Are the property details correct? - | Legal description and parcel ID                                   |
|-----------------------|-------------------------------------|-------------------------------------------------------------------|
| Year built            | 1901                                | LOT A, PLAN NEP19920, DISTRICT LOT 549, KOOTENAY<br>LAND DISTRICT |
| Description           | 1.5 STY SFD - Before 1930 - Basic   | PID: 017-866-855                                                  |
| Bedrooms              | 3                                   |                                                                   |
| Baths                 | 1                                   |                                                                   |
| Carports              |                                     |                                                                   |
| Garages               |                                     | Sales history (last 3 full calendar years)                        |
| Land size             | 6875 Sq Ft                          | No sales history for the last 3 full calendar years               |
| First floor area      | 953                                 |                                                                   |
| Second floor area     | 156                                 |                                                                   |
| Basement finish area  |                                     |                                                                   |
| Strata area           |                                     |                                                                   |
| Building storeys      | 2                                   |                                                                   |
| Gross leasable area   |                                     | Manufactured home                                                 |
| Net leasable area     |                                     | Width<br>Length                                                   |
| No.of apartment units |                                     | Total area                                                        |
|                       |                                     |                                                                   |