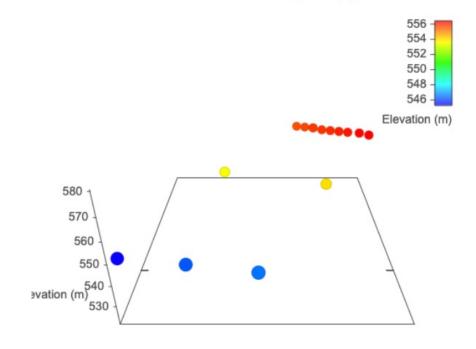

ssessment    | 2024       | \$584,000 | <b>↑</b> 90.23  |
| Sales History | 10/02/2015 | \$307,000 | <b>↑</b> 992.53 |
|               | 15/07/1980 | \$28,100  | <b>◆</b> -66.94 |
|               | 15/07/1977 | \$85,000  | <u>=</u>        |

#### **DEVELOPMENT APPLICATIONS**

#### SCHOOL DISTRICT

|                 | Nearest Elementary | Nearest Secondary |
|-----------------|--------------------|-------------------|
| Nearest School  | Lucerne            | Lucerne           |
| School District | SD 10              | SD 10             |
| Grades          | K - 12             | K - 12            |

The enclosed information, while deemed to be correct, is not guaranteed.

# **UTILITIES MAP**



# **ELEVATION**



The lot dimensions shown are estimated and should be verified by survey plan.



Max Elevation: 556.41 m | Min Elevation: 545.25 m | Difference: 11.15 m

# FLOOD MAP





Flood Construction Levels - 1990 Streams and Shorelines

Non Standard Flooding Erosion Area Lakes and Rivers

Slide Hazard

Cadastre - Legal Parcels

Slocan Valley GeoHazard Address Points

# **ZONING**

Land Use

## **Subject Property Designation Summary**

| Datasource                   | Subject Property Designation |
|------------------------------|------------------------------|
| Zoning                       | Not Applicable               |
| Official Community Plan      | R2 - Country Residential     |
| Neighbourhood Community Plan | Not Applicable               |
| Floodplain Data              | Status: Not in Floodplain    |

## Official Community Plan



## **Subject Property Designations