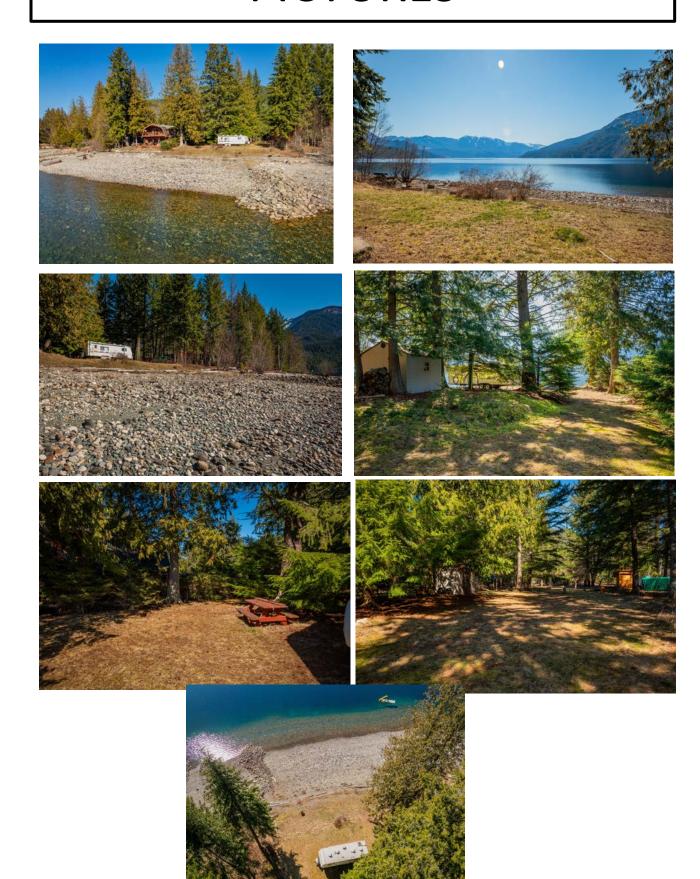

# **DETAILS**

Nestled on the shores of Slocan Lake in Rosebery New Denver, BC, this nearly half-acre waterfront property offers a rare opportunity to enjoy the beauty of one of the Kootenay's most sought-after lakes. With essential amenities like a well, septic system, and power already in place, along with a storage shed, this property is ready for immediate use. Surrounded by trees and boasting a pebbly beachfront, the property provides a peaceful retreat ideal for those seeking tranquility in the Kootenays. Close to New Denver for shopping convenience, yet far enough away to enjoy the quietude of lakefront living, this property offers the best of both worlds. Whether you're envisioning a secluded getaway or a vibrant lakeside retreat, this property provides a perfect canvas for your dreams. Start enjoying the beauty of Slocan Lake right away and plan your ideal development at your own pace. Don't miss this chance to make memories in this serene waterfront setting.