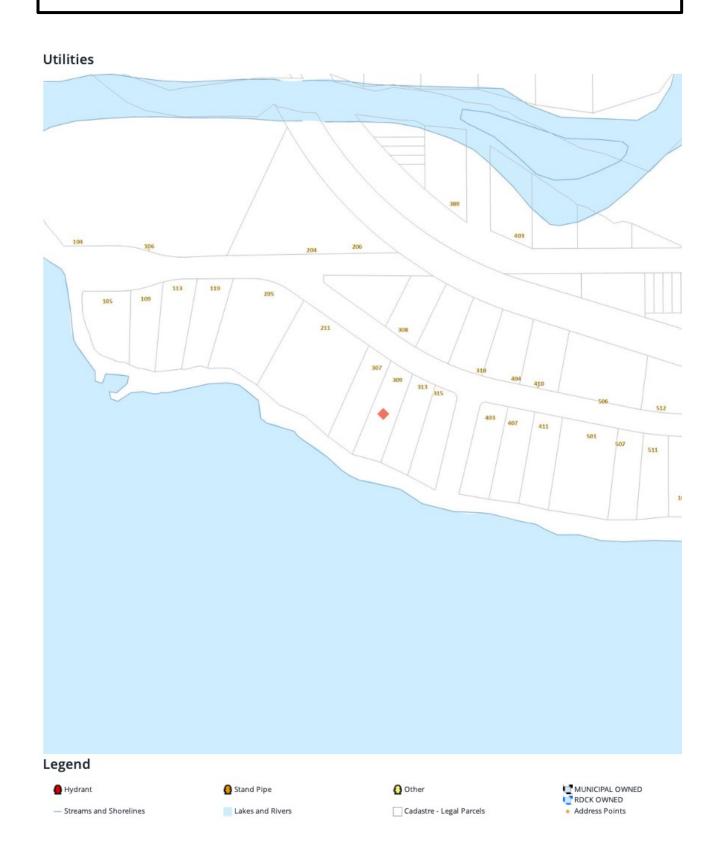

| (\$)      | % Growth        |
|---------------|------------|-----------|-----------------|
| Assessment    | 2024       | \$584,000 | <b>↑</b> 90.23  |
| Sales History | 10/02/2015 | \$307,000 | <b>↑</b> 992.53 |
|               | 15/07/1980 | \$28,100  | <b>◆</b> -66.94 |
|               | 15/07/1977 | \$85,000  | <u>=</u>        |

#### **DEVELOPMENT APPLICATIONS**

#### SCHOOL DISTRICT

|                 | Nearest Elementary | Nearest Secondary |
|-----------------|--------------------|-------------------|
| Nearest School  | Lucerne            | Lucerne           |
| School District | SD 10              | SD 10             |
| Grades          | K - 12             | K - 12            |

The enclosed information, while deemed to be correct, is not guaranteed.

# **UTILITIES MAP**



# **ELEVATION**



The lot dimensions shown are estimated and should be verified by survey plan.



Max Elevation: 556.41 m | Min Elevation: 545.25 m | Difference: 11.15 m

# FLOOD MAP





Flood Construction Levels - 1990 Streams and Shorelines

Non Standard Flooding Erosion Area Lakes and Rivers

Slide Hazard

Cadastre - Legal Parcels

Slocan Valley GeoHazard Address Points

# **ZONING**

Land Use

## **Subject Property Designation Summary**

| Datasource                   | Subject Property Designation |
|------------------------------|------------------------------|
| Zoning                       | Not Applicable               |
| Official Community Plan      | R2 - Country Residential     |
| Neighbourhood Community Plan | Not Applicable               |
| Floodplain Data