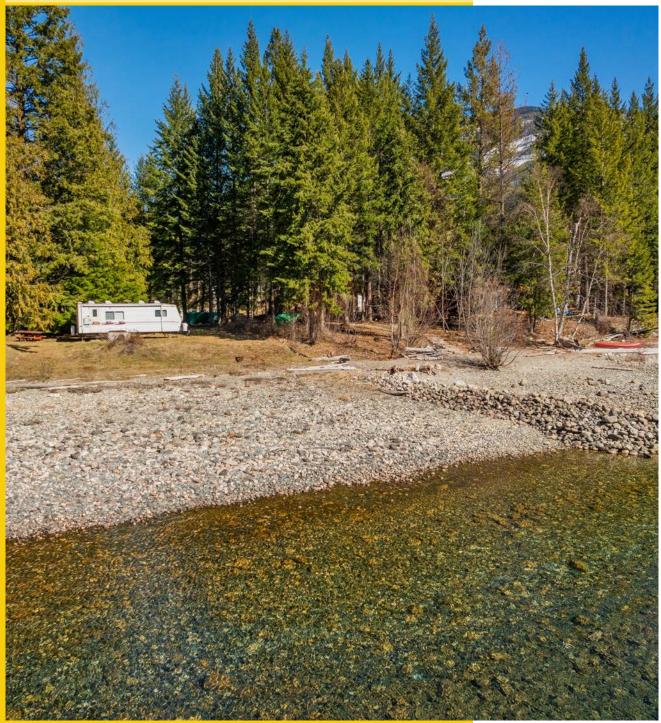

# **DETAILS**

Nestled on the shores of Slocan Lake in Rosebery New Denver, BC, this nearly half-acre waterfront property offers a rare opportunity to enjoy the beauty of one of the Kootenay's most sought-after lakes. With essential amenities like a well, septic system, and power already in place, along with a storage shed, this property is ready for immediate use. Surrounded by trees and boasting a pebbly beachfront, the property provides a peaceful retreat ideal for those seeking tranquility in the Kootenays. Close to New Denver for shopping convenience, yet far enough away to enjoy the quietude of lakefront living, this property offers the best of both worlds. Whether you're envisioning a secluded getaway or a vibrant lakeside retreat, this property provides a perfect canvas for your dreams. Start enjoying the beauty of Slocan Lake right away and plan your ideal development at your own pace. Don't miss this chance to make memories in this serene waterfront setting.

MLS: 2475748 Size: 0.46 acres Services: Well water, septic, and

hydro