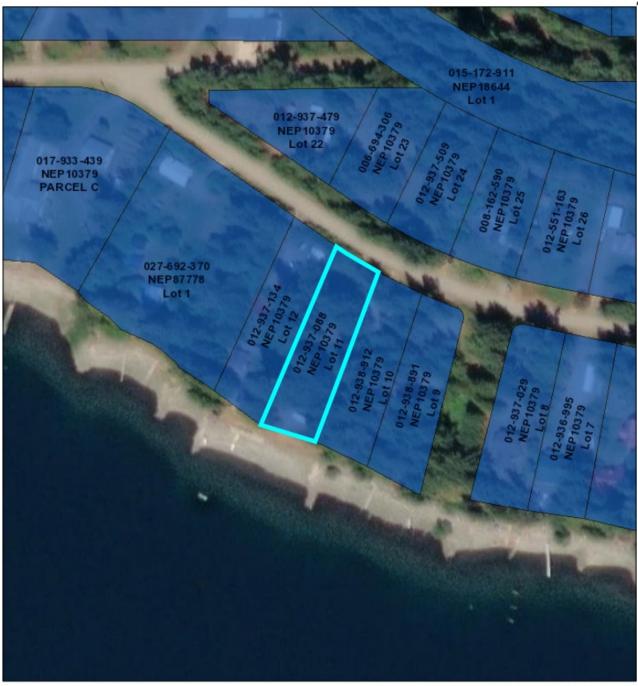

**Taxation Authority** 

**Description of Land** 

Parcel Identifier: 012-937-088

Legal Description:

LOT 11 DISTRICT LOT 298 KOOTENAY DISTRICT PLAN 10379

Legal Notations NONE

Charges, Liens and Interests

Nature: RESTRICTIVE COVENANT

# **SUBDIVISION PLAN**