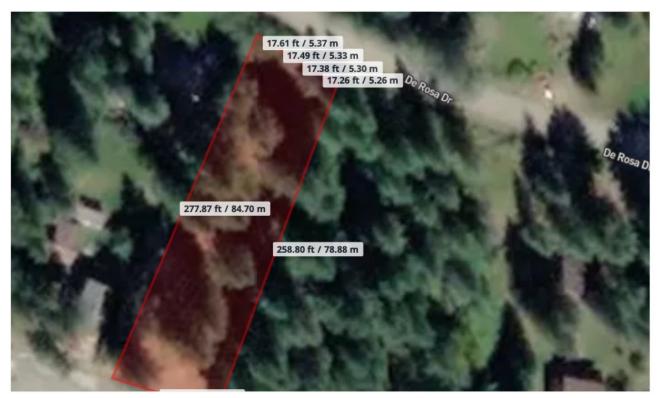

MLS: 2475748 Size: 0.46 acres Services: Well water, septic, and

hydro

# **SUBDIVISION PLAN**