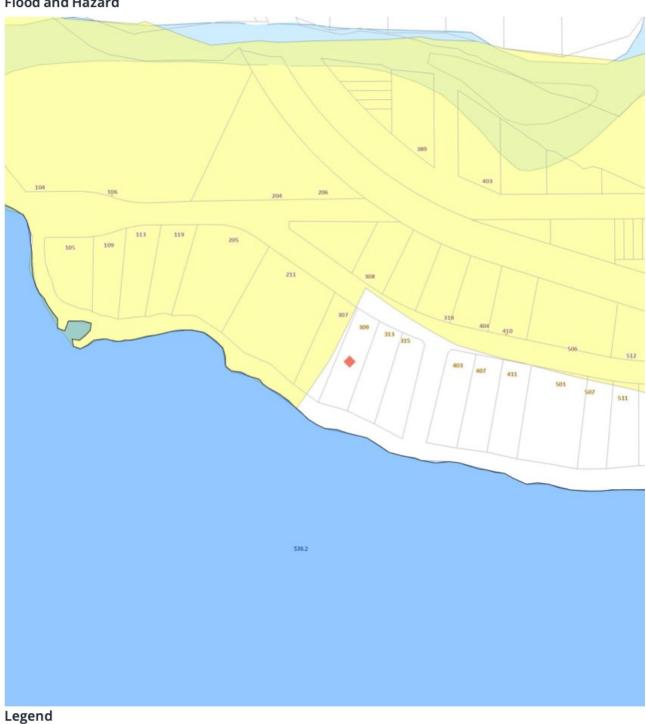

$307,000 | <b>↑</b> 992.53 |
|               | 15/07/1980 | \$28,100  | <b>◆</b> -66.94 |
|               | 15/07/1977 | \$85,000  | <u>=</u>        |

#### **DEVELOPMENT APPLICATIONS**

#### SCHOOL DISTRICT

|                 | Nearest Elementary | Nearest Secondary |
|-----------------|--------------------|-------------------|
| Nearest School  | Lucerne            | Lucerne           |
| School District | SD 10              | SD 10             |
| Grades          | K - 12             | K - 12            |

The enclosed information, while deemed to be correct, is not guaranteed.

# **UTILITIES MAP**



# **ELEVATION**



The lot dimensions shown are estimated and should be verified by survey plan.



Max Elevation: 556.41 m | Min Elevation: 545.25 m | Difference: 11.15 m

# FLOOD MAP





Flood Construction Levels - 1990 Streams and Shorelines

Non Standard Flooding Erosion Area Lakes and Rivers

Slide Hazard

Cadastre - Legal Parcels

Slocan Valley GeoHazard Address Points

# **ZONING**

Land Use

## **Subject Property Designation Summary**

| Datasource                   | Subject Property Designation |
|------------------------------|------------------------------|
| Zoning                       | Not Applicable               |
| Official Community Plan      | R2 - Country Residential     |
| Neighbourhood Community Plan | Not Applicable               |
| Floodplain Data              | Status: Not in Floodplain    |

## Official Community Plan



## **Subject Property Designations:**

R2 - Country Residential

### Layer Legend:

- R2 Country Residential
- RA Resource A