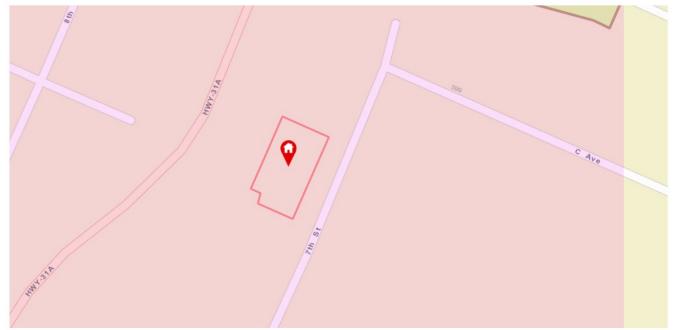

ighbourhood Residential area also includes large tracts of municipally owned land south of Kaslo River (see Map E – South Kaslo Plannig Area) that could eventually be served by the sewer system via a forcemain crossing the river at Unity Bridge or a second treatment facility south of the river.

5.2.1 Purpose

To create strong residential neighbourhoods supporting a variety of housing types and explore opportunities to meet current and future housing

needs by developing vacant and under-utilized land where services can be extended.

5.2.2 Objectives

- 1. The planning objectives of the Neighbourhood Residential area follow the general residential objectives.
  - 2.3 Policies
- 1. Development in the Neighbourhood Residential area will follow the general residential policies.

#### Zoning



#### **Subject Property Designations:**

Code: R1

Description: Single Family and Two Family Residential Zone

## COMMUNITY INFORMATION

| Туре                   | Centre                                     | Distance (km) | <b>Driving Time</b> |
|------------------------|--------------------------------------------|---------------|---------------------|
| School                 | J.V. Humphries, Kaslo                      | 230m          | 1 min               |
| Shopping               | Front Street, Kaslo                        | 1             | 4 min               |
| Airport                | West Kootenay Regional Airport, Castlegar  | 110           | 1 hr 34 min         |
| Airport                | Trail Regional Airport                     | 147           | 1 hr 59 min         |
|