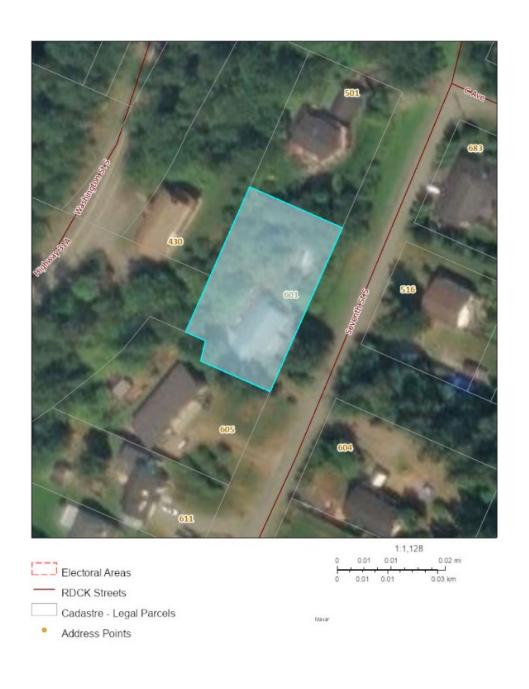

# 601 7<sup>TH</sup> STREET, KASLO BC \$425,000

Don't miss this opportunity to make this lovely home yours and experience the best of Kaslo BC living.

MLS: 2473756 Size: 0.39 acres Services: municipal water, septic, hydro, satellite tv and high-speed internet.

Kaslo, Village of

**Taxation Authority** 

**Description of Land** 

Parcel Identifier: 018-198-732

Legal Description:

LOT 2 DISTRICT LOT 208 KOOTENAY DISTRICT PLAN NEP20393

Legal Notations NONE

Charges, Liens and Interests NONE