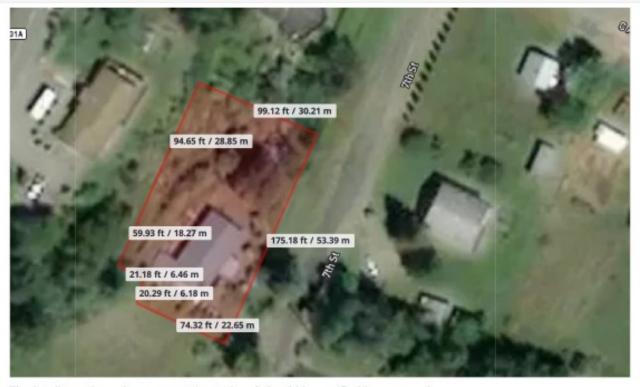

Don't miss this opportunity to make this lovely home yours and experience the best of Kaslo BC living.

MLS: 2473756 Size: 0.39 acres Services: municipal water, septic, hydro, satellite tv and high-speed internet.