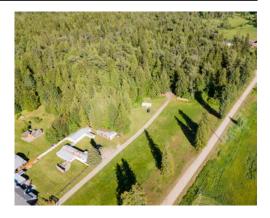

# DETAILS

Welcome to Meadow Creek, British Columbia! This listing presents a remarkable opportunity for those seeking approx. **7 acres** of accessible land with vast potential for development.

Nestled between the pristine Kootenay Lake and Duncan Lake, this land benefits from its prime location in the scenic Lardeau Valley, renowned for its outdoor recreational opportunities. Imagine the possibilities of creating a self-sustaining oasis where quality of life takes precedence.

MLS: 2475155 Size: 6.95 acres Services: well x2, septic, telephone and hydro