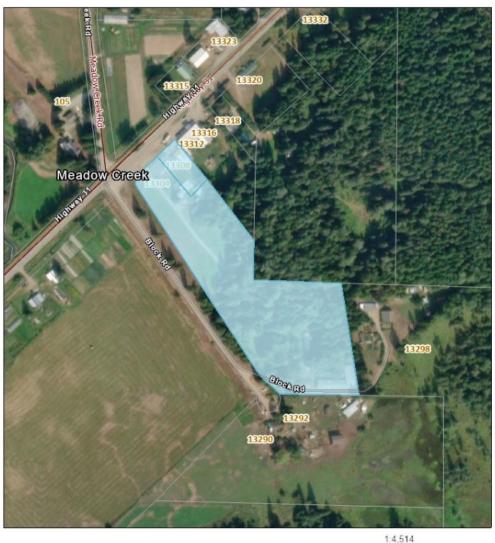

# DETAILS

Welcome to Meadow Creek, British Columbia! This listing presents a remarkable opportunity for those seeking approx. **7 acres** of accessible land with vast potential for development.

Nestled between the pristine Kootenay Lake and Duncan Lake, this land benefits from its prime location in the scenic Lardeau Valley, renowned for its outdoor recreational opportunities. Imagine the possibilities of creating a self-sustaining oasis where quality of life takes precedence.

MLS: 2475155 Size: 6.95 acres Services: well x2, septic, telephone and hydro