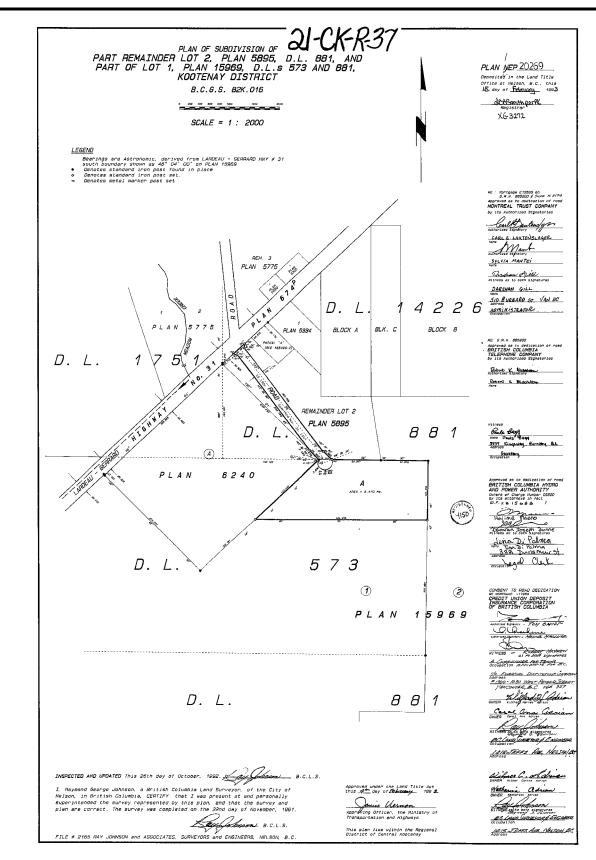

#### **Description of Land**

Parcel Identifier: 014-328-763 Legal Description: LOT 2 DISTRICT LOTS 573, 881 AND 1751 KOOTENAY DISTRICT PLAN 5895 EXCEPT (1) PARCEL A (SEE 165490I) AND (2) PART INCLUDED IN PLANS 6240, NEP20269 AND NEP68627

### TITLE SEARCH PRINT

File Reference: Declared Value \$149800 2022-06-16, 09:25:46 Requestor: Kul Nijjar

Nature: Registration Number: Registration Date and Time: Remarks: EASEMENT XG3578 1993-02-17 14:01 PART PLAN NEP20279 APPURTENANT TO LOT 2 DISTRICT LOT 881 KOOTENAY DISTRICT PLAN 15969