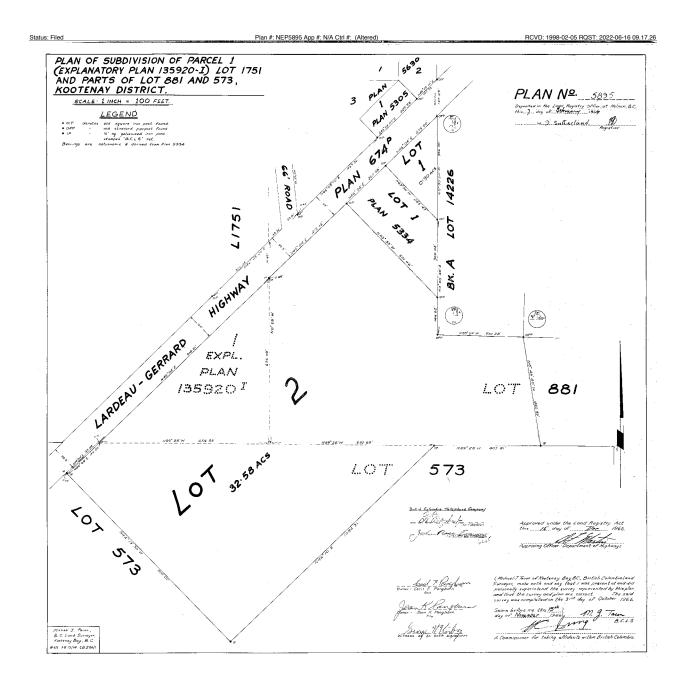

#### **Description of Land**

Parcel Identifier: 014-328-763 Legal Description: LOT 2 DISTRICT LOTS 573, 881 AND 1751 KOOTENAY DISTRICT PLAN 5895 EXCEPT (1) PARCEL A (SEE 165490I) AND (2) PART INCLUDED IN PLANS 6240, NEP20269 AND NEP68627

### Description of Land

Parcel Identifier: 012-454-877 Legal Description: PARCEL A (SEE 165490I) OF LOT 2 DISTRICT LOT 881 KOOTENAY DISTRICT PLAN 5895