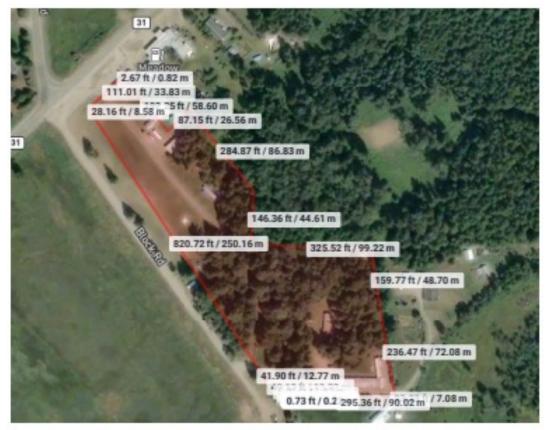

MLS: 2475155 Size: 6.95 acres Services: well x2, septic, telephone and hydro

#### **Description of Land**

Parcel Identifier: 014-328-763 Legal Description: LOT 2 DISTRICT LOTS 573, 881 AND 1751 KOOTENAY DISTRICT PLAN 5895 EXCEPT (1) PARCEL A (SEE 165490I) AND (2) PART INCLUDED IN PLANS 6240, NEP20269 AND NEP68627

### Description of Land

Parcel Identifier: 012-454-877 Legal Description: PARCEL A (SEE 165490I) OF LOT 2 DISTRICT LOT 881 KOOTENAY DISTRICT PLAN 5895