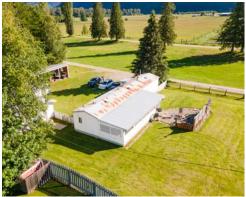

### 13304 -13308 HIGHWAY 31, MEADOW CREEK BC \$799,000

Additionally, the listing includes **two mobile homes**, providing a rental income stream. These mobile homes contribute to the property's versatility and potential for generating passive revenue.

Located in Meadow Creek, just a half-hour drive north of Kaslo in the beautiful Kootenays, this property presents an excellent opportunity for buyers who embrace self-reliance and thinking outside the box.