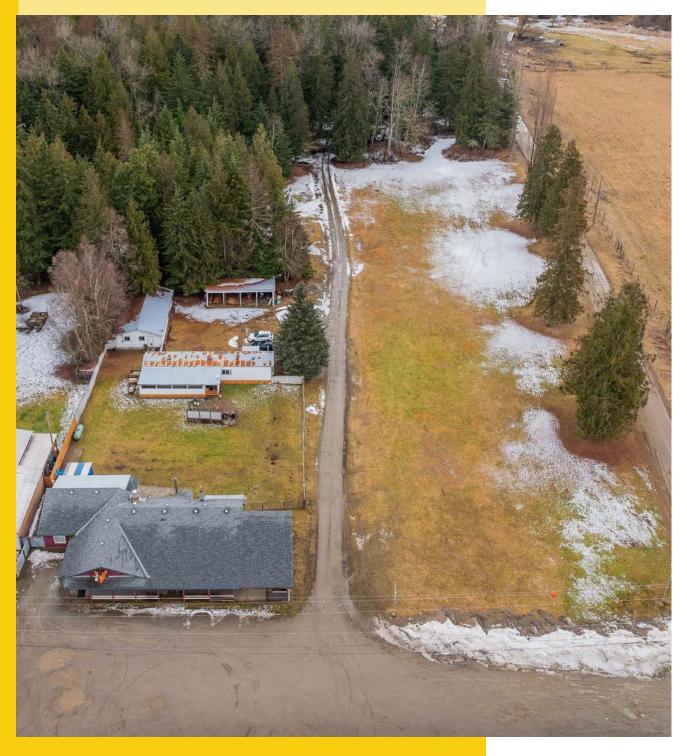

### 13304 -13308 HIGHWAY 31, MEADOW CREEK BC \$799,000

# DETAILS

Welcome to Meadow Creek, British Columbia! This listing presents a remarkable opportunity for those seeking approx. **7 acres** of accessible land with vast potential for development.

Nestled between the pristine Kootenay Lake and Duncan Lake, this land benefits from its prime location in the scenic Lardeau Valley, renowned for its outdoor recreational opportunities. Imagine the possibilities of creating a self-sustaining oasis where quality of life takes precedence.

Additionally, the listing includes **two mobile homes**, providing a rental income stream. These mobile homes contribute to the property's versatility and potential for generating passive revenue.

Located in Meadow Creek, just a half-hour drive north of Kaslo in the beautiful Kootenays, this property presents an excellent opportunity for buyers who embrace self-reliance and thinking outside the box.

MLS: 2475155 Size: 6.95 acres Services: well x2, septic, telephone and hydro