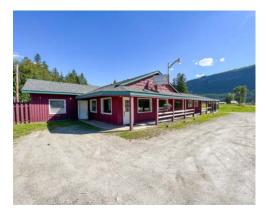

### 13304 -13308 HIGHWAY 31, MEADOW CREEK BC \$799,000

# DETAILS

Welcome to Meadow Creek, British Columbia! This listing presents a remarkable opportunity for those seeking approx. **7 acres** of accessible land with vast potential for development.

Nestled between the pristine Kootenay Lake and Duncan Lake, this land benefits from its prime location in the scenic Lardeau Valley, renowned for its outdoor recreational opportunities. Imagine the possibilities of creating a self-sustaining oasis where quality of life takes precedence.

Additionally, the listing includes **two mobile homes**, providing a rental income stream. These mobile homes contribute to the property's versatility and potential for generating passive revenue.

Located in Meadow Creek, just a half-hour drive north of Kaslo in the beautiful Kootenays, this property presents an excellent opportunity for buyers who embrace self-reliance and thinking outside the box.