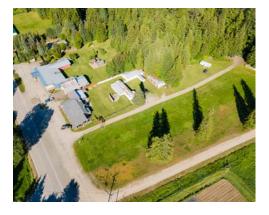

### 13304 -13308 HIGHWAY 31, MEADOW CREEK BC \$799,000

# DETAILS

Welcome to Meadow Creek, British Columbia! This listing presents a remarkable opportunity for those seeking approx. **7 acres** of accessible land with vast potential for development.

Nestled between the pristine Kootenay Lake and Duncan Lake, this land benefits from its prime location in the scenic Lardeau Valley, renowned for its outdoor recreational opportunities. Imagine the possibilities of creating a self-sustaining oasis where quality of life takes precedence.