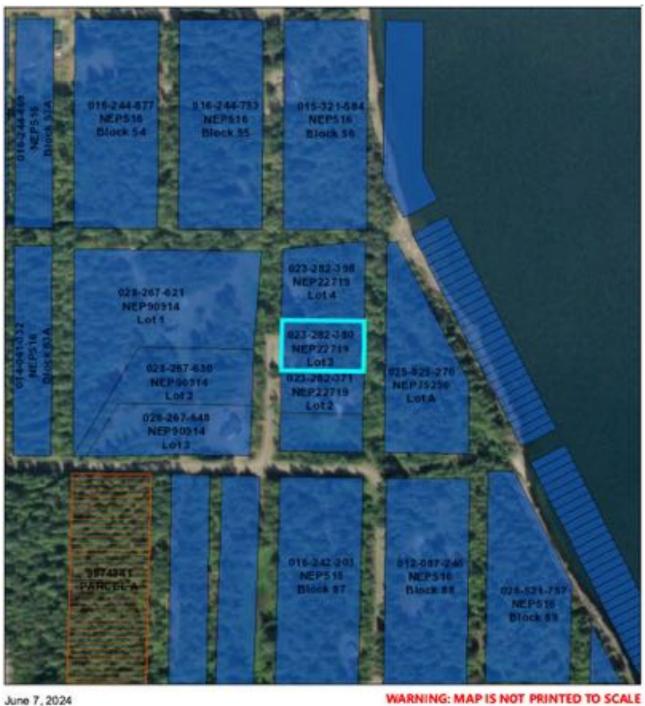

### Legal description and parcel ID

LOT 3, PLAN NEP22719, DISTRICT LOT 437, KOOTENAY LAND DISTRICT

PID: 023-282-380

**Description of Land** 

Parcel Identifier: 023-282-380

Legal Description:

LOT 3 DISTRICT LOT 437 KOOTENAY DISTRICT PLAN NEP22719

Legal Notations NONE

Charges, Liens and Interests

Nature: STATUTORY RIGHT OF WAY