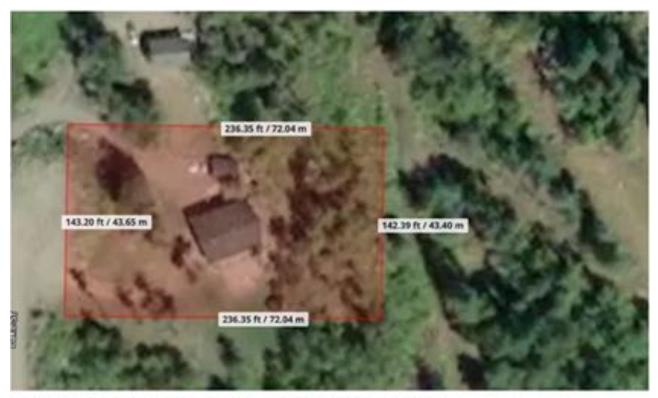

After a day exploring the Kootenays, unwind and savor the afterglow in your perfect retreat.

MLS: 2477645 Size: 0.77 acres Services: licensed water, septic, and hydro, internet

| Property information |  |
|----------------------|--|
|                      |  |

| Year built            | 1997                   |
|-----------------------|------------------------|
| Description           | 1 STY house - Standard |
| Bedrooms              | 3                      |
| Baths                 | 2                      |
| Carports              | С                      |
| Garages               | C                      |
| Land size             | .77 Acres              |
| First floor area      | 1,300                  |
| Second floor area     |                        |
| Basement finish area  | 1,175                  |
| Strata area           |                        |
| Building storeys      | 1                      |
| Gross leasable area   |                        |
| Net leasable area     |                        |
| No.of apartment units |                        |
|                       |                        |