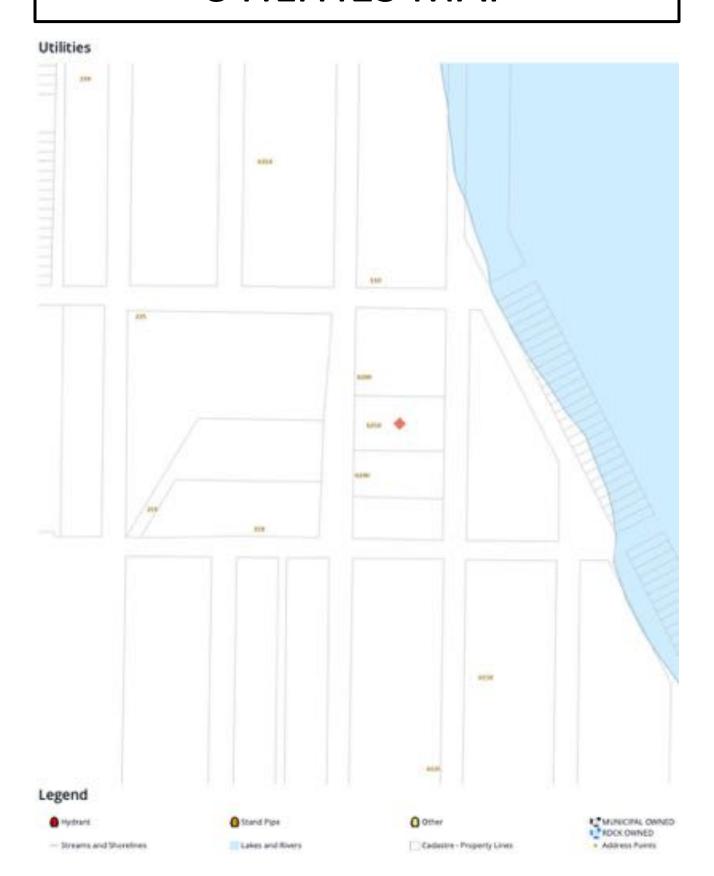

After a day exploring the Kootenays, unwind and savor the afterglow in your perfect retreat.

MLS: 2477645 Size: 0.77 acres Services: licensed water, septic, and hydro, internet