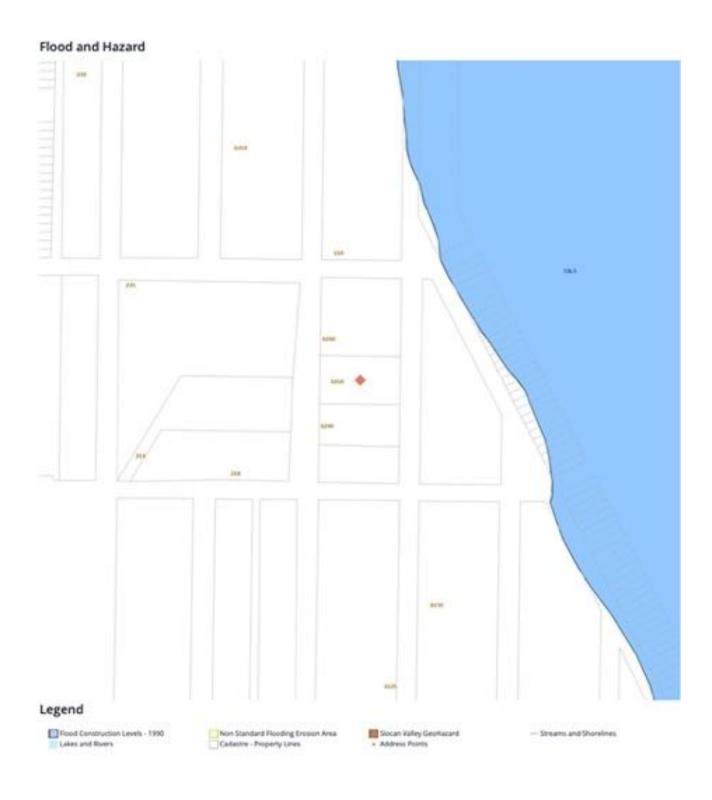

After a day exploring the Kootenays, unwind and savor the afterglow in your perfect retreat.

MLS: 2477645 Size: 0.77 acres Services: licensed water, septic, and hydro, internet