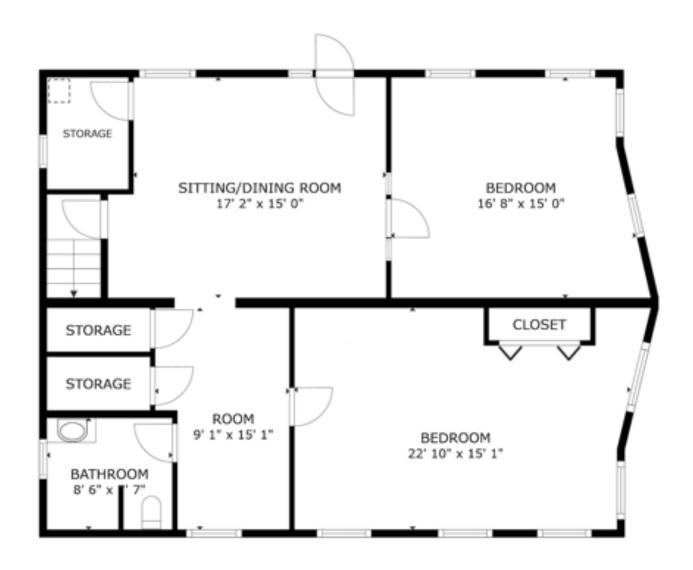

# **UPPER FLOORPLAN**

FLOOR 2

# LOWER FLOORPLAN

## FLOOR 1

GROSS INTERNAL AREA FLOOR 1 1,208 sq.ft. FLOOR 2 1,226 sq.ft. TOTAL: 2,434 sq.ft.

SIZES AND DIMENSIONS ARE APPROXIMATE, ACTUAL MAY VARY.