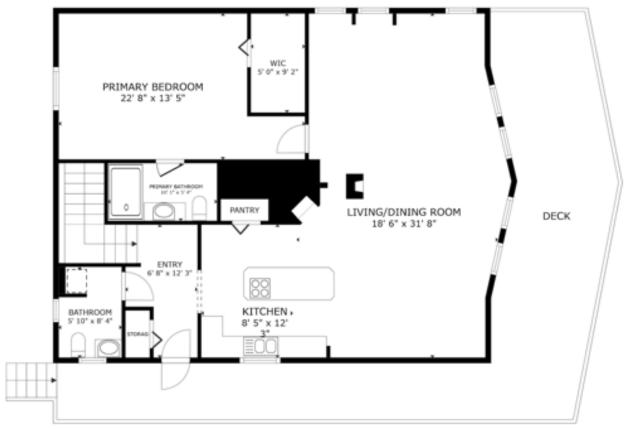

# **UPPER FLOORPLAN**

FLOOR 2

## FLOOR 1

GROSS INTERNAL AREA FLOOR 1 1,208 sq.ft. FLOOR 2 1,226 sq.ft. TOTAL: 2,434 sq.ft.

SIZES AND DIMENSIONS ARE APPROXIMATE, ACTUAL MAY VARY.