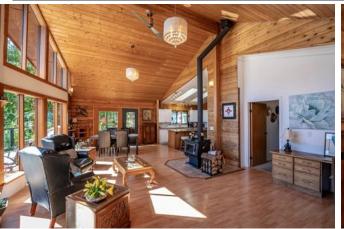

# **DETAILS**

Discover this beautifully maintained 3bed, 3-bath home, just minutes from Kaslo, BC.

Formerly a successful B&B, this versatile property boasts stunning views of Kootenay Lake and the Purcell Mountains, with a private yard and manicured gardens. Ideal for a family home, retirement retreat, or income-generating vacation rental. Stay cozy in the winter with the Blaze King wood stove or relax on the decks during warmer months. The openconcept living areas are flooded with natural light, creating a perfect ambiance for hosting visitors or enjoying the tranquility of nature. The home features a custom kitchen, a primary bedroom with ensuite. Downstairs you will find two bedrooms and a sitting area with the patio accessible from the walkout full basement. There's also a workshop space for hobbies and projects. Whether you prefer an active lifestyle or peaceful relaxation, this home accommodates it all.