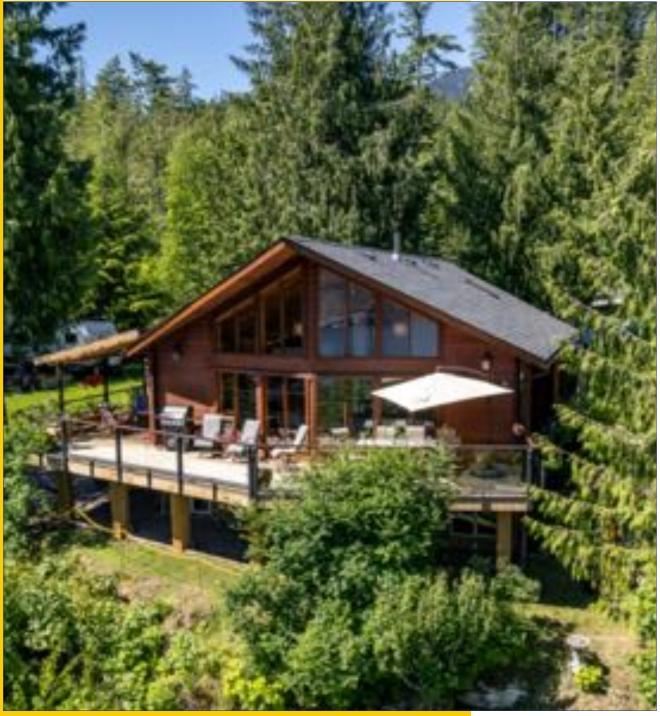

# 6250 LAKE STREET, KASLO BC \$998,000

# **DETAILS**

Discover this beautifully maintained 3bed, 3-bath home, just minutes from Kaslo, BC.

Formerly a successful B&B, this versatile property boasts stunning views of Kootenay Lake and the Purcell Mountains, with a private yard and manicured gardens. Ideal for a family home, retirement retreat, or income-generating vacation rental. Stay cozy in the winter with the Blaze King wood stove or relax on the decks during warmer months. The openconcept living areas are flooded with natural light, creating a perfect ambiance for hosting visitors or enjoying the tranquility of nature. The home features a custom kitchen, a primary bedroom with ensuite. Downstairs you will find two bedrooms and a sitting area with the patio accessible from the walkout full basement. There's also a workshop space for hobbies and projects. Whether you prefer an active lifestyle or peaceful relaxation, this home accommodates it all.

After a day exploring the Kootenays, unwind and savor the afterglow in your perfect retreat.

MLS: 2477645 Size: 0.77 acres Services: licensed water, septic, and hydro, internet