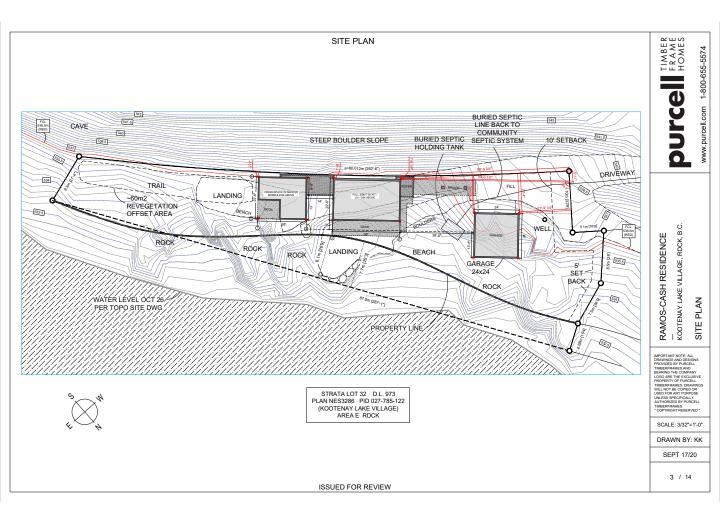

#### Legal description and parcel ID

STRATA LOT 32, PLAN NES3286, DISTRICT LOT 873.
KOOTENAY LAND DISTRICT, TOGETHER WITH AN
INTEREST IN THE COMMON PROPERTY IN PROPORTION
TO THE UNIT ENTITLEMENT OF THE STRATA LOT AS
SHOWN ON FORM V