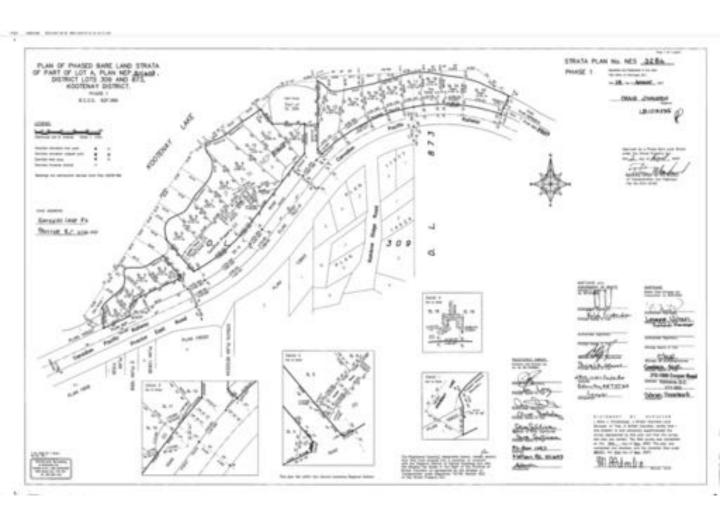

#### Legal description and parcel ID

STRATA LOT 32, PLAN NES3286, DISTRICT LOT 873.
KOOTENAY LAND DISTRICT, TOGETHER WITH AN
INTEREST IN THE COMMON PROPERTY IN PROPORTION
TO THE UNIT ENTITLEMENT OF THE STRATA LOT AS
SHOWN ON FORM V

STRATA LOT 32 DISTRICT LOT 873 KOOTENAY DISTRICT STRATA PLAN NES3286
TOGETHER WITH AN INTEREST IN THE COMMON PROPERTY IN PROPORTION TO THE UNIT
ENTITLEMENT OF THE STRATA LOT AS SHOWN ON FORM V