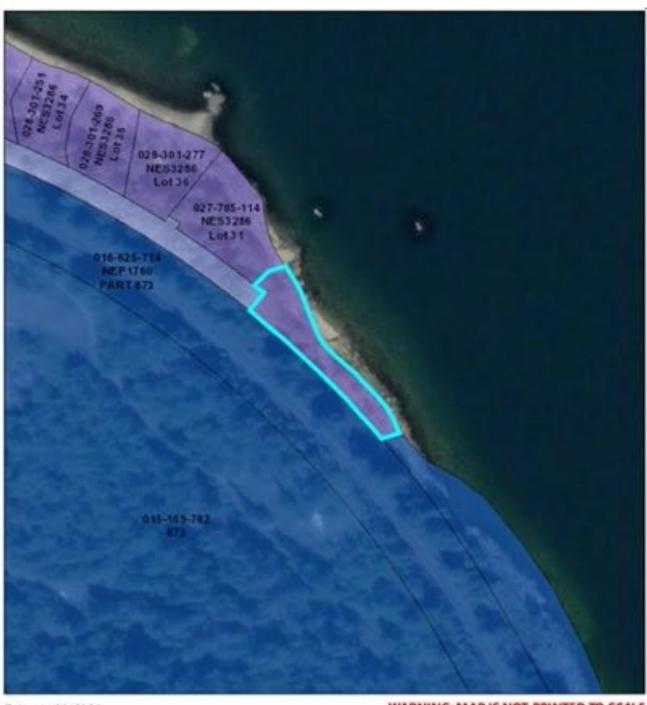

#### Legal description and parcel ID

STRATA LOT 32, PLAN NES3286, DISTRICT LOT 873.
KOOTENAY LAND DISTRICT, TOGETHER WITH AN
INTEREST IN THE COMMON PROPERTY IN PROPORTION
TO THE UNIT ENTITLEMENT OF THE STRATA LOT AS
SHOWN ON FORM V

PID: 027-785-122