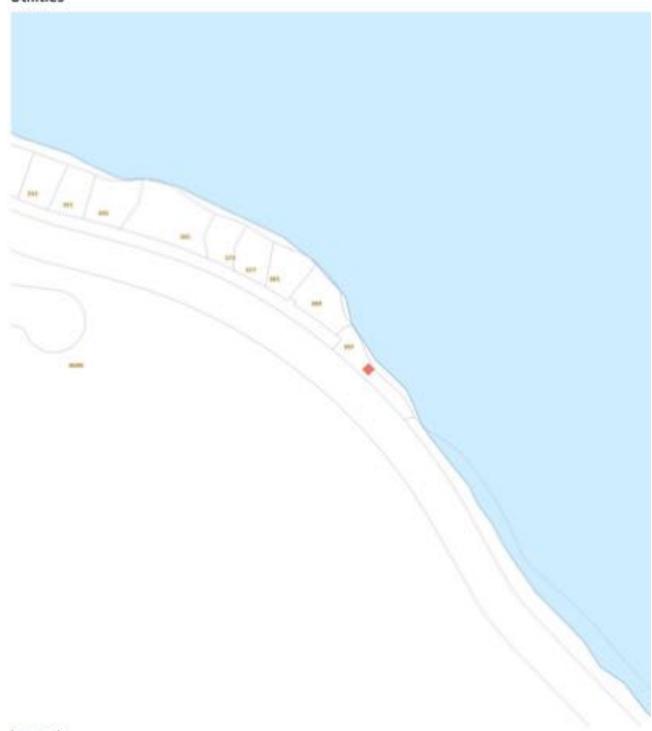

# 397 PARK AVENUE, PROCTER BC \$449,000

## **DETAILS**

Escape the hustle and bustle of urban life and embrace the tranquility of Kootenay Village in Procter, BC. Nestled within this scenic development lies a prime waterfront lot offering a serene retreat just a halfhour drive from vibrant Nelson, BC. Encompassing .28 acres, this property boasts captivating views of the lake and with services available, providing access to all community amenities. Imagine waking up to the sounds of nature and stepping outside to explore an extensive network of trails, community parks, a Glasshouse, amphitheater, gardens, and a beach park—all within reach of your own backyard. Set against a backdrop of ancient forest, Kootenay Village is a haven for nature enthusiasts, offering sweeping vistas of Kootenay Lake and the Selkirk and Purcell mountain ranges. With regulatory approval for a reduced setback from the water, this lot ensures enhanced privacy, perfect for crafting your dream home away from the chaos of the city. Plus, significant groundwork, including a retaining wall and beach rock shoreline, has already been completed, streamlining the transition to lakeside living. It's time to make the move and experience the peace and beauty of life by the lake.

#### Legal description and parcel ID

STRATA LOT 32, PLAN NES3286, DISTRICT LOT 873.
KOOTENAY LAND DISTRICT, TOGETHER WITH AN
INTEREST IN THE COMMON PROPERTY IN PROPORTION
TO THE UNIT ENTITLEMENT OF THE STRATA LOT AS
SHOWN ON FORM V