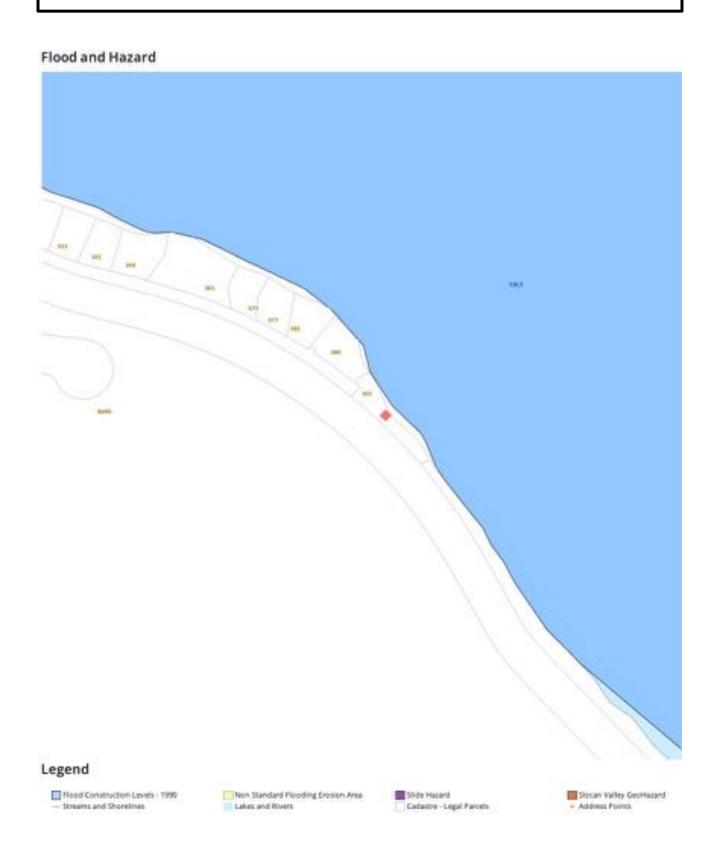

## **DETAILS**

Escape the hustle and bustle of urban life and embrace the tranquility of Kootenay Village in Procter, BC. Nestled within this scenic development lies a prime waterfront lot offering a serene retreat just a halfhour drive from vibrant Nelson, BC. Encompassing .28 acres, this property boasts captivating views of the lake and with services available, providing access to all community amenities. Imagine waking up to the sounds of nature and stepping outside to explore an extensive network of trails, community parks, a Glasshouse, amphitheater, gardens, and a beach park—all within reach of your own backyard. Set against a backdrop of ancient forest, Kootenay Village is a haven for nature enthusiasts, offering sweeping vistas of Kootenay Lake and the Selkirk and Purcell mountain ranges. With regulatory approval for a reduced setback from the water, this lot ensures enhanced privacy, perfect for crafting your dream home away from the chaos of the city. Plus, significant groundwork, including a retaining wall and beach rock shoreline, has already been completed, streamlining the transition to lakeside living. It's time to make the move and experience the peace and beauty of life by the lake.