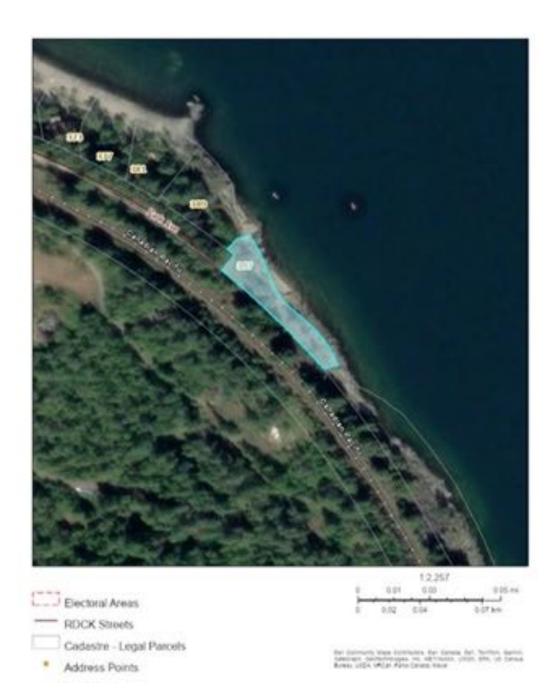

#### Legal description and parcel ID

STRATA LOT 32, PLAN NES3286, DISTRICT LOT 873.
KOOTENAY LAND DISTRICT, TOGETHER WITH AN
INTEREST IN THE COMMON PROPERTY IN PROPORTION
TO THE UNIT ENTITLEMENT OF THE STRATA LOT AS
SHOWN ON FORM V

PID: 027-785-122