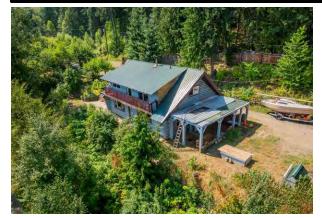

# 3430 LOON LAKE ROAD, AINSWORTH HOT SPRINGS BC \$699,000

# **DETAILS**

Nestled on 4 acres in Ainsworth Hot Springs, BC, this log home offers 2+ bedrooms and 2 bathrooms, blending modern conveniences with the charm of self-sufficient living.

The property features fenced gardens, a 3-bay shop, an outdoor kitchen, a studio shed, a chicken coop, and an array of fruit trees, berries, grapes, and perennial shrubs and flowers.