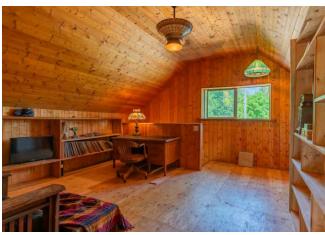

# **DETAILS**

Nestled on 4 acres in Ainsworth Hot Springs, BC, this log home offers 2+ bedrooms and 2 bathrooms, blending modern conveniences with the charm of self-sufficient living.

The property features fenced gardens, a 3-bay shop, an outdoor kitchen, a studio shed, a chicken coop, and an array of fruit trees, berries, grapes, and perennial shrubs and flowers.

Enjoy privacy and stunning lake views, with about 2 acres of the property across the road, ideal for further development or left as-is for even more breathtaking views.

Located just 40 minutes north of Nelson, BC, and 20 minutes south of Kaslo, BC, this property is perfect for those who love outdoor recreation, with proximity to Kootenay Lake and the surrounding Selkirk and Purcell Mountain Ranges.