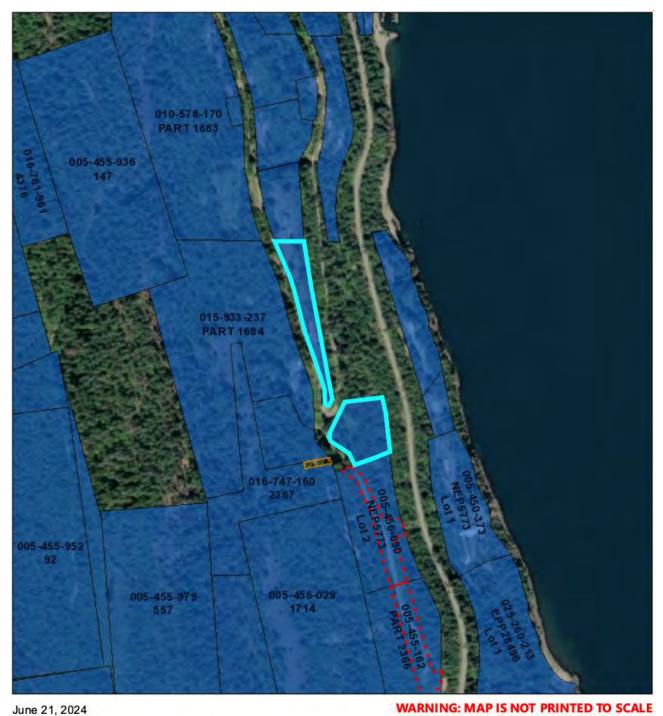

Enjoy privacy and stunning lake views, with about 2 acres of the property across the road, ideal for further development or left as-is for even more breathtaking views.

Located just 40 minutes north of Nelson, BC, and 20 minutes south of Kaslo, BC, this property is perfect for those who love outdoor recreation, with proximity to Kootenay Lake and the surrounding Selkirk and Purcell Mountain Ranges.

MLS: 2479026 Size: 4.1 acres

Services: creek/stream water, septic, and

hydro