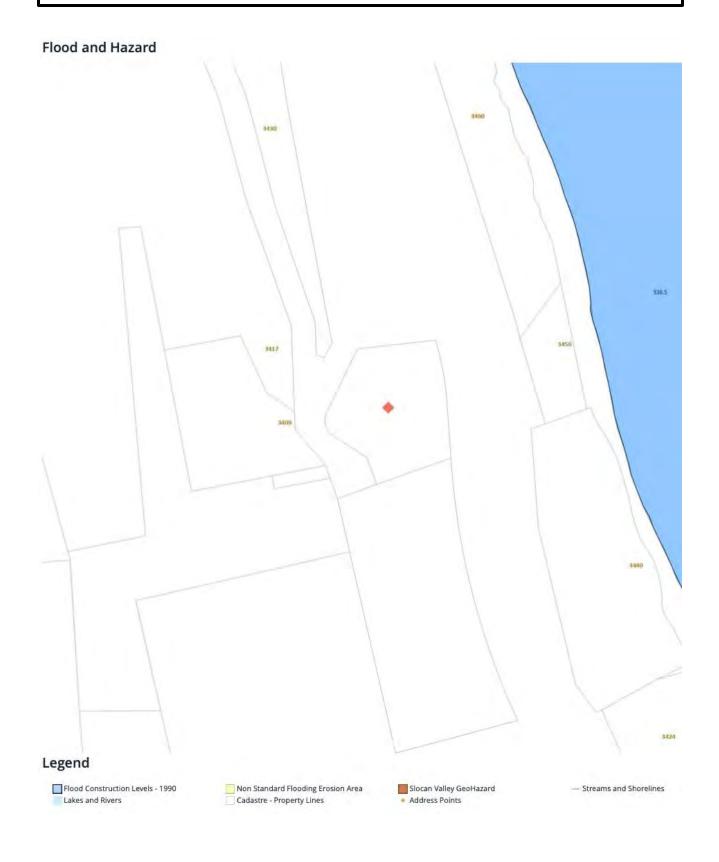

|
|               | 22/10/1992 | \$60,000  |                 |

#### **DEVELOPMENT APPLICATIONS**

#### SCHOOL CATCHMENT

|                 | Elementary    | Nearest Middle          | Secondary     |
|-----------------|---------------|-------------------------|---------------|
| Catchment       | J V Humphries | Trafalgar Middle School | J V Humphries |
| School District | SD 8          | SD 8                    | SD 8          |
| Grades          | K - 12        | 6 - 8                   | K - 12        |

The enclosed information, while deemed to be correct, is not guaranteed.

# **UTILITIES MAP**



# **ELEVATION**



The lot dimensions shown are estimated and should be verified by survey plan.



Max Elevation: 645.56 m | Min Elevation: 597.52 m | Difference: 48.03 m

# FLOOD MAP



# **ZONING**

#### **Subject Property Designation Summary**

| Datasource                   | <b>Subject Property Designation</b> |  |
|------------------------------|-------------------------------------|--|
| Zoning                       | Not Applicable                      |  |
| Official Community Plan      | RC - Country Residential            |  |
| Neighbourhood Community Plan | Not Applicable                      |  |
| Floodplain Data              | Status: Not in Floodplain           |  |

#### Official Community Plan



#### **Subject Property Designations:**

RC - Country Residential

#### Layer Legend:

- RC Country Residential
- RA Resource Area
- RR Rural Residential
- TC Tourist Commercial
- M Industrial

# **COMMUNITY INFORMATION**

| Туре            | Centre