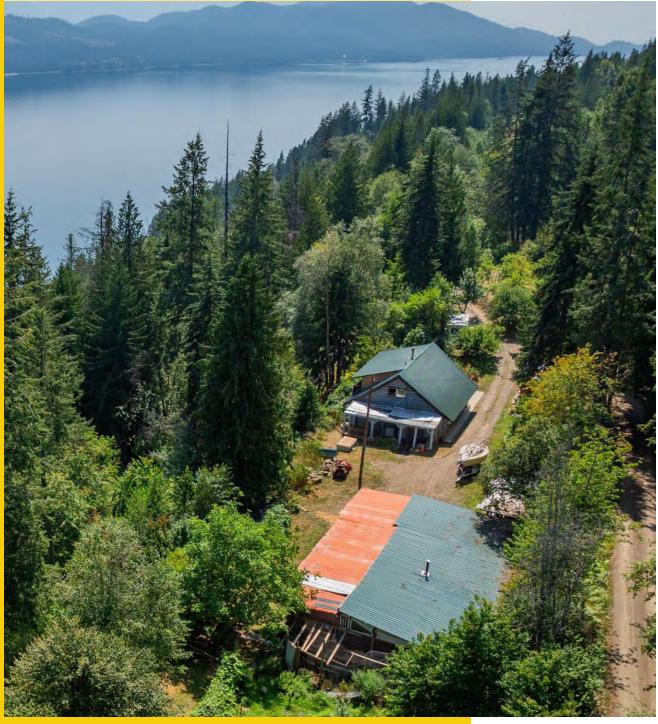

# 3430 LOON LAKE ROAD, AINSWORTH HOT SPRINGS BC \$699,000

# **DETAILS**

Nestled on 4 acres in Ainsworth Hot Springs, BC, this log home offers 2+ bedrooms and 2 bathrooms, blending modern conveniences with the charm of self-sufficient living.

The property features fenced gardens, a 3-bay shop, an outdoor kitchen, a studio shed, a chicken coop, and an array of fruit trees, berries, grapes, and perennial shrubs and flowers.

Enjoy privacy and stunning lake views, with about 2 acres of the property across the road, ideal for further development or left as-is for even more breathtaking views.

Located just 40 minutes north of Nelson, BC, and 20 minutes south of Kaslo, BC, this property is perfect for those who love outdoor recreation, with proximity to Kootenay Lake and the surrounding Selkirk and Purcell Mountain Ranges.

MLS: 2479026 Size: 4.1 acres

Services: creek/stream water, septic, and

hydro