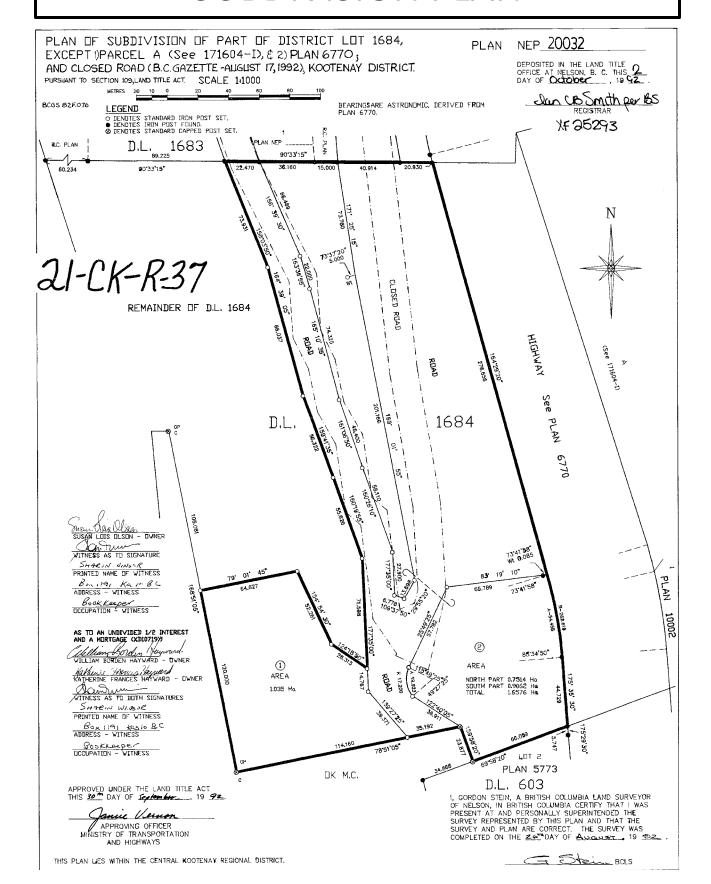

#### Legal description and parcel ID

LOT 2, PLAN NEP20032, DISTRICT LOT 1684, KOOTENAY LAND DISTRICT

PID: 017-932-084

Legal Description:

LOT 2 DISTRICT LOT 1684 KOOTENAY DISTRICT PLAN NEP20032

**Legal Notations** 

HERETO IS ANNEXED EASEMENT XF25296 OVER DISTRICT LOT 1684 KOOTENAY DISTRICT EXCEPT (1) PARCEL A (SEE 171604I) AND (2) PARTS INCLUDED IN PLANS 6770 AND NEP20032