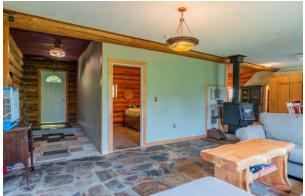

# **DETAILS**

Nestled on 4 acres in Ainsworth Hot Springs, BC, this log home offers 2+ bedrooms and 2 bathrooms, blending modern conveniences with the charm of self-sufficient living.

The property features fenced gardens, a 3-bay shop, an outdoor kitchen, a studio shed, a chicken coop, and an array of fruit trees, berries, grapes, and perennial shrubs and flowers.