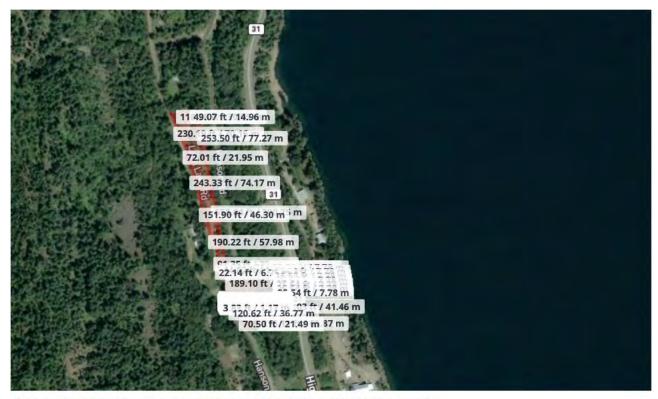

Enjoy privacy and stunning lake views, with about 2 acres of the property across the road, ideal for further development or left as-is for even more breathtaking views.

Located just 40 minutes north of Nelson, BC, and 20 minutes south of Kaslo, BC, this property is perfect for those who love outdoor recreation, with proximity to Kootenay Lake and the surrounding Selkirk and Purcell Mountain Ranges.

MLS: 2479026 Size: 4.1 acres

Services: creek/stream water, septic, and

hydro