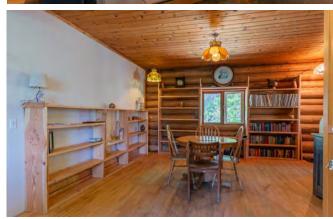

# **DETAILS**

Nestled on 4 acres in Ainsworth Hot Springs, BC, this log home offers 2+ bedrooms and 2 bathrooms, blending modern conveniences with the charm of self-sufficient living.

The property features fenced gardens, a 3-bay shop, an outdoor kitchen, a studio shed, a chicken coop, and an array of fruit trees, berries, grapes, and perennial shrubs and flowers.

Enjoy privacy and stunning lake views, with about 2 acres of the property across the road, ideal for further development or left as-is for even more breathtaking views.

Located just 40 minutes north of Nelson, BC, and 20 minutes south of Kaslo, BC, this property is perfect for those who love outdoor recreation, with proximity to Kootenay Lake and the surrounding Selkirk and Purcell Mountain Ranges.