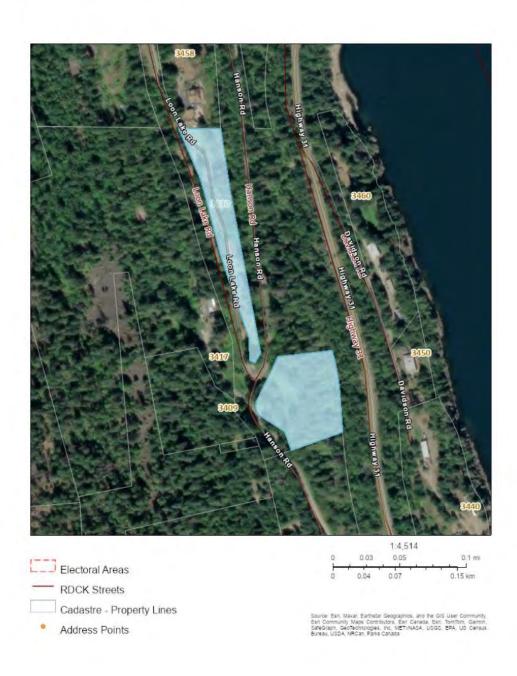

Enjoy privacy and stunning lake views, with about 2 acres of the property across the road, ideal for further development or left as-is for even more breathtaking views.

Located just 40 minutes north of Nelson, BC, and 20 minutes south of Kaslo, BC, this property is perfect for those who love outdoor recreation, with proximity to Kootenay Lake and the surrounding Selkirk and Purcell Mountain Ranges.

MLS: 2479026 Size: 4.1 acres

Services: creek/stream water, septic, and

hydro