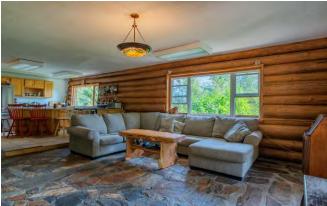

# **DETAILS**

Nestled on 4 acres in Ainsworth Hot Springs, BC, this log home offers 2+ bedrooms and 2 bathrooms, blending modern conveniences with the charm of self-sufficient living.

The property features fenced gardens, a 3-bay shop, an outdoor kitchen, a studio shed, a chicken coop, and an array of fruit trees, berries, grapes, and perennial shrubs and flowers.