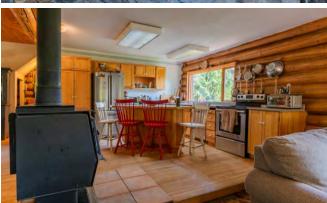

# **DETAILS**

Nestled on 4 acres in Ainsworth Hot Springs, BC, this log home offers 2+ bedrooms and 2 bathrooms, blending modern conveniences with the charm of self-sufficient living.

The property features fenced gardens, a 3-bay shop, an outdoor kitchen, a studio shed, a chicken coop, and an array of fruit trees, berries, grapes, and perennial shrubs and flowers.

Enjoy privacy and stunning lake views, with about 2 acres of the property across the road, ideal for further development or left as-is for even more breathtaking views.

Located just 40 minutes north of Nelson, BC, and 20 minutes south of Kaslo, BC, this property is perfect for those who love outdoor recreation, with proximity to Kootenay Lake and the surrounding Selkirk and Purcell Mountain Ranges.