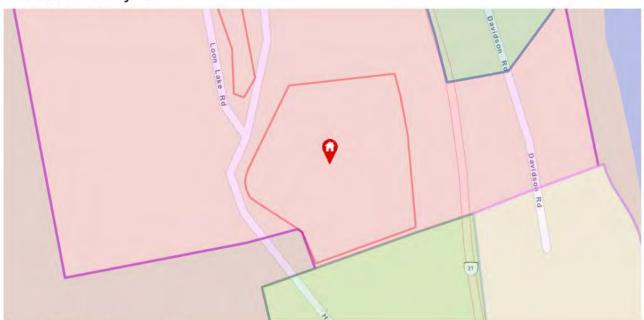

# 3430 LOON LAKE ROAD, AINSWORTH HOT SPRINGS BC \$699,000

Enjoy privacy and stunning lake views, with about 2 acres of the property across the road, ideal for further development or left as-is for even more breathtaking views.

Located just 40 minutes north of Nelson, BC, and 20 minutes south of Kaslo, BC, this property is perfect for those who love outdoor recreation, with proximity to Kootenay Lake and the surrounding Selkirk and Purcell Mountain Ranges.

MLS: 2479026 Size: 4.1 acres

Services: creek/stream water, septic, and

hydro

#### Legal description and parcel ID

LOT 2, PLAN NEP20032, DISTRICT LOT 1684, KOOTENAY LAND DISTRICT

PID: 017-932-084