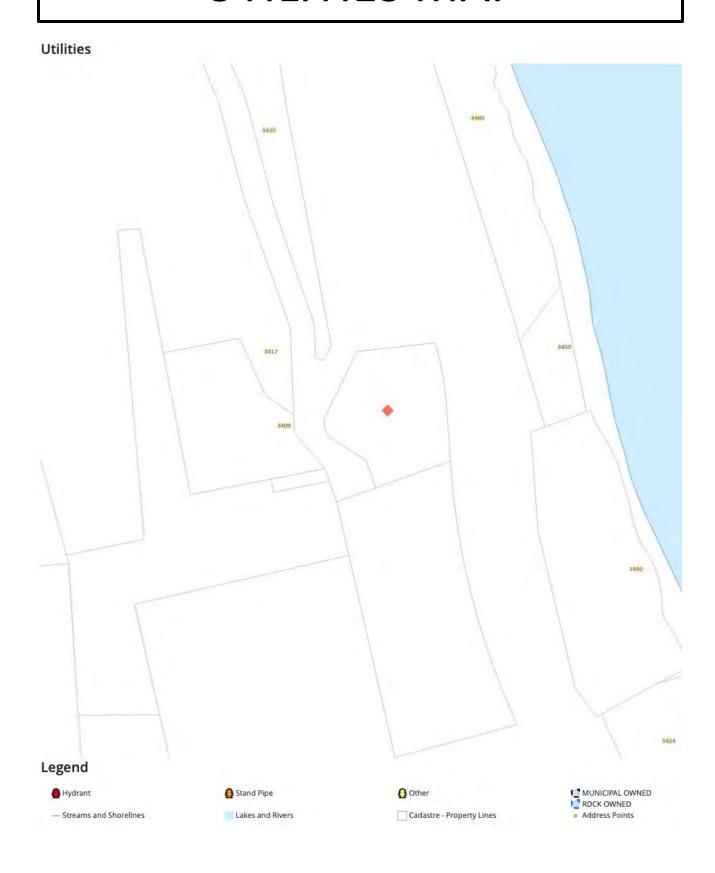

---------|
| Assessment    | 2024       | \$329,000 | <b>↑</b> 231.32 |
| Sales History | 10/02/2012 | \$99,300  | <b>◆</b> -5.43  |
|               | 14/02/2001 | \$105,000 | <b>↑</b> 75     |
|               | 22/10/1992 | \$60,000  |                 |

#### **DEVELOPMENT APPLICATIONS**

#### SCHOOL CATCHMENT

|                 | Elementary    | Nearest Middle          | Secondary     |
|-----------------|---------------|-------------------------|---------------|
| Catchment       | J V Humphries | Trafalgar Middle School | J V Humphries |
| School District | SD 8          | SD 8                    | SD 8          |
| Grades          | K - 12        | 6 - 8                   | K - 12        |

The enclosed information, while deemed to be correct, is not guaranteed.

# **UTILITIES MAP**



# **ELEVATION**



The lot dimensions shown are estimated and should be verified by survey plan.



Max Elevation: 645.56 m | Min Elevation: 597.52 m | Difference: 48.03 m

# FLOOD MAP



# **ZONING**

#### **Subject Property Designation Summary**

| Datasource                   | <b>Subject Property Designation</b> |  |
|------------------------------|-------------------------------------|--|
| Zoning                       | Not Applicable                      |  |
| Official Community Plan      | RC - Country Residential            |  |
| Neighbourhood Community Plan | Not Applicable                      |  |
| Floodplain Data              | Status: Not in Floodplain           |  |

#### Official Community Plan



#### **Subject Property Designations:**

RC - Country Residential

####