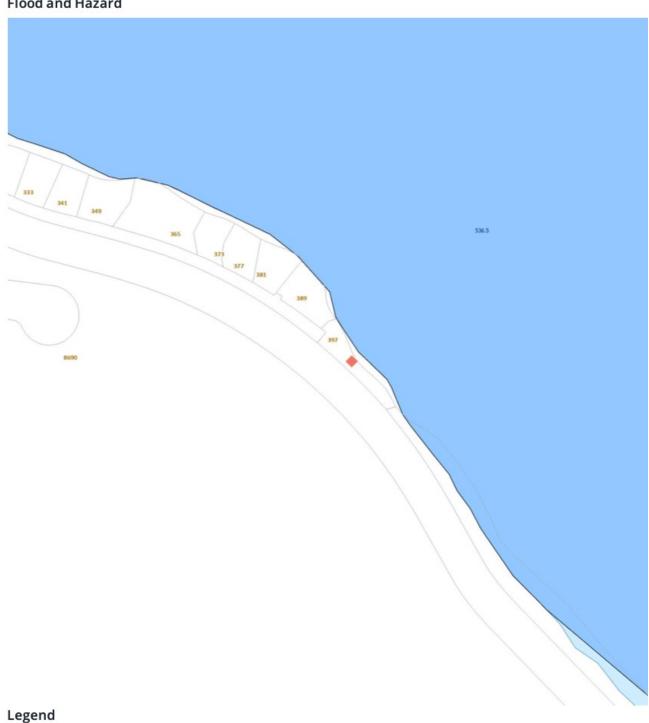

# 397 PARK AVENUE, PROCTER BC \$420,000

## **DETAILS**

Escape the hustle and bustle of urban life and embrace the tranquility of Kootenay Village in Procter, BC. Nestled within this scenic development lies a prime waterfront lot offering a serene retreat just a halfhour drive from vibrant Nelson, BC. Encompassing .28 acres, this property boasts captivating views of the lake and with services available, providing access to all community amenities. Imagine waking up to the sounds of nature and stepping outside to explore an extensive network of trails, community parks, a Glasshouse, amphitheater, gardens, and a beach park—all within reach of your own backyard. Set against a backdrop of ancient forest, Kootenay Village is a haven for nature enthusiasts, offering sweeping vistas of Kootenay Lake and the Selkirk and Purcell mountain ranges. With regulatory approval for a reduced setback from the water, this lot ensures enhanced privacy, perfect for crafting your dream home away from the chaos of the city. Plus, significant groundwork, including a retaining wall and beach rock shoreline, has already been completed, streamlining the transition to lakeside living. It's time to make the move and experience the peace and beauty of life by the lake.

MLS: 2475151 Size: 0.28 acres Services: community water utility, sewer, and hydro