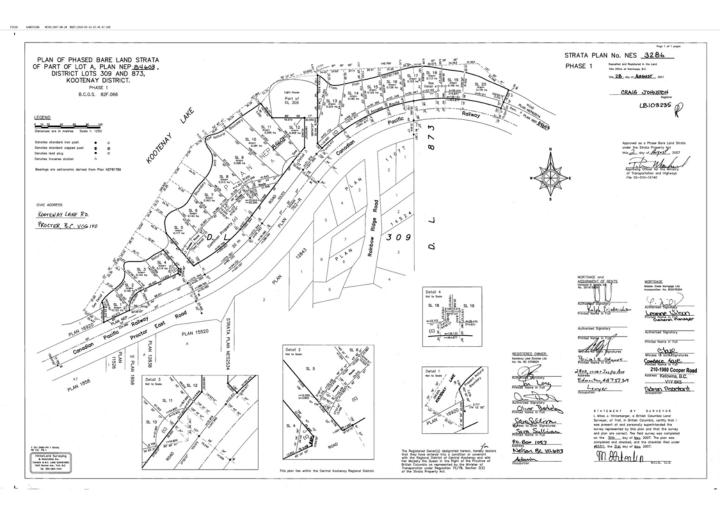

#### Legal description and parcel ID

STRATA LOT 32, PLAN NES3286, DISTRICT LOT 873, KOOTENAY LAND DISTRICT, TOGETHER WITH AN INTEREST IN THE COMMON PROPERTY IN PROPORTION TO THE UNIT ENTITLEMENT OF THE STRATA LOT AS SHOWN ON FORM V

STRATA LOT 32 DISTRICT LOT 873 KOOTENAY DISTRICT STRATA PLAN NES3286
TOGETHER WITH AN INTEREST IN THE COMMON PROPERTY IN PROPORTION TO THE UNIT
ENTITLEMENT OF THE STRATA LOT AS SHOWN ON FORM V