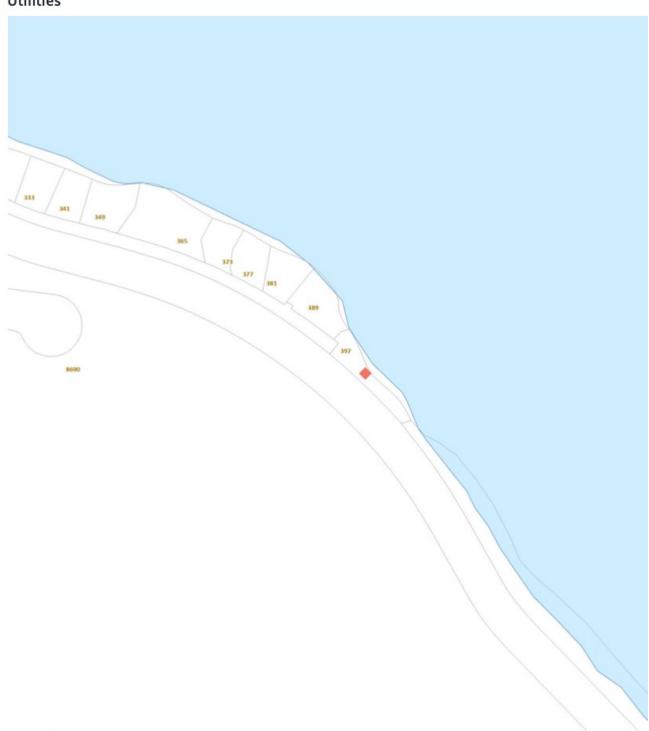

# 397 PARK AVENUE, PROCTER BC \$420,000

## **DETAILS**

Escape the hustle and bustle of urban life and embrace the tranquility of Kootenay Village in Procter, BC. Nestled within this scenic development lies a prime waterfront lot offering a serene retreat just a halfhour drive from vibrant Nelson, BC. Encompassing .28 acres, this property boasts captivating views of the lake and with services available, providing access to all community amenities. Imagine waking up to the sounds of nature and stepping outside to explore an extensive network of trails, community parks, a Glasshouse, amphitheater, gardens, and a beach park—all within reach of your own backyard. Set against a backdrop of ancient forest, Kootenay Village is a haven for nature enthusiasts, offering sweeping vistas of Kootenay Lake and the Selkirk and Purcell mountain ranges. With regulatory approval for a reduced setback from the water, this lot ensures enhanced privacy, perfect for crafting your dream home away from the chaos of the city. Plus, significant groundwork, including a retaining wall and beach rock shoreline, has already been completed, streamlining the transition to lakeside living. It's time to make the move and experience the peace and beauty of life by the lake.

MLS: 2475151 Size: 0.28 acres Services: community water utility, sewer, and hydro

#### Legal description and parcel ID

STRATA LOT 32, PLAN NES3286, DISTRICT LOT 873, KOOTENAY LAND DISTRICT, TOGETHER WITH AN INTEREST IN THE COMMON PROPERTY IN PROPORTION TO THE UNIT ENTITLEMENT OF THE STRATA LOT AS SHOWN ON FORM V

PID: 027-785-122