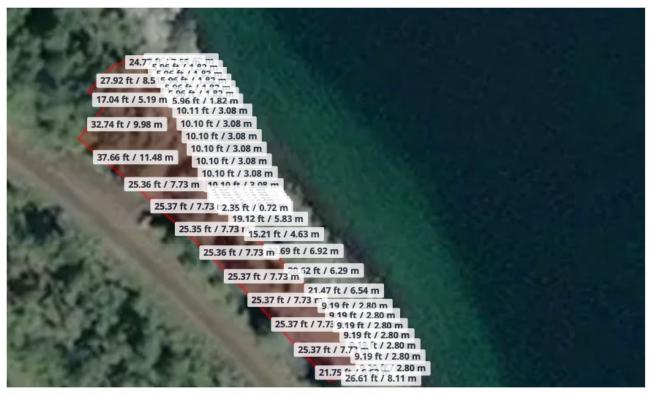

## **DETAILS**

Escape the hustle and bustle of urban life and embrace the tranquility of Kootenay Village in Procter, BC. Nestled within this scenic development lies a prime waterfront lot offering a serene retreat just a halfhour drive from vibrant Nelson, BC. Encompassing .28 acres, this property boasts captivating views of the lake and with services available, providing access to all community amenities. Imagine waking up to the sounds of nature and stepping outside to explore an extensive network of trails, community parks, a Glasshouse, amphitheater, gardens, and a beach park—all within reach of your own backyard. Set against a backdrop of ancient forest, Kootenay Village is a haven for nature enthusiasts, offering sweeping vistas of Kootenay Lake and the Selkirk and Purcell mountain ranges. With regulatory approval for a reduced setback from the water, this lot ensures enhanced privacy, perfect for crafting your dream home away from the chaos of the city. Plus, significant groundwork, including a retaining wall and beach rock shoreline, has already been completed, streamlining the transition to lakeside living. It's time to make the move and experience the peace and beauty of life by the lake.

MLS: 2475151 Size: 0.28 acres Services: community water utility, sewer, and hydro