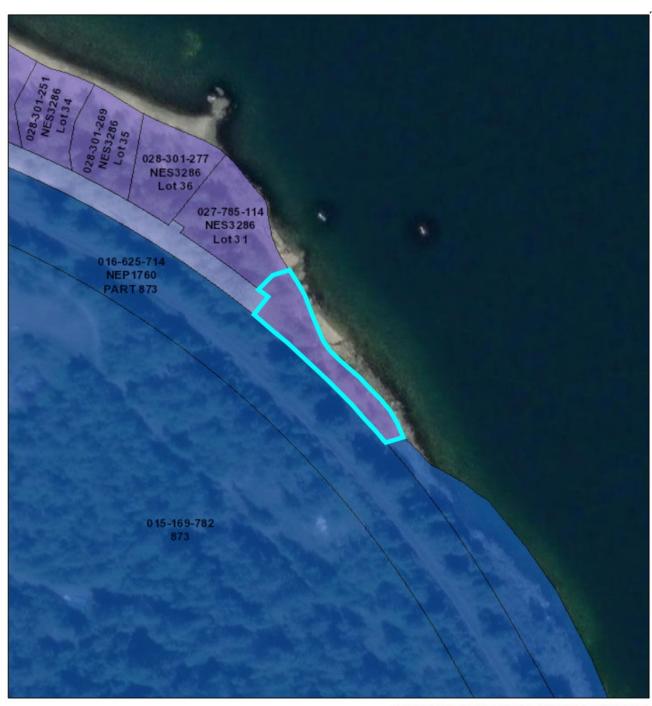

#### Legal description and parcel ID

STRATA LOT 32, PLAN NES3286, DISTRICT LOT 873, KOOTENAY LAND DISTRICT, TOGETHER WITH AN INTEREST IN THE COMMON PROPERTY IN PROPORTION TO THE UNIT ENTITLEMENT OF THE STRATA LOT AS SHOWN ON FORM V

PID: 027-785-122