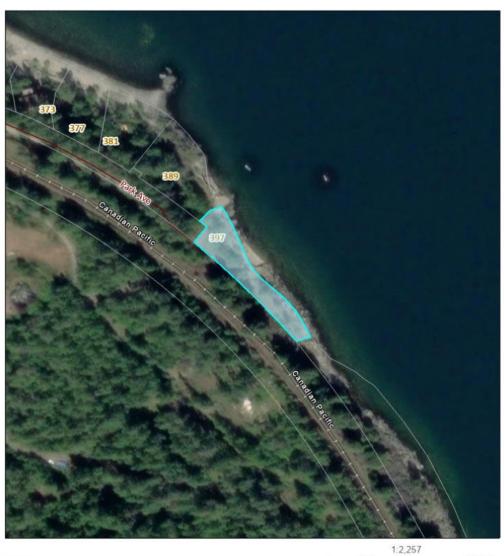

# 397 PARK AVENUE, PROCTER BC \$420,000

## **DETAILS**

Escape the hustle and bustle of urban life and embrace the tranquility of Kootenay Village in Procter, BC. Nestled within this scenic development lies a prime waterfront lot offering a serene retreat just a halfhour drive from vibrant Nelson, BC. Encompassing .28 acres, this property boasts captivating views of the lake and with services available, providing access to all community amenities. Imagine waking up to the sounds of nature and stepping outside to explore an extensive network of trails, community parks, a Glasshouse, amphitheater, gardens, and a beach park—all within reach of your own backyard. Set against a backdrop of ancient forest, Kootenay Village is a haven for nature enthusiasts, offering sweeping vistas of Kootenay Lake and the Selkirk and Purcell mountain ranges. With regulatory approval for a reduced setback from the water, this lot ensures enhanced privacy, perfect for crafting your dream home away from the chaos of the city. Plus, significant groundwork, including a retaining wall and beach rock shoreline, has already been completed, streamlining the transition to lakeside living. It's time to make the move and experience the peace and beauty of life by the lake.