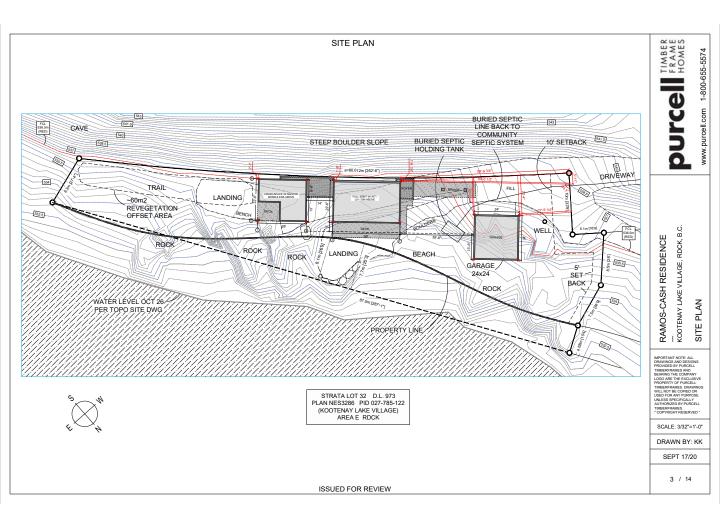

## **DETAILS**

Escape the hustle and bustle of urban life and embrace the tranquility of Kootenay Village in Procter, BC. Nestled within this scenic development lies a prime waterfront lot offering a serene retreat just a halfhour drive from vibrant Nelson, BC. Encompassing .28 acres, this property boasts captivating views of the lake and with services available, providing access to all community amenities. Imagine waking up to the sounds of nature and stepping outside to explore an extensive network of trails, community parks, a Glasshouse, amphitheater, gardens, and a beach park—all within reach of your own backyard. Set against a backdrop of ancient forest, Kootenay Village is a haven for nature enthusiasts, offering sweeping vistas of Kootenay Lake and the Selkirk and Purcell mountain ranges. With regulatory approval for a reduced setback from the water, this lot ensures enhanced privacy, perfect for crafting your dream home away from the chaos of the city. Plus, significant groundwork, including a retaining wall and beach rock shoreline, has already been completed, streamlining the transition to lakeside living. It's time to make the move and experience the peace and beauty of life by the lake.

#### Legal description and parcel ID

STRATA LOT 32, PLAN NES3286, DISTRICT LOT 873, KOOTENAY LAND DISTRICT, TOGETHER WITH AN INTEREST IN THE COMMON PROPERTY IN PROPORTION TO THE UNIT ENTITLEMENT OF THE STRATA LOT AS SHOWN ON FORM V

PID: 027-785-122