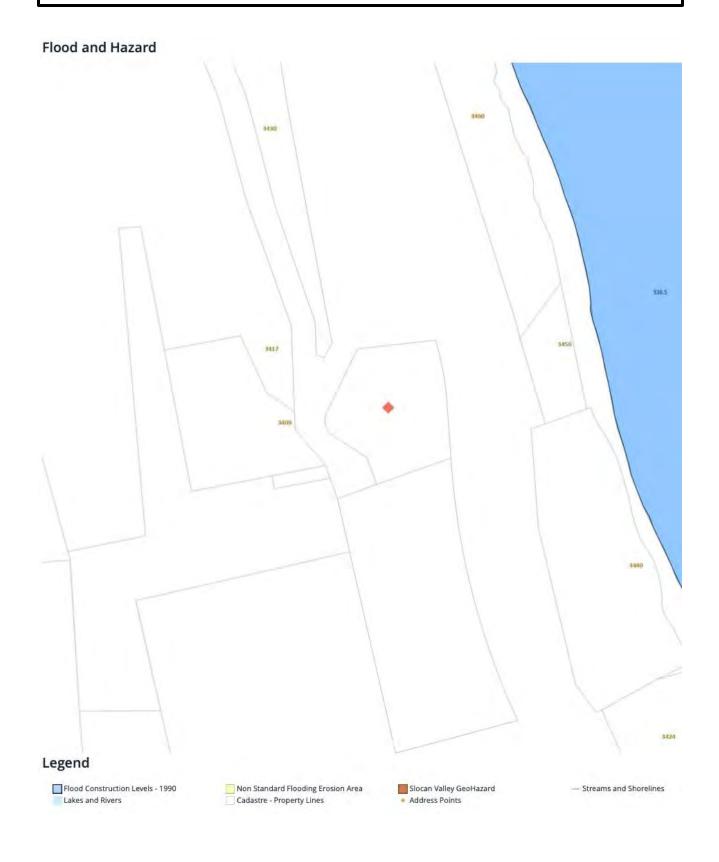

#### 3430 LOON LAKE RD AINSWORTH HOT SPRINGS

Area-Jurisdiction-Roll: 21-786-04139.075

#### Legal description and parcel ID

LOT 2, PLAN NEP20032, DISTRICT LOT 1684, KOOTENAY LAND DISTRICT

PID: 017-932-084