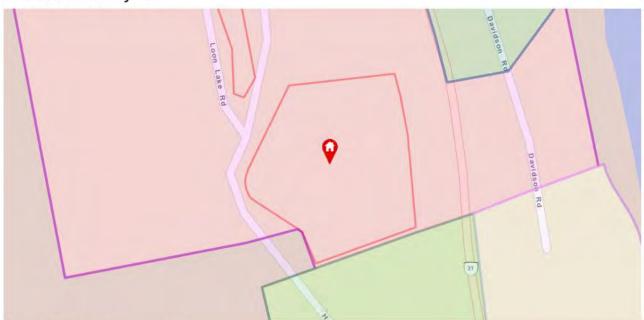

Enjoy privacy and stunning lake views, with about 2 acres of the property across the road, ideal for further development or left as-is for even more breathtaking views.

Located just 40 minutes north of Nelson, BC, and 20 minutes south of Kaslo, BC, this property is perfect for those who love outdoor recreation, with proximity to Kootenay Lake and the surrounding Selkirk and Purcell Mountain Ranges.

MLS: 2479026 Size: 4.1 acres

Services: creek/stream water, septic, and

hydro