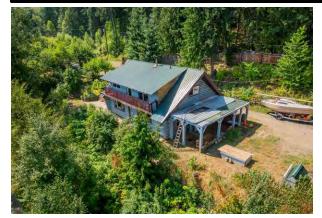

# 3430 LOON LAKE ROAD, AINSWORTH HOT SPRINGS BC \$748,000

# **DETAILS**

Nestled on 4 acres in Ainsworth Hot Springs, BC, this log home offers 2+ bedrooms and 2 bathrooms, blending modern conveniences with the charm of self-sufficient living.

The property features fenced gardens, a 3-bay shop, an outdoor kitchen, a studio shed, a chicken coop, and an array of fruit trees, berries, grapes, and perennial shrubs and flowers.

Enjoy privacy and stunning lake views, with about 2 acres of the property across the road, ideal for further development or left as-is for even more breathtaking views.

Located just 40 minutes north of Nelson, BC, and 20 minutes south of Kaslo, BC, this property is perfect for those who love outdoor recreation, with proximity to Kootenay Lake and the surrounding Selkirk and Purcell Mountain Ranges.

MLS: 2479026 Size: 4.1 acres

Services: creek/stream water, septic, and

hydro