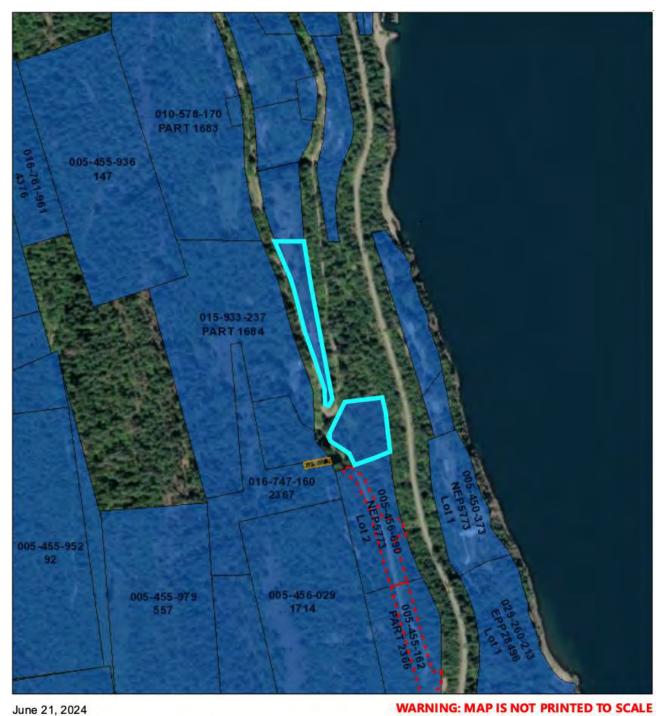

Enjoy privacy and stunning lake views, with about 2 acres of the property across the road, ideal for further development or left as-is for even more breathtaking views.

Located just 40 minutes north of Nelson, BC, and 20 minutes south of Kaslo, BC, this property is perfect for those who love outdoor recreation, with proximity to Kootenay Lake and the surrounding Selkirk and Purcell Mountain Ranges.

MLS: 2479026 Size: 4.1 acres

Services: creek/stream water, septic, and

hydro

#### Legal description and parcel ID

LOT 2, PLAN NEP20032, DISTRICT LOT 1684, KOOTENAY LAND DISTRICT

PID: 017-932-084