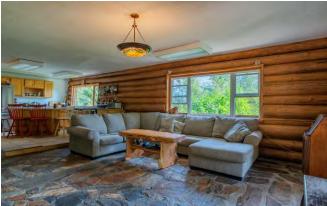

# **DETAILS**

Nestled on 4 acres in Ainsworth Hot Springs, BC, this log home offers 2+ bedrooms and 2 bathrooms, blending modern conveniences with the charm of self-sufficient living.

The property features fenced gardens, a 3-bay shop, an outdoor kitchen, a studio shed, a chicken coop, and an array of fruit trees, berries, grapes, and perennial shrubs and flowers.

Enjoy privacy and stunning lake views, with about 2 acres of the property across the road, ideal for further development or left as-is for even more breathtaking views.

Located just 40 minutes north of Nelson, BC, and 20 minutes south of Kaslo, BC, this property is perfect for those who love outdoor recreation, with proximity to Kootenay Lake and the surrounding Selkirk and Purcell Mountain Ranges.