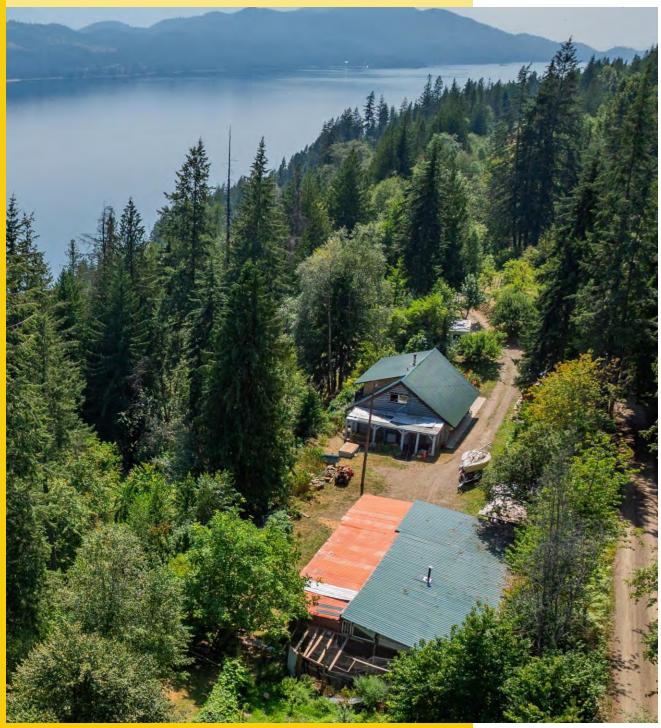

# 3430 LOON LAKE ROAD, AINSWORTH HOT SPRINGS BC \$748,000

# **DETAILS**

Nestled on 4 acres in Ainsworth Hot Springs, BC, this log home offers 2+ bedrooms and 2 bathrooms, blending modern conveniences with the charm of self-sufficient living.

The property features fenced gardens, a 3-bay shop, an outdoor kitchen, a studio shed, a chicken coop, and an array of fruit trees, berries, grapes, and perennial shrubs and flowers.

Enjoy privacy and stunning lake views, with about 2 acres of the property across the road, ideal for further development or left as-is for even more breathtaking views.

Located just 40 minutes north of Nelson, BC, and 20 minutes south of Kaslo, BC, this property is perfect for those who love outdoor recreation, with proximity to Kootenay Lake and the surrounding Selkirk and Purcell Mountain Ranges.

MLS: 2479026 Size: 4.1 acres

Services: creek/stream water, septic, and

hydro