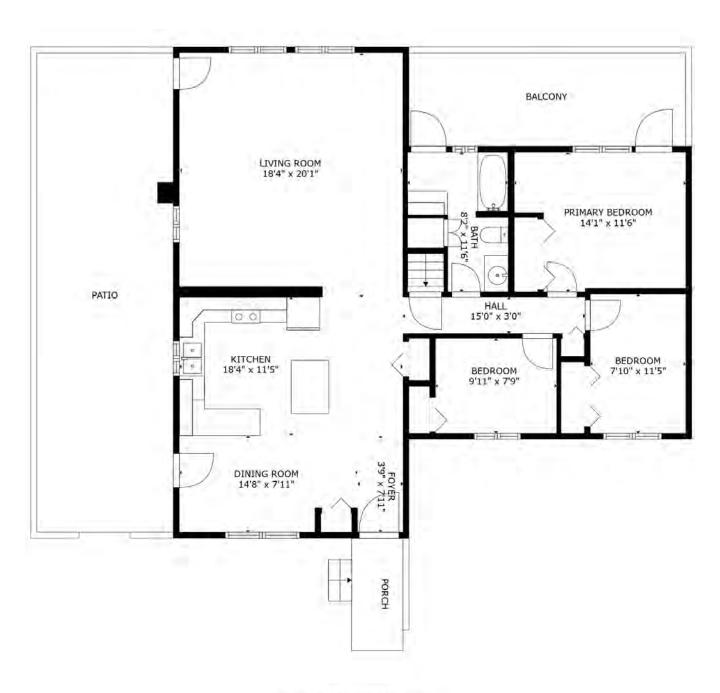

# **DETAILS**

Nestled in Meadow Creek, just a halfhour north of Kaslo, BC, lies a rural sanctuary.

This 3-bed, 2-bath home sits on 5 acres, featuring over 1000 sqft of outdoor space across patio, porch, and balcony, perfect for outdoor enthusiasts.

The property is ideal for hobby farming, with a spacious shop boasting in-floor heating, offering ample storage and creative potential.

Complete with a chicken coop, outbuildings, and fenced garden, it's a haven for sustainable living.

Embrace a lifestyle connected to the land, amidst serene natural beauty. Located between Kootenay Lake and Duncan Lake, outdoor recreation is just moments away, offering a retreat from urban chaos.

MLS: 2475408 Size: 5 acres Services: well water, septic, hydro, satellite tv and high-speed internet.