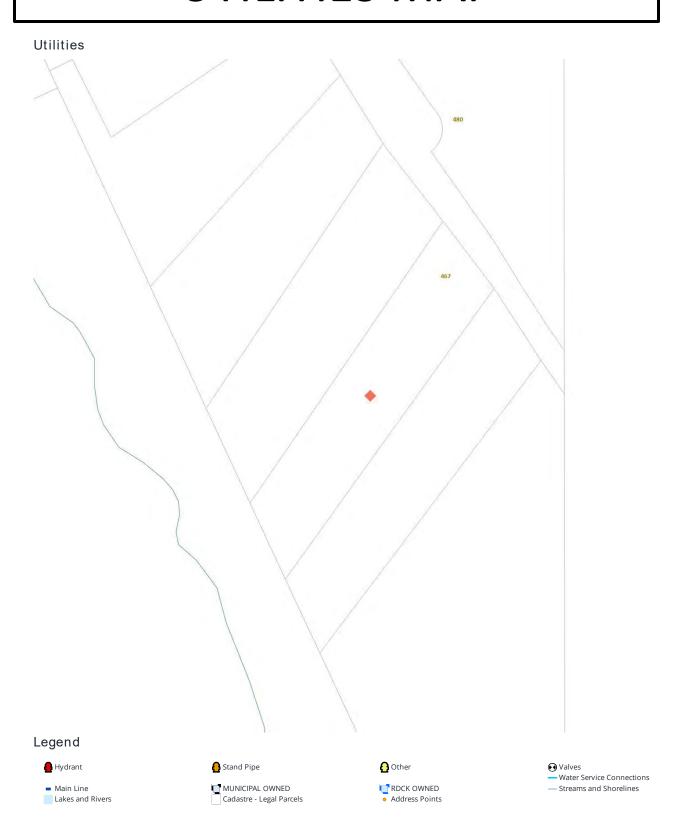

LOT 5 DISTRICT LOT 879 KOOTENAY DISTRICT PLAN 12707

**Legal Notations** 

THIS CERTIFICATE OF TITLE MAY BE AFFECTED BY THE AGRICULTURAL LAND COMMISSION ACT, SEE AGRICULTURAL LAND RESERVE PLAN NO. H15999

**DEPOSITED 10/10/1974** 