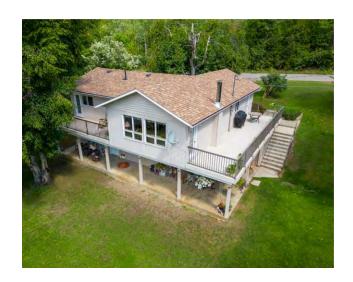

# **DETAILS**

Nestled in Meadow Creek, just a halfhour north of Kaslo, BC, lies a rural sanctuary.

This 3-bed, 2-bath home sits on 5 acres, featuring over 1000 sqft of outdoor space across patio, porch, and balcony, perfect for outdoor enthusiasts.