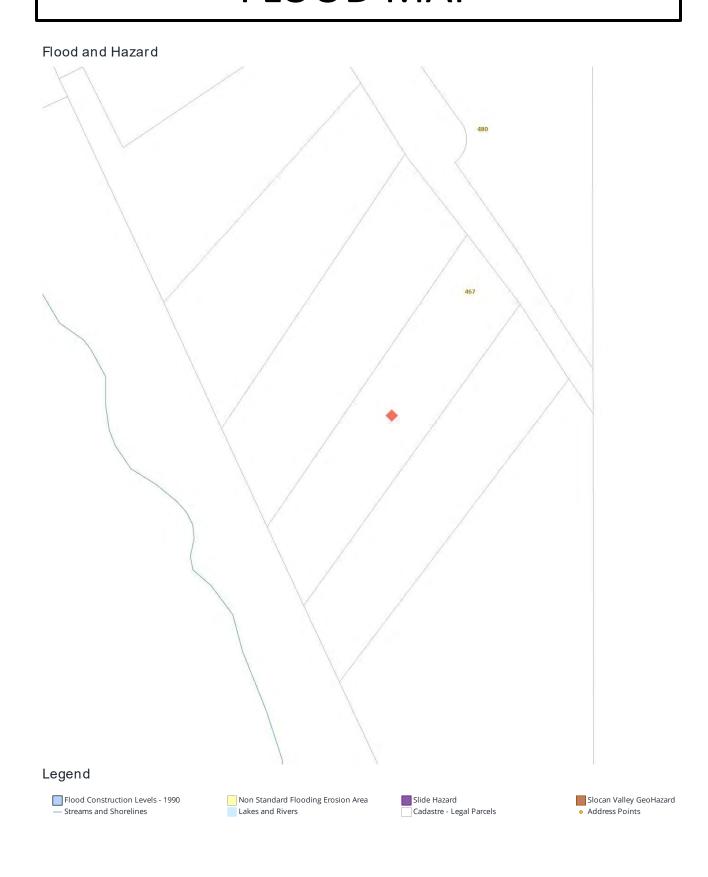

Embrace a lifestyle connected to the land, amidst serene natural beauty. Located between Kootenay Lake and Duncan Lake, outdoor recreation is just moments away, offering a retreat from urban chaos.

MLS: 2475408 Size: 5 acres Services: well water, septic, hydro, satellite tv and high-speed internet.