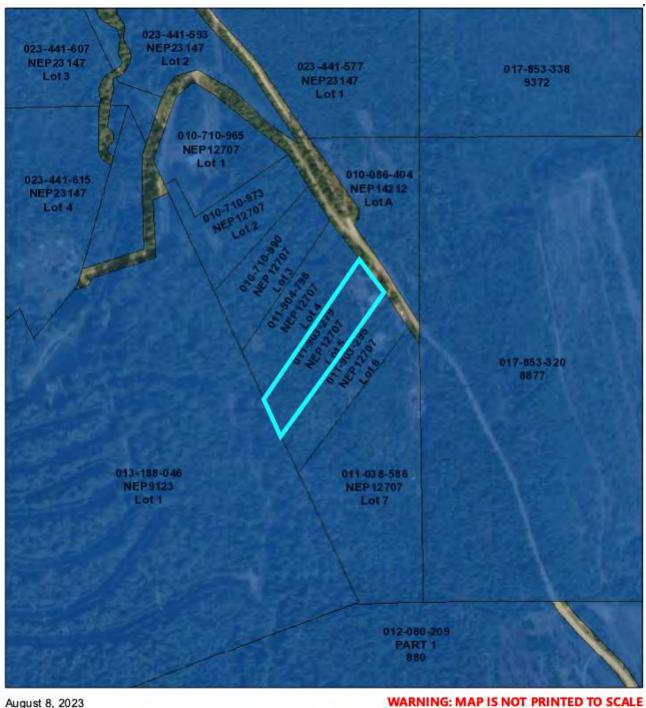

LOT 5 DISTRICT LOT 879 KOOTENAY DISTRICT PLAN 12707

**Legal Notations** 

THIS CERTIFICATE OF TITLE MAY BE AFFECTED BY THE AGRICULTURAL LAND COMMISSION ACT, SEE AGRICULTURAL LAND RESERVE PLAN NO. H15999

**DEPOSITED 10/10/1974** 

#### Legal description and parcel ID

LOT 5, PLAN NEP12707, DISTRICT LOT 879, KOOTENAY LAND DISTRICT

PID: 011-903-279

Sales history (last 3 full calendar years)

No sales history for the last 3 full calendar years