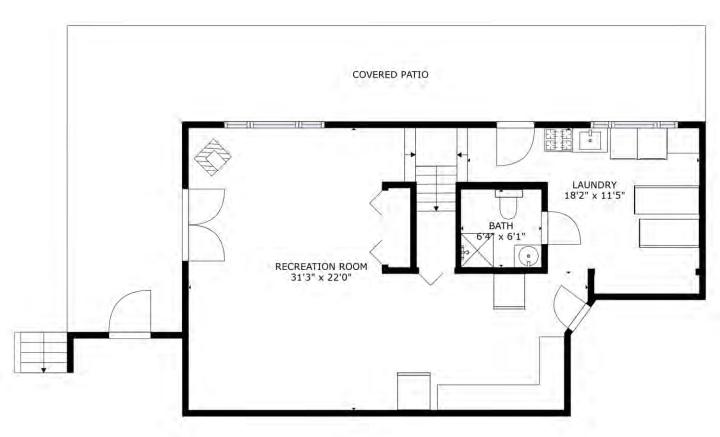

# **DETAILS**

Nestled in Meadow Creek, just a halfhour north of Kaslo, BC, lies a rural sanctuary.

This 3-bed, 2-bath home sits on 5 acres, featuring over 1000 sqft of outdoor space across patio, porch, and balcony, perfect for outdoor enthusiasts.

The property is ideal for hobby farming, with a spacious shop boasting in-floor heating, offering ample storage and creative potential.

Complete with a chicken coop, outbuildings, and fenced garden, it's a haven for sustainable living.