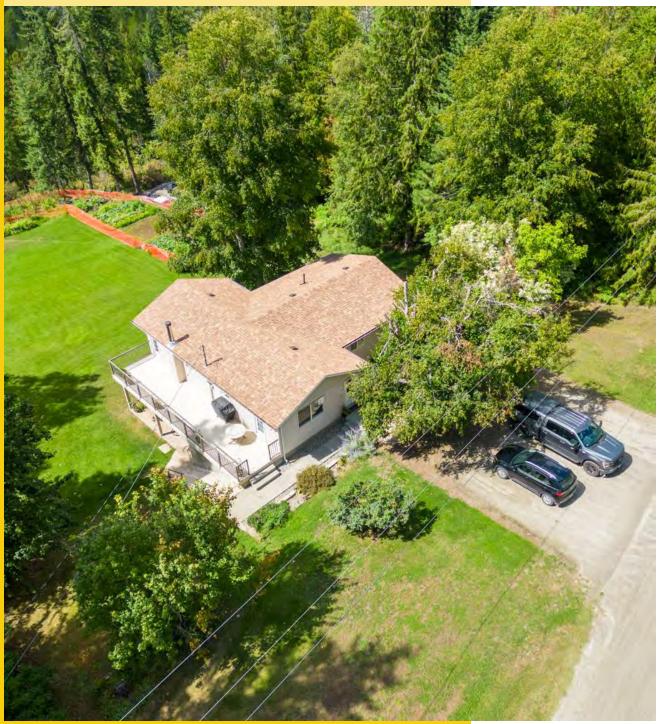

# 467 MEADOW CREEK ROAD, MEADOW CREEK BC \$645,000

# **DETAILS**

Nestled in Meadow Creek, just a halfhour north of Kaslo, BC, lies a rural sanctuary.

This 3-bed, 2-bath home sits on 5 acres, featuring over 1000 sqft of outdoor space across patio, porch, and balcony, perfect for outdoor enthusiasts.

The property is ideal for hobby farming, with a spacious shop boasting in-floor heating, offering ample storage and creative potential.

Complete with a chicken coop, outbuildings, and fenced garden, it's a haven for sustainable living.

Embrace a lifestyle connected to the land, amidst serene natural beauty. Located between Kootenay Lake and Duncan Lake, outdoor recreation is just moments away, offering a retreat from urban chaos.

MLS: 2475408 Size: 5 acres Services: well water, septic, hydro, satellite tv and high-speed internet.