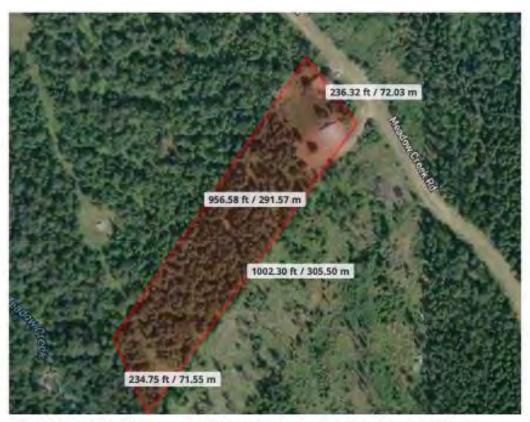

# **DETAILS**

Nestled in Meadow Creek, just a halfhour north of Kaslo, BC, lies a rural sanctuary.

This 3-bed, 2-bath home sits on 5 acres, featuring over 1000 sqft of outdoor space across patio, porch, and balcony, perfect for outdoor enthusiasts.

Embrace a lifestyle connected to the land, amidst serene natural beauty. Located between Kootenay Lake and Duncan Lake, outdoor recreation is just moments away, offering a retreat from urban chaos.

MLS: 2475408 Size: 5 acres Services: well water, septic, hydro, satellite tv and high-speed internet.