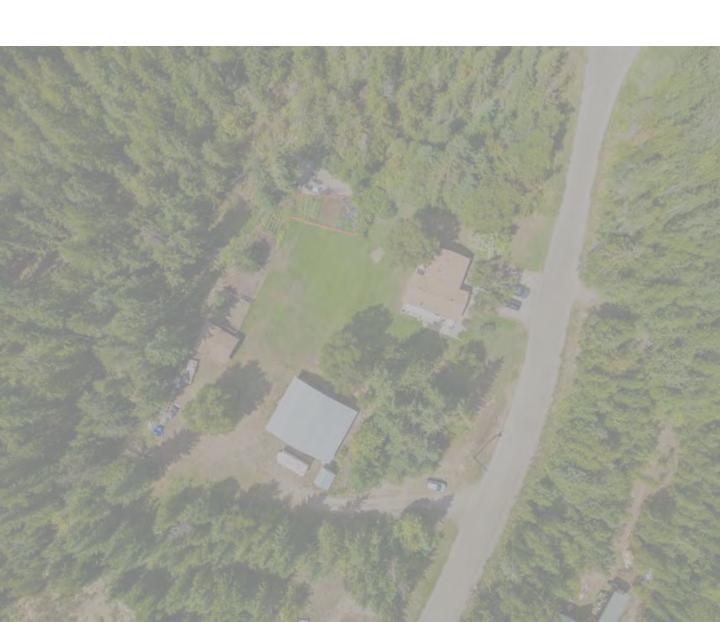

# **DETAILS**

Nestled in Meadow Creek, just a halfhour north of Kaslo, BC, lies a rural sanctuary.

This 3-bed, 2-bath home sits on 5 acres, featuring over 1000 sqft of outdoor space across patio, porch, and balcony, perfect for outdoor enthusiasts.

The property is ideal for hobby farming, with a spacious shop boasting in-floor heating, offering ample storage and creative potential.

Complete with a chicken coop, outbuildings, and fenced garden, it's a haven for sustainable living.