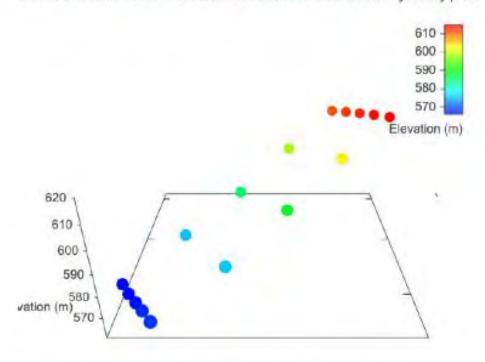

--|
| Building | \$311,000 | ઈ 18.33   | \$368,000 | Assessm ent   | 2023       | \$461,200 |  |
| Land     | \$81,200  | ଯ 14.78   | \$93,200  | Sales History | 15/05/1980 | \$15,000  |  |
| Total    | \$392,200 | ନ୍ଦ 17.59 | \$461,200 |               | 15/02/1980 | \$1       |  |

### DEVELOPMENT APPLICATIONS SCHOOL CATCHMENT

|                 | ⊟ementary | Secondary     |
|-----------------|-----------|---------------|
| Catchm ent      | Jewett    | J V Humphries |
| School District | SD 8      | SD 8          |
| Grades          | K - 6     | K - 12        |

% Growth δ 2,974.67 δ 1,499,900

The enclosed information, while deemed to be correct, is not guaranteed.

# **UTILITIES MAP**



# **ELEVATION**



The lot dimensions shown are estimated and should be verified by survey plan.



Max Elevation: 614.86 m | Min Elevation: 566.00 m | Difference: 48.86 m

# FLOOD MAP



# ZONING

Land Use

### Subject Property Designation Summary

| Datasource Subject Property Designation |  |
|-----------------------------------------|--|



# **COMMUNITY INFORMATION**

| Туре            | Centre                                     | Distance<br>(km) | Driving Time |
|-----------------|--------------------------------------------|------------------|--------------|
| School          | J.V. Humphries, Kaslo                      | 40.8             | 39 min       |
| School          | Jewett Elementary (K-3), Meadow Creek      | 1.9              | 3 min        |
| Channing        | Front Street, Kaslo                        | 41.3             | 40 min       |
| Shopping        | Meadow