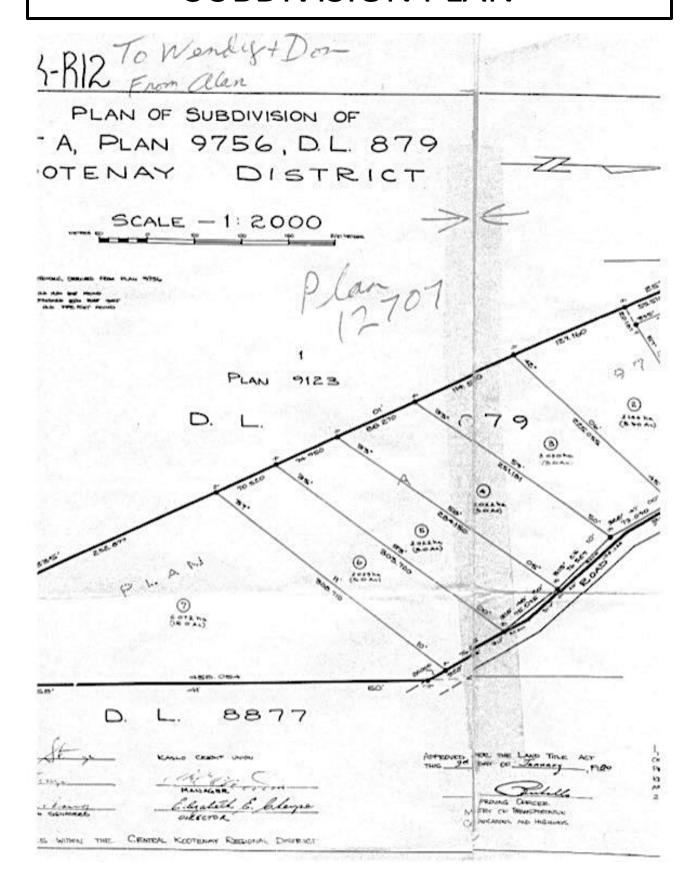

LOT 5 DISTRICT LOT 879 KOOTENAY DISTRICT PLAN 12707

**Legal Notations** 

THIS CERTIFICATE OF TITLE MAY BE AFFECTED BY THE AGRICULTURAL LAND COMMISSION ACT, SEE AGRICULTURAL LAND RESERVE PLAN NO. H15999

**DEPOSITED 10/10/1974** 

#### Legal description and parcel ID

LOT 5, PLAN NEP12707, DISTRICT LOT 879, KOOTENAY LAND DISTRICT

PID: 011-903-279

Sales history (last 3 full calendar years)

No sales history for the last 3 full calendar years