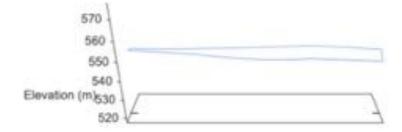

### ELEVATION

The lot dimensions shown are estimated and should be verified by survey plan.

Max Elevation: 550.56 m | Min Elevation: 544.31 m | Difference: 6.25 m