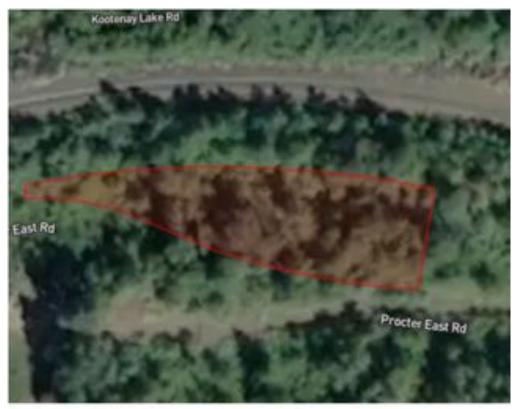

## **RDCK MAP**

**RDCK Property Report** 

#### Area of Interest (AOI) Information

Area: 0.36 acres

Oct 6 2021 7:49:31 Pacific Daylight Time

Electoral Areas Conc Address

income Bar, Natar, George, Larrow Georgenias, 2002/million 201, 20224 (2022) Neurophyl. Dis are her for over Discounts.

#### Summary

| Name                                  | Count | Area(acres) | Length(mi) |
|---------------------------------------|-------|-------------|------------|
| Cadastre - Legal Parcels              | 1     | 0.36        | -          |
| Civic Address                         | 1     | -           | ÷          |
| Electoral Areas                       | 1     | 0.36        |            |
| Fire Service Areas                    | 1     | 0.36        |            |
| Water Systems                         | 0     | 0           | 2          |
| Zoning                                | 0     | 0           | +          |
| Official Community Plan               | 2     | 0.36        |            |
| Agriculture Land Reserve              | 0     | 0           |            |
| Non Standard Flooding Erosion<br>Area | 0     | 0           | -          |
| Flood Construction Levels - 1990      | 0     | 0           | +          |

#### Cadastre - Legal Parcels

|   | Felio                                                                                                                                                                                                            | PIO                 |                    | a Address  | Actual Use                         |      | Plan Number   |
|---|------------------------------------------------------------------------------------------------------------------------------------------------------------------------------------------------------------------|---------------------|--------------------|------------|------------------------------------|------|---------------|
| 1 | 707.04100.010                                                                                                                                                                                                    | 27-735-851          | 8361 PR<br>RD, PRC | OCTER EAST | Vacant Residential<br>Than 2 Acres | Less | NE53578       |
|   | LTO Number                                                                                                                                                                                                       | Let                 |                    | Block      | District Lot                       | ł.   | Land District |
| 1 | CA9161428                                                                                                                                                                                                        |                     |                    |            | 873                                |      | KOOTENAY      |
|   | Legal Long                                                                                                                                                                                                       | L                   | ot Size            | Let        | Description                        |      | Area(acres)   |
| , | STRATA LOT 1, PLAN<br>NES3578, DISTRICT LOT 8<br>KOOTENAY LAND DISTRIC<br>TOGETHER WITH AN<br>INTEREST IN THE COMMO<br>PROPERTY IN PROPORTO<br>TO THE UNIT ENTITLEME!<br>OF THE STRATA LOT AS<br>SHOWN ON FORM V | CT.<br>DN 363<br>DN |                    | ACRES      |                                    | 0.36 | 5             |

#### Civic Address

|   | Folio         | Unit Number | House Number | Street Name        | Full Address            | Count |
|---|---------------|-------------|--------------|--------------------|-------------------------|-------|
| 1 | 707.04100.010 |             | 6631         | PROCTER EAST<br>RD | 8631 PROCTER<br>EAST RD | 1     |