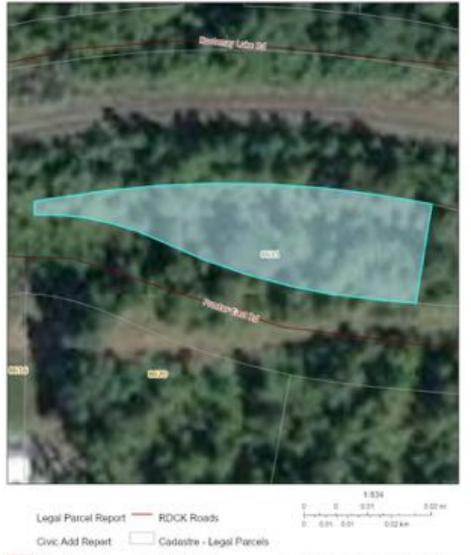

## **RDCK MAP**

**RDCK Property Report** 

#### Area of Interest (AOI) Information

Area: 0.36 acres

Oct 6 2021 7:49:31 Pacific Daylight Time

Electoral Areas Conc Address

income Bar, Natar, George, Larrow Georgenias, 2002/million 201, 20224 (2022) Neurophyl. Dis are her for over Discounts.

#### Summary

| Name                                  | Count | Area(acres) | Length(mi) |
|---------------------------------------|-------|-------------|------------|
| Cadastre - Legal Parcels              | 1     | 0.36        | -          |
| Civic Address                         | 1     | -           | ÷          |
| Electoral Areas                       | 1     | 0.36        |            |
| Fire Service Areas                    | 1     | 0.36        |            |
| Water Systems                         | 0     | 0           | 2          |
| Zoning                                | 0     | 0           | +          |
| Official Community Plan               | 2     | 0.36        |            |
| Agriculture Land Reserve              | 0     | 0           |            |
| Non Standard Flooding Erosion<br>Area | 0     | 0           | -          |
| Flood Construction Levels - 1990      | 0     | 0           | +          |

#### Cadastre - Legal Parcels

|   | Felio                                                                                                                                                                                                            | PIO                 |                    | a Address  | Actual Use                         |      | Plan Number   |
|---|------------------------------------------------------------------------------------------------------------------------------------------------------------------------------------------------------------------|---------------------|--------------------|------------|------------------------------------|------|---------------|
| 1 | 707.04100.010                                                                                                                                                                                                    | 27-735-851          | 8361 PR<br>RD, PRC | OCTER EAST | Vacant Residential<br>Than 2 Acres | Less | NE53578       |
|   | LTO Number                                                                                                                                                                                                       | Let                 |                    | Block      | District Lot                       | ł.   | Land District |
| 1 | CA9161428                                                                                                                                                                                                        |                     |                    |            | 873                                |      | KOOTENAY      |
|   | Legal Long                                                                                                                                                                                                       | L                   | ot Size            | Let        | Description                        |      | Area(acres)   |
| , | STRATA LOT 1, PLAN<br>NES3578, DISTRICT LOT 8<br>KOOTENAY LAND DISTRIC<br>TOGETHER WITH AN<br>INTEREST IN THE COMMO<br>PROPERTY IN PROPORTO<br>TO THE UNIT ENTITLEME!<br>OF THE STRATA LOT AS<br>SHOWN ON FORM V | CT.<br>DN 363<br>DN |                    | ACRES      |                                    | 0.36 | 5             |