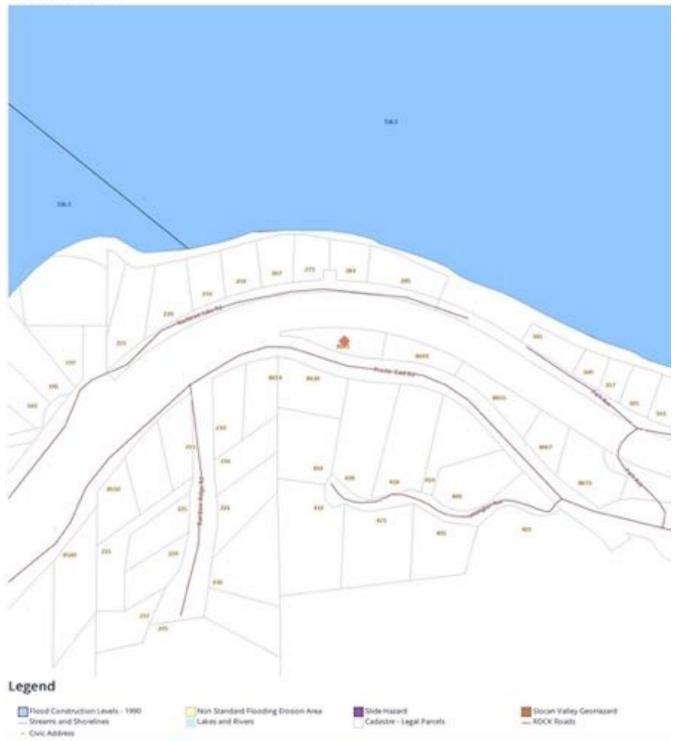

### FLOOD MAP

#### Flood and Hazard

#### Summary

| Name                                  | Count | Area(acres) | Length(mi) |
|---------------------------------------|-------|-------------|------------|
| Cadastre - Legal Parcels              | 1     | 0.36        | -          |
| Civic Address                         | 1     | -           | ÷          |
| Electoral Areas                       | 1     | 0.36        |            |
| Fire Service Areas                    | 1     | 0.36        |            |
| Water Systems                         | 0     | 0           | 2          |
| Zoning                                | 0     | 0           | +          |
| Official Community Plan               | 2     | 0.36        |            |
| Agriculture Land Reserve              | 0     | 0           |            |
| Non Standard Flooding Erosion<br>Area | 0     | 0           | -          |
| Flood Construction Levels - 1990      | 0     | 0           | +          |