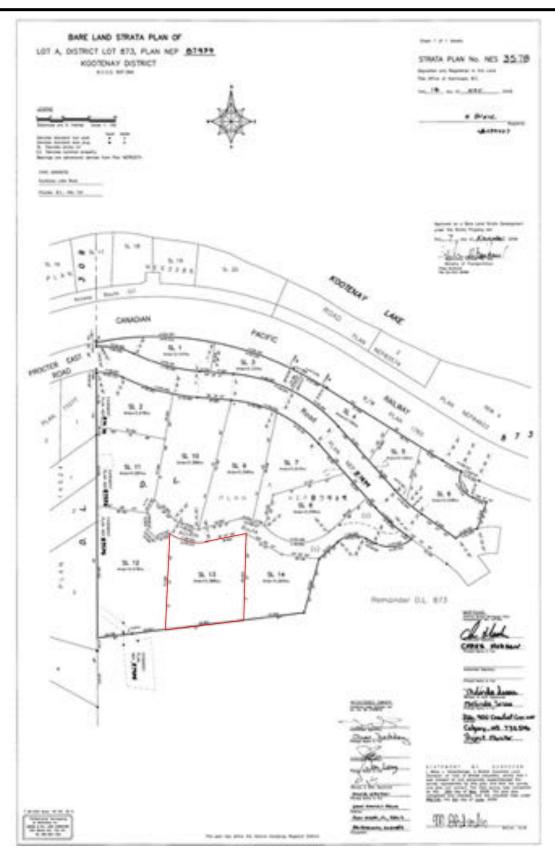

### STRATA PLAN

#### Description of Land

Parcel Identifier:

027-735-851

Legal Description: STRATA LOT 1 DISTRICT LOT 873 KOOTENAY DISTRICT STRATA PLAN NES3578

TOGETHER WITH AN INTEREST IN THE COMMON PROPERTY IN PROPORTION TO THE UNIT ENTITLEMENT OF THE STRATA LOT AS SHOWN ON FORM V