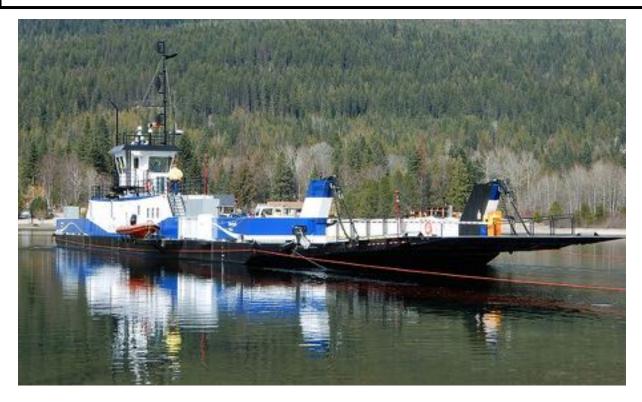

### HARROP CABLE FERRY

The Harrop ferry runs across Kootenay River, on Highway 3A, 24.5 kilometres northeast of Nelson and 8 kilometres west of Balfour to the communities of Harrop and Procter (on the south bank). Ferry capacity is 24 vehicles and 98 passengers.

Service hours: On demand, 24 hours

Crossing Time: 5 minutes

Safety Information: https://www2.gov.bc.ca/gov/content/transportation/passengertravel/water-travel/inland-ferries/safety-information