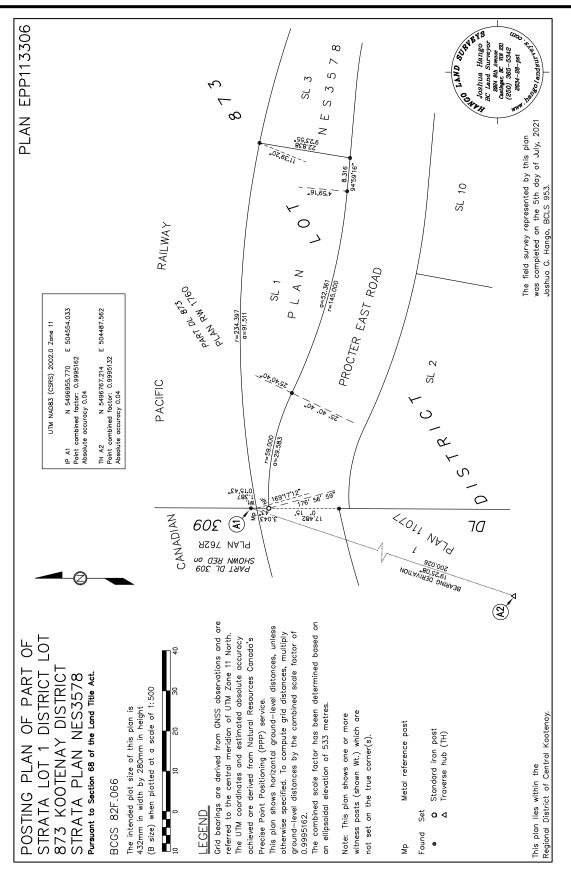

ages if necessary.)

This property is bare land.



COPYRIGHT BC REAL ESTATE ASSOCIATION

INCRODE NOT VEHICLE OF COMPACT

© 2020. Bettelt Columbia Roal Estate Association ("BCREA") All rights reserved. This Term was developed by RCREA for the use and reproduction by IKC REALTORS# and other parties authorized in weiting by BCREA. Any other use or reproduction is prohibited except with pror written consert of IKCREA. This term is not to be attend when priming or reproducing the standard pre-set portion. IECREA teams no liability for your use of this form.



### **EXPENSES**

#### **Property Taxes:**

2021

\$622.54

#### **Unconnected Water:**

2021

\$840/ year

#### **Unconnected Sewer:**

2021

\$ 595/ year

#### **STRATA Fees:**

2021

\$325/year









### STRATA PLAN



### SURVEY



### SURVEY - TOPOGRAPH



## **RDCK MAP**



**RDCK Property Report** 

#### Area of Interest (AOI) Information

Area: 0.36 acres

Oct 6 2021 7:49:31 Pacific Daylight Time



Electoral Areas Conc Address

income Bar, Natar, George, Larrow Georgenias, 2002/million 201, 20224 (2022) Neurophyl. Dis are her for over Discounts.

# **RDCK REPORT**

#### Summary

| Name                                  | Count | Area(acres) | Length(mi) |
|---------------------------------------|-------|-------------|------------|
| Cadastre - Legal Parcels              | 1     | 0.36        | -          |
| Civic Address                         | 1     | -           | ÷          |
| Electoral Areas                       | 1     | 0.36        |            |
| Fire Service Areas                    | 1     | 0.36