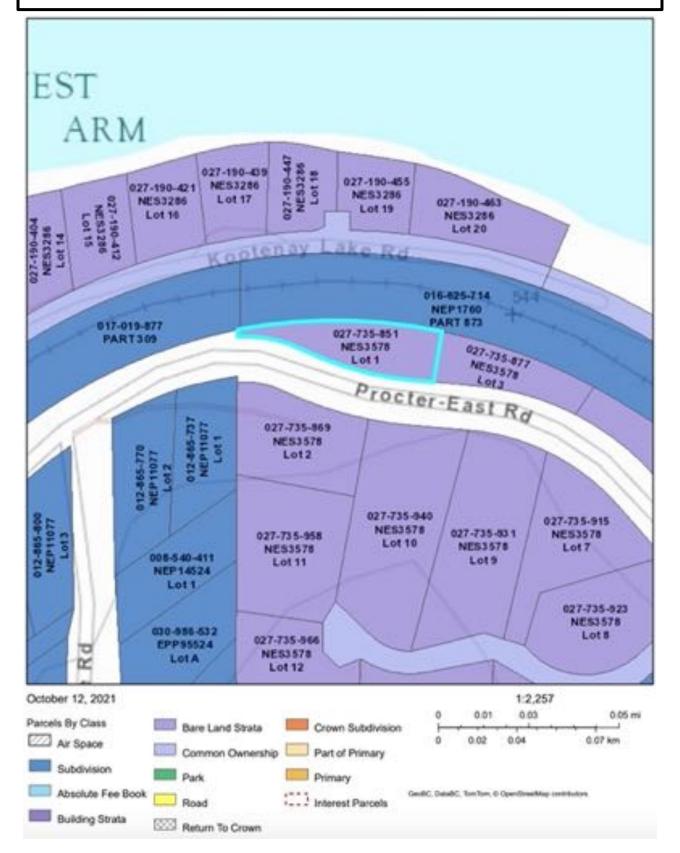

### LTSA MAP

#### Description of Land

Parcel Identifier:

027-735-851

Legal Description: STRATA LOT 1 DISTRICT LOT 873 KOOTENAY DISTRICT STRATA PLAN NES3578

TOGETHER WITH AN INTEREST IN THE COMMON PROPERTY IN PROPORTION TO THE UNIT ENTITLEMENT OF THE STRATA LOT AS SHOWN ON FORM V