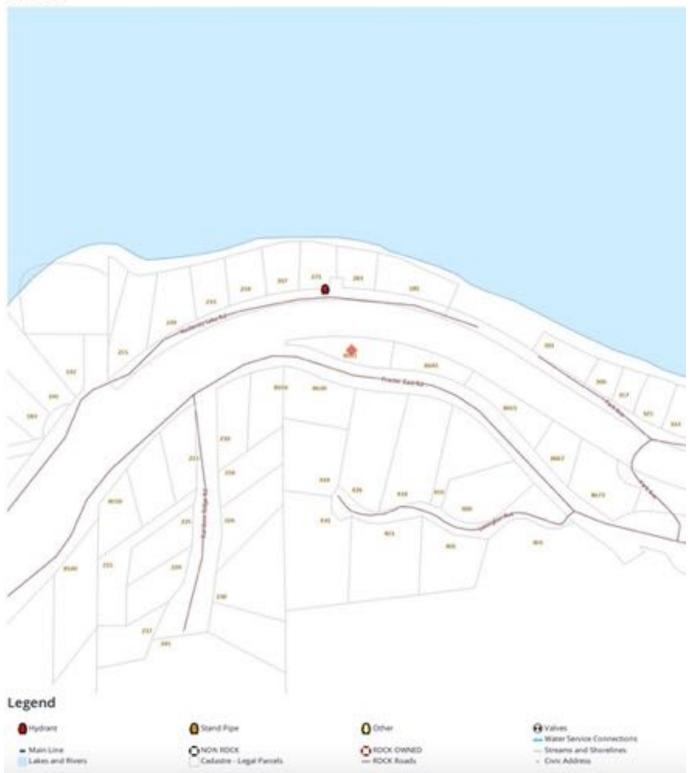

1 | 707.04100.010 |             | 6631         | PROCTER EAST<br>RD | 8631 PROCTER<br>EAST RD | 1     |

#### Electoral Areas

|   | Area Name        | Director     | Area(scree) |
|---|------------------|--------------|-------------|
| 1 | Electoral Area E | Ramona Faust | 0.36        |

#### **Fire Service Areas**

|   | Bylaw | Department | Area(acres) |
|---|-------|------------|-------------|
| 1 | 1158  | HARROP     | 0.36        |

#### Official Community Plan

|   | Cisse | ClassDescription     | Dylaw | DPA     | Area(acres) |
|---|-------|----------------------|-------|---------|-------------|
| 1 | RS    | Suburban Residential | 2260  | CONFIRM | 0.36        |
| 2 | м     | Industrial           | 2260  | YES     | < 0.01      |

### LTSA MAP



# UTILITIES MAP

#### Utilities



### ELEVATION



The lot dimensions shown are estimated and should be verified by survey plan.



Max Elevation: 550.56 m | Min Elevation: 544.31 m | Difference: 6.25 m

### FLOOD MAP

#### Flood and Hazard



## ZONING

#### **Rural Residential (RR) Policies**

The Regional Board:

- 1. Directs that the principal use shall be single detached or duplex dwellings.
- Supports rural residential development with lot sizes for subdivision purposes that generally exceed 2.0 ha (4.94 acres).
- Provides for property owners or residents to diversify and enhance uses secondary to Rural Residential uses with home-based business, agri-tourism, home occupation, or bed and breakfast opportunities, provided that they are compatible with the character of the surrounding area.

#### Procter

- Recognizes