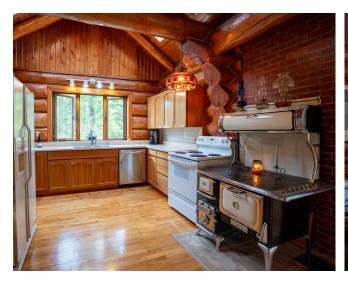

# **DETAILS**

Experience the epitome of mountain living at your retreat nestled in Meadow Creek, BC! Approximately 45 acres, this magnificent property offers a harmonious blend of seclusion and stunning natural surroundings. Perched amidst the mountains, IT affords awe inspiring vistas of the Lardeau Valley, neighbouring peaks & Kootenay Lake. Wander through the grounds to uncover glimpses of Duncan Lake from select viewpoints, instilling a profound sense of tranquility and natural wonder. At the heart of this extraordinary estate stands a charming hand-hewn log home spanning around 3000 sqft, radiating rustic allure and enveloping you in a cozy ambiance. Step onto the porch and deck to immerse yourself in the breathtaking panoramas and embrace the serenity enveloping you. Boasting 4 bedrooms and 3 baths, with a fully equipped basement including a kitchen and bath, this residence offers ample space for a family or multi-family ownership. Perfect for aspiring hobby farmers or those craving a serene escape, the property features various outbuildings for storage and covered areas for RVs and other recreational vehicles, along with a shop. If this idyllic vision of mountain living resonates with your aspirations, seize the opportunity to transform it into your reality today.