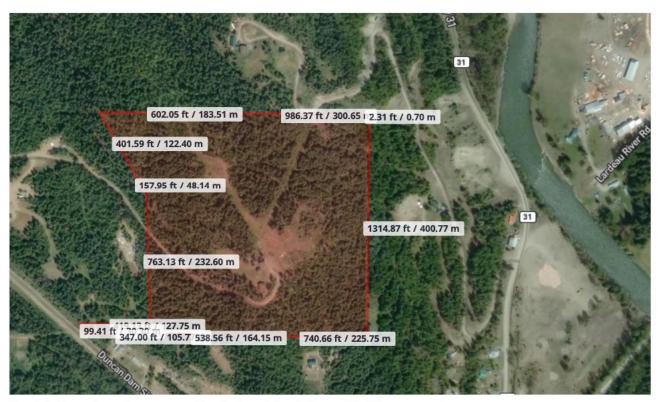

MLS: 2475862 Size:45.5 acres Services: municipal water, septic, high-speed internet and hydro

# SUBDIVISION PLAN