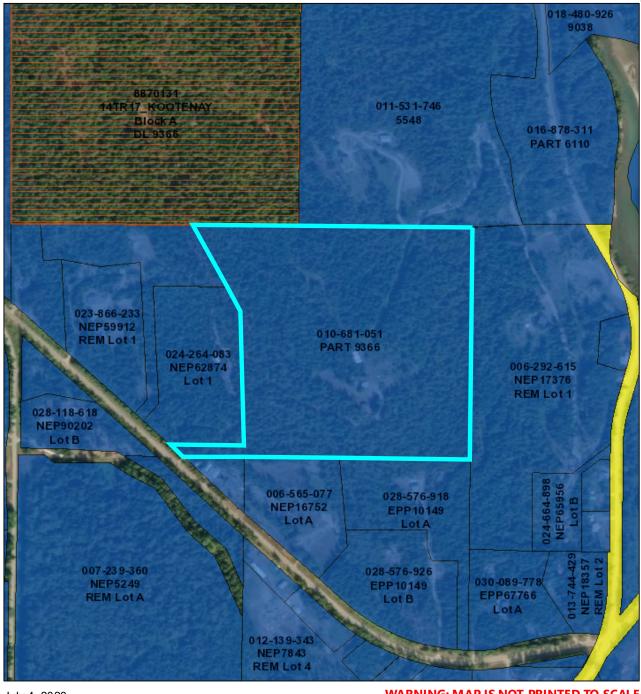

| of the second se |

# LOWER FLOORPLAN



GROSS INTERNAL AREA FLOOR 1 1,358 sq.ft. FLOOR 2 1,402 sq.ft. FLOOR 3 592 sq.ft. EXCLUDED AREAS: PATIO 387 sq.ft. VERANDA 146 sq.ft. BALCONY 777 sq.ft. TOTAL: 3,351 sq.ft.

SIZES AND DIMENSIONS ARE APPROXIMATE, ACTUAL MAY VARY.

# MAIN FLOORPLAN



FLOOR 2

GROSS INTERNAL AREA
FLOOR 1 1,358 sq.ft. FLOOR 2 1,402 sq.ft. FLOOR 3 592 sq.ft.
EXCLUDED AREAS: PATIO 387 sq.ft. VERANDA 146 sq.ft. BALCON7 777 sq.ft.
TOTAL: 3,351 sq.ft.
SIZES AND DIMEDISON SHE BAYDOLUBER, ECTUAL HAY WAY.

# **UPPER FLOORPLAN**



## FLOOR 3

### **GROSS INTERNAL AREA**

FLOOR 1 1,358 sq.ft. FLOOR 2 1,402 sq.ft. FLOOR 3 592 sq.ft. EXCLUDED AREAS: PATIO 387 sq.ft. VERANDA 146 sq.ft. BALCONY 777 sq.ft.

TOTAL: 3,351 sq.ft.

# LTSA MAP



#### WARNING: MAP IS NOT PRINTED TO SCALE July 4, 2023 Interest Return To Crown **Building Strata** Parcels By Class Bare Land Strata Crown Subdivision Air Space Common Ownership Part of Primary Subdivision Park Primary Source: Esri, Maxar, Earthstar Geographics, and the GIS User Community Absolute Fee Book Road

# **SUMMARY**

## **Summary Sheet**

### 284 MEADOW CREEK RD Rural BC

| PID                  | 010-681-051                                                                                                                |
|----------------------|----------------------------------------------------------------------------------------------------------------------------|
| Registered Owner     | MO*, L*