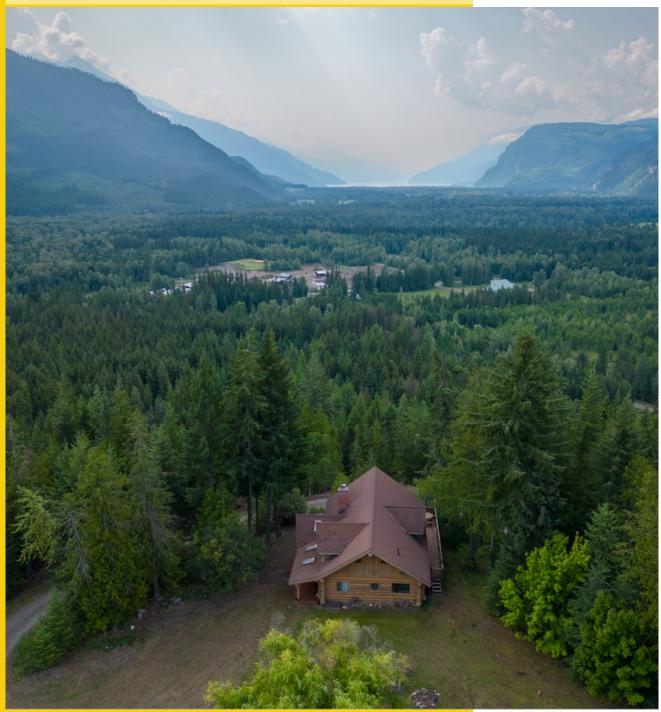

# B-284 DUNCAN DAM SITE HAUL ROAD, MEADOW CREEK BC \$865,000

# **DETAILS**

Experience the epitome of mountain living at your retreat nestled in Meadow Creek, BC! Approximately 45 acres, this magnificent property offers a harmonious blend of seclusion and stunning natural surroundings. Perched amidst the mountains, IT affords awe inspiring vistas of the Lardeau Valley, neighbouring peaks & Kootenay Lake. Wander through the grounds to uncover glimpses of Duncan Lake from select viewpoints, instilling a profound sense of tranquility and natural wonder. At the heart of this extraordinary estate stands a charming hand-hewn log home spanning around 3000 sqft, radiating rustic allure and enveloping you in a cozy ambiance. Step onto the porch and deck to immerse yourself in the breathtaking panoramas and embrace the serenity enveloping you. Boasting 4 bedrooms and 3 baths, with a fully equipped basement including a kitchen and bath, this residence offers ample space for a family or multi-family ownership. Perfect for aspiring hobby farmers or those craving a serene escape, the property features various outbuildings for storage and covered areas for RVs and other recreational vehicles, along with a shop. If this idyllic vision of mountain living resonates with your aspirations, seize the opportunity to transform it into your reality today.

MLS: 2475862 Size:45.5 acres Services: municipal water, septic, high-speed internet and hydro