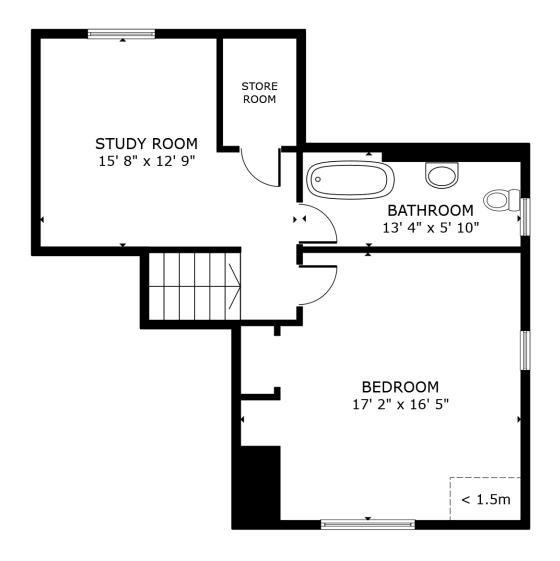

# **DETAILS**

Experience the epitome of mountain living at your retreat nestled in Meadow Creek, BC! Approximately 45 acres, this magnificent property offers a harmonious blend of seclusion and stunning natural surroundings. Perched amidst the mountains, IT affords awe inspiring vistas of the Lardeau Valley, neighbouring peaks & Kootenay Lake. Wander through the grounds to uncover glimpses of Duncan Lake from select viewpoints, instilling a profound sense of tranquility and natural wonder. At the heart of this extraordinary estate stands a charming hand-hewn log home spanning around 3000 sqft, radiating rustic allure and enveloping you in a cozy ambiance. Step onto the porch and deck to immerse yourself in the breathtaking panoramas and embrace the serenity enveloping you. Boasting 4 bedrooms and 3 baths, with a fully equipped basement including a kitchen and bath, this residence offers ample space for a family or multi-family ownership. Perfect for aspiring hobby farmers or those craving a serene escape, the property features various outbuildings for storage and covered areas for RVs and other recreational vehicles, along with a shop. If this idyllic vision of mountain living resonates with your aspirations, seize the opportunity to transform it into your reality today.

MLS: 2475862 Size:45.5 acres Services: municipal water, septic, high-speed internet and hydro