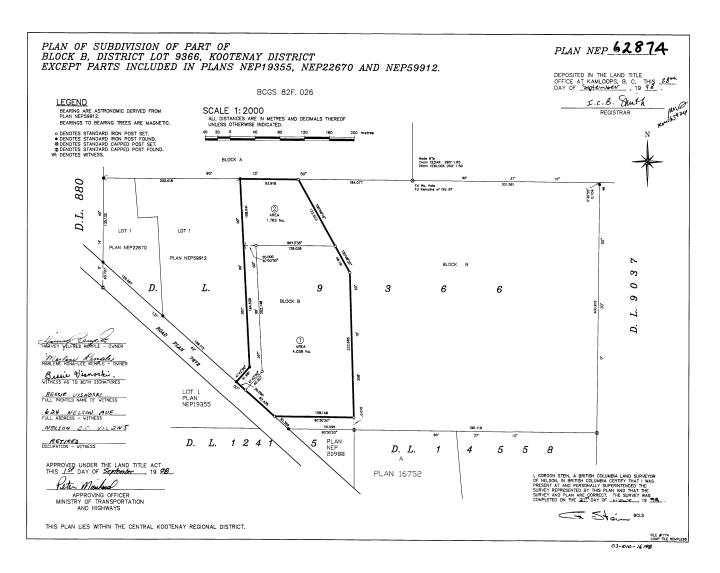

# SUBDIVISION PLAN

### **Description of Land**

Parcel Identifier: 010-681-051

Legal Description:

BLOCK B DISTRICT LOT 9366 KOOTENAY DISTRICT EXCEPT PARTS INCLUDED IN PLANS

NEP19355, NEP22670, NEP59912 AND NEP62874