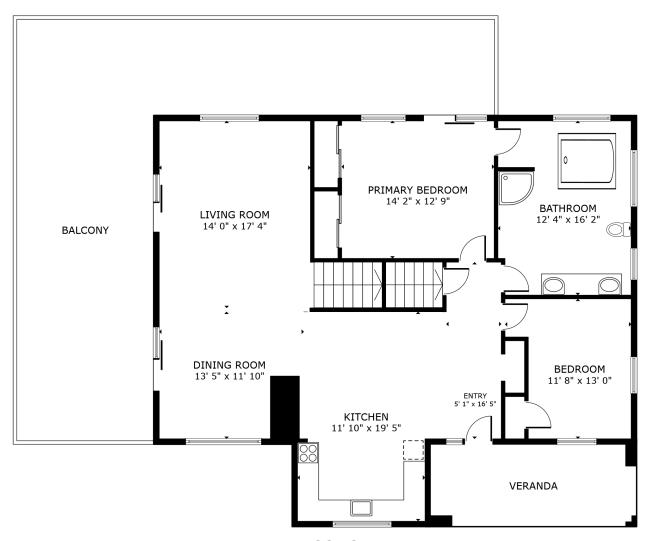

# **DETAILS**

Experience the epitome of mountain living at your retreat nestled in Meadow Creek, BC! Approximately 45 acres, this magnificent property offers a harmonious blend of seclusion and stunning natural surroundings. Perched amidst the mountains, IT affords awe inspiring vistas of the Lardeau Valley, neighbouring peaks & Kootenay Lake. Wander through the grounds to uncover glimpses of Duncan Lake from select viewpoints, instilling a profound sense of tranquility and natural wonder. At the heart of this extraordinary estate stands a charming hand-hewn log home spanning around 3000 sqft, radiating rustic allure and enveloping you in a cozy ambiance. Step onto the porch and deck to immerse yourself in the breathtaking panoramas and embrace the serenity enveloping you. Boasting 4 bedrooms and 3 baths, with a fully equipped basement including a kitchen and bath, this residence offers ample space for a family or multi-family ownership. Perfect for aspiring hobby farmers or those craving a serene escape, the property features various outbuildings for storage and covered areas for RVs and other recreational vehicles, along with a shop. If this idyllic vision of mountain living resonates with your aspirations, seize the opportunity to transform it into your reality today.

MLS: 2475862 Size:45.5 acres Services: municipal water, septic, high-speed internet and hydro