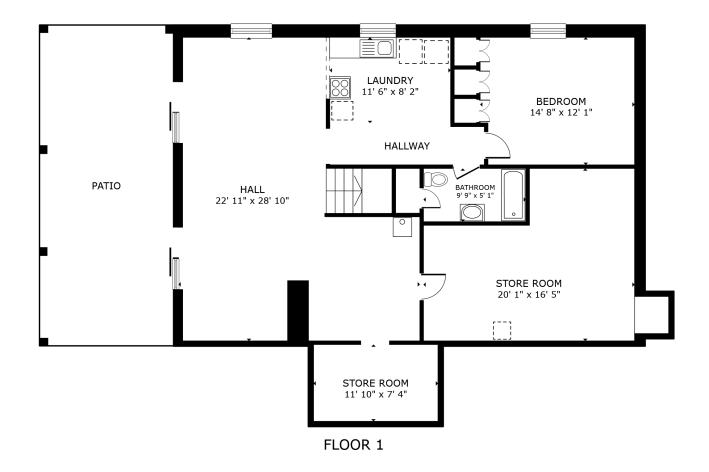

# **DETAILS**

Experience the epitome of mountain living at your retreat nestled in Meadow Creek, BC! Approximately 45 acres, this magnificent property offers a harmonious blend of seclusion and stunning natural surroundings. Perched amidst the mountains, IT affords awe inspiring vistas of the Lardeau Valley, neighbouring peaks & Kootenay Lake. Wander through the grounds to uncover glimpses of Duncan Lake from select viewpoints, instilling a profound sense of tranquility and natural wonder. At the heart of this extraordinary estate stands a charming hand-hewn log home spanning around 3000 sqft, radiating rustic allure and enveloping you in a cozy ambiance. Step onto the porch and deck to immerse yourself in the breathtaking panoramas and embrace the serenity enveloping you. Boasting 4 bedrooms and 3 baths, with a fully equipped basement including a kitchen and bath, this residence offers ample space for a family or multi-family ownership. Perfect for aspiring hobby farmers or those craving a serene escape, the property features various outbuildings for storage and covered areas for RVs and other recreational vehicles, along with a shop. If this idyllic vision of mountain living resonates with your aspirations, seize the opportunity to transform it into your reality today.

MLS: 2475862 Size:45.5 acres Services: municipal water, septic, high-speed internet and hydro