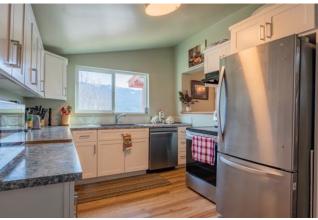

# **DETAILS**

Welcome to your fully renovated and charming house in Ainsworth Hot Springs, BC. This delightful home offers ample parking and storage, making it perfect for year-round living or seasonal getaways. The main floor features an open layout encompassing the living, dining, and kitchen areas, along with a full bath and convenient laundry facilities. Upstairs, you'll find two cozy bedrooms, a half bath, and a lovely deck where you can soak in the breathtaking views of Kootenay Lake and the Purcell Mountains.

Inside, enjoy the comfort of vinyl plank flooring, a heat pump, and a wood stove for cozy evenings. The custom wood kitchen cabinets add a touch of warmth and character to the space. The property has a chicken coop for those interested in sustainable living. Located within walking distance to the hot springs pools and lakeshore, this home provides easy access to relaxation and outdoor adventures.