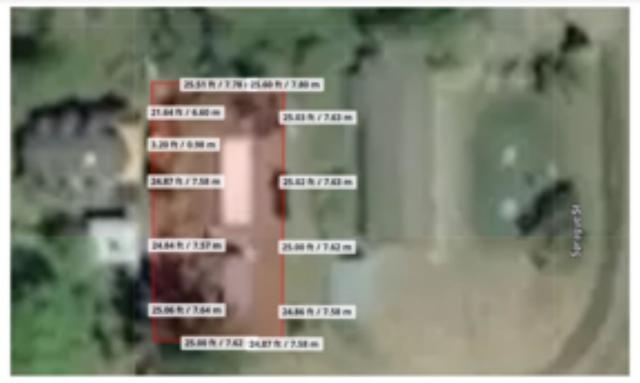

#### Estimated Lot Dimensions and Topography

The lot dimensions shown are estimated and should be verified by survey plan.

Max Elevation: 560.64 m | Min Elevation: 557.79 m | Difference: 2.85 m