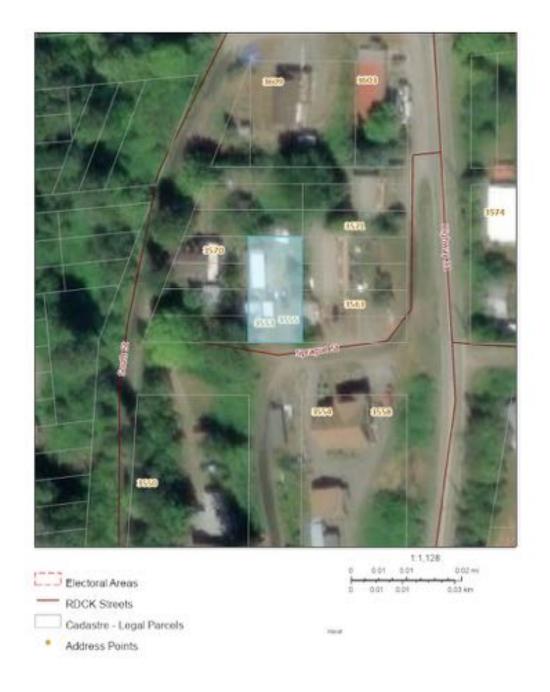

# **RDCK MAP**

### Area of Interest (AOI) Information

Area: 0.12 acres

Mar 25 2024 8:35:52 Pacific Daylight Time