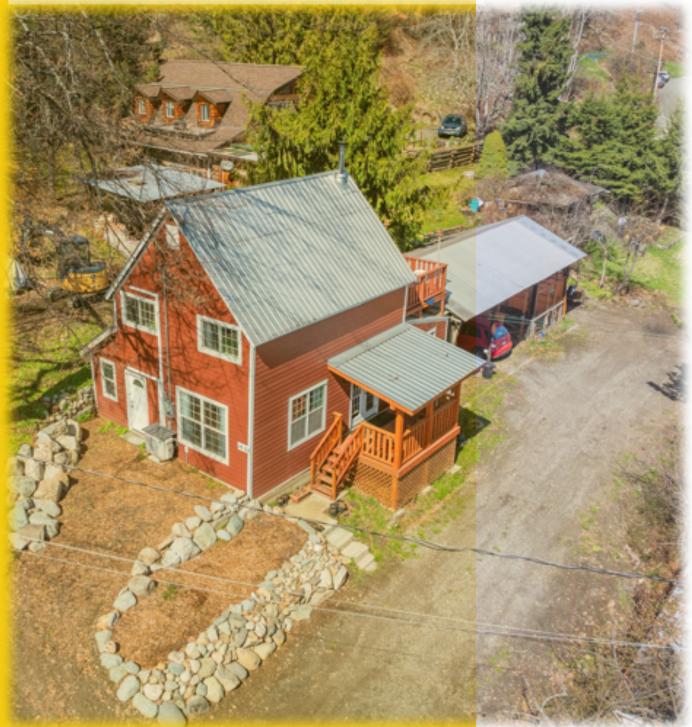

# 3553 SPRAGUE STREET, AINSWORTH HOT SPRINGS BC \$448,000

# **DETAILS**

Welcome to your fully renovated and charming house in Ainsworth Hot Springs, BC. This delightful home offers ample parking and storage, making it perfect for year-round living or seasonal getaways. The main floor features an open layout encompassing the living, dining, and kitchen areas, along with a full bath and convenient laundry facilities. Upstairs, you'll find two cozy bedrooms, a half bath, and a lovely deck where you can soak in the breathtaking views of Kootenay Lake and the Purcell Mountains.

Inside, enjoy the comfort of vinyl plank flooring, a heat pump, and a wood stove for cozy evenings. The custom wood kitchen cabinets add a touch of warmth and character to the space. The property has a chicken coop for those interested in sustainable living. Located within walking distance to the hot springs pools and lakeshore, this home provides easy access to relaxation and outdoor adventures.