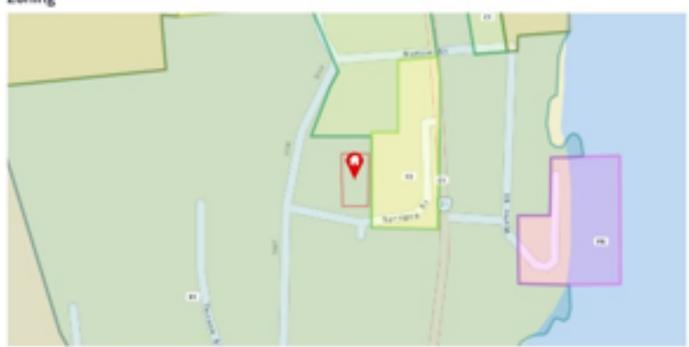

### Zoning

## Subject Property Designations:

Code: R1

Description: Town-Site Residential

### Layer Legend:

|   | Code | Description                             |  |
|---|------|-----------------------------------------|--|
| • | 81   | Town-Site Residential                   |  |
|   | C1   | Town-Site Commercial                    |  |
|   | CS   | Tourist Commercial                      |  |
|   | CB   | Ainsworth Resort Commercial             |  |
|   | PR   | Parks and Recreation                    |  |
|   | PRO  | Parks and Recreation - Ainsworth Resert |  |
|   | BA.  | Resource Area                           |  |