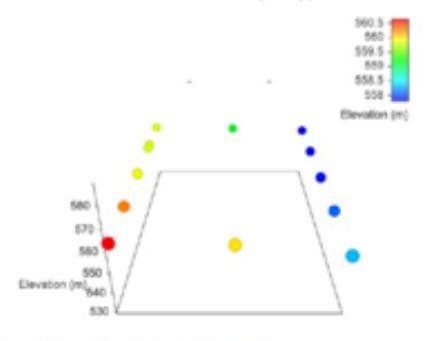

# **ELEVATION**

#### Estimated Lot Dimensions and Topography

The lot dimensions shown are estimated and should be verified by survey plan.

Max Elevation: 560.64 m | Min Elevation: 557.79 m | Difference: 2.85 m