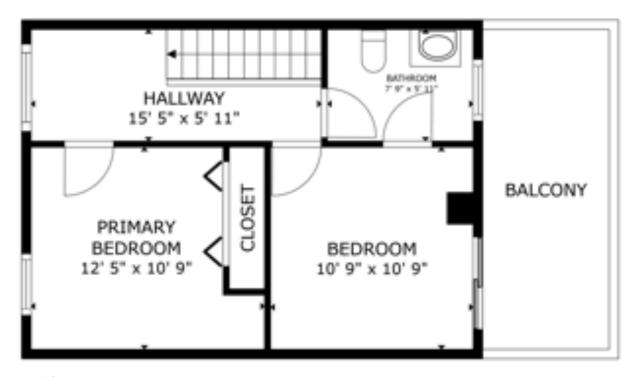

## FLOOR PLAN - MAIN FLOOR

GROSS INTERNAL AREA FLOOR 1 725 sq.ft. FLOOR 2 401 sq.ft. EXCLUDED AREAS: PATIO 93 sq.ft. BALCONY 115 sq.ft. TOTAL: 1,126 sq.ft.

SIZES AND DIMENSIONS ARE APPROXIMATE, ACTUAL MAY WARY.

# LOWER FLOOR PLAN

GROSS INTERNAL AREA FLOOR 1 725 sq.ft. FLOOR 2 401 sq.ft. EXCLUDED AREAS: PATIO 93 sq.ft. BALCONY 115 sq.ft. TOTAL: 1,126 sq.ft.

SIZES AND DIMENSIONS ARE APPROXIMATE, ACTUAL MAY WARE