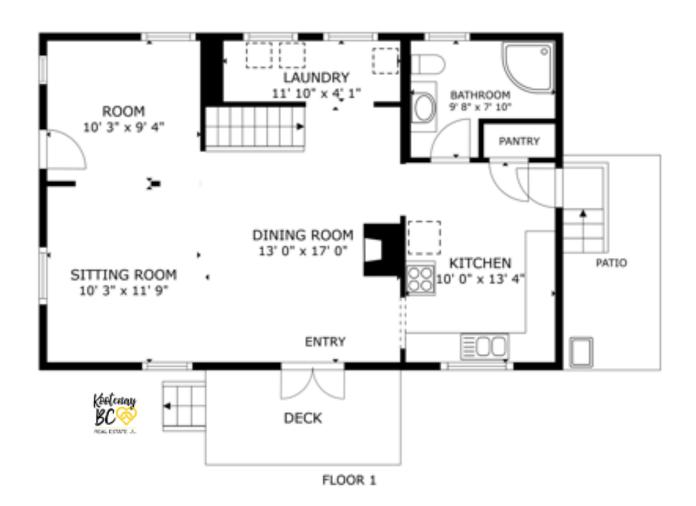

## FLOOR PLAN - MAIN FLOOR

GROSS INTERNAL AREA FLOOR 1 725 sq.ft. FLOOR 2 401 sq.ft. EXCLUDED AREAS: PATIO 93 sq.ft. BALCONY 115 sq.ft. TOTAL: 1,126 sq.ft.

SIZES AND DIMENSIONS ARE APPROXIMATE, ACTUAL MAY WARY.

# LOWER FLOOR PLAN

GROSS INTERNAL AREA FLOOR 1 725 sq.ft. FLOOR 2 401 sq.ft. EXCLUDED AREAS: PATIO 93 sq.ft. BALCONY 115 sq.ft. TOTAL: 1,126 sq.ft.

SIZES AND DIMENSIONS ARE APPROXIMATE, ACTUAL MAY WARE