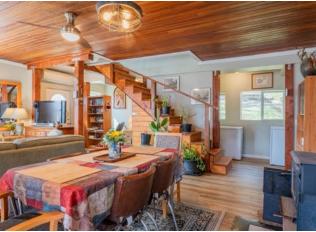

# **DETAILS**

Welcome to your fully renovated and charming house in Ainsworth Hot Springs, BC. This delightful home offers ample parking and storage, making it perfect for year-round living or seasonal getaways. The main floor features an open layout encompassing the living, dining, and kitchen areas, along with a full bath and convenient laundry facilities. Upstairs, you'll find two cozy bedrooms, a half bath, and a lovely deck where you can soak in the breathtaking views of Kootenay Lake and the Purcell Mountains.

Inside, enjoy the comfort of vinyl plank flooring, a heat pump, and a wood stove for cozy evenings. The custom wood kitchen cabinets add a touch of warmth and character to the space. The property has a chicken coop for those interested in sustainable living. Located within walking distance to the hot springs pools and lakeshore, this home provides easy access to relaxation and outdoor adventures.