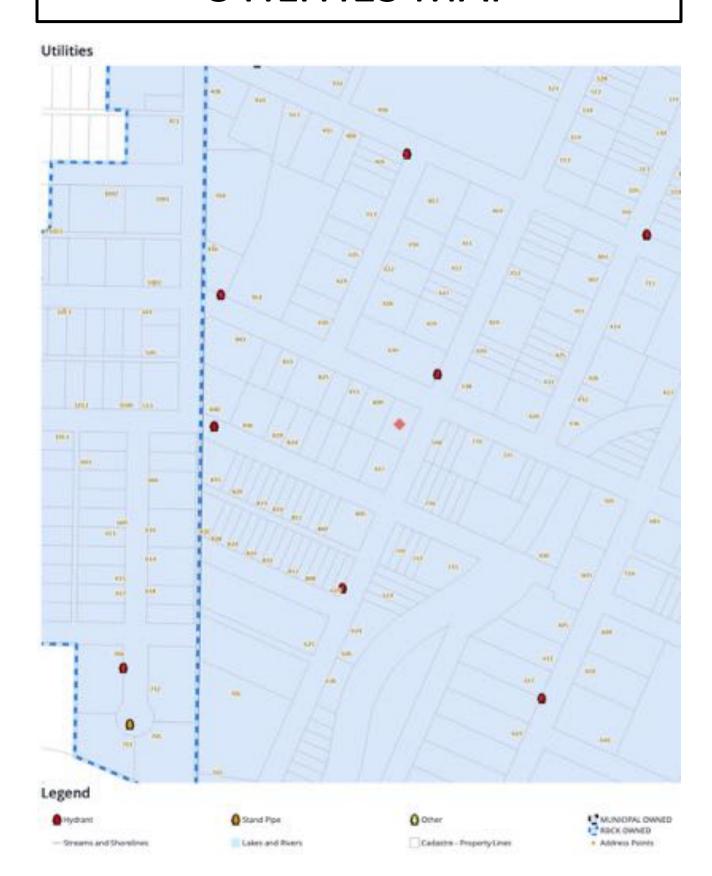

| 2023      | %             | 2024      |               | Date       | (5)       | % Growth                   |
|----------|-----------|---------------|-----------|---------------|------------|-----------|----------------------------|
| Building | 50        | -             | \$0       | Assessment    | 2024       | \$108,000 | <ul><li>1,561.54</li></ul> |
| Land     | \$106,000 | <b>↑</b> 1.89 | \$108,000 | Sales History | 21/12/1990 | \$6,500   | ◆ 649,900                  |
| Total    | \$106,000 | <b>1.89</b>   | \$108,000 |               | 15/10/1981 | \$1       |                            |

#### DEVELOPMENT APPLICATIONS SCHOOL CATCHMENT

| ent    |
|--------|
| strict |
|        |

The enclosed information, while deemed to be correct, is not guaranteed.

# **UTILITIES MAP**



## **ELEVATION**



The lot dimensions shown are estimated and should be verified by survey plan.



## FLOOD MAP



## **ZONING**

#### **Subject Property Designation Summary**

| Datasource                   | Subject Property Designation                                        |
|------------------------------|---------------------------------------------------------------------|
| Zoning                       | Code: R1 Description: Single Family and Two Family Residential Zone |
| Official Community Plan      | RN - Neighbourhood Residential                                      |
| Neighbourhood Community Plan | Not Applicable                                                      |

#### Zoning



#### Subject Property Designations:

Code: R1

Description: Single Family and Two Family