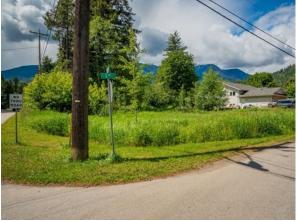

# LOT 2 C AVENUE, KASLO BC \$120,000

### **DETAILS**

This 75' x 120' lot in upper Kaslo, BC, offers an ideal opportunity to build your dream home in a serene mountain town.

Municipal water and power are conveniently available at the road, while a septic permit is required. Stay connected with high-speed fibre internet access.

The lot's prime location is within walking distance to shopping, healthcare, and the local school. Kaslo, nestled on the shores of Kootenay Lake in the Kootenays, promises a quieter lifestyle amidst stunning natural surroundings.

Enjoy a vibrant community that embraces outdoor recreation and a rich mountain culture.

MLS: 2477908 Size: 9000 sqft Services: municipal water, septic permit required, hydro and internet.