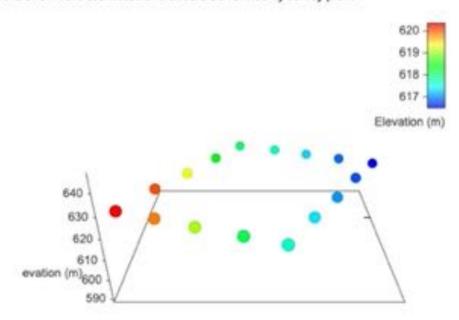

| Year Built    | -                       | Structure    | VACANT RESIDENTIAL LESS THAN 2 ACRES |
|---------------|-------------------------|--------------|--------------------------------------|
| Lot Size      | 8986.01 ft <sup>2</sup> | Bedrooms     | 0                                    |
| Bathrooms     | 0                       | Dimensions   |                                      |
| Max Elev.     | 620.35 m                | Min Elev.    | 616.49 m                             |
| Floor Area    | -                       | Walk Score   | 30 / Car-Dependent                   |
| Transit Score | -                       | Annual Taxes | -                                    |

## **ELEVATION**

The lot dimensions shown are estimated and should be verified by survey plan.