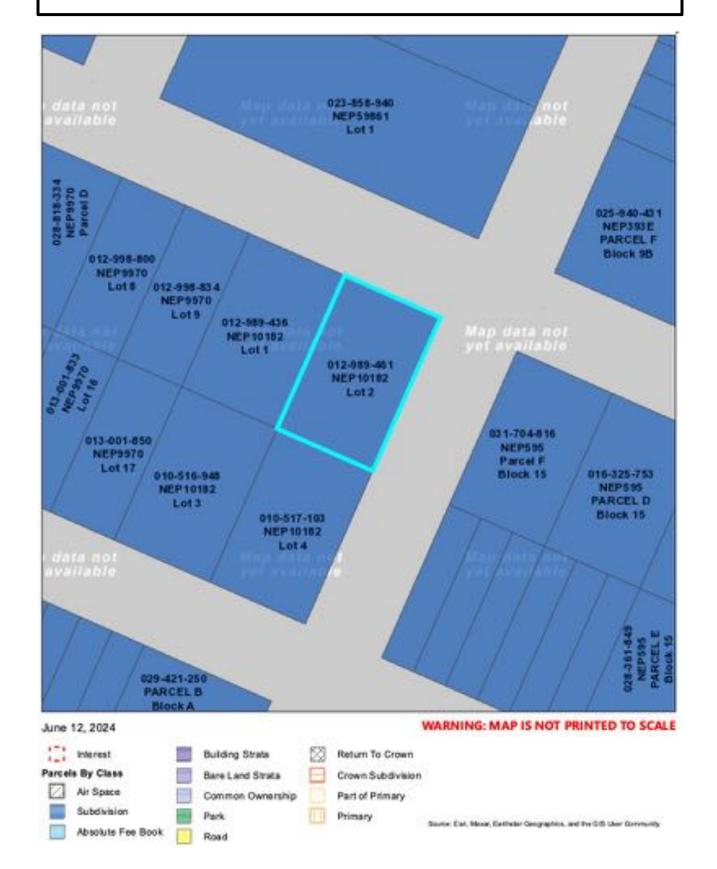

#### Legal description and parcel ID

LOT 2, PLAN NEP10182, DISTRICT LOT 208, KOOTENAY LAND DISTRICT

PID: 012-989-461

**Buildings** 

#### Cadastre - Property Lines

|   | Folio         | PID         | Site Address | Actual Use                              | Plan Number   |
|---|---------------|-------------|--------------|-----------------------------------------|---------------|
| 1 | 533.00249.070 | 012-989-461 | C AVE, KASLO | Vacant Residential Less<br>Than 2 Acres | NEP10182      |
| # | LTO Number    | Lot         | Block        | District Lot                            | Land District |
| 1 | XD42028       | 2           |              | 208                                     | KOOTENAY      |

#### C AV Kaslo BC

| PID               | 012-989-461                                         |
|-------------------|-----------------------------------------------------|
| Registered Owner  | KR*, F*                                             |
| Legal Description | LOT 2 DISTRICT LOT 208 KOOTENAY DISTRICT PLAN 10182 |
| Plan              | NEP10182                                            |
| Zoning            | R1 - Single Family and Two Family Residential Zone  |
| Community Plan(s) | OCP: RN - Neighbourhood Residential, not in ALR     |