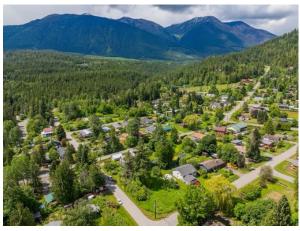

#### Kaslo

Kaslo, with a population of just 1,000 is actually the largest community on the main body of Kootenay Lake. Kaslo is nestled in a valley, surrounded by a lush forest and Kootenay Lake. Downtown is thriving with artisans and artists, and a beautiful park with pristine beaches lines the village. Heritage buildings have been lovingly restored, along with the S.S. Moyie, the world's oldest intact sternwheeler.

The area's waterways and surrounding mountains provide plenty of opportunity for outdoor adventure.

#### Geography

The village of Kaslo is the largest community located on the main body of Kootenay Lake. Most of the village of Kaslo sits on the floodplain formed by the outflow of the Kaslo River. The remainder of the village is located on bench land above the downtown core. The village is framed by the Purcell Mountain Range to the east and the Selkirk Mountain Range to the west. Mount Loki (2,779m/9,117ft) rises dramatically across Kootenay Lake and is a popular hike for locals. The Selkirks are home to the Goat Range and Kokanee Glacier Provincial Parks. Both parks offer a full range of four season recreational opportunities.

# **PICTURES**