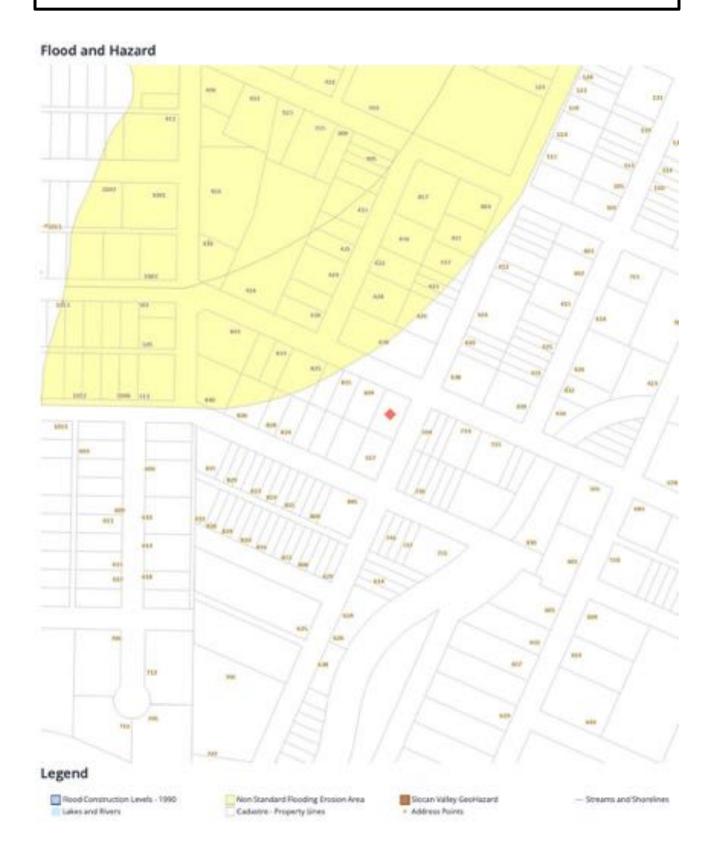

|
|----------|-----------|---------------|-----------|---------------|------------|-----------|----------------------------|
| Building | 50        | -             | \$0       | Assessment    | 2024       | \$108,000 | <ul><li>1,561.54</li></ul> |
| Land     | \$106,000 | <b>↑</b> 1.89 | \$108,000 | Sales History | 21/12/1990 | \$6,500   | ◆ 649,900                  |
| Total    | \$106,000 | <b>1.89</b>   | \$108,000 |               | 15/10/1981 | \$1       |                            |

#### DEVELOPMENT APPLICATIONS SCHOOL CATCHMENT

| ent    |
|--------|
| strict |
|        |

The enclosed information, while deemed to be correct, is not guaranteed.

# **UTILITIES MAP**



## **ELEVATION**



The lot dimensions shown are estimated and should be verified by survey plan.



## FLOOD MAP



## **ZONING**

#### **Subject Property Designation Summary**

| Datasource                   | Subject Property Designation                                        |
|------------------------------|---------------------------------------------------------------------|
| Zoning                       | Code: R1 Description: Single Family and Two Family Residential Zone |
| Official Community Plan      | RN - Neighbourhood Residential                                      |
| Neighbourhood Community Plan | Not Applicable                                                      |

#### Zoning



#### Subject Property Designations:

Code: R1

Description: Single Family and Two Family Residential Zone

#### Layer Legend:

| Code | Description                                   |  |
|------|----------