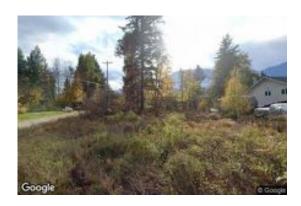

# LOT 2 C AVENUE, KASLO BC \$120,000

### **DETAILS**

This 75' x 120' lot in upper Kaslo, BC, offers an ideal opportunity to build your dream home in a serene mountain town.

Municipal water and power are conveniently available at the road, while a septic permit is required. Stay connected with high-speed fibre internet access.

Enjoy a vibrant community that embraces outdoor recreation and a rich mountain culture.

MLS: 2477908 Size: 9000 sqft Services: municipal water, septic permit required, hydro and internet.