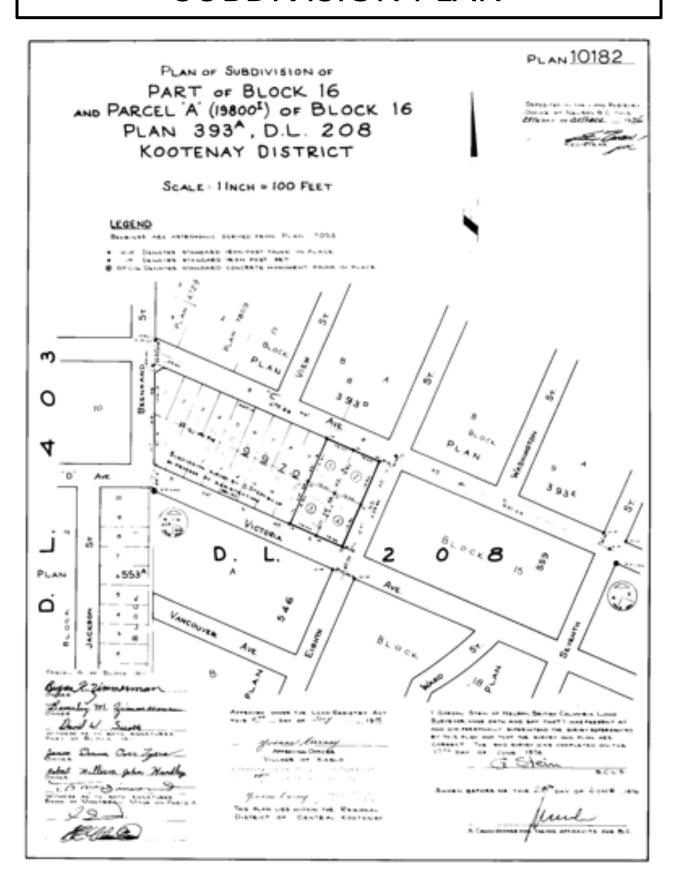

#### Legal description and parcel ID

LOT 2, PLAN NEP10182, DISTRICT LOT 208, KOOTENAY LAND DISTRICT

PID: 012-989-461

**Buildings** 

Kaslo, Village of

**Description of Land** 

Parcel Identifier: 012-989-461

Legal Description:

LOT 2 DISTRICT LOT 208 KOOTENAY DISTRICT PLAN 10182

Legal Notations NONE

Charges, Liens and Interests

Nature: MORTGAGE Registration Number: XD42029

#### Cadastre - Property Lines

|   | Folio         | PID         | Site Address | Actual Use                              | Plan Number   |
|---|---------------|-------------|--------------|-----------------------------------------|---------------|
| 1 | 533.00249.070 | 012-989-461 | C AVE, KASLO | Vacant Residential Less<br>Than 2 Acres | NEP10182      |
| # | LTO Number    | Lot         | Block        | District Lot                            | Land District |
| 1 | XD42028       | 2           |              | 208                                     | KOOTENAY      |

| # | Legal Long                                                        | Lot Size | Lot Description | Area(acres) |
|---|-------------------------------------------------------------------|----------|-----------------|-------------|
| 1 | LOT 2 PLAN NEP10182<br>DISTRICT LOT 208<br>KOOTENAY LAND DISTRICT | 9000     | SQUARE FEET     | 0.21        |

#### C AV Kaslo BC

| PID               | 012-989-461                                         |
|-------------------|-----------------------------------------------------|
| Registered Owner  | KR*, F*                                             |
| Legal Description | LOT 2 DISTRICT LOT 208 KOOTENAY DISTRICT PLAN 10182 |
| Plan              | NEP10182                                            |
| Zoning            | R1 - Single Family and Two Family Residential Zone  |
| Community Plan(s) | OCP: RN - Neighbourhood Residential, not in ALR     |