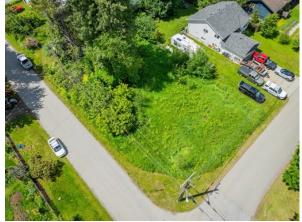

# LOT 2 C AVENUE, KASLO BC \$120,000

### **DETAILS**

This 75' x 120' lot in upper Kaslo, BC, offers an ideal opportunity to build your dream home in a serene mountain town.

Municipal water and power are conveniently available at the road, while a septic permit is required. Stay connected with high-speed fibre internet access.

The lot's prime location is within walking distance to shopping, healthcare, and the local school. Kaslo, nestled on the shores of Kootenay Lake in the Kootenays, promises a quieter lifestyle amidst stunning natural surroundings.

Enjoy a vibrant community that embraces outdoor recreation and a rich mountain culture.

MLS: 2477908 Size: 9000 sqft Services: municipal water, septic permit required, hydro and internet.

# **PICTURES**