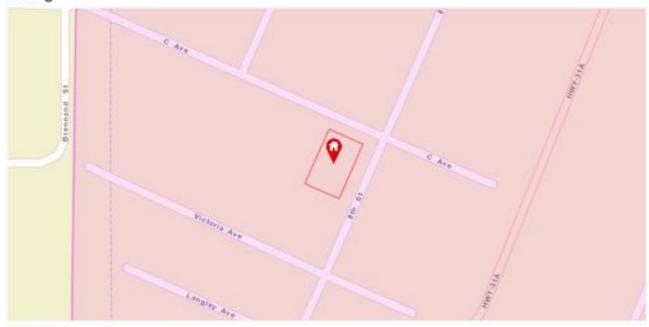

# LOT 2 C AVENUE, KASLO BC \$120,000

### **DETAILS**

This 75' x 120' lot in upper Kaslo, BC, offers an ideal opportunity to build your dream home in a serene mountain town.

Municipal water and power are conveniently available at the road, while a septic permit is required. Stay connected with high-speed fibre internet access.

The lot's prime location is within walking distance to shopping, healthcare, and the local school. Kaslo, nestled on the shores of Kootenay Lake in the Kootenays, promises a quieter lifestyle amidst stunning natural surroundings.

Enjoy a vibrant community that embraces outdoor recreation and a rich mountain culture.

MLS: 2477908 Size: 9000 sqft Services: municipal water, septic permit required, hydro and internet.