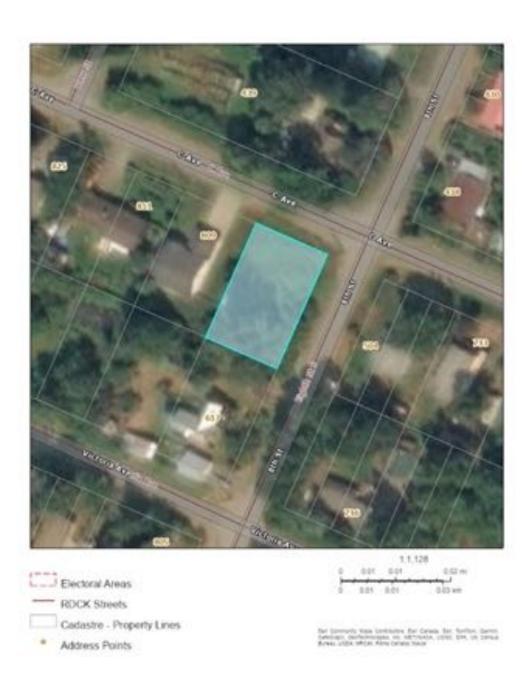

#### Area of Interest (AOI) Information

Area: 0.21 acres

Jun 12 2024 17:11:59 Eastern Daylight Time

## **ELEVATION**

The lot dimensions shown are estimated and should be verified by survey plan.