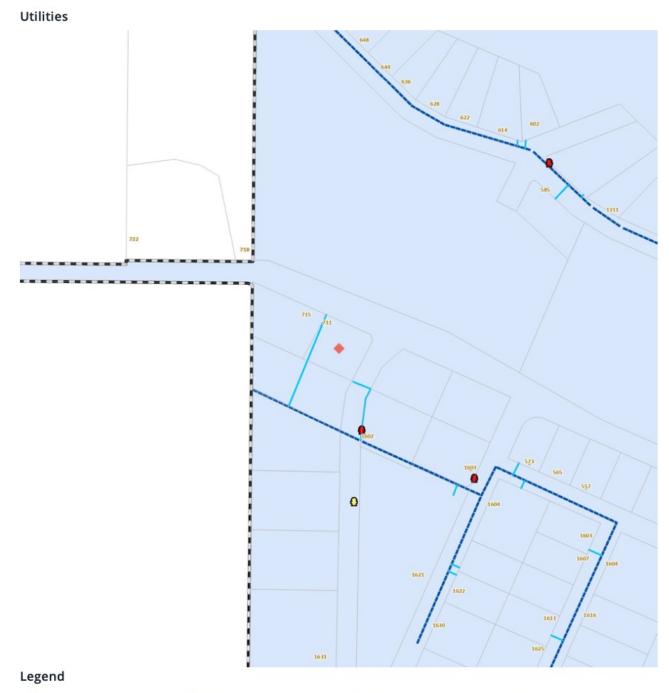

# DETAILS

Discover the perfect corner lot in Kaslo, BC, offering prime real estate. This picturesque property boasts municipal water access, along with hydro, telephone, and internet services readily available. Enjoy enchanting peek-a-boo lake views from this lot that is nestled close to the Kaslo River Recreation Trail Systems, you'll have easy access to outdoor adventures and nature's beauty at your doorstep. For water enthusiasts, the majestic Kootenay Lake waterfront is within walking or biking distance. Kaslo, BC, located in the heart of the Kootenays in the SE interior of BC, offers a unique blend of tranquility and adventure. Approximately 8 hours from both Vancouver and Calgary, and conveniently situated 4.5 hours from Kelowna and 4 hours from Spokane, WA. Embrace the small-town charm of Kaslo, where you'll find the essence of Kootenay BC's vibrant music and culture scene. This community embodies a down-to-earth lifestyle, inviting you to embrace selfsustainability and self-reliance. In Kaslo, you'll experience less of the chaos of the organized world, and more of the unhurried rhythm of the West Kootenays. Here, you can breathe in the crisp mountain air, savor the purity of glacier-fed waters, and relish the knowledge that there's more to life than constant hustle bustle. Kaslo BC - a place where you can truly find balance, peace, and a sense of connection to the natural world.

### Size: 0.25 acres Service AVAILABLE: municipal water,

hydro, telephone, internet septic permit required.