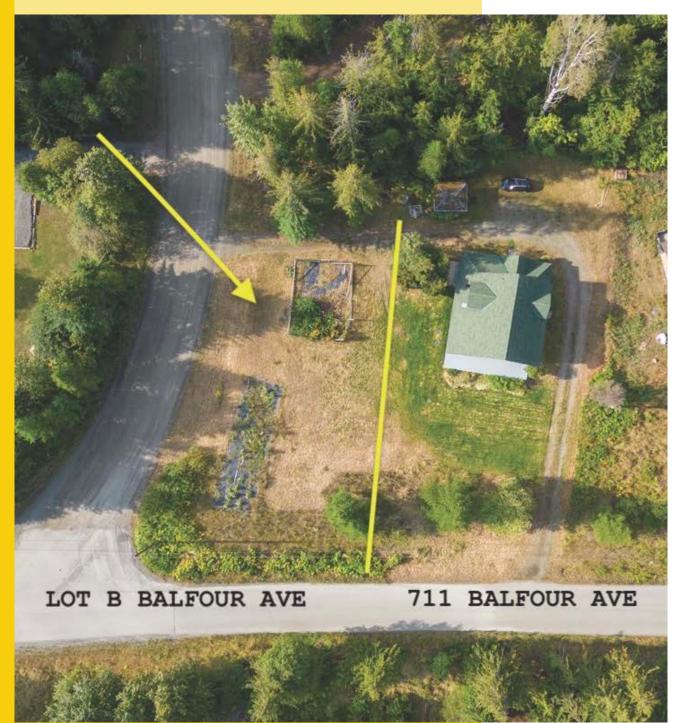

# LOT B BALFOUR AVENUE, KASLO BC \$159,000

# DETAILS

Discover the perfect corner lot in Kaslo, BC, offering prime real estate. This picturesque property boasts municipal water access, along with hydro, telephone, and internet services readily available. Enjoy enchanting peek-a-boo lake views from this lot that is nestled close to the Kaslo River Recreation Trail Systems, you'll have easy access to outdoor adventures and nature's beauty at your doorstep. For water enthusiasts, the majestic Kootenay Lake waterfront is within walking or biking distance. Kaslo, BC, located in the heart of the Kootenays in the SE interior of BC, offers a unique blend of tranquility and adventure. Approximately 8 hours from both Vancouver and Calgary, and conveniently situated 4.5 hours from Kelowna and 4 hours from Spokane, WA. Embrace the small-town charm of Kaslo, where you'll find the essence of Kootenay BC's vibrant music and culture scene. This community embodies a down-to-earth lifestyle, inviting you to embrace selfsustainability and self-reliance. In Kaslo, you'll experience less of the chaos of the organized world, and more of the unhurried rhythm of the West Kootenays. Here, you can breathe in the crisp mountain air, savor the purity of glacier-fed waters, and relish the knowledge that there's more to life than constant hustle bustle. Kaslo BC - a place where you can truly find balance, peace, and a sense of connection to the natural world.

### Size: 0.25 acres Service AVAILABLE: municipal water,

hydro, telephone, internet septic permit required.