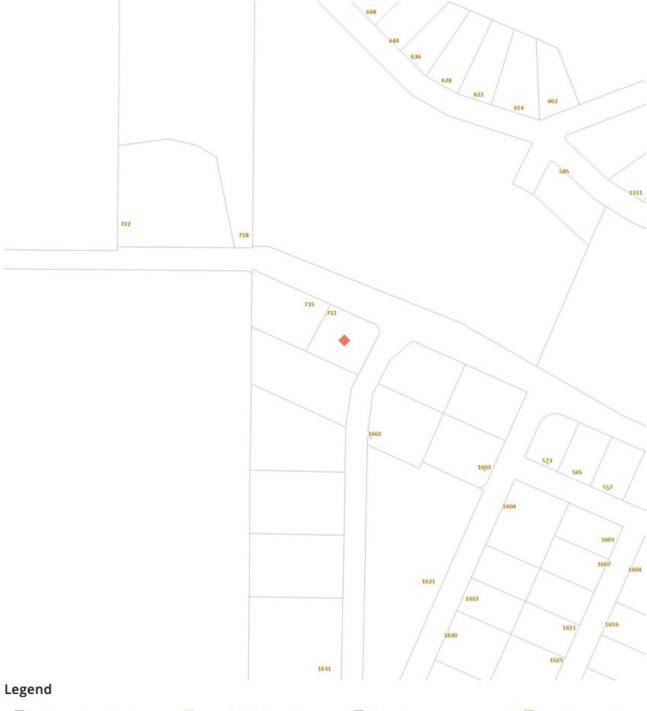

# LOT B BALFOUR AVENUE, KASLO BC \$159,000

# DETAILS

Discover the perfect corner lot in Kaslo, BC, offering prime real estate. This picturesque property boasts municipal water access, along with hydro, telephone, and internet services readily available. Enjoy enchanting peek-a-boo lake views from this lot that is nestled close to the Kaslo River Recreation Trail Systems, you'll have easy access to outdoor adventures and nature's beauty at your doorstep. For water enthusiasts, the majestic Kootenay Lake waterfront is within walking or biking distance. Kaslo, BC, located in the heart of the Kootenays in the SE interior of BC, offers a unique blend of tranquility and adventure. Approximately 8 hours from both Vancouver and Calgary, and conveniently situated 4.5 hours from Kelowna and 4 hours from Spokane, WA. Embrace the small-town charm of Kaslo, where you'll find the essence of Kootenay BC's vibrant music and culture scene. This community embodies a down-to-earth lifestyle, inviting you to embrace selfsustainability and self-reliance. In Kaslo, you'll experience less of the chaos of the organized world, and more of the unhurried rhythm of the West Kootenays. Here, you can breathe in the crisp mountain air, savor the purity of glacier-fed waters, and relish the knowledge that there's more to life than constant hustle bustle. Kaslo BC - a place where you can truly find balance, peace, and a sense of connection to the natural world.

### Size: 0.25 acres Service AVAILABLE: municipal water,

hydro, telephone, internet septic permit required.