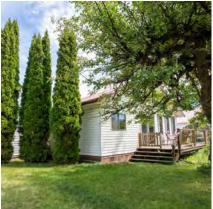

# DETAILS

Downtown location in Kaslo BC! This larger lot backs onto The Kaslo River and the River Walking Trails. The home has seen upgrades since being built around the turn of the century. The home offers 2 BD 1 BA, large lot, nice storage/shop as well. If you're looking to be in lower Kaslo and want the option to be a stone's throw away to the lake and river, shopping, SS Moyie, Langham Cultural Centre, Post Office and the local coffee/restaurant shops this could be the spot. Full information package available with floor plans, expenses and more.

#### **Property information**

| Year built            | 1901                |
|-----------------------|---------------------|
| Description           | 1 STY house - basic |
| Bedrooms              | 2                   |
| Baths                 | 1                   |
| Carports              | c                   |
| Garages               | c                   |
| Land size             | 75 x 110 Ft         |
| First floor area      | 1,194               |
| Second floor area     |                     |
| Basement finish area  |                     |
| Strata area           |                     |
| Building storeys      |                     |
| Gross leasable area   |                     |
| Net leasable area     |                     |
| No.of apartment units |                     |