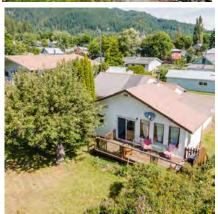

320 RIVER LANE KASLO, BC

### \$398,000

PROPERTY MATCHMAKERS

# DETAILS

Downtown location in Kaslo BC! This larger lot backs onto The Kaslo River and the River Walking Trails. The home has seen upgrades since being built around the turn of the century. The home offers 2 BD 1 BA, large lot, nice storage/shop as well. If you're looking to be in lower Kaslo and want the option to be a stone's throw away to the lake and river, shopping, SS Moyie, Langham Cultural Centre, Post Office and the local coffee/restaurant shops this could be the spot. Full information package available with floor plans, expenses and more.

#### **Property information**

| Year built            | 1901                |
|-----------------------|---------------------|
| Description           | 1 STY house - basic |
| Bedrooms              | 2                   |
| Baths                 | 1                   |
| Carports              | c                   |
| Garages               | c                   |
| Land size             | 75 x 110 Ft         |
| First floor area      | 1,194               |
| Second floor area     |                     |
| Basement finish area  |                     |
| Strata area           |                     |
| Building storeys      |                     |
| Gross leasable area   |                     |
| Net leasable area     |                     |
| No.of apartment units |                     |