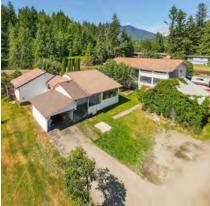

# DETAILS

Downtown location in Kaslo BC! This larger lot backs onto The Kaslo River and the River Walking Trails. The home has seen upgrades since being built around the turn of the century. The home offers 2 BD 1 BA, large lot, nice storage/shop as well. If you're looking to be in lower Kaslo and want the option to be a stone's throw away to the lake and river, shopping, SS Moyie, Langham Cultural Centre, Post Office and the local coffee/restaurant shops this could be the spot. Full information package available with floor plans, expenses and more.

#### **Property information**

| Year built            | 1901                |
|-----------------------|---------------------|
| Description           | 1 STY house - basic |
| Bedrooms              | 2                   |
| Baths                 | 1                   |
| Carports              | c                   |
| Garages               | c                   |
| Land size             | 75 x 110 Ft         |
| First floor area      | 1,194               |
| Second floor area     |                     |
| Basement finish area  |                     |
| Strata area           |                     |
| Building storeys      |                     |
| Gross leasable area   |                     |
| Net leasable area     |                     |
| No.of apartment units |                     |