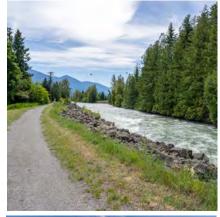

# DETAILS

Downtown location in Kaslo BC! This larger lot backs onto The Kaslo River and the River Walking Trails. The home has seen upgrades since being built around the turn of the century. The home offers 2 BD 1 BA, large lot, nice storage/shop as well. If you're looking to be in lower Kaslo and want the option to be a stone's throw away to the lake and river, shopping, SS Moyie, Langham Cultural Centre, Post Office and the local coffee/restaurant shops this could be the spot. Full information package available with floor plans, expenses and more.

Size: 75' x 110'

Services: municipal water, septic, hydro, high speed internet, telephone and satellite tv available