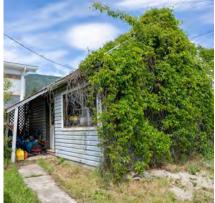

# DETAILS

Downtown location in Kaslo BC! This larger lot backs onto The Kaslo River and the River Walking Trails. The home has seen upgrades since being built around the turn of the century. The home offers 2 BD 1 BA, large lot, nice storage/shop as well. If you're looking to be in lower Kaslo and want the option to be a stone's throw away to the lake and river, shopping, SS Moyie, Langham Cultural Centre, Post Office and the local coffee/restaurant shops this could be the spot. Full information package available with floor plans, expenses and more.

#### **Property information**

| Year built            | 1901                |
|-----------------------|---------------------|
| Description           | 1 STY house - basic |
| Bedrooms              | 2                   |
| Baths                 | 1                   |
| Carports              | c                   |
| Garages               | c                   |
| Land size             | 75 x 110 Ft         |
| First floor area      | 1,194               |
| Second floor area     |                     |
| Basement finish area  |                     |
| Strata area           |                     |
| Building storeys      |                     |
| Gross leasable area   |                     |
| Net leasable area     |                     |
| No.of apartment units |                     |