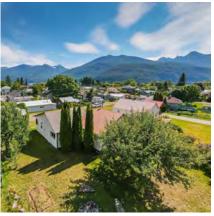

320 RIVER LANE KASLO, BC

# DETAILS

Downtown location in Kaslo BC! This larger lot backs onto The Kaslo River and the River Walking Trails. The home has seen upgrades since being built around the turn of the century. The home offers 2 BD 1 BA, large lot, nice storage/shop as well. If you're looking to be in lower Kaslo and want the option to be a stone's throw away to the lake and river, shopping, SS Moyie, Langham Cultural Centre, Post Office and the local coffee/restaurant shops this could be the spot. Full information package available with floor plans, expenses and more.

Size: 75' x 110'

Services: municipal water, septic, hydro, high speed internet, telephone and satellite tv available