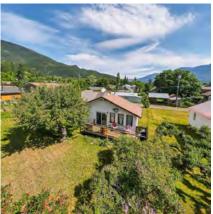

320 RIVER LANE KASLO, BC

### \$398,000

PROPERTY MATCHMAKERS

# DETAILS

Downtown location in Kaslo BC! This larger lot backs onto The Kaslo River and the River Walking Trails. The home has seen upgrades since being built around the turn of the century. The home offers 2 BD 1 BA, large lot, nice storage/shop as well. If you're looking to be in lower Kaslo and want the option to be a stone's throw away to the lake and river, shopping, SS Moyie, Langham Cultural Centre, Post Office and the local coffee/restaurant shops this could be the spot. Full information package available with floor plans, expenses and more.

#### **Property information**

| Year built            | 1901                |
|-----------------------|---------------------|
| Description           | 1 STY house - basic |
| Bedrooms              | 2                   |
| Baths                 | 1                   |
| Carports              | c                   |
| Garages               | c                   |
| Land size             | 75 x 110 Ft         |
| First floor area      | 1,194               |
| Second floor area     |                     |
| Basement finish area  |                     |
| Strata area           |                     |
| Building storeys      |                     |
| Gross leasable area   |                     |
| Net leasable area     |                     |
| No.of apartment units |                     |