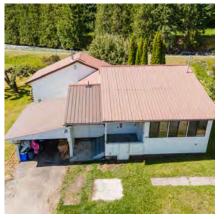

# DETAILS

Downtown location in Kaslo BC! This larger lot backs onto The Kaslo River and the River Walking Trails. The home has seen upgrades since being built around the turn of the century. The home offers 2 BD 1 BA, large lot, nice storage/shop as well. If you're looking to be in lower Kaslo and want the option to be a stone's throw away to the lake and river, shopping, SS Moyie, Langham Cultural Centre, Post Office and the local coffee/restaurant shops this could be the spot. Full information package available with floor plans, expenses and more.

#### **Property information**

| Year built            | 1901                |
|-----------------------|---------------------|
| Description           | 1 STY house - basic |
| Bedrooms              | 2                   |
| Baths                 | 1                   |
| Carports              | c                   |
| Garages               | c                   |
| Land size             | 75 x 110 Ft         |
| First floor area      | 1,194               |
| Second floor area     |                     |
| Basement finish area  |                     |
| Strata area           |                     |
| Building storeys      |                     |
| Gross leasable area   |                     |
| Net leasable area     |                     |
| No.of apartment units |                     |