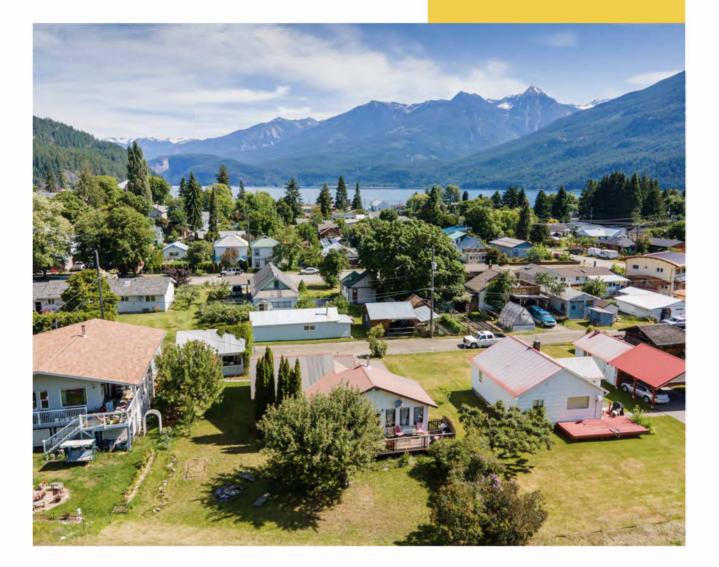

320 RIVER LANE KASLO, BC

# DETAILS

Downtown location in Kaslo BC! This larger lot backs onto The Kaslo River and the River Walking Trails. The home has seen upgrades since being built around the turn of the century. The home offers 2 BD 1 BA, large lot, nice storage/shop as well. If you're looking to be in lower Kaslo and want the option to be a stone's throw away to the lake and river, shopping, SS Moyie, Langham Cultural Centre, Post Office and the local coffee/restaurant shops this could be the spot. Full information package available with floor plans, expenses and more.

Size: 75' x 110'

Services: municipal water, septic, hydro, high speed internet, telephone and satellite tv available