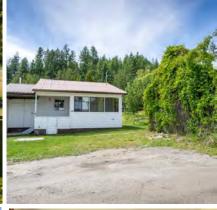

320 RIVER LANE KASLO, BC

### \$398,000

PROPERTY MATCHMAKERS

# DETAILS

Downtown location in Kaslo BC! This larger lot backs onto The Kaslo River and the River Walking Trails. The home has seen upgrades since being built around the turn of the century. The home offers 2 BD 1 BA, large lot, nice storage/shop as well. If you're looking to be in lower Kaslo and want the option to be a stone's throw away to the lake and river, shopping, SS Moyie, Langham Cultural Centre, Post Office and the local coffee/restaurant shops this could be the spot. Full information package available with floor plans, expenses and more.

Size: 75' x 110'

Services: municipal water, septic, hydro, high speed internet, telephone and satellite tv available