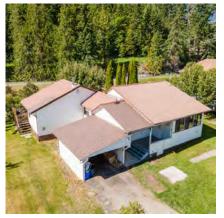

# DETAILS

Downtown location in Kaslo BC! This larger lot backs onto The Kaslo River and the River Walking Trails. The home has seen upgrades since being built around the turn of the century. The home offers 2 BD 1 BA, large lot, nice storage/shop as well. If you're looking to be in lower Kaslo and want the option to be a stone's throw away to the lake and river, shopping, SS Moyie, Langham Cultural Centre, Post Office and the local coffee/restaurant shops this could be the spot. Full information package available with floor plans, expenses and more.

#### **Property information**

| Year built            | 1901                |
|-----------------------|---------------------|
| Description           | 1 STY house - basic |
| Bedrooms              | 2                   |
| Baths                 | 1                   |
| Carports              | c                   |
| Garages               | c                   |
| Land size             | 75 x 110 Ft         |
| First floor area      | 1,194               |
| Second floor area     |                     |
| Basement finish area  |                     |
| Strata area           |                     |
| Building storeys      |                     |
| Gross leasable area   |                     |
| Net leasable area     |                     |
| No.of apartment units |                     |