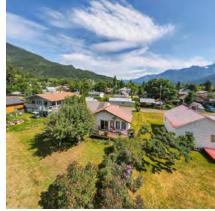

# DETAILS

Downtown location in Kaslo BC! This larger lot backs onto The Kaslo River and the River Walking Trails. The home has seen upgrades since being built around the turn of the century. The home offers 2 BD 1 BA, large lot, nice storage/shop as well. If you're looking to be in lower Kaslo and want the option to be a stone's throw away to the lake and river, shopping, SS Moyie, Langham Cultural Centre, Post Office and the local coffee/restaurant shops this could be the spot. Full information package available with floor plans, expenses and more.

#### **Property information**

| Year built            | 1901                |
|-----------------------|---------------------|
| Description           | 1 STY house - basic |
| Bedrooms              | 2                   |
| Baths                 | 1                   |
| Carports              | c                   |
| Garages               | c                   |
| Land size             | 75 x 110 Ft         |
| First floor area      | 1,194               |
| Second floor area     |                     |
| Basement finish area  |                     |
| Strata area           |                     |
| Building storeys      |                     |
| Gross leasable area   |                     |
| Net leasable area     |                     |
| No.of apartment units |                     |