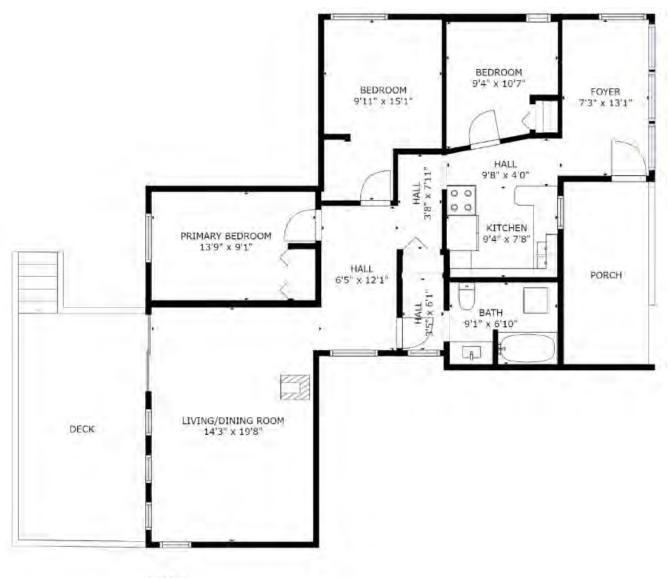

#### **Property information**

| Year built            | 1901                |
|-----------------------|---------------------|
| Description           | 1 STY house - basic |
| Bedrooms              | 2                   |
| Baths                 | 1                   |
| Carports              | c                   |
| Garages               | c                   |
| Land size             | 75 x 110 Ft         |
| First floor area      | 1,194               |
| Second floor area     |                     |
| Basement finish area  |                     |
| Strata area           |                     |
| Building storeys      |                     |
| Gross leasable area   |                     |
| Net leasable area     |                     |
| No.of apartment units |                     |

#### Legal description and parcel ID

Lot 34 Block 25 Plan NEP1615 District Lot 208 Land District 26 & DL 209

PID: 011-890-266

see more legal descriptions below