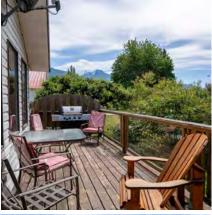

# DETAILS

Downtown location in Kaslo BC! This larger lot backs onto The Kaslo River and the River Walking Trails. The home has seen upgrades since being built around the turn of the century. The home offers 2 BD 1 BA, large lot, nice storage/shop as well. If you're looking to be in lower Kaslo and want the option to be a stone's throw away to the lake and river, shopping, SS Moyie, Langham Cultural Centre, Post Office and the local coffee/restaurant shops this could be the spot. Full information package available with floor plans, expenses and more.