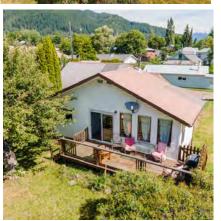

# DETAILS

Downtown location in Kaslo BC! This larger lot backs onto The Kaslo River and the River Walking Trails. The home has seen upgrades since being built around the turn of the century. The home offers 2 BD 1 BA, large lot, nice storage/shop as well. If you're looking to be in lower Kaslo and want the option to be a stone's throw away to the lake and river, shopping, SS Moyie, Langham Cultural Centre, Post Office and the local coffee/restaurant shops this could be the spot. Full information package available with floor plans, expenses and more.

#### **Property information**

| Year built            | 1901                |
|-----------------------|---------------------|
| Description           | 1 STY house - basic |
| Bedrooms              | 2                   |
| Baths                 | 1                   |
| Carports              | c                   |
| Garages               | c                   |
| Land size             | 75 x 110 Ft         |
| First floor area      | 1,194               |
| Second floor area     |                     |
| Basement finish area  |                     |
| Strata area           |                     |
| Building storeys      |                     |
| Gross leasable area   |                     |
| Net leasable area     |                     |
| No.of apartment units |                     |