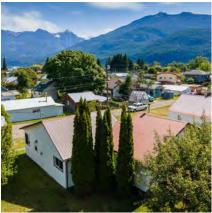

320 RIVER LANE KASLO, BC

# DETAILS

Downtown location in Kaslo BC! This larger lot backs onto The Kaslo River and the River Walking Trails. The home has seen upgrades since being built around the turn of the century. The home offers 2 BD 1 BA, large lot, nice storage/shop as well. If you're looking to be in lower Kaslo and want the option to be a stone's throw away to the lake and river, shopping, SS Moyie, Langham Cultural Centre, Post Office and the local coffee/restaurant shops this could be the spot. Full information package available with floor plans, expenses and more.

Size: 75' x 110'

Services: municipal water, septic, hydro, high speed internet, telephone and satellite tv available