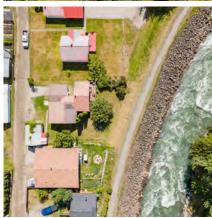

# DETAILS

Downtown location in Kaslo BC! This larger lot backs onto The Kaslo River and the River Walking Trails. The home has seen upgrades since being built around the turn of the century. The home offers 2 BD 1 BA, large lot, nice storage/shop as well. If you're looking to be in lower Kaslo and want the option to be a stone's throw away to the lake and river, shopping, SS Moyie, Langham Cultural Centre, Post Office and the local coffee/restaurant shops this could be the spot. Full information package available with floor plans, expenses and more.

Size: 75' x 110'

Services: municipal water, septic, hydro, high speed internet, telephone and satellite tv available