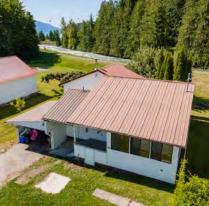

# DETAILS

Downtown location in Kaslo BC! This larger lot backs onto The Kaslo River and the River Walking Trails. The home has seen upgrades since being built around the turn of the century. The home offers 2 BD 1 BA, large lot, nice storage/shop as well. If you're looking to be in lower Kaslo and want the option to be a stone's throw away to the lake and river, shopping, SS Moyie, Langham Cultural Centre, Post Office and the local coffee/restaurant shops this could be the spot. Full information package available with floor plans, expenses and more.

#### **Property information**

| Year built            | 1901                |
|-----------------------|---------------------|
| Description           | 1 STY house - basic |
| Bedrooms              | 2                   |
| Baths                 | 1                   |
| Carports              | c                   |
| Garages               | c                   |
| Land size             | 75 x 110 Ft         |
| First floor area      | 1,194               |
| Second floor area     |                     |
| Basement finish area  |                     |
| Strata area           |                     |
| Building storeys      |                     |
| Gross leasable area   |                     |
| Net leasable area     |                     |
| No.of apartment units |                     |