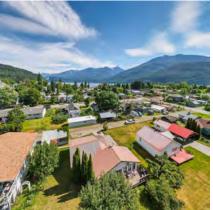

320 RIVER LANE KASLO, BC

# DETAILS

Downtown location in Kaslo BC! This larger lot backs onto The Kaslo River and the River Walking Trails. The home has seen upgrades since being built around the turn of the century. The home offers 2 BD 1 BA, large lot, nice storage/shop as well. If you're looking to be in lower Kaslo and want the option to be a stone's throw away to the lake and river, shopping, SS Moyie, Langham Cultural Centre, Post Office and the local coffee/restaurant shops this could be the spot. Full information package available with floor plans, expenses and more.

Size: 75' x 110'

Services: municipal water, septic, hydro, high speed internet, telephone and satellite tv available