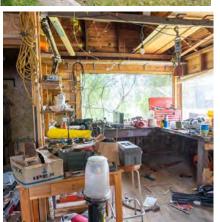

# DETAILS

Downtown location in Kaslo BC! This larger lot backs onto The Kaslo River and the River Walking Trails. The home has seen upgrades since being built around the turn of the century. The home offers 2 BD 1 BA, large lot, nice storage/shop as well. If you're looking to be in lower Kaslo and want the option to be a stone's throw away to the lake and river, shopping, SS Moyie, Langham Cultural Centre, Post Office and the local coffee/restaurant shops this could be the spot. Full information package available with floor plans, expenses and more.