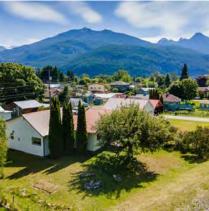

320 RIVER LANE KASLO, BC

# DETAILS

Downtown location in Kaslo BC! This larger lot backs onto The Kaslo River and the River Walking Trails. The home has seen upgrades since being built around the turn of the century. The home offers 2 BD 1 BA, large lot, nice storage/shop as well. If you're looking to be in lower Kaslo and want the option to be a stone's throw away to the lake and river, shopping, SS Moyie, Langham Cultural Centre, Post Office and the local coffee/restaurant shops this could be the spot. Full information package available with floor plans, expenses and more.

Size: 75' x 110'

Services: municipal water, septic, hydro, high speed internet, telephone and satellite tv available