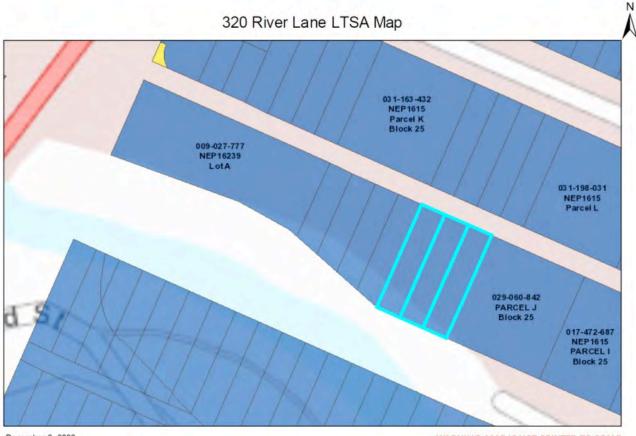

Registered Owner in Fee Simple Registered Owner/Mailing Address:

| Taxation | Authority |
|----------|-----------|
|----------|-----------|

Nelson Trail Assessment Area Kaslo, Village of

Description of Land Parcel Identifier: 011-890-266 Legal Description: LOT 34 BLOCK 25 DISTRICT LOTS 208 AND 209 KOOTENAY DISTRICT PLAN 1615

Registered Owner in Fee Simple Registered Owner/Mailing Address:

| Taxation | Authority |
|----------|-----------|
|----------|-----------|

Nelson Trail Assessment Area Kaslo, Village of

| C | Description of Land   |                                                  |
|---|-----------------------|--------------------------------------------------|
|   | Parcel Identifier:    | 011-890-291                                      |
|   | Legal Description:    |                                                  |
|   | LOT 36 BLOCK 25 DISTR | ICT LOTS 208 AND 209 KOOTENAY DISTRICT PLAN 1615 |

Nelson Trail Assessment Area Kaslo, Village of

| Description of Land   |                                                  |
|-----------------------|--------------------------------------------------|
| Parcel Identifier:    | 011-890-282                                      |
| Legal Description:    |                                                  |
| LOT 35 BLOCK 25 DISTR | ICT LOTS 208 AND 209 KOOTENAY DISTRICT PLAN 1615 |

#### Legal description and parcel ID

Lot 34 Block 25 Plan NEP1615 District Lot 208 Land District 26 & DL 209

PID: 011-890-266

see more legal descriptions below