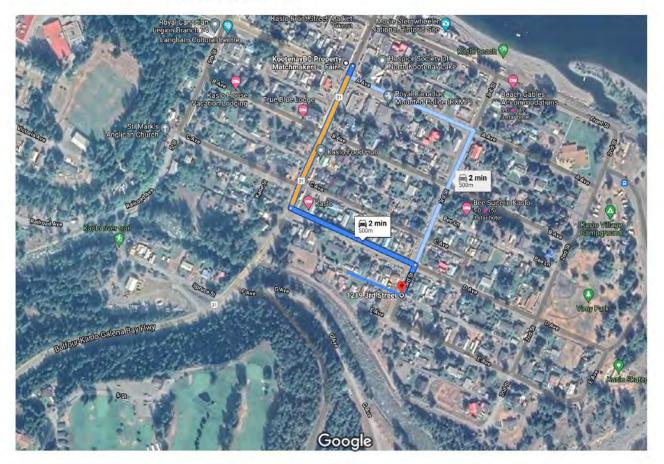

# DETAILS

Downtown location in Kaslo BC! This larger lot backs onto The Kaslo River and the River Walking Trails. The home has seen upgrades since being built around the turn of the century. The home offers 2 BD 1 BA, large lot, nice storage/shop as well. If you're looking to be in lower Kaslo and want the option to be a stone's throw away to the lake and river, shopping, SS Moyie, Langham Cultural Centre, Post Office and the local coffee/restaurant shops this could be the spot. Full information package available with floor plans, expenses and more.

Size: 75' x 110'

Services: municipal water, septic, hydro, high speed internet, telephone and satellite tv available