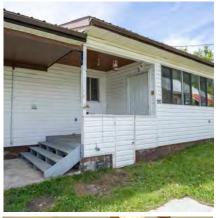

# DETAILS

Downtown location in Kaslo BC! This larger lot backs onto The Kaslo River and the River Walking Trails. The home has seen upgrades since being built around the turn of the century. The home offers 2 BD 1 BA, large lot, nice storage/shop as well. If you're looking to be in lower Kaslo and want the option to be a stone's throw away to the lake and river, shopping, SS Moyie, Langham Cultural Centre, Post Office and the local coffee/restaurant shops this could be the spot. Full information package available with floor plans, expenses and more.