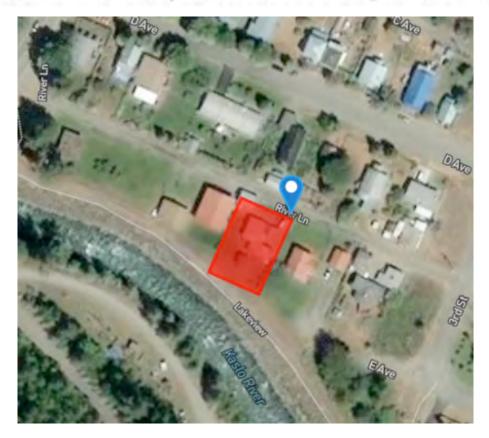

320 RIVER LANE KASLO, BC

# DETAILS

Downtown location in Kaslo BC! This larger lot backs onto The Kaslo River and the River Walking Trails. The home has seen upgrades since being built around the turn of the century. The home offers 2 BD 1 BA, large lot, nice storage/shop as well. If you're looking to be in lower Kaslo and want the option to be a stone's throw away to the lake and river, shopping, SS Moyie, Langham Cultural Centre, Post Office and the local coffee/restaurant shops this could be the spot. Full information package available with floor plans, expenses and more.