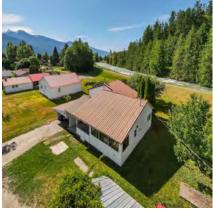

320 RIVER LANE KASLO, BC

# DETAILS

Downtown location in Kaslo BC! This larger lot backs onto The Kaslo River and the River Walking Trails. The home has seen upgrades since being built around the turn of the century. The home offers 2 BD 1 BA, large lot, nice storage/shop as well. If you're looking to be in lower Kaslo and want the option to be a stone's throw away to the lake and river, shopping, SS Moyie, Langham Cultural Centre, Post Office and the local coffee/restaurant shops this could be the spot. Full information package available with floor plans, expenses and more.

Size: 75' x 110'

Services: municipal water, septic, hydro, high speed internet, telephone and satellite tv available