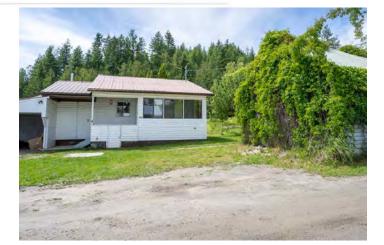

# DETAILS

Downtown location in Kaslo BC! This larger lot backs onto The Kaslo River and the River Walking Trails. The home has seen upgrades since being built around the turn of the century. The home offers 2 BD 1 BA, large lot, nice storage/shop as well. If you're looking to be in lower Kaslo and want the option to be a stone's throw away to the lake and river, shopping, SS Moyie, Langham Cultural Centre, Post Office and the local coffee/restaurant shops this could be the spot. Full information package available with floor plans, expenses and more.

#### **Property information**

| Year built            | 1901                |
|-----------------------|---------------------|
| Description           | 1 STY house - basic |
| Bedrooms              | 2                   |
| Baths                 | 1                   |
| Carports              | c                   |
| Garages               | c                   |
| Land size             | 75 x 110 Ft         |
| First floor area      | 1,194               |
| Second floor area     |                     |
| Basement finish area  |                     |
| Strata area           |                     |
| Building storeys      |                     |
| Gross leasable area   |                     |
| Net leasable area     |                     |
| No.of apartment units |                     |