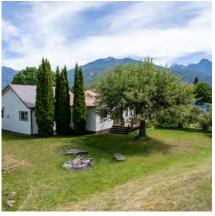

# DETAILS

Downtown location in Kaslo BC! This larger lot backs onto The Kaslo River and the River Walking Trails. The home has seen upgrades since being built around the turn of the century. The home offers 2 BD 1 BA, large lot, nice storage/shop as well. If you're looking to be in lower Kaslo and want the option to be a stone's throw away to the lake and river, shopping, SS Moyie, Langham Cultural Centre, Post Office and the local coffee/restaurant shops this could be the spot. Full information package available with floor plans, expenses and more.

#### **Property information**

| Year built            | 1901                |
|-----------------------|---------------------|
| Description           | 1 STY house - basic |
| Bedrooms              | 2                   |
| Baths                 | 1                   |
| Carports              | c                   |
| Garages               | c                   |
| Land size             | 75 x 110 Ft         |
| First floor area      | 1,194               |
| Second floor area     |                     |
| Basement finish area  |                     |
| Strata area           |                     |
| Building storeys      |                     |
| Gross leasable area   |                     |
| Net leasable area     |                     |
| No.of apartment units |                     |