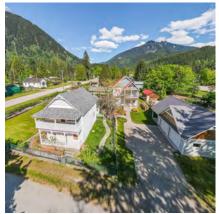

# DETAILS

Beautiful heritage home in New Denver BC with a ton of historic charm and value. It is located on Bellevue St, across from Slocan Lake and park. This large corner lot is fenced and a short walk to shopping and school. This property offers lovely established gardens, a two storey shop built to compliment the main house, a detached double garage, carport, and single garage/storage. Lots of great outdoor spaces with balconies off the second floor of the main house and shop, covered porch on the main house and patio area. The house has had some upgrades over the years but has maintained many original features, like the hardwood floor in the hallway, stairs & banisters, trim and moldings on the exterior of the home. Crown moldings in the living areas have been replaced- although newer they are in keeping with the vintage of the home. Check out the information package for this property for full details as well as the virtual tour and video.

Size: 150' x 126'

Services: Municipal water, septic, hydro, high speed internet, telephone and satellite tv available