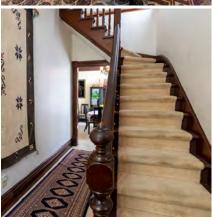

# DETAILS

Beautiful heritage home in New Denver BC with a ton of historic charm and value. It is located on Bellevue St, across from Slocan Lake and park. This large corner lot is fenced and a short walk to shopping and school. This property offers lovely established gardens, a two storey shop built to compliment the main house, a detached double garage, carport, and single garage/storage. Lots of great outdoor spaces with balconies off the second floor of the main house and shop, covered porch on the main house and patio area. The house has had some upgrades over the years but has maintained many original features, like the hardwood floor in the hallway, stairs & banisters, trim and moldings on the exterior of the home. Crown moldings in the living areas have been replaced- although newer they are in keeping with the vintage of the home. Check out the information package for this property for full details as well as the virtual tour and video.