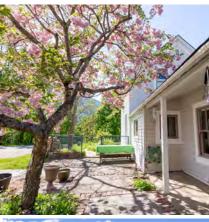

# DETAILS

Beautiful heritage home in New Denver BC with a ton of historic charm and value. It is located on Bellevue St, across from Slocan Lake and park. This large corner lot is fenced and a short walk to shopping and school. This property offers lovely established gardens, a two storey shop built to compliment the main house, a detached double garage, carport, and single garage/storage. Lots of great outdoor spaces with balconies off the second floor of the main house and shop, covered porch on the main house and patio area. The house has had some upgrades over the years but has maintained many original features, like the hardwood floor in the hallway, stairs & banisters, trim and moldings on the exterior of the home. Crown moldings in the living areas have been replaced- although newer they are in keeping with the vintage of the home. Check out the information package for this property for full details as well as the virtual tour and video.