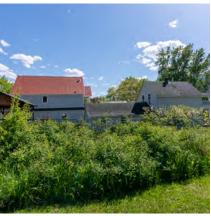

# DETAILS

Beautiful heritage home in New Denver BC with a ton of historic charm and value. It is located on Bellevue St, across from Slocan Lake and park. This large corner lot is fenced and a short walk to shopping and school. This property offers lovely established gardens, a two storey shop built to compliment the main house, a detached double garage, carport, and single garage/storage. Lots of great outdoor spaces with balconies off the second floor of the main house and shop, covered porch on the main house and patio area. The house has had some upgrades over the years but has maintained many original features, like the hardwood floor in the hallway, stairs & banisters, trim and moldings on the exterior of the home. Crown moldings in the living areas have been replaced- although newer they are in keeping with the vintage of the home. Check out the information package for this property for full details as well as the virtual tour and video.