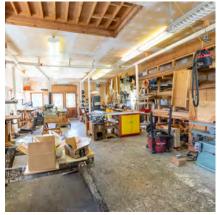

# DETAILS

Beautiful heritage home in New Denver BC with a ton of historic charm and value. It is located on Bellevue St, across from Slocan Lake and park. This large corner lot is fenced and a short walk to shopping and school. This property offers lovely established gardens, a two storey shop built to compliment the main house, a detached double garage, carport, and single garage/storage. Lots of great outdoor spaces with balconies off the second floor of the main house and shop, covered porch on the main house and patio area. The house has had some upgrades over the years but has maintained many original features, like the hardwood floor in the hallway, stairs & banisters, trim and moldings on the exterior of the home. Crown moldings in the living areas have been replaced- although newer they are in keeping with the vintage of the home. Check out the information package for this property for full details as well as the virtual tour and video.