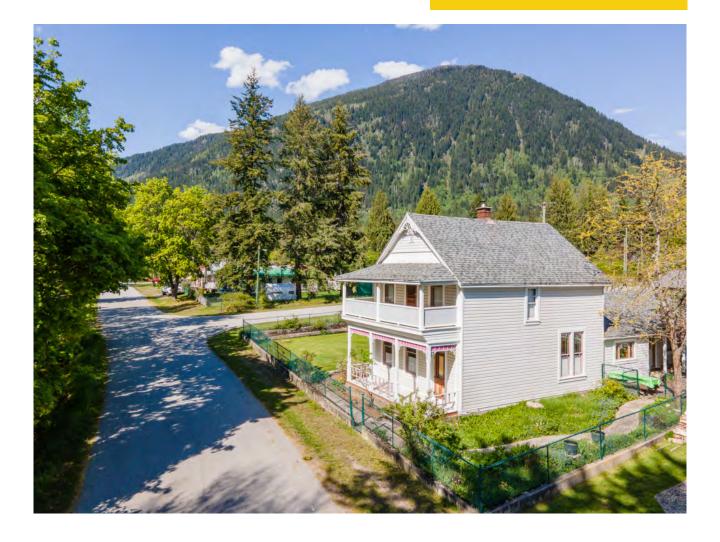

# DETAILS

Beautiful heritage home in New Denver BC with a ton of historic charm and value. It is located on Bellevue St, across from Slocan Lake and park. This large corner lot is fenced and a short walk to shopping and school. This property offers lovely established gardens, a two storey shop built to compliment the main house, a detached double garage, carport, and single garage/storage. Lots of great outdoor spaces with balconies off the second floor of the main house and shop, covered porch on the main house and patio area. The house has had some upgrades over the years but has maintained many original features, like the hardwood floor in the hallway, stairs & banisters, trim and moldings on the exterior of the home. Crown moldings in the living areas have been replaced- although newer they are in keeping with the vintage of the home. Check out the information package for this property for full details as well as the virtual tour and video.

### 820 BELLEVUE ST NEW DENVER

Area-Jurisdiction-Roll: 21-551-00028.050