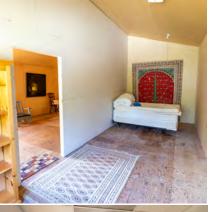

# DETAILS

Beautiful heritage home in New Denver BC with a ton of historic charm and value. It is located on Bellevue St, across from Slocan Lake and park. This large corner lot is fenced and a short walk to shopping and school. This property offers lovely established gardens, a two storey shop built to compliment the main house, a detached double garage, carport, and single garage/storage. Lots of great outdoor spaces with balconies off the second floor of the main house and shop, covered porch on the main house and patio area. The house has had some upgrades over the years but has maintained many original features, like the hardwood floor in the hallway, stairs & banisters, trim and moldings on the exterior of the home. Crown moldings in the living areas have been replaced- although newer they are in keeping with the vintage of the home. Check out the information package for this property for full details as well as the virtual tour and video.