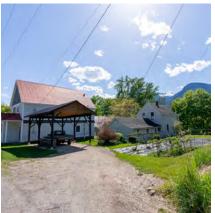

# DETAILS

Beautiful heritage home in New Denver BC with a ton of historic charm and value. It is located on Bellevue St, across from Slocan Lake and park. This large corner lot is fenced and a short walk to shopping and school. This property offers lovely established gardens, a two storey shop built to compliment the main house, a detached double garage, carport, and single garage/storage. Lots of great outdoor spaces with balconies off the second floor of the main house and shop, covered porch on the main house and patio area. The house has had some upgrades over the years but has maintained many original features, like the hardwood floor in the hallway, stairs & banisters, trim and moldings on the exterior of the home. Crown moldings in the living areas have been replaced- although newer they are in keeping with the vintage of the home. Check out the information package for this property for full details as well as the virtual tour and video.