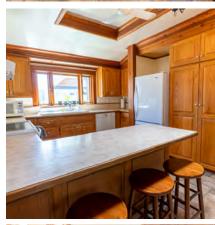

# DETAILS

Beautiful heritage home in New Denver BC with a ton of historic charm and value. It is located on Bellevue St, across from Slocan Lake and park. This large corner lot is fenced and a short walk to shopping and school. This property offers lovely established gardens, a two storey shop built to compliment the main house, a detached double garage, carport, and single garage/storage. Lots of great outdoor spaces with balconies off the second floor of the main house and shop, covered porch on the main house and patio area. The house has had some upgrades over the years but has maintained many original features, like the hardwood floor in the hallway, stairs & banisters, trim and moldings on the exterior of the home. Crown moldings in the living areas have been replaced- although newer they are in keeping with the vintage of the home. Check out the information package for this property for full details as well as the virtual tour and video.