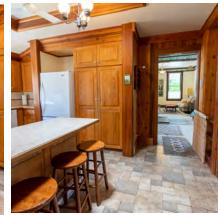

# DETAILS

Beautiful heritage home in New Denver BC with a ton of historic charm and value. It is located on Bellevue St, across from Slocan Lake and park. This large corner lot is fenced and a short walk to shopping and school. This property offers lovely established gardens, a two storey shop built to compliment the main house, a detached double garage, carport, and single garage/storage. Lots of great outdoor spaces with balconies off the second floor of the main house and shop, covered porch on the main house and patio area. The house has had some upgrades over the years but has maintained many original features, like the hardwood floor in the hallway, stairs & banisters, trim and moldings on the exterior of the home. Crown moldings in the living areas have been replaced- although newer they are in keeping with the vintage of the home. Check out the information package for this property for full details as well as the virtual tour and video.