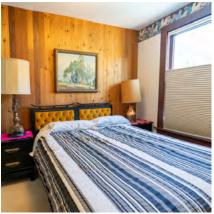

# DETAILS

Beautiful heritage home in New Denver BC with a ton of historic charm and value. It is located on Bellevue St, across from Slocan Lake and park. This large corner lot is fenced and a short walk to shopping and school. This property offers lovely established gardens, a two storey shop built to compliment the main house, a detached double garage, carport, and single garage/storage. Lots of great outdoor spaces with balconies off the second floor of the main house and shop, covered porch on the main house and patio area. The house has had some upgrades over the years but has maintained many original features, like the hardwood floor in the hallway, stairs & banisters, trim and moldings on the exterior of the home. Crown moldings in the living areas have been replaced- although newer they are in keeping with the vintage of the home. Check out the information package for this property for full details as well as the virtual tour and video.

#### **Property information**

| Year built            | 1901                |
|-----------------------|---------------------|
| Description           | 2 STY house - Basic |
| Bedrooms              | 4                   |
| Baths                 | 1                   |
| Carports              | с                   |
| Garages               | c                   |
| Land size             | 150 x 126 Ft        |
| First floor area      | 1,242               |
| Second floor area     | 616                 |
| Basement finish area  |                     |
| Strata area           |                     |
| Building storeys      |                     |
| Gross leasable area   |                     |
| Net leasable area     |                     |
| No.of apartment units |                     |