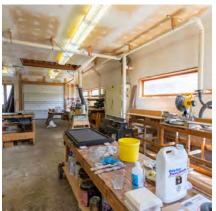

# DETAILS

Beautiful heritage home in New Denver BC with a ton of historic charm and value. It is located on Bellevue St, across from Slocan Lake and park. This large corner lot is fenced and a short walk to shopping and school. This property offers lovely established gardens, a two storey shop built to compliment the main house, a detached double garage, carport, and single garage/storage. Lots of great outdoor spaces with balconies off the second floor of the main house and shop, covered porch on the main house and patio area. The house has had some upgrades over the years but has maintained many original features, like the hardwood floor in the hallway, stairs & banisters, trim and moldings on the exterior of the home. Crown moldings in the living areas have been replaced- although newer they are in keeping with the vintage of the home. Check out the information package for this property for full details as well as the virtual tour and video.