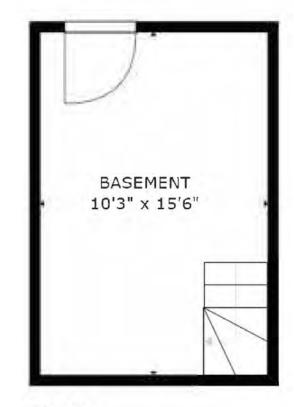

#### **Property information**

| Year built            | 1901                |
|-----------------------|---------------------|
| Description           | 2 STY house - Basic |
| Bedrooms              | 4                   |
| Baths                 | 1                   |
| Carports              | с                   |
| Garages               | c                   |
| Land size             | 150 x 126 Ft        |
| First floor area      | 1,242               |
| Second floor area     | 616                 |
| Basement finish area  |                     |
| Strata area           |                     |
| Building storeys      |                     |
| Gross leasable area   |                     |
| Net leasable area     |                     |
| No.of apartment units |                     |