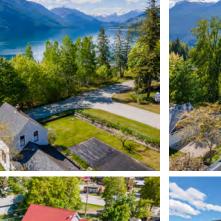

# DETAILS

Beautiful heritage home in New Denver BC with a ton of historic charm and value. It is located on Bellevue St, across from Slocan Lake and park. This large corner lot is fenced and a short walk to shopping and school. This property offers lovely established gardens, a two storey shop built to compliment the main house, a detached double garage, carport, and single garage/storage. Lots of great outdoor spaces with balconies off the second floor of the main house and shop, covered porch on the main house and patio area. The house has had some upgrades over the years but has maintained many original features, like the hardwood floor in the hallway, stairs & banisters, trim and moldings on the exterior of the home. Crown moldings in the living areas have been replaced- although newer they are in keeping with the vintage of the home. Check out the information package for this property for full details as well as the virtual tour and video.

Size: 150' x 126'

Services: Municipal water, septic, hydro, high speed internet, telephone and satellite tv available