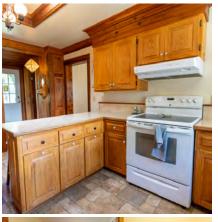

# DETAILS

Beautiful heritage home in New Denver BC with a ton of historic charm and value. It is located on Bellevue St, across from Slocan Lake and park. This large corner lot is fenced and a short walk to shopping and school. This property offers lovely established gardens, a two storey shop built to compliment the main house, a detached double garage, carport, and single garage/storage. Lots of great outdoor spaces with balconies off the second floor of the main house and shop, covered porch on the main house and patio area. The house has had some upgrades over the years but has maintained many original features, like the hardwood floor in the hallway, stairs & banisters, trim and moldings on the exterior of the home. Crown moldings in the living areas have been replaced- although newer they are in keeping with the vintage of the home. Check out the information package for this property for full details as well as the virtual tour and video.