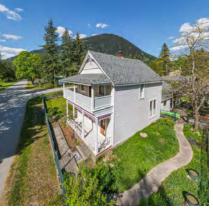

# DETAILS

Beautiful heritage home in New Denver BC with a ton of historic charm and value. It is located on Bellevue St, across from Slocan Lake and park. This large corner lot is fenced and a short walk to shopping and school. This property offers lovely established gardens, a two storey shop built to compliment the main house, a detached double garage, carport, and single garage/storage. Lots of great outdoor spaces with balconies off the second floor of the main house and shop, covered porch on the main house and patio area. The house has had some upgrades over the years but has maintained many original features, like the hardwood floor in the hallway, stairs & banisters, trim and moldings on the exterior of the home. Crown moldings in the living areas have been replaced- although newer they are in keeping with the vintage of the home. Check out the information package for this property for full details as well as the virtual tour and video.

#### **Property information**

| Year built            | 1901                |
|-----------------------|---------------------|
| Description           | 2 STY house - Basic |
| Bedrooms              | 4                   |
| Baths                 | 1                   |
| Carports              | с                   |
| Garages               | c                   |
| Land size             | 150 x 126 Ft        |
| First floor area      | 1,242               |
| Second floor area     | 616                 |
| Basement finish area  |                     |
| Strata area           |                     |
| Building storeys      |                     |
| Gross leasable area   |                     |
| Net leasable area     |                     |
| No.of apartment units |                     |