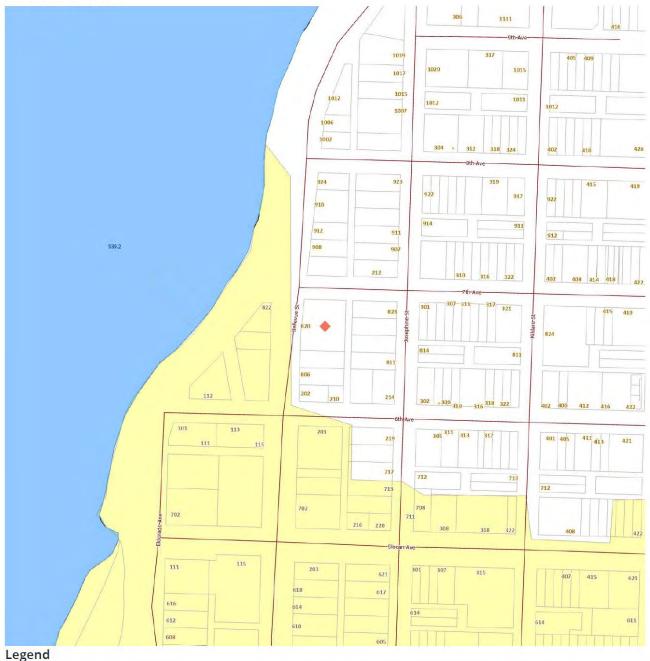

### 820 BELLEVUE ST NEW DENVER

Area-Jurisdiction-Roll: 21-551-00028.050

Size: 150' x 126'

Services: Municipal water, septic, hydro, high speed internet, telephone and satellite tv available