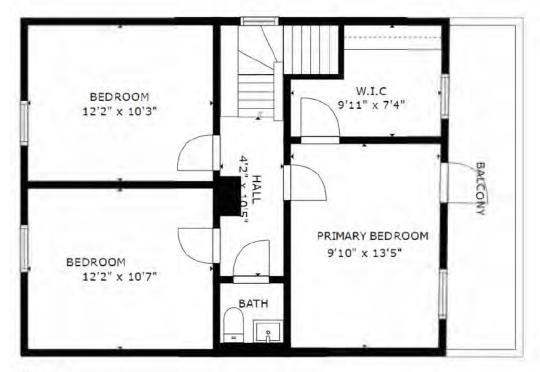

# DETAILS

Beautiful heritage home in New Denver BC with a ton of historic charm and value. It is located on Bellevue St, across from Slocan Lake and park. This large corner lot is fenced and a short walk to shopping and school. This property offers lovely established gardens, a two storey shop built to compliment the main house, a detached double garage, carport, and single garage/storage. Lots of great outdoor spaces with balconies off the second floor of the main house and shop, covered porch on the main house and patio area. The house has had some upgrades over the years but has maintained many original features, like the hardwood floor in the hallway, stairs & banisters, trim and moldings on the exterior of the home. Crown moldings in the living areas have been replaced- although newer they are in keeping with the vintage of the home. Check out the information package for this property for full details as well as the virtual tour and video.

#### **Property information**

| Year built            | 1901                |
|-----------------------|---------------------|
| Description           | 2 STY house - Basic |
| Bedrooms              | 4                   |
| Baths                 | 1                   |
| Carports              | с                   |
| Garages               | c                   |
| Land size             | 150 x 126 Ft        |
| First floor area      | 1,242               |
| Second floor area     | 616                 |
| Basement finish area  |                     |
| Strata area           |                     |
| Building storeys      |                     |
| Gross leasable area   |                     |
| Net leasable area     |                     |
| No.of apartment units |                     |