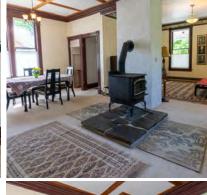

# DETAILS

Beautiful heritage home in New Denver BC with a ton of historic charm and value. It is located on Bellevue St, across from Slocan Lake and park. This large corner lot is fenced and a short walk to shopping and school. This property offers lovely established gardens, a two storey shop built to compliment the main house, a detached double garage, carport, and single garage/storage. Lots of great outdoor spaces with balconies off the second floor of the main house and shop, covered porch on the main house and patio area. The house has had some upgrades over the years but has maintained many original features, like the hardwood floor in the hallway, stairs & banisters, trim and moldings on the exterior of the home. Crown moldings in the living areas have been replaced- although newer they are in keeping with the vintage of the home. Check out the information package for this property for full details as well as the virtual tour and video.

## **RENOVATIONS/UPGRADES**

- Installed crown molding in living room and dining room
- Painted living room and dining room
- Replaced porch post
- Replaced foundation in the back room (office)
- Upgraded the north foundation wall in the root cellar.