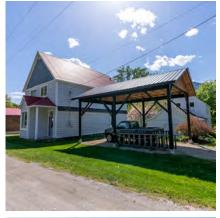

# DETAILS

Beautiful heritage home in New Denver BC with a ton of historic charm and value. It is located on Bellevue St, across from Slocan Lake and park. This large corner lot is fenced and a short walk to shopping and school. This property offers lovely established gardens, a two storey shop built to compliment the main house, a detached double garage, carport, and single garage/storage. Lots of great outdoor spaces with balconies off the second floor of the main house and shop, covered porch on the main house and patio area. The house has had some upgrades over the years but has maintained many original features, like the hardwood floor in the hallway, stairs & banisters, trim and moldings on the exterior of the home. Crown moldings in the living areas have been replaced- although newer they are in keeping with the vintage of the home. Check out the information package for this property for full details as well as the virtual tour and video.