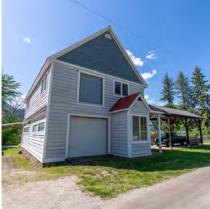

# DETAILS

Beautiful heritage home in New Denver BC with a ton of historic charm and value. It is located on Bellevue St, across from Slocan Lake and park. This large corner lot is fenced and a short walk to shopping and school. This property offers lovely established gardens, a two storey shop built to compliment the main house, a detached double garage, carport, and single garage/storage. Lots of great outdoor spaces with balconies off the second floor of the main house and shop, covered porch on the main house and patio area. The house has had some upgrades over the years but has maintained many original features, like the hardwood floor in the hallway, stairs & banisters, trim and moldings on the exterior of the home. Crown moldings in the living areas have been replaced- although newer they are in keeping with the vintage of the home. Check out the information package for this property for full details as well as the virtual tour and video.