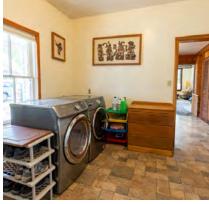

# DETAILS

Beautiful heritage home in New Denver BC with a ton of historic charm and value. It is located on Bellevue St, across from Slocan Lake and park. This large corner lot is fenced and a short walk to shopping and school. This property offers lovely established gardens, a two storey shop built to compliment the main house, a detached double garage, carport, and single garage/storage. Lots of great outdoor spaces with balconies off the second floor of the main house and shop, covered porch on the main house and patio area. The house has had some upgrades over the years but has maintained many original features, like the hardwood floor in the hallway, stairs & banisters, trim and moldings on the exterior of the home. Crown moldings in the living areas have been replaced- although newer they are in keeping with the vintage of the home. Check out the information package for this property for full details as well as the virtual tour and video.