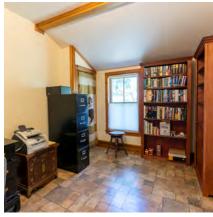

# DETAILS

Beautiful heritage home in New Denver BC with a ton of historic charm and value. It is located on Bellevue St, across from Slocan Lake and park. This large corner lot is fenced and a short walk to shopping and school. This property offers lovely established gardens, a two storey shop built to compliment the main house, a detached double garage, carport, and single garage/storage. Lots of great outdoor spaces with balconies off the second floor of the main house and shop, covered porch on the main house and patio area. The house has had some upgrades over the years but has maintained many original features, like the hardwood floor in the hallway, stairs & banisters, trim and moldings on the exterior of the home. Crown moldings in the living areas have been replaced- although newer they are in keeping with the vintage of the home. Check out the information package for this property for full details as well as the virtual tour and video.