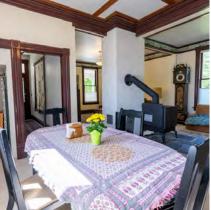

# DETAILS

Beautiful heritage home in New Denver BC with a ton of historic charm and value. It is located on Bellevue St, across from Slocan Lake and park. This large corner lot is fenced and a short walk to shopping and school. This property offers lovely established gardens, a two storey shop built to compliment the main house, a detached double garage, carport, and single garage/storage. Lots of great outdoor spaces with balconies off the second floor of the main house and shop, covered porch on the main house and patio area. The house has had some upgrades over the years but has maintained many original features, like the hardwood floor in the hallway, stairs & banisters, trim and moldings on the exterior of the home. Crown moldings in the living areas have been replaced- although newer they are in keeping with the vintage of the home. Check out the information package for this property for full details as well as the virtual tour and video.