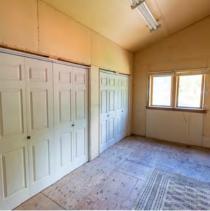

# DETAILS

Beautiful heritage home in New Denver BC with a ton of historic charm and value. It is located on Bellevue St, across from Slocan Lake and park. This large corner lot is fenced and a short walk to shopping and school. This property offers lovely established gardens, a two storey shop built to compliment the main house, a detached double garage, carport, and single garage/storage. Lots of great outdoor spaces with balconies off the second floor of the main house and shop, covered porch on the main house and patio area. The house has had some upgrades over the years but has maintained many original features, like the hardwood floor in the hallway, stairs & banisters, trim and moldings on the exterior of the home. Crown moldings in the living areas have been replaced- although newer they are in keeping with the vintage of the home. Check out the information package for this property for full details as well as the virtual tour and video.