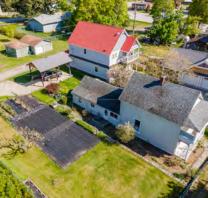

# DETAILS

Beautiful heritage home in New Denver BC with a ton of historic charm and value. It is located on Bellevue St, across from Slocan Lake and park. This large corner lot is fenced and a short walk to shopping and school. This property offers lovely established gardens, a two storey shop built to compliment the main house, a detached double garage, carport, and single garage/storage. Lots of great outdoor spaces with balconies off the second floor of the main house and shop, covered porch on the main house and patio area. The house has had some upgrades over the years but has maintained many original features, like the hardwood floor in the hallway, stairs & banisters, trim and moldings on the exterior of the home. Crown moldings in the living areas have been replaced- although newer they are in keeping with the vintage of the home. Check out the information package for this property for full details as well as the virtual tour and video.

Size: 150' x 126'

Services: Municipal water, septic, hydro, high speed internet, telephone and satellite tv available