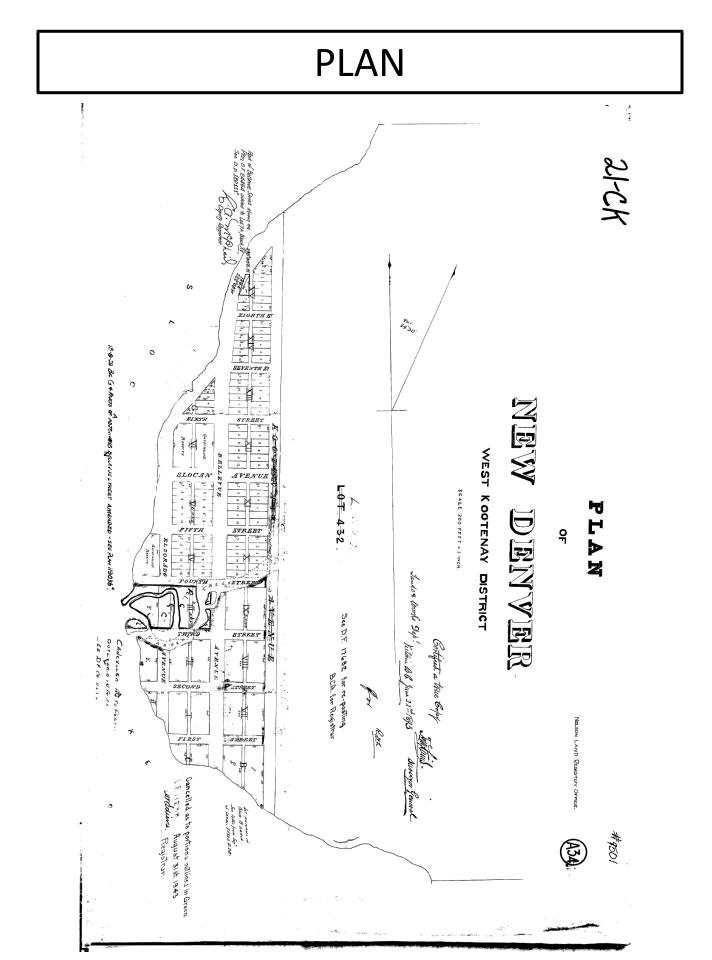

Registered Owner in Fee Simple

Registered Owner/Mailing Address:

| Taxation Authority           | Nelson Trail Assessment Area                       |
|------------------------------|----------------------------------------------------|
|                              | New Denver, The Corporation of the Village of      |
| Description of Land          |                                                    |
| Parcel Identifier:           | 024-130-117                                        |
| Legal Description:           |                                                    |
| PARCEL A (DD KM3627) BLO     | CK 13 DISTRICT LOT 432 KOOTENAY DISTRICT PLAN 9501 |
| Legal Notations              | NONE                                               |
| Charges, Liens and Interests |                                                    |
| Nature:                      | MORTGAGE                                           |
| Registration Number:         | KT161958                                           |
| Registration Date and Time:  | 2002-04-09 10:35                                   |
| Registered Owner:            | KOOTENAY SAVINGS CREDIT UNION                      |
| Duplicate Indefeasible Title | NONE OUTSTANDING                                   |
| Transfers                    | NONE                                               |
| Pending Applications         | NONE                                               |
|                              |                                                    |

#### Legal description and parcel ID

Parcel A Block 13 Plan NEP9501 District Lot 432 Land District 26 (SEE DD KM36270)

PID: 024-130-117