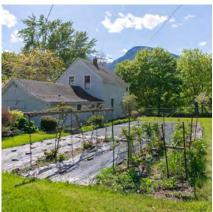

# DETAILS

Beautiful heritage home in New Denver BC with a ton of historic charm and value. It is located on Bellevue St, across from Slocan Lake and park. This large corner lot is fenced and a short walk to shopping and school. This property offers lovely established gardens, a two storey shop built to compliment the main house, a detached double garage, carport, and single garage/storage. Lots of great outdoor spaces with balconies off the second floor of the main house and shop, covered porch on the main house and patio area. The house has had some upgrades over the years but has maintained many original features, like the hardwood floor in the hallway, stairs & banisters, trim and moldings on the exterior of the home. Crown moldings in the living areas have been replaced- although newer they are in keeping with the vintage of the home. Check out the information package for this property for full details as well as the virtual tour and video.

Size: 150' x 126'

Services: Municipal water, septic, hydro, high speed internet, telephone and satellite tv available