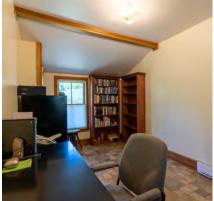

# DETAILS

Beautiful heritage home in New Denver BC with a ton of historic charm and value. It is located on Bellevue St, across from Slocan Lake and park. This large corner lot is fenced and a short walk to shopping and school. This property offers lovely established gardens, a two storey shop built to compliment the main house, a detached double garage, carport, and single garage/storage. Lots of great outdoor spaces with balconies off the second floor of the main house and shop, covered porch on the main house and patio area. The house has had some upgrades over the years but has maintained many original features, like the hardwood floor in the hallway, stairs & banisters, trim and moldings on the exterior of the home. Crown moldings in the living areas have been replaced- although newer they are in keeping with the vintage of the home. Check out the information package for this property for full details as well as the virtual tour and video.