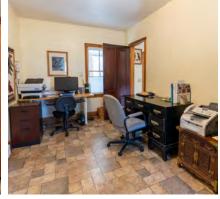

# DETAILS

Beautiful heritage home in New Denver BC with a ton of historic charm and value. It is located on Bellevue St, across from Slocan Lake and park. This large corner lot is fenced and a short walk to shopping and school. This property offers lovely established gardens, a two storey shop built to compliment the main house, a detached double garage, carport, and single garage/storage. Lots of great outdoor spaces with balconies off the second floor of the main house and shop, covered porch on the main house and patio area. The house has had some upgrades over the years but has maintained many original features, like the hardwood floor in the hallway, stairs & banisters, trim and moldings on the exterior of the home. Crown moldings in the living areas have been replaced- although newer they are in keeping with the vintage of the home. Check out the information package for this property for full details as well as the virtual tour and video.