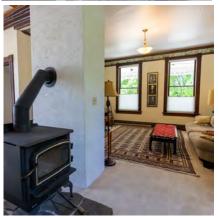

# DETAILS

Beautiful heritage home in New Denver BC with a ton of historic charm and value. It is located on Bellevue St, across from Slocan Lake and park. This large corner lot is fenced and a short walk to shopping and school. This property offers lovely established gardens, a two storey shop built to compliment the main house, a detached double garage, carport, and single garage/storage. Lots of great outdoor spaces with balconies off the second floor of the main house and shop, covered porch on the main house and patio area. The house has had some upgrades over the years but has maintained many original features, like the hardwood floor in the hallway, stairs & banisters, trim and moldings on the exterior of the home. Crown moldings in the living areas have been replaced- although newer they are in keeping with the vintage of the home. Check out the information package for this property for full details as well as the virtual tour and video.