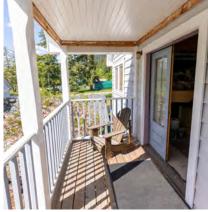

# DETAILS

Beautiful heritage home in New Denver BC with a ton of historic charm and value. It is located on Bellevue St, across from Slocan Lake and park. This large corner lot is fenced and a short walk to shopping and school. This property offers lovely established gardens, a two storey shop built to compliment the main house, a detached double garage, carport, and single garage/storage. Lots of great outdoor spaces with balconies off the second floor of the main house and shop, covered porch on the main house and patio area. The house has had some upgrades over the years but has maintained many original features, like the hardwood floor in the hallway, stairs & banisters, trim and moldings on the exterior of the home. Crown moldings in the living areas have been replaced- although newer they are in keeping with the vintage of the home. Check out the information package for this property for full details as well as the virtual tour and video.