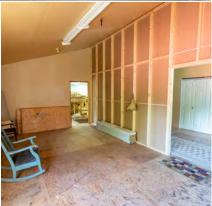

# DETAILS

Beautiful heritage home in New Denver BC with a ton of historic charm and value. It is located on Bellevue St, across from Slocan Lake and park. This large corner lot is fenced and a short walk to shopping and school. This property offers lovely established gardens, a two storey shop built to compliment the main house, a detached double garage, carport, and single garage/storage. Lots of great outdoor spaces with balconies off the second floor of the main house and shop, covered porch on the main house and patio area. The house has had some upgrades over the years but has maintained many original features, like the hardwood floor in the hallway, stairs & banisters, trim and moldings on the exterior of the home. Crown moldings in the living areas have been replaced- although newer they are in keeping with the vintage of the home. Check out the information package for this property for full details as well as the virtual tour and video.