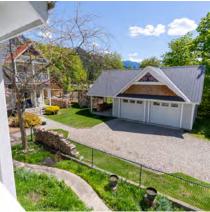

# DETAILS

Beautiful heritage home in New Denver BC with a ton of historic charm and value. It is located on Bellevue St, across from Slocan Lake and park. This large corner lot is fenced and a short walk to shopping and school. This property offers lovely established gardens, a two storey shop built to compliment the main house, a detached double garage, carport, and single garage/storage. Lots of great outdoor spaces with balconies off the second floor of the main house and shop, covered porch on the main house and patio area. The house has had some upgrades over the years but has maintained many original features, like the hardwood floor in the hallway, stairs & banisters, trim and moldings on the exterior of the home. Crown moldings in the living areas have been replaced- although newer they are in keeping with the vintage of the home. Check out the information package for this property for full details as well as the virtual tour and video.