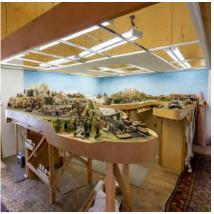

# DETAILS

Beautiful heritage home in New Denver BC with a ton of historic charm and value. It is located on Bellevue St, across from Slocan Lake and park. This large corner lot is fenced and a short walk to shopping and school. This property offers lovely established gardens, a two storey shop built to compliment the main house, a detached double garage, carport, and single garage/storage. Lots of great outdoor spaces with balconies off the second floor of the main house and shop, covered porch on the main house and patio area. The house has had some upgrades over the years but has maintained many original features, like the hardwood floor in the hallway, stairs & banisters, trim and moldings on the exterior of the home. Crown moldings in the living areas have been replaced- although newer they are in keeping with the vintage of the home. Check out the information package for this property for full details as well as the virtual tour and video.