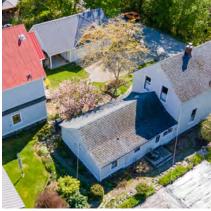

# DETAILS

Beautiful heritage home in New Denver BC with a ton of historic charm and value. It is located on Bellevue St, across from Slocan Lake and park. This large corner lot is fenced and a short walk to shopping and school. This property offers lovely established gardens, a two storey shop built to compliment the main house, a detached double garage, carport, and single garage/storage. Lots of great outdoor spaces with balconies off the second floor of the main house and shop, covered porch on the main house and patio area. The house has had some upgrades over the years but has maintained many original features, like the hardwood floor in the hallway, stairs & banisters, trim and moldings on the exterior of the home. Crown moldings in the living areas have been replaced- although newer they are in keeping with the vintage of the home. Check out the information package for this property for full details as well as the virtual tour and video.