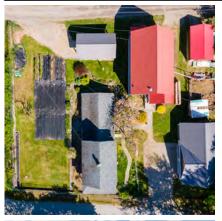

# DETAILS

Beautiful heritage home in New Denver BC with a ton of historic charm and value. It is located on Bellevue St, across from Slocan Lake and park. This large corner lot is fenced and a short walk to shopping and school. This property offers lovely established gardens, a two storey shop built to compliment the main house, a detached double garage, carport, and single garage/storage. Lots of great outdoor spaces with balconies off the second floor of the main house and shop, covered porch on the main house and patio area. The house has had some upgrades over the years but has maintained many original features, like the hardwood floor in the hallway, stairs & banisters, trim and moldings on the exterior of the home. Crown moldings in the living areas have been replaced- although newer they are in keeping with the vintage of the home. Check out the information package for this property for full details as well as the virtual tour and video.