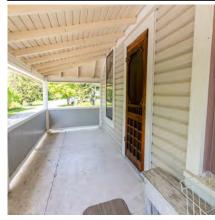

# DETAILS

Beautiful heritage home in New Denver BC with a ton of historic charm and value. It is located on Bellevue St, across from Slocan Lake and park. This large corner lot is fenced and a short walk to shopping and school. This property offers lovely established gardens, a two storey shop built to compliment the main house, a detached double garage, carport, and single garage/storage. Lots of great outdoor spaces with balconies off the second floor of the main house and shop, covered porch on the main house and patio area. The house has had some upgrades over the years but has maintained many original features, like the hardwood floor in the hallway, stairs & banisters, trim and moldings on the exterior of the home. Crown moldings in the living areas have been replaced- although newer they are in keeping with the vintage of the home. Check out the information package for this property for full details as well as the virtual tour and video.