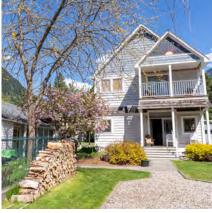

# DETAILS

Beautiful heritage home in New Denver BC with a ton of historic charm and value. It is located on Bellevue St, across from Slocan Lake and park. This large corner lot is fenced and a short walk to shopping and school. This property offers lovely established gardens, a two storey shop built to compliment the main house, a detached double garage, carport, and single garage/storage. Lots of great outdoor spaces with balconies off the second floor of the main house and shop, covered porch on the main house and patio area. The house has had some upgrades over the years but has maintained many original features, like the hardwood floor in the hallway, stairs & banisters, trim and moldings on the exterior of the home. Crown moldings in the living areas have been replaced- although newer they are in keeping with the vintage of the home. Check out the information package for this property for full details as well as the virtual tour and video.