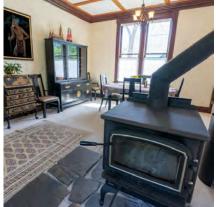

# DETAILS

Beautiful heritage home in New Denver BC with a ton of historic charm and value. It is located on Bellevue St, across from Slocan Lake and park. This large corner lot is fenced and a short walk to shopping and school. This property offers lovely established gardens, a two storey shop built to compliment the main house, a detached double garage, carport, and single garage/storage. Lots of great outdoor spaces with balconies off the second floor of the main house and shop, covered porch on the main house and patio area. The house has had some upgrades over the years but has maintained many original features, like the hardwood floor in the hallway, stairs & banisters, trim and moldings on the exterior of the home. Crown moldings in the living areas have been replaced- although newer they are in keeping with the vintage of the home. Check out the information package for this property for full details as well as the virtual tour and video.

## **RENOVATIONS/UPGRADES**

- Installed crown molding in living room and dining room
- Painted living room and dining room
- Replaced porch post
- Replaced foundation in the back room (office)
- Upgraded the north foundation wall in the root cellar.