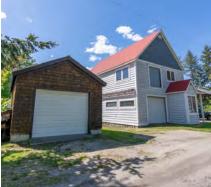

# DETAILS

Beautiful heritage home in New Denver BC with a ton of historic charm and value. It is located on Bellevue St, across from Slocan Lake and park. This large corner lot is fenced and a short walk to shopping and school. This property offers lovely established gardens, a two storey shop built to compliment the main house, a detached double garage, carport, and single garage/storage. Lots of great outdoor spaces with balconies off the second floor of the main house and shop, covered porch on the main house and patio area. The house has had some upgrades over the years but has maintained many original features, like the hardwood floor in the hallway, stairs & banisters, trim and moldings on the exterior of the home. Crown moldings in the living areas have been replaced- although newer they are in keeping with the vintage of the home. Check out the information package for this property for full details as well as the virtual tour and video.