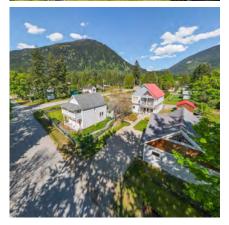

# DETAILS

Beautiful heritage home in New Denver BC with a ton of historic charm and value. It is located on Bellevue St, across from Slocan Lake and park. This large corner lot is fenced and a short walk to shopping and school. This property offers lovely established gardens, a two storey shop built to compliment the main house, a detached double garage, carport, and single garage/storage. Lots of great outdoor spaces with balconies off the second floor of the main house and shop, covered porch on the main house and patio area. The house has had some upgrades over the years but has maintained many original features, like the hardwood floor in the hallway, stairs & banisters, trim and moldings on the exterior of the home. Crown moldings in the living areas have been replaced- although newer they are in keeping with the vintage of the home. Check out the information package for this property for full details as well as the virtual tour and video.

Size: 150' x 126'

Services: Municipal water, septic, hydro, high speed internet, telephone and satellite tv available