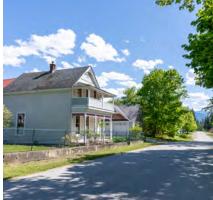

# DETAILS

Beautiful heritage home in New Denver BC with a ton of historic charm and value. It is located on Bellevue St, across from Slocan Lake and park. This large corner lot is fenced and a short walk to shopping and school. This property offers lovely established gardens, a two storey shop built to compliment the main house, a detached double garage, carport, and single garage/storage. Lots of great outdoor spaces with balconies off the second floor of the main house and shop, covered porch on the main house and patio area. The house has had some upgrades over the years but has maintained many original features, like the hardwood floor in the hallway, stairs & banisters, trim and moldings on the exterior of the home. Crown moldings in the living areas have been replaced- although newer they are in keeping with the vintage of the home. Check out the information package for this property for full details as well as the virtual tour and video.