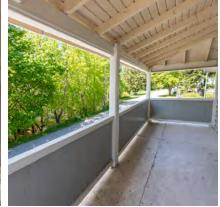

# DETAILS

Beautiful heritage home in New Denver BC with a ton of historic charm and value. It is located on Bellevue St, across from Slocan Lake and park. This large corner lot is fenced and a short walk to shopping and school. This property offers lovely established gardens, a two storey shop built to compliment the main house, a detached double garage, carport, and single garage/storage. Lots of great outdoor spaces with balconies off the second floor of the main house and shop, covered porch on the main house and patio area. The house has had some upgrades over the years but has maintained many original features, like the hardwood floor in the hallway, stairs & banisters, trim and moldings on the exterior of the home. Crown moldings in the living areas have been replaced- although newer they are in keeping with the vintage of the home. Check out the information package for this property for full details as well as the virtual tour and video.