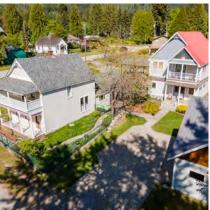

# DETAILS

Beautiful heritage home in New Denver BC with a ton of historic charm and value. It is located on Bellevue St, across from Slocan Lake and park. This large corner lot is fenced and a short walk to shopping and school. This property offers lovely established gardens, a two storey shop built to compliment the main house, a detached double garage, carport, and single garage/storage. Lots of great outdoor spaces with balconies off the second floor of the main house and shop, covered porch on the main house and patio area. The house has had some upgrades over the years but has maintained many original features, like the hardwood floor in the hallway, stairs & banisters, trim and moldings on the exterior of the home. Crown moldings in the living areas have been replaced- although newer they are in keeping with the vintage of the home. Check out the information package for this property for full details as well as the virtual tour and video.

Size: 150' x 126'

Services: Municipal water, septic, hydro, high speed internet, telephone and satellite tv available