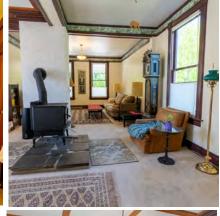

# DETAILS

Beautiful heritage home in New Denver BC with a ton of historic charm and value. It is located on Bellevue St, across from Slocan Lake and park. This large corner lot is fenced and a short walk to shopping and school. This property offers lovely established gardens, a two storey shop built to compliment the main house, a detached double garage, carport, and single garage/storage. Lots of great outdoor spaces with balconies off the second floor of the main house and shop, covered porch on the main house and patio area. The house has had some upgrades over the years but has maintained many original features, like the hardwood floor in the hallway, stairs & banisters, trim and moldings on the exterior of the home. Crown moldings in the living areas have been replaced- although newer they are in keeping with the vintage of the home. Check out the information package for this property for full details as well as the virtual tour and video.