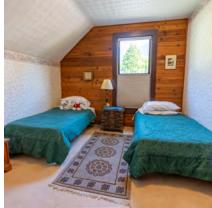

# DETAILS

Beautiful heritage home in New Denver BC with a ton of historic charm and value. It is located on Bellevue St, across from Slocan Lake and park. This large corner lot is fenced and a short walk to shopping and school. This property offers lovely established gardens, a two storey shop built to compliment the main house, a detached double garage, carport, and single garage/storage. Lots of great outdoor spaces with balconies off the second floor of the main house and shop, covered porch on the main house and patio area. The house has had some upgrades over the years but has maintained many original features, like the hardwood floor in the hallway, stairs & banisters, trim and moldings on the exterior of the home. Crown moldings in the living areas have been replaced- although newer they are in keeping with the vintage of the home. Check out the information package for this property for full details as well as the virtual tour and video.