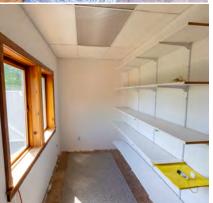

# DETAILS

Beautiful heritage home in New Denver BC with a ton of historic charm and value. It is located on Bellevue St, across from Slocan Lake and park. This large corner lot is fenced and a short walk to shopping and school. This property offers lovely established gardens, a two storey shop built to compliment the main house, a detached double garage, carport, and single garage/storage. Lots of great outdoor spaces with balconies off the second floor of the main house and shop, covered porch on the main house and patio area. The house has had some upgrades over the years but has maintained many original features, like the hardwood floor in the hallway, stairs & banisters, trim and moldings on the exterior of the home. Crown moldings in the living areas have been replaced- although newer they are in keeping with the vintage of the home. Check out the information package for this property for full details as well as the virtual tour and video.