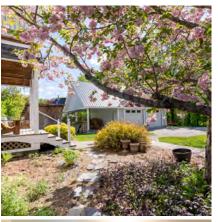

# DETAILS

Beautiful heritage home in New Denver BC with a ton of historic charm and value. It is located on Bellevue St, across from Slocan Lake and park. This large corner lot is fenced and a short walk to shopping and school. This property offers lovely established gardens, a two storey shop built to compliment the main house, a detached double garage, carport, and single garage/storage. Lots of great outdoor spaces with balconies off the second floor of the main house and shop, covered porch on the main house and patio area. The house has had some upgrades over the years but has maintained many original features, like the hardwood floor in the hallway, stairs & banisters, trim and moldings on the exterior of the home. Crown moldings in the living areas have been replaced- although newer they are in keeping with the vintage of the home. Check out the information package for this property for full details as well as the virtual tour and video.