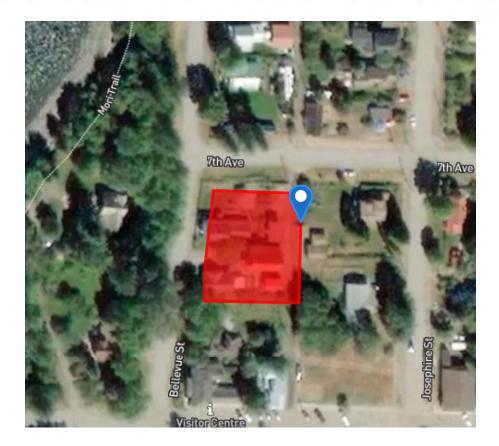

# DETAILS

Beautiful heritage home in New Denver BC with a ton of historic charm and value. It is located on Bellevue St, across from Slocan Lake and park. This large corner lot is fenced and a short walk to shopping and school. This property offers lovely established gardens, a two storey shop built to compliment the main house, a detached double garage, carport, and single garage/storage. Lots of great outdoor spaces with balconies off the second floor of the main house and shop, covered porch on the main house and patio area. The house has had some upgrades over the years but has maintained many original features, like the hardwood floor in the hallway, stairs & banisters, trim and moldings on the exterior of the home. Crown moldings in the living areas have been replaced- although newer they are in keeping with the vintage of the home. Check out the information package for this property for full details as well as the virtual tour and video.

Size: 150' x 126'

Services: Municipal water, septic, hydro, high speed internet, telephone and satellite tv available