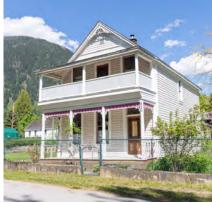

# DETAILS

Beautiful heritage home in New Denver BC with a ton of historic charm and value. It is located on Bellevue St, across from Slocan Lake and park. This large corner lot is fenced and a short walk to shopping and school. This property offers lovely established gardens, a two storey shop built to compliment the main house, a detached double garage, carport, and single garage/storage. Lots of great outdoor spaces with balconies off the second floor of the main house and shop, covered porch on the main house and patio area. The house has had some upgrades over the years but has maintained many original features, like the hardwood floor in the hallway, stairs & banisters, trim and moldings on the exterior of the home. Crown moldings in the living areas have been replaced- although newer they are in keeping with the vintage of the home. Check out the information package for this property for full details as well as the virtual tour and video.