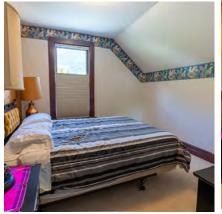

# DETAILS

Beautiful heritage home in New Denver BC with a ton of historic charm and value. It is located on Bellevue St, across from Slocan Lake and park. This large corner lot is fenced and a short walk to shopping and school. This property offers lovely established gardens, a two storey shop built to compliment the main house, a detached double garage, carport, and single garage/storage. Lots of great outdoor spaces with balconies off the second floor of the main house and shop, covered porch on the main house and patio area. The house has had some upgrades over the years but has maintained many original features, like the hardwood floor in the hallway, stairs & banisters, trim and moldings on the exterior of the home. Crown moldings in the living areas have been replaced- although newer they are in keeping with the vintage of the home. Check out the information package for this property for full details as well as the virtual tour and video.

#### **Property information**

| Year built            | 1901                |
|-----------------------|---------------------|
| Description           | 2 STY house - Basic |
| Bedrooms              | 4                   |
| Baths                 | 1                   |
| Carports              | с                   |
| Garages               | c                   |
| Land size             | 150 x 126 Ft        |
| First floor area      | 1,242               |
| Second floor area     | 616                 |
| Basement finish area  |                     |
| Strata area           |                     |
| Building storeys      |                     |
| Gross leasable area   |                     |
| Net leasable area     |                     |
| No.of apartment units |                     |