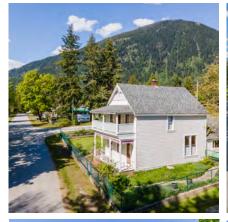

# DETAILS

Beautiful heritage home in New Denver BC with a ton of historic charm and value. It is located on Bellevue St, across from Slocan Lake and park. This large corner lot is fenced and a short walk to shopping and school. This property offers lovely established gardens, a two storey shop built to compliment the main house, a detached double garage, carport, and single garage/storage. Lots of great outdoor spaces with balconies off the second floor of the main house and shop, covered porch on the main house and patio area. The house has had some upgrades over the years but has maintained many original features, like the hardwood floor in the hallway, stairs & banisters, trim and moldings on the exterior of the home. Crown moldings in the living areas have been replaced- although newer they are in keeping with the vintage of the home. Check out the information package for this property for full details as well as the virtual tour and video.

### 820 BELLEVUE ST NEW DENVER

Area-Jurisdiction-Roll: 21-551-00028.050