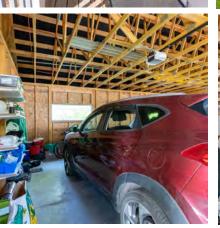

# DETAILS

Beautiful heritage home in New Denver BC with a ton of historic charm and value. It is located on Bellevue St, across from Slocan Lake and park. This large corner lot is fenced and a short walk to shopping and school. This property offers lovely established gardens, a two storey shop built to compliment the main house, a detached double garage, carport, and single garage/storage. Lots of great outdoor spaces with balconies off the second floor of the main house and shop, covered porch on the main house and patio area. The house has had some upgrades over the years but has maintained many original features, like the hardwood floor in the hallway, stairs & banisters, trim and moldings on the exterior of the home. Crown moldings in the living areas have been replaced- although newer they are in keeping with the vintage of the home. Check out the information package for this property for full details as well as the virtual tour and video.