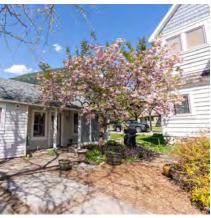

# DETAILS

Beautiful heritage home in New Denver BC with a ton of historic charm and value. It is located on Bellevue St, across from Slocan Lake and park. This large corner lot is fenced and a short walk to shopping and school. This property offers lovely established gardens, a two storey shop built to compliment the main house, a detached double garage, carport, and single garage/storage. Lots of great outdoor spaces with balconies off the second floor of the main house and shop, covered porch on the main house and patio area. The house has had some upgrades over the years but has maintained many original features, like the hardwood floor in the hallway, stairs & banisters, trim and moldings on the exterior of the home. Crown moldings in the living areas have been replaced- although newer they are in keeping with the vintage of the home. Check out the information package for this property for full details as well as the virtual tour and video.