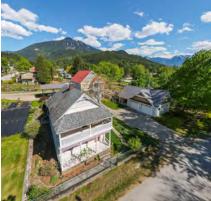

# DETAILS

Beautiful heritage home in New Denver BC with a ton of historic charm and value. It is located on Bellevue St, across from Slocan Lake and park. This large corner lot is fenced and a short walk to shopping and school. This property offers lovely established gardens, a two storey shop built to compliment the main house, a detached double garage, carport, and single garage/storage. Lots of great outdoor spaces with balconies off the second floor of the main house and shop, covered porch on the main house and patio area. The house has had some upgrades over the years but has maintained many original features, like the hardwood floor in the hallway, stairs & banisters, trim and moldings on the exterior of the home. Crown moldings in the living areas have been replaced- although newer they are in keeping with the vintage of the home. Check out the information package for this property for full details as well as the virtual tour and video.

Size: 150' x 126'

Services: Municipal water, septic, hydro, high speed internet, telephone and satellite tv available