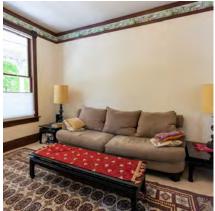

# DETAILS

Beautiful heritage home in New Denver BC with a ton of historic charm and value. It is located on Bellevue St, across from Slocan Lake and park. This large corner lot is fenced and a short walk to shopping and school. This property offers lovely established gardens, a two storey shop built to compliment the main house, a detached double garage, carport, and single garage/storage. Lots of great outdoor spaces with balconies off the second floor of the main house and shop, covered porch on the main house and patio area. The house has had some upgrades over the years but has maintained many original features, like the hardwood floor in the hallway, stairs & banisters, trim and moldings on the exterior of the home. Crown moldings in the living areas have been replaced- although newer they are in keeping with the vintage of the home. Check out the information package for this property for full details as well as the virtual tour and video.