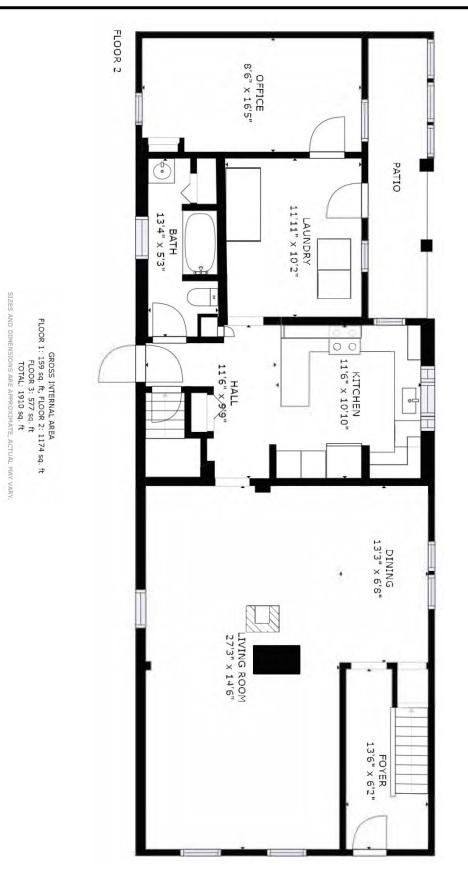

#### **Property information**

| Year built            | 1901                |
|-----------------------|---------------------|
| Description           | 2 STY house - Basic |
| Bedrooms              | 4                   |
| Baths                 | 1                   |
| Carports              | с                   |
| Garages               | c                   |
| Land size             | 150 x 126 Ft        |
| First floor area      | 1,242               |
| Second floor area     | 616                 |
| Basement finish area  |                     |
| Strata area           |                     |
| Building storeys      |                     |
| Gross leasable area   |                     |
| Net leasable area     |                     |
| No.of apartment units |                     |