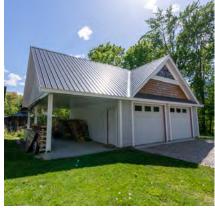

# DETAILS

Beautiful heritage home in New Denver BC with a ton of historic charm and value. It is located on Bellevue St, across from Slocan Lake and park. This large corner lot is fenced and a short walk to shopping and school. This property offers lovely established gardens, a two storey shop built to compliment the main house, a detached double garage, carport, and single garage/storage. Lots of great outdoor spaces with balconies off the second floor of the main house and shop, covered porch on the main house and patio area. The house has had some upgrades over the years but has maintained many original features, like the hardwood floor in the hallway, stairs & banisters, trim and moldings on the exterior of the home. Crown moldings in the living areas have been replaced- although newer they are in keeping with the vintage of the home. Check out the information package for this property for full details as well as the virtual tour and video.