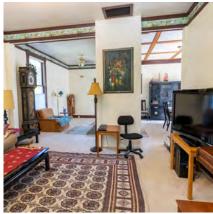

# DETAILS

Beautiful heritage home in New Denver BC with a ton of historic charm and value. It is located on Bellevue St, across from Slocan Lake and park. This large corner lot is fenced and a short walk to shopping and school. This property offers lovely established gardens, a two storey shop built to compliment the main house, a detached double garage, carport, and single garage/storage. Lots of great outdoor spaces with balconies off the second floor of the main house and shop, covered porch on the main house and patio area. The house has had some upgrades over the years but has maintained many original features, like the hardwood floor in the hallway, stairs & banisters, trim and moldings on the exterior of the home. Crown moldings in the living areas have been replaced- although newer they are in keeping with the vintage of the home. Check out the information package for this property for full details as well as the virtual tour and video.