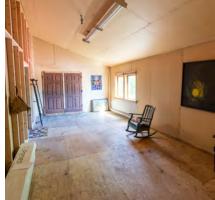

# DETAILS

Beautiful heritage home in New Denver BC with a ton of historic charm and value. It is located on Bellevue St, across from Slocan Lake and park. This large corner lot is fenced and a short walk to shopping and school. This property offers lovely established gardens, a two storey shop built to compliment the main house, a detached double garage, carport, and single garage/storage. Lots of great outdoor spaces with balconies off the second floor of the main house and shop, covered porch on the main house and patio area. The house has had some upgrades over the years but has maintained many original features, like the hardwood floor in the hallway, stairs & banisters, trim and moldings on the exterior of the home. Crown moldings in the living areas have been replaced- although newer they are in keeping with the vintage of the home. Check out the information package for this property for full details as well as the virtual tour and video.