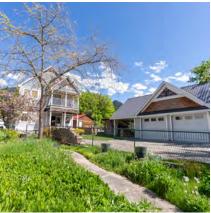

# DETAILS

Beautiful heritage home in New Denver BC with a ton of historic charm and value. It is located on Bellevue St, across from Slocan Lake and park. This large corner lot is fenced and a short walk to shopping and school. This property offers lovely established gardens, a two storey shop built to compliment the main house, a detached double garage, carport, and single garage/storage. Lots of great outdoor spaces with balconies off the second floor of the main house and shop, covered porch on the main house and patio area. The house has had some upgrades over the years but has maintained many original features, like the hardwood floor in the hallway, stairs & banisters, trim and moldings on the exterior of the home. Crown moldings in the living areas have been replaced- although newer they are in keeping with the vintage of the home. Check out the information package for this property for full details as well as the virtual tour and video.