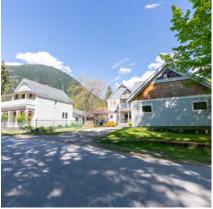

# DETAILS

Beautiful heritage home in New Denver BC with a ton of historic charm and value. It is located on Bellevue St, across from Slocan Lake and park. This large corner lot is fenced and a short walk to shopping and school. This property offers lovely established gardens, a two storey shop built to compliment the main house, a detached double garage, carport, and single garage/storage. Lots of great outdoor spaces with balconies off the second floor of the main house and shop, covered porch on the main house and patio area. The house has had some upgrades over the years but has maintained many original features, like the hardwood floor in the hallway, stairs & banisters, trim and moldings on the exterior of the home. Crown moldings in the living areas have been replaced- although newer they are in keeping with the vintage of the home. Check out the information package for this property for full details as well as the virtual tour and video.