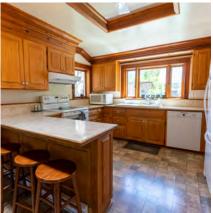

# DETAILS

Beautiful heritage home in New Denver BC with a ton of historic charm and value. It is located on Bellevue St, across from Slocan Lake and park. This large corner lot is fenced and a short walk to shopping and school. This property offers lovely established gardens, a two storey shop built to compliment the main house, a detached double garage, carport, and single garage/storage. Lots of great outdoor spaces with balconies off the second floor of the main house and shop, covered porch on the main house and patio area. The house has had some upgrades over the years but has maintained many original features, like the hardwood floor in the hallway, stairs & banisters, trim and moldings on the exterior of the home. Crown moldings in the living areas have been replaced- although newer they are in keeping with the vintage of the home. Check out the information package for this property for full details as well as the virtual tour and video.