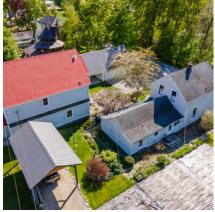

# DETAILS

Beautiful heritage home in New Denver BC with a ton of historic charm and value. It is located on Bellevue St, across from Slocan Lake and park. This large corner lot is fenced and a short walk to shopping and school. This property offers lovely established gardens, a two storey shop built to compliment the main house, a detached double garage, carport, and single garage/storage. Lots of great outdoor spaces with balconies off the second floor of the main house and shop, covered porch on the main house and patio area. The house has had some upgrades over the years but has maintained many original features, like the hardwood floor in the hallway, stairs & banisters, trim and moldings on the exterior of the home. Crown moldings in the living areas have been replaced- although newer they are in keeping with the vintage of the home. Check out the information package for this property for full details as well as the virtual tour and video.