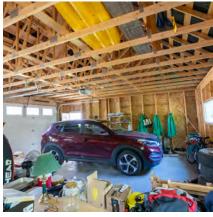

# DETAILS

Beautiful heritage home in New Denver BC with a ton of historic charm and value. It is located on Bellevue St, across from Slocan Lake and park. This large corner lot is fenced and a short walk to shopping and school. This property offers lovely established gardens, a two storey shop built to compliment the main house, a detached double garage, carport, and single garage/storage. Lots of great outdoor spaces with balconies off the second floor of the main house and shop, covered porch on the main house and patio area. The house has had some upgrades over the years but has maintained many original features, like the hardwood floor in the hallway, stairs & banisters, trim and moldings on the exterior of the home. Crown moldings in the living areas have been replaced- although newer they are in keeping with the vintage of the home. Check out the information package for this property for full details as well as the virtual tour and video.