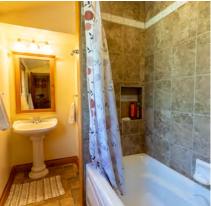

# DETAILS

Beautiful heritage home in New Denver BC with a ton of historic charm and value. It is located on Bellevue St, across from Slocan Lake and park. This large corner lot is fenced and a short walk to shopping and school. This property offers lovely established gardens, a two storey shop built to compliment the main house, a detached double garage, carport, and single garage/storage. Lots of great outdoor spaces with balconies off the second floor of the main house and shop, covered porch on the main house and patio area. The house has had some upgrades over the years but has maintained many original features, like the hardwood floor in the hallway, stairs & banisters, trim and moldings on the exterior of the home. Crown moldings in the living areas have been replaced- although newer they are in keeping with the vintage of the home. Check out the information package for this property for full details as well as the virtual tour and video.

#### **Property information**

| Year built            | 1901                |
|-----------------------|---------------------|
| Description           | 2 STY house - Basic |
| Bedrooms              | 4                   |
| Baths                 | 1                   |
| Carports              | с                   |
| Garages               | c                   |
| Land size             | 150 x 126 Ft        |
| First floor area      | 1,242               |
| Second floor area     | 616                 |
| Basement finish area  |                     |
| Strata area           |                     |
| Building storeys      |                     |
| Gross leasable area   |                     |
| Net leasable area     |                     |
| No.of apartment units |                     |