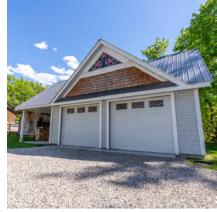

# DETAILS

Beautiful heritage home in New Denver BC with a ton of historic charm and value. It is located on Bellevue St, across from Slocan Lake and park. This large corner lot is fenced and a short walk to shopping and school. This property offers lovely established gardens, a two storey shop built to compliment the main house, a detached double garage, carport, and single garage/storage. Lots of great outdoor spaces with balconies off the second floor of the main house and shop, covered porch on the main house and patio area. The house has had some upgrades over the years but has maintained many original features, like the hardwood floor in the hallway, stairs & banisters, trim and moldings on the exterior of the home. Crown moldings in the living areas have been replaced- although newer they are in keeping with the vintage of the home. Check out the information package for this property for full details as well as the virtual tour and video.