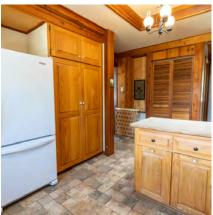

# DETAILS

Beautiful heritage home in New Denver BC with a ton of historic charm and value. It is located on Bellevue St, across from Slocan Lake and park. This large corner lot is fenced and a short walk to shopping and school. This property offers lovely established gardens, a two storey shop built to compliment the main house, a detached double garage, carport, and single garage/storage. Lots of great outdoor spaces with balconies off the second floor of the main house and shop, covered porch on the main house and patio area. The house has had some upgrades over the years but has maintained many original features, like the hardwood floor in the hallway, stairs & banisters, trim and moldings on the exterior of the home. Crown moldings in the living areas have been replaced- although newer they are in keeping with the vintage of the home. Check out the information package for this property for full details as well as the virtual tour and video.