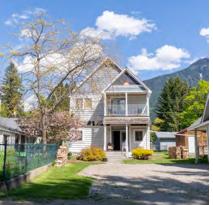

# DETAILS

Beautiful heritage home in New Denver BC with a ton of historic charm and value. It is located on Bellevue St, across from Slocan Lake and park. This large corner lot is fenced and a short walk to shopping and school. This property offers lovely established gardens, a two storey shop built to compliment the main house, a detached double garage, carport, and single garage/storage. Lots of great outdoor spaces with balconies off the second floor of the main house and shop, covered porch on the main house and patio area. The house has had some upgrades over the years but has maintained many original features, like the hardwood floor in the hallway, stairs & banisters, trim and moldings on the exterior of the home. Crown moldings in the living areas have been replaced- although newer they are in keeping with the vintage of the home. Check out the information package for this property for full details as well as the virtual tour and video.