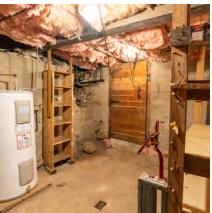

# DETAILS

Beautiful heritage home in New Denver BC with a ton of historic charm and value. It is located on Bellevue St, across from Slocan Lake and park. This large corner lot is fenced and a short walk to shopping and school. This property offers lovely established gardens, a two storey shop built to compliment the main house, a detached double garage, carport, and single garage/storage. Lots of great outdoor spaces with balconies off the second floor of the main house and shop, covered porch on the main house and patio area. The house has had some upgrades over the years but has maintained many original features, like the hardwood floor in the hallway, stairs & banisters, trim and moldings on the exterior of the home. Crown moldings in the living areas have been replaced- although newer they are in keeping with the vintage of the home. Check out the information package for this property for full details as well as the virtual tour and video.