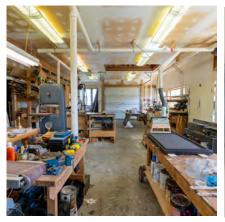

# DETAILS

Beautiful heritage home in New Denver BC with a ton of historic charm and value. It is located on Bellevue St, across from Slocan Lake and park. This large corner lot is fenced and a short walk to shopping and school. This property offers lovely established gardens, a two storey shop built to compliment the main house, a detached double garage, carport, and single garage/storage. Lots of great outdoor spaces with balconies off the second floor of the main house and shop, covered porch on the main house and patio area. The house has had some upgrades over the years but has maintained many original features, like the hardwood floor in the hallway, stairs & banisters, trim and moldings on the exterior of the home. Crown moldings in the living areas have been replaced- although newer they are in keeping with the vintage of the home. Check out the information package for this property for full details as well as the virtual tour and video.