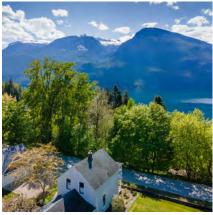

# DETAILS

Beautiful heritage home in New Denver BC with a ton of historic charm and value. It is located on Bellevue St, across from Slocan Lake and park. This large corner lot is fenced and a short walk to shopping and school. This property offers lovely established gardens, a two storey shop built to compliment the main house, a detached double garage, carport, and single garage/storage. Lots of great outdoor spaces with balconies off the second floor of the main house and shop, covered porch on the main house and patio area. The house has had some upgrades over the years but has maintained many original features, like the hardwood floor in the hallway, stairs & banisters, trim and moldings on the exterior of the home. Crown moldings in the living areas have been replaced- although newer they are in keeping with the vintage of the home. Check out the information package for this property for full details as well as the virtual tour and video.