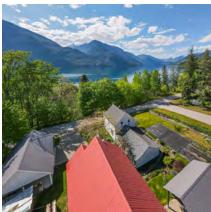

# DETAILS

Beautiful heritage home in New Denver BC with a ton of historic charm and value. It is located on Bellevue St, across from Slocan Lake and park. This large corner lot is fenced and a short walk to shopping and school. This property offers lovely established gardens, a two storey shop built to compliment the main house, a detached double garage, carport, and single garage/storage. Lots of great outdoor spaces with balconies off the second floor of the main house and shop, covered porch on the main house and patio area. The house has had some upgrades over the years but has maintained many original features, like the hardwood floor in the hallway, stairs & banisters, trim and moldings on the exterior of the home. Crown moldings in the living areas have been replaced- although newer they are in keeping with the vintage of the home. Check out the information package for this property for full details as well as the virtual tour and video.