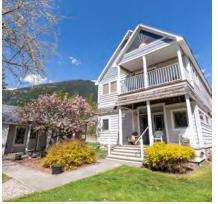

# DETAILS

Beautiful heritage home in New Denver BC with a ton of historic charm and value. It is located on Bellevue St, across from Slocan Lake and park. This large corner lot is fenced and a short walk to shopping and school. This property offers lovely established gardens, a two storey shop built to compliment the main house, a detached double garage, carport, and single garage/storage. Lots of great outdoor spaces with balconies off the second floor of the main house and shop, covered porch on the main house and patio area. The house has had some upgrades over the years but has maintained many original features, like the hardwood floor in the hallway, stairs & banisters, trim and moldings on the exterior of the home. Crown moldings in the living areas have been replaced- although newer they are in keeping with the vintage of the home. Check out the information package for this property for full details as well as the virtual tour and video.