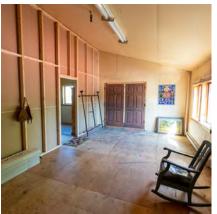

# DETAILS

Beautiful heritage home in New Denver BC with a ton of historic charm and value. It is located on Bellevue St, across from Slocan Lake and park. This large corner lot is fenced and a short walk to shopping and school. This property offers lovely established gardens, a two storey shop built to compliment the main house, a detached double garage, carport, and single garage/storage. Lots of great outdoor spaces with balconies off the second floor of the main house and shop, covered porch on the main house and patio area. The house has had some upgrades over the years but has maintained many original features, like the hardwood floor in the hallway, stairs & banisters, trim and moldings on the exterior of the home. Crown moldings in the living areas have been replaced- although newer they are in keeping with the vintage of the home. Check out the information package for this property for full details as well as the virtual tour and video.