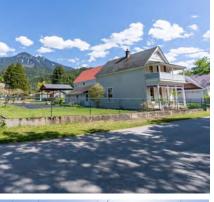

# DETAILS

Beautiful heritage home in New Denver BC with a ton of historic charm and value. It is located on Bellevue St, across from Slocan Lake and park. This large corner lot is fenced and a short walk to shopping and school. This property offers lovely established gardens, a two storey shop built to compliment the main house, a detached double garage, carport, and single garage/storage. Lots of great outdoor spaces with balconies off the second floor of the main house and shop, covered porch on the main house and patio area. The house has had some upgrades over the years but has maintained many original features, like the hardwood floor in the hallway, stairs & banisters, trim and moldings on the exterior of the home. Crown moldings in the living areas have been replaced- although newer they are in keeping with the vintage of the home. Check out the information package for this property for full details as well as the virtual tour and video.