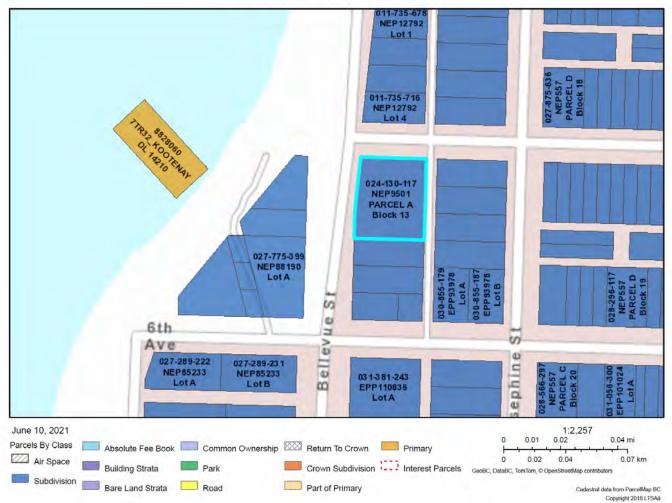

Registered Owner in Fee Simple

Registered Owner/Mailing Address:

| Taxation Authority           | Nelson Trail Assessment Area                       |
|------------------------------|----------------------------------------------------|
|                              | New Denver, The Corporation of the Village of      |
| Description of Land          |                                                    |
| Parcel Identifier:           | 024-130-117                                        |
| Legal Description:           |                                                    |
| PARCEL A (DD KM3627) BLO     | CK 13 DISTRICT LOT 432 KOOTENAY DISTRICT PLAN 9501 |
| Legal Notations              | NONE                                               |
| Charges, Liens and Interests |                                                    |
| Nature:                      | MORTGAGE                                           |
| Registration Number:         | KT161958                                           |
| Registration Date and Time:  | 2002-04-09 10:35                                   |
| Registered Owner:            | KOOTENAY SAVINGS CREDIT UNION                      |
| Duplicate Indefeasible Title | NONE OUTSTANDING                                   |
| Transfers                    | NONE                                               |
| Pending Applications         | NONE                                               |
|                              |                                                    |

#### Legal description and parcel ID

Parcel A Block 13 Plan NEP9501 District Lot 432 Land District 26 (SEE DD KM36270)

PID: 024-130-117