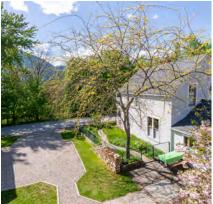

# DETAILS

Beautiful heritage home in New Denver BC with a ton of historic charm and value. It is located on Bellevue St, across from Slocan Lake and park. This large corner lot is fenced and a short walk to shopping and school. This property offers lovely established gardens, a two storey shop built to compliment the main house, a detached double garage, carport, and single garage/storage. Lots of great outdoor spaces with balconies off the second floor of the main house and shop, covered porch on the main house and patio area. The house has had some upgrades over the years but has maintained many original features, like the hardwood floor in the hallway, stairs & banisters, trim and moldings on the exterior of the home. Crown moldings in the living areas have been replaced- although newer they are in keeping with the vintage of the home. Check out the information package for this property for full details as well as the virtual tour and video.