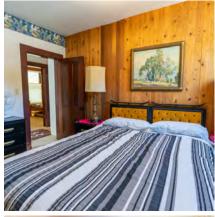

# DETAILS

Beautiful heritage home in New Denver BC with a ton of historic charm and value. It is located on Bellevue St, across from Slocan Lake and park. This large corner lot is fenced and a short walk to shopping and school. This property offers lovely established gardens, a two storey shop built to compliment the main house, a detached double garage, carport, and single garage/storage. Lots of great outdoor spaces with balconies off the second floor of the main house and shop, covered porch on the main house and patio area. The house has had some upgrades over the years but has maintained many original features, like the hardwood floor in the hallway, stairs & banisters, trim and moldings on the exterior of the home. Crown moldings in the living areas have been replaced- although newer they are in keeping with the vintage of the home. Check out the information package for this property for full details as well as the virtual tour and video.

#### **Property information**

| Year built            | 1901                |
|-----------------------|---------------------|
| Description           | 2 STY house - Basic |
| Bedrooms              | 4                   |
| Baths                 | 1                   |
| Carports              | с                   |
| Garages               | c                   |
| Land size             | 150 x 126 Ft        |
| First floor area      | 1,242               |
| Second floor area     | 616                 |
| Basement finish area  |                     |
| Strata area           |                     |
| Building storeys      |                     |
| Gross leasable area   |                     |
| Net leasable area     |                     |
| No.of apartment units |                     |