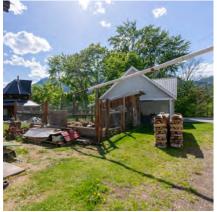

# DETAILS

Beautiful heritage home in New Denver BC with a ton of historic charm and value. It is located on Bellevue St, across from Slocan Lake and park. This large corner lot is fenced and a short walk to shopping and school. This property offers lovely established gardens, a two storey shop built to compliment the main house, a detached double garage, carport, and single garage/storage. Lots of great outdoor spaces with balconies off the second floor of the main house and shop, covered porch on the main house and patio area. The house has had some upgrades over the years but has maintained many original features, like the hardwood floor in the hallway, stairs & banisters, trim and moldings on the exterior of the home. Crown moldings in the living areas have been replaced- although newer they are in keeping with the vintage of the home. Check out the information package for this property for full details as well as the virtual tour and video.