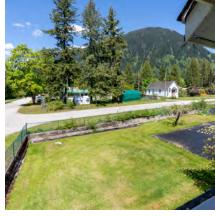

# DETAILS

Beautiful heritage home in New Denver BC with a ton of historic charm and value. It is located on Bellevue St, across from Slocan Lake and park. This large corner lot is fenced and a short walk to shopping and school. This property offers lovely established gardens, a two storey shop built to compliment the main house, a detached double garage, carport, and single garage/storage. Lots of great outdoor spaces with balconies off the second floor of the main house and shop, covered porch on the main house and patio area. The house has had some upgrades over the years but has maintained many original features, like the hardwood floor in the hallway, stairs & banisters, trim and moldings on the exterior of the home. Crown moldings in the living areas have been replaced- although newer they are in keeping with the vintage of the home. Check out the information package for this property for full details as well as the virtual tour and video.

Size: 150' x 126'

Services: Municipal water, septic, hydro, high speed internet, telephone and satellite tv available