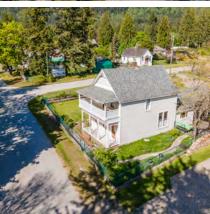

# DETAILS

Beautiful heritage home in New Denver BC with a ton of historic charm and value. It is located on Bellevue St, across from Slocan Lake and park. This large corner lot is fenced and a short walk to shopping and school. This property offers lovely established gardens, a two storey shop built to compliment the main house, a detached double garage, carport, and single garage/storage. Lots of great outdoor spaces with balconies off the second floor of the main house and shop, covered porch on the main house and patio area. The house has had some upgrades over the years but has maintained many original features, like the hardwood floor in the hallway, stairs & banisters, trim and moldings on the exterior of the home. Crown moldings in the living areas have been replaced- although newer they are in keeping with the vintage of the home. Check out the information package for this property for full details as well as the virtual tour and video.

Size: 150' x 126'

Services: Municipal water, septic, hydro, high speed internet, telephone and satellite tv available