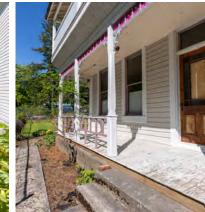

# DETAILS

Beautiful heritage home in New Denver BC with a ton of historic charm and value. It is located on Bellevue St, across from Slocan Lake and park. This large corner lot is fenced and a short walk to shopping and school. This property offers lovely established gardens, a two storey shop built to compliment the main house, a detached double garage, carport, and single garage/storage. Lots of great outdoor spaces with balconies off the second floor of the main house and shop, covered porch on the main house and patio area. The house has had some upgrades over the years but has maintained many original features, like the hardwood floor in the hallway, stairs & banisters, trim and moldings on the exterior of the home. Crown moldings in the living areas have been replaced- although newer they are in keeping with the vintage of the home. Check out the information package for this property for full details as well as the virtual tour and video.