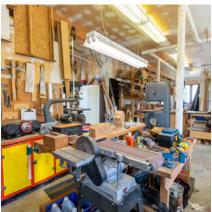

# DETAILS

Beautiful heritage home in New Denver BC with a ton of historic charm and value. It is located on Bellevue St, across from Slocan Lake and park. This large corner lot is fenced and a short walk to shopping and school. This property offers lovely established gardens, a two storey shop built to compliment the main house, a detached double garage, carport, and single garage/storage. Lots of great outdoor spaces with balconies off the second floor of the main house and shop, covered porch on the main house and patio area. The house has had some upgrades over the years but has maintained many original features, like the hardwood floor in the hallway, stairs & banisters, trim and moldings on the exterior of the home. Crown moldings in the living areas have been replaced- although newer they are in keeping with the vintage of the home. Check out the information package for this property for full details as well as the virtual tour and video.