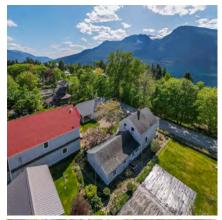

# DETAILS

Beautiful heritage home in New Denver BC with a ton of historic charm and value. It is located on Bellevue St, across from Slocan Lake and park. This large corner lot is fenced and a short walk to shopping and school. This property offers lovely established gardens, a two storey shop built to compliment the main house, a detached double garage, carport, and single garage/storage. Lots of great outdoor spaces with balconies off the second floor of the main house and shop, covered porch on the main house and patio area. The house has had some upgrades over the years but has maintained many original features, like the hardwood floor in the hallway, stairs & banisters, trim and moldings on the exterior of the home. Crown moldings in the living areas have been replaced- although newer they are in keeping with the vintage of the home. Check out the information package for this property for full details as well as the virtual tour and video.