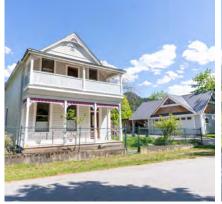

# DETAILS

Beautiful heritage home in New Denver BC with a ton of historic charm and value. It is located on Bellevue St, across from Slocan Lake and park. This large corner lot is fenced and a short walk to shopping and school. This property offers lovely established gardens, a two storey shop built to compliment the main house, a detached double garage, carport, and single garage/storage. Lots of great outdoor spaces with balconies off the second floor of the main house and shop, covered porch on the main house and patio area. The house has had some upgrades over the years but has maintained many original features, like the hardwood floor in the hallway, stairs & banisters, trim and moldings on the exterior of the home. Crown moldings in the living areas have been replaced- although newer they are in keeping with the vintage of the home. Check out the information package for this property for full details as well as the virtual tour and video.