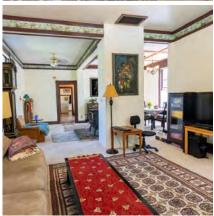

# DETAILS

Beautiful heritage home in New Denver BC with a ton of historic charm and value. It is located on Bellevue St, across from Slocan Lake and park. This large corner lot is fenced and a short walk to shopping and school. This property offers lovely established gardens, a two storey shop built to compliment the main house, a detached double garage, carport, and single garage/storage. Lots of great outdoor spaces with balconies off the second floor of the main house and shop, covered porch on the main house and patio area. The house has had some upgrades over the years but has maintained many original features, like the hardwood floor in the hallway, stairs & banisters, trim and moldings on the exterior of the home. Crown moldings in the living areas have been replaced- although newer they are in keeping with the vintage of the home. Check out the information package for this property for full details as well as the virtual tour and video.