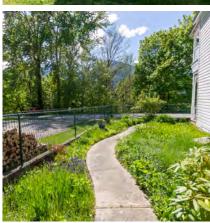

# DETAILS

Beautiful heritage home in New Denver BC with a ton of historic charm and value. It is located on Bellevue St, across from Slocan Lake and park. This large corner lot is fenced and a short walk to shopping and school. This property offers lovely established gardens, a two storey shop built to compliment the main house, a detached double garage, carport, and single garage/storage. Lots of great outdoor spaces with balconies off the second floor of the main house and shop, covered porch on the main house and patio area. The house has had some upgrades over the years but has maintained many original features, like the hardwood floor in the hallway, stairs & banisters, trim and moldings on the exterior of the home. Crown moldings in the living areas have been replaced- although newer they are in keeping with the vintage of the home. Check out the information package for this property for full details as well as the virtual tour and video.